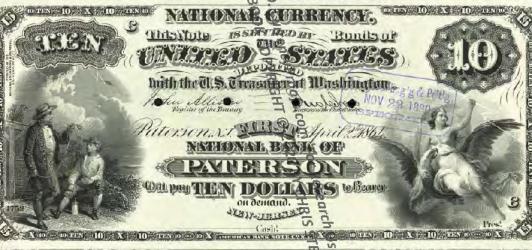

Get money! (Digitized and transcribed, that is) March 13, 2014 https://americanhistory.si.edu/blog/2014/03/get-money-digitized-and-transcribed-that-is.html

|                                                                                                                                                                                     | Currency<br>Copyright Soling National Currency           |               |
|-------------------------------------------------------------------------------------------------------------------------------------------------------------------------------------|----------------------------------------------------------|---------------|
| New Jersey - Banks Issuing National Currency - Table 1  The state of New Jersey had \$2 banks with charters in 212 cities that issued national currency.  Charter Name of Bank City |                                                          |               |
| The state of New Jersey had \$\frac{3}{2}\$ banks with charters in 212 cities that issued national currency.                                                                        |                                                          |               |
| currency.                                                                                                                                                                           |                                                          |               |
| -1                                                                                                                                                                                  |                                                          |               |
|                                                                                                                                                                                     | Name of Bank                                             | City          |
| 52                                                                                                                                                                                  | First National Bank of New Jersey                        | Newark        |
| 208                                                                                                                                                                                 | First National Bank of New Brunswick, New Jersey         | New Brunswick |
| 281                                                                                                                                                                                 | First National Bank of Trenton, New Jersey               | Trenton       |
| 288                                                                                                                                                                                 | First National Bank of Jamesburg, New Jersey             | Jame sburg    |
| 329                                                                                                                                                                                 | First National Bank of Paterson, New Jersey              | Paterson      |
| 362                                                                                                                                                                                 | Second National Bank of New Jersey                       | Newark        |
| 370                                                                                                                                                                                 | First National Bank of Vincentown, New Jersey            | Vincentown    |
| 374                                                                                                                                                                                 | First National Bank of Jersey City, New Jersey           | Jersey City   |
| 395                                                                                                                                                                                 | First National Bank of Some wille, New Jersey            | Somerville    |
| 399                                                                                                                                                                                 | First National Bank of Woodstown New Jersey              | Woodstown     |
| 431                                                                                                                                                                                 | First National Bank of Camdem New Jersey                 | Camden        |
| 445                                                                                                                                                                                 | First National Bank of Red Bank New Jersey               | Red Bank      |
| 447                                                                                                                                                                                 | First National Bank of Plainfield New Jersey             | Plainfield    |
| 452                                                                                                                                                                                 | First National Bank of Freehold, new dersey              | Freehold      |
| 487                                                                                                                                                                                 | First National Bank of Elizabeth, New Tersey             | Elizabeth     |
| 587                                                                                                                                                                                 | National Bank of New Jersey, New Brueswick, New Jersey   | New Brunswick |
| 695                                                                                                                                                                                 | Second National Bank of Jersey City New Jersey           | Jersey City   |
| 810                                                                                                                                                                                 | Passaic County National Bank of Paterson, New Jersey     | Paterson      |
| 810                                                                                                                                                                                 | Second National Bank of Paterson, Rewgersey              | Paterson      |
| 860                                                                                                                                                                                 | First National Bank of Washington, New Persey            | Washington    |
| 876                                                                                                                                                                                 | Merchants National Bank of Newton, Rew Jersey            | Newton        |
| 881                                                                                                                                                                                 | Union National Bank of Rahway, New Jersey                | Rahway        |
| 892                                                                                                                                                                                 | Hunterdon County National Bank of Flemington, New Jersey | Flemington    |
| 896                                                                                                                                                                                 | National Bank of Rahway, New Jersey                      | Rahway        |
| 925                                                                                                                                                                                 | Sussex National Bank of Newton, New Jersey               | Newton        |
| 925                                                                                                                                                                                 | Sussex and Merchants National Bank of Newton, New Jersey | Newton        |
| 951                                                                                                                                                                                 | Freehold National Banking Company, Freehold, New Jersey  | Freehold      |
| 1096                                                                                                                                                                                | Belvidere National Bank, Belvidere, New Jebeve           | Belvidere     |