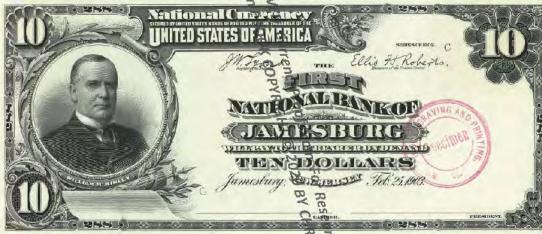

Get money! (Digitized and transcribed, that is) March 13, 2014 https://americanhistory.si.edu/blog/2014/03/get-money-digitized-and-transcribed-that-is.html

|                                                                                                                                                                                     | Currency<br>Copyright Soling National Currency           |               |
|-------------------------------------------------------------------------------------------------------------------------------------------------------------------------------------|----------------------------------------------------------|---------------|
| New Jersey - Banks Issuing National Currency - Table 1  The state of New Jersey had \$2 banks with charters in 212 cities that issued national currency.  Charter Name of Bank City |                                                          |               |
| The state of New Jersey had \$\frac{3}{2}\$ banks with charters in 212 cities that issued national currency.                                                                        |                                                          |               |
| currency.                                                                                                                                                                           |                                                          |               |
| -1                                                                                                                                                                                  |                                                          |               |
|                                                                                                                                                                                     | Name of Bank                                             | City          |
| 52                                                                                                                                                                                  | First National Bank of New Jersey                        | Newark        |
| 208                                                                                                                                                                                 | First National Bank of New Brunswick, New Jersey         | New Brunswick |
| 281                                                                                                                                                                                 | First National Bank of Trenton, New Jersey               | Trenton       |
| 288                                                                                                                                                                                 | First National Bank of Jamesburg, New Jersey             | Jame sburg    |
| 329                                                                                                                                                                                 | First National Bank of Paterson, New Jersey              | Paterson      |
| 362                                                                                                                                                                                 | Second National Bank of New Jersey                       | Newark        |
| 370                                                                                                                                                                                 | First National Bank of Vincentown, New Jersey            | Vincentown    |
| 374                                                                                                                                                                                 | First National Bank of Jersey City, New Jersey           | Jersey City   |
| 395                                                                                                                                                                                 | First National Bank of Some wille, New Jersey            | Somerville    |
| 399                                                                                                                                                                                 | First National Bank of Woodstown New Jersey              | Woodstown     |
| 431                                                                                                                                                                                 | First National Bank of Camdem New Jersey                 | Camden        |
| 445                                                                                                                                                                                 | First National Bank of Red Bank New Jersey               | Red Bank      |
| 447                                                                                                                                                                                 | First National Bank of Plainfield New Jersey             | Plainfield    |
| 452                                                                                                                                                                                 | First National Bank of Freehold, new dersey              | Freehold      |
| 487                                                                                                                                                                                 | First National Bank of Elizabeth, New Tersey             | Elizabeth     |
| 587                                                                                                                                                                                 | National Bank of New Jersey, New Brueswick, New Jersey   | New Brunswick |
| 695                                                                                                                                                                                 | Second National Bank of Jersey City New Jersey           | Jersey City   |
| 810                                                                                                                                                                                 | Passaic County National Bank of Paterson, New Jersey     | Paterson      |
| 810                                                                                                                                                                                 | Second National Bank of Paterson, Rewgersey              | Paterson      |
| 860                                                                                                                                                                                 | First National Bank of Washington, New Persey            | Washington    |
| 876                                                                                                                                                                                 | Merchants National Bank of Newton, Rew Jersey            | Newton        |
| 881                                                                                                                                                                                 | Union National Bank of Rahway, New Jersey                | Rahway        |
| 892                                                                                                                                                                                 | Hunterdon County National Bank of Flemington, New Jersey | Flemington    |
| 896                                                                                                                                                                                 | National Bank of Rahway, New Jersey                      | Rahway        |
| 925                                                                                                                                                                                 | Sussex National Bank of Newton, New Jersey               | Newton        |
| 925                                                                                                                                                                                 | Sussex and Merchants National Bank of Newton, New Jersey | Newton        |
| 951                                                                                                                                                                                 | Freehold National Banking Company, Freehold, New Jersey  | Freehold      |
| 1096                                                                                                                                                                                | Belvidere National Bank, Belvidere, New Jebeve           | Belvidere     |