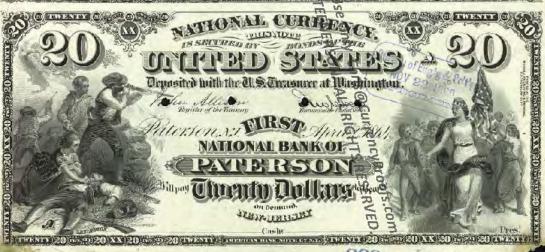

Get money! (Digitized and transcribed, that is) March 13, 2014 https://americanhistory.si.edu/blog/2014/03/get-money-digitized-and-transcribed-that-is.html

|                                                                                                                                                                                     | Currency<br>Copyright Soling National Currency           |               |
|-------------------------------------------------------------------------------------------------------------------------------------------------------------------------------------|----------------------------------------------------------|---------------|
| New Jersey - Banks Issuing National Currency - Table 1  The state of New Jersey had \$2 banks with charters in 212 cities that issued national currency.  Charter Name of Bank City |                                                          |               |
| The state of New Jersey had \$\frac{3}{2}\$ banks with charters in 212 cities that issued national currency.                                                                        |                                                          |               |
| currency.                                                                                                                                                                           |                                                          |               |
| -1                                                                                                                                                                                  |                                                          |               |
|                                                                                                                                                                                     | Name of Bank                                             | City          |
| 52                                                                                                                                                                                  | First National Bank of New Jersey                        | Newark        |
| 208                                                                                                                                                                                 | First National Bank of New Brunswick, New Jersey         | New Brunswick |
| 281                                                                                                                                                                                 | First National Bank of Trenton, New Jersey               | Trenton       |
| 288                                                                                                                                                                                 | First National Bank of Jamesburg, New Jersey             | Jame sburg    |
| 329                                                                                                                                                                                 | First National Bank of Paterson, New Jersey              | Paterson      |
| 362                                                                                                                                                                                 | Second National Bank of New Jersey                       | Newark        |
| 370                                                                                                                                                                                 | First National Bank of Vincentown, New Jersey            | Vincentown    |
| 374                                                                                                                                                                                 | First National Bank of Jersey City, New Jersey           | Jersey City   |
| 395                                                                                                                                                                                 | First National Bank of Some wille, New Jersey            | Somerville    |
| 399                                                                                                                                                                                 | First National Bank of Woodstown New Jersey              | Woodstown     |
| 431                                                                                                                                                                                 | First National Bank of Camdem New Jersey                 | Camden        |
| 445                                                                                                                                                                                 | First National Bank of Red Bank New Jersey               | Red Bank      |
| 447                                                                                                                                                                                 | First National Bank of Plainfield New Jersey             | Plainfield    |
| 452                                                                                                                                                                                 | First National Bank of Freehold, new dersey              | Freehold      |
| 487                                                                                                                                                                                 | First National Bank of Elizabeth, New Tersey             | Elizabeth     |
| 587                                                                                                                                                                                 | National Bank of New Jersey, New Brueswick, New Jersey   | New Brunswick |
| 695                                                                                                                                                                                 | Second National Bank of Jersey City New Jersey           | Jersey City   |
| 810                                                                                                                                                                                 | Passaic County National Bank of Paterson, New Jersey     | Paterson      |
| 810                                                                                                                                                                                 | Second National Bank of Paterson, Rewgersey              | Paterson      |
| 860                                                                                                                                                                                 | First National Bank of Washington, New Persey            | Washington    |
| 876                                                                                                                                                                                 | Merchants National Bank of Newton, Rew Jersey            | Newton        |
| 881                                                                                                                                                                                 | Union National Bank of Rahway, New Jersey                | Rahway        |
| 892                                                                                                                                                                                 | Hunterdon County National Bank of Flemington, New Jersey | Flemington    |
| 896                                                                                                                                                                                 | National Bank of Rahway, New Jersey                      | Rahway        |
| 925                                                                                                                                                                                 | Sussex National Bank of Newton, New Jersey               | Newton        |
| 925                                                                                                                                                                                 | Sussex and Merchants National Bank of Newton, New Jersey | Newton        |
| 951                                                                                                                                                                                 | Freehold National Banking Company, Freehold, New Jersey  | Freehold      |
| 1096                                                                                                                                                                                | Belvidere National Bank, Belvidere, New Jebeve           | Belvidere     |