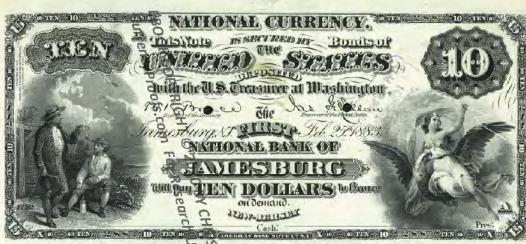

Get money! (Digitized and transcribed, that is) March 13, 2014 https://americanhistory.si.edu/blog/2014/03/get-money-digitized-and-transcribed-that-is.html

|                                                                                                                                                                                     | Currency<br>Copyright Soling National Currency           |               |
|-------------------------------------------------------------------------------------------------------------------------------------------------------------------------------------|----------------------------------------------------------|---------------|
| New Jersey - Banks Issuing National Currency - Table 1  The state of New Jersey had \$2 banks with charters in 212 cities that issued national currency.  Charter Name of Bank City |                                                          |               |
| The state of New Jersey had \$\frac{3}{2}\$ banks with charters in 212 cities that issued national currency.                                                                        |                                                          |               |
| currency.                                                                                                                                                                           |                                                          |               |
| -1                                                                                                                                                                                  |                                                          |               |
|                                                                                                                                                                                     | Name of Bank                                             | City          |
| 52                                                                                                                                                                                  | First National Bank of New Jersey                        | Newark        |
| 208                                                                                                                                                                                 | First National Bank of New Brunswick, New Jersey         | New Brunswick |
| 281                                                                                                                                                                                 | First National Bank of Trenton, New Jersey               | Trenton       |
| 288                                                                                                                                                                                 | First National Bank of Jamesburg, New Jersey             | Jame sburg    |
| 329                                                                                                                                                                                 | First National Bank of Paterson, New Jersey              | Paterson      |
| 362                                                                                                                                                                                 | Second National Bank of New Jersey                       | Newark        |
| 370                                                                                                                                                                                 | First National Bank of Vincentown, New Jersey            | Vincentown    |
| 374                                                                                                                                                                                 | First National Bank of Jersey City, New Jersey           | Jersey City   |
| 395                                                                                                                                                                                 | First National Bank of Some wille, New Jersey            | Somerville    |
| 399                                                                                                                                                                                 | First National Bank of Woodstown New Jersey              | Woodstown     |
| 431                                                                                                                                                                                 | First National Bank of Camdem New Jersey                 | Camden        |
| 445                                                                                                                                                                                 | First National Bank of Red Bank New Jersey               | Red Bank      |
| 447                                                                                                                                                                                 | First National Bank of Plainfield New Jersey             | Plainfield    |
| 452                                                                                                                                                                                 | First National Bank of Freehold, new dersey              | Freehold      |
| 487                                                                                                                                                                                 | First National Bank of Elizabeth, New Tersey             | Elizabeth     |
| 587                                                                                                                                                                                 | National Bank of New Jersey, New Brueswick, New Jersey   | New Brunswick |
| 695                                                                                                                                                                                 | Second National Bank of Jersey City New Jersey           | Jersey City   |
| 810                                                                                                                                                                                 | Passaic County National Bank of Paterson, New Jersey     | Paterson      |
| 810                                                                                                                                                                                 | Second National Bank of Paterson, Rewgersey              | Paterson      |
| 860                                                                                                                                                                                 | First National Bank of Washington, New Persey            | Washington    |
| 876                                                                                                                                                                                 | Merchants National Bank of Newton, Rew Jersey            | Newton        |
| 881                                                                                                                                                                                 | Union National Bank of Rahway, New Jersey                | Rahway        |
| 892                                                                                                                                                                                 | Hunterdon County National Bank of Flemington, New Jersey | Flemington    |
| 896                                                                                                                                                                                 | National Bank of Rahway, New Jersey                      | Rahway        |
| 925                                                                                                                                                                                 | Sussex National Bank of Newton, New Jersey               | Newton        |
| 925                                                                                                                                                                                 | Sussex and Merchants National Bank of Newton, New Jersey | Newton        |
| 951                                                                                                                                                                                 | Freehold National Banking Company, Freehold, New Jersey  | Freehold      |
| 1096                                                                                                                                                                                | Belvidere National Bank, Belvidere, New Jebeve           | Belvidere     |