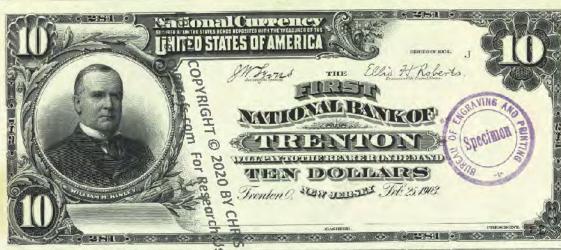

Get money! (Digitized and transcribed, that is) March 13, 2014 https://americanhistory.si.edu/blog/2014/03/get-money-digitized-and-transcribed-that-is.html

|                                                                                                                                                                                     | Currency<br>Copyright Soling National Currency           |               |
|-------------------------------------------------------------------------------------------------------------------------------------------------------------------------------------|----------------------------------------------------------|---------------|
| New Jersey - Banks Issuing National Currency - Table 1  The state of New Jersey had \$2 banks with charters in 212 cities that issued national currency.  Charter Name of Bank City |                                                          |               |
| The state of New Jersey had \$\frac{3}{2}\$ banks with charters in 212 cities that issued national currency.                                                                        |                                                          |               |
| currency.                                                                                                                                                                           |                                                          |               |
| -1                                                                                                                                                                                  |                                                          |               |
|                                                                                                                                                                                     | Name of Bank                                             | City          |
| 52                                                                                                                                                                                  | First National Bank of New Jersey                        | Newark        |
| 208                                                                                                                                                                                 | First National Bank of New Brunswick, New Jersey         | New Brunswick |
| 281                                                                                                                                                                                 | First National Bank of Trenton, New Jersey               | Trenton       |
| 288                                                                                                                                                                                 | First National Bank of Jamesburg, New Jersey             | Jame sburg    |
| 329                                                                                                                                                                                 | First National Bank of Paterson, New Jersey              | Paterson      |
| 362                                                                                                                                                                                 | Second National Bank of New Jersey                       | Newark        |
| 370                                                                                                                                                                                 | First National Bank of Vincentown, New Jersey            | Vincentown    |
| 374                                                                                                                                                                                 | First National Bank of Jersey City, New Jersey           | Jersey City   |
| 395                                                                                                                                                                                 | First National Bank of Some wille, New Jersey            | Somerville    |
| 399                                                                                                                                                                                 | First National Bank of Woodstown New Jersey              | Woodstown     |
| 431                                                                                                                                                                                 | First National Bank of Camdem New Jersey                 | Camden        |
| 445                                                                                                                                                                                 | First National Bank of Red Bank New Jersey               | Red Bank      |
| 447                                                                                                                                                                                 | First National Bank of Plainfield New Jersey             | Plainfield    |
| 452                                                                                                                                                                                 | First National Bank of Freehold, new dersey              | Freehold      |
| 487                                                                                                                                                                                 | First National Bank of Elizabeth, New Tersey             | Elizabeth     |
| 587                                                                                                                                                                                 | National Bank of New Jersey, New Brueswick, New Jersey   | New Brunswick |
| 695                                                                                                                                                                                 | Second National Bank of Jersey City New Jersey           | Jersey City   |
| 810                                                                                                                                                                                 | Passaic County National Bank of Paterson, New Jersey     | Paterson      |
| 810                                                                                                                                                                                 | Second National Bank of Paterson, Rewgersey              | Paterson      |
| 860                                                                                                                                                                                 | First National Bank of Washington, New Persey            | Washington    |
| 876                                                                                                                                                                                 | Merchants National Bank of Newton, Rew Jersey            | Newton        |
| 881                                                                                                                                                                                 | Union National Bank of Rahway, New Jersey                | Rahway        |
| 892                                                                                                                                                                                 | Hunterdon County National Bank of Flemington, New Jersey | Flemington    |
| 896                                                                                                                                                                                 | National Bank of Rahway, New Jersey                      | Rahway        |
| 925                                                                                                                                                                                 | Sussex National Bank of Newton, New Jersey               | Newton        |
| 925                                                                                                                                                                                 | Sussex and Merchants National Bank of Newton, New Jersey | Newton        |
| 951                                                                                                                                                                                 | Freehold National Banking Company, Freehold, New Jersey  | Freehold      |
| 1096                                                                                                                                                                                | Belvidere National Bank, Belvidere, New Jebeve           | Belvidere     |