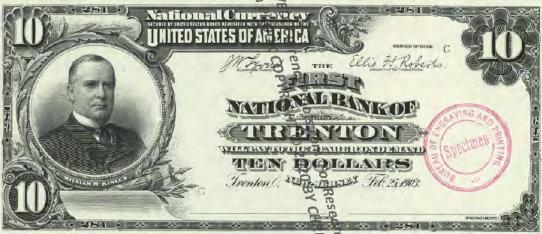

Get money! (Digitized and transcribed, that is) March 13, 2014 https://americanhistory.si.edu/blog/2014/03/get-money-digitized-and-transcribed-that-is.html

|                                                                                                                                                                                     | Currency<br>Copyright Soling National Currency           |               |
|-------------------------------------------------------------------------------------------------------------------------------------------------------------------------------------|----------------------------------------------------------|---------------|
| New Jersey - Banks Issuing National Currency - Table 1  The state of New Jersey had \$2 banks with charters in 212 cities that issued national currency.  Charter Name of Bank City |                                                          |               |
| The state of New Jersey had \$\frac{3}{2}\$ banks with charters in 212 cities that issued national currency.                                                                        |                                                          |               |
| currency.                                                                                                                                                                           |                                                          |               |
| -1                                                                                                                                                                                  |                                                          |               |
|                                                                                                                                                                                     | Name of Bank                                             | City          |
| 52                                                                                                                                                                                  | First National Bank of New Jersey                        | Newark        |
| 208                                                                                                                                                                                 | First National Bank of New Brunswick, New Jersey         | New Brunswick |
| 281                                                                                                                                                                                 | First National Bank of Trenton, New Jersey               | Trenton       |
| 288                                                                                                                                                                                 | First National Bank of Jamesburg, New Jersey             | Jame sburg    |
| 329                                                                                                                                                                                 | First National Bank of Paterson, New Jersey              | Paterson      |
| 362                                                                                                                                                                                 | Second National Bank of New Jersey                       | Newark        |
| 370                                                                                                                                                                                 | First National Bank of Vincentown, New Jersey            | Vincentown    |
| 374                                                                                                                                                                                 | First National Bank of Jersey City, New Jersey           | Jersey City   |
| 395                                                                                                                                                                                 | First National Bank of Some wille, New Jersey            | Somerville    |
| 399                                                                                                                                                                                 | First National Bank of Woodstown New Jersey              | Woodstown     |
| 431                                                                                                                                                                                 | First National Bank of Camdem New Jersey                 | Camden        |
| 445                                                                                                                                                                                 | First National Bank of Red Bank New Jersey               | Red Bank      |
| 447                                                                                                                                                                                 | First National Bank of Plainfield New Jersey             | Plainfield    |
| 452                                                                                                                                                                                 | First National Bank of Freehold, new dersey              | Freehold      |
| 487                                                                                                                                                                                 | First National Bank of Elizabeth, New Tersey             | Elizabeth     |
| 587                                                                                                                                                                                 | National Bank of New Jersey, New Brueswick, New Jersey   | New Brunswick |
| 695                                                                                                                                                                                 | Second National Bank of Jersey City New Jersey           | Jersey City   |
| 810                                                                                                                                                                                 | Passaic County National Bank of Paterson, New Jersey     | Paterson      |
| 810                                                                                                                                                                                 | Second National Bank of Paterson, Rewgersey              | Paterson      |
| 860                                                                                                                                                                                 | First National Bank of Washington, New Persey            | Washington    |
| 876                                                                                                                                                                                 | Merchants National Bank of Newton, Rew Jersey            | Newton        |
| 881                                                                                                                                                                                 | Union National Bank of Rahway, New Jersey                | Rahway        |
| 892                                                                                                                                                                                 | Hunterdon County National Bank of Flemington, New Jersey | Flemington    |
| 896                                                                                                                                                                                 | National Bank of Rahway, New Jersey                      | Rahway        |
| 925                                                                                                                                                                                 | Sussex National Bank of Newton, New Jersey               | Newton        |
| 925                                                                                                                                                                                 | Sussex and Merchants National Bank of Newton, New Jersey | Newton        |
| 951                                                                                                                                                                                 | Freehold National Banking Company, Freehold, New Jersey  | Freehold      |
| 1096                                                                                                                                                                                | Belvidere National Bank, Belvidere, New Jebeve           | Belvidere     |