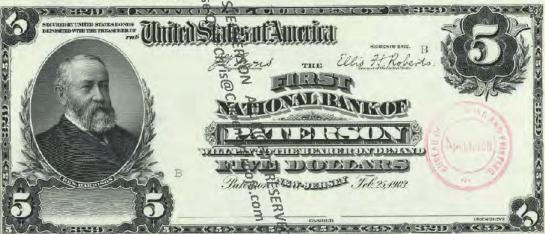

Get money! (Digitized and transcribed, that is) March 13, 2014 https://americanhistory.si.edu/blog/2014/03/get-money-digitized-and-transcribed-that-is.html

|                                                                                                                                                                                     | Currency<br>Copyright Soling National Currency           |               |
|-------------------------------------------------------------------------------------------------------------------------------------------------------------------------------------|----------------------------------------------------------|---------------|
| New Jersey - Banks Issuing National Currency - Table 1  The state of New Jersey had \$2 banks with charters in 212 cities that issued national currency.  Charter Name of Bank City |                                                          |               |
| The state of New Jersey had \$\frac{3}{2}\$ banks with charters in 212 cities that issued national currency.                                                                        |                                                          |               |
| currency.                                                                                                                                                                           |                                                          |               |
| -1                                                                                                                                                                                  |                                                          |               |
|                                                                                                                                                                                     | Name of Bank                                             | City          |
| 52                                                                                                                                                                                  | First National Bank of New Jersey                        | Newark        |
| 208                                                                                                                                                                                 | First National Bank of New Brunswick, New Jersey         | New Brunswick |
| 281                                                                                                                                                                                 | First National Bank of Trenton, New Jersey               | Trenton       |
| 288                                                                                                                                                                                 | First National Bank of Jamesburg, New Jersey             | Jame sburg    |
| 329                                                                                                                                                                                 | First National Bank of Paterson, New Jersey              | Paterson      |
| 362                                                                                                                                                                                 | Second National Bank of New Jersey                       | Newark        |
| 370                                                                                                                                                                                 | First National Bank of Vincentown, New Jersey            | Vincentown    |
| 374                                                                                                                                                                                 | First National Bank of Jersey City, New Jersey           | Jersey City   |
| 395                                                                                                                                                                                 | First National Bank of Some wille, New Jersey            | Somerville    |
| 399                                                                                                                                                                                 | First National Bank of Woodstown New Jersey              | Woodstown     |
| 431                                                                                                                                                                                 | First National Bank of Camdem New Jersey                 | Camden        |
| 445                                                                                                                                                                                 | First National Bank of Red Bank New Jersey               | Red Bank      |
| 447                                                                                                                                                                                 | First National Bank of Plainfield New Jersey             | Plainfield    |
| 452                                                                                                                                                                                 | First National Bank of Freehold, new dersey              | Freehold      |
| 487                                                                                                                                                                                 | First National Bank of Elizabeth, New Tersey             | Elizabeth     |
| 587                                                                                                                                                                                 | National Bank of New Jersey, New Brueswick, New Jersey   | New Brunswick |
| 695                                                                                                                                                                                 | Second National Bank of Jersey City New Jersey           | Jersey City   |
| 810                                                                                                                                                                                 | Passaic County National Bank of Paterson, New Jersey     | Paterson      |
| 810                                                                                                                                                                                 | Second National Bank of Paterson, Rewgersey              | Paterson      |
| 860                                                                                                                                                                                 | First National Bank of Washington, New Persey            | Washington    |
| 876                                                                                                                                                                                 | Merchants National Bank of Newton, Rew Jersey            | Newton        |
| 881                                                                                                                                                                                 | Union National Bank of Rahway, New Jersey                | Rahway        |
| 892                                                                                                                                                                                 | Hunterdon County National Bank of Flemington, New Jersey | Flemington    |
| 896                                                                                                                                                                                 | National Bank of Rahway, New Jersey                      | Rahway        |
| 925                                                                                                                                                                                 | Sussex National Bank of Newton, New Jersey               | Newton        |
| 925                                                                                                                                                                                 | Sussex and Merchants National Bank of Newton, New Jersey | Newton        |
| 951                                                                                                                                                                                 | Freehold National Banking Company, Freehold, New Jersey  | Freehold      |
| 1096                                                                                                                                                                                | Belvidere National Bank, Belvidere, New Jebeve           | Belvidere     |