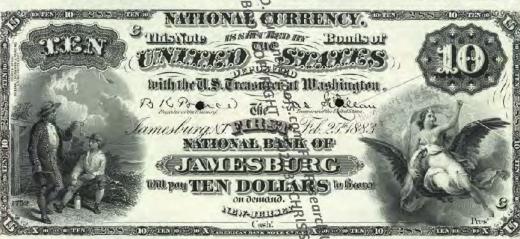

Get money! (Digitized and transcribed, that is) March 13, 2014 https://americanhistory.si.edu/blog/2014/03/get-money-digitized-and-transcribed-that-is.html

|                                                                                                                                                                                     | Currency<br>Copyright Soling National Currency           |               |
|-------------------------------------------------------------------------------------------------------------------------------------------------------------------------------------|----------------------------------------------------------|---------------|
| New Jersey - Banks Issuing National Currency - Table 1  The state of New Jersey had \$2 banks with charters in 212 cities that issued national currency.  Charter Name of Bank City |                                                          |               |
| The state of New Jersey had \$\frac{3}{2}\$ banks with charters in 212 cities that issued national currency.                                                                        |                                                          |               |
| currency.                                                                                                                                                                           |                                                          |               |
| -1                                                                                                                                                                                  |                                                          |               |
|                                                                                                                                                                                     | Name of Bank                                             | City          |
| 52                                                                                                                                                                                  | First National Bank of New Jersey                        | Newark        |
| 208                                                                                                                                                                                 | First National Bank of New Brunswick, New Jersey         | New Brunswick |
| 281                                                                                                                                                                                 | First National Bank of Trenton, New Jersey               | Trenton       |
| 288                                                                                                                                                                                 | First National Bank of Jamesburg, New Jersey             | Jame sburg    |
| 329                                                                                                                                                                                 | First National Bank of Paterson, New Jersey              | Paterson      |
| 362                                                                                                                                                                                 | Second National Bank of New Jersey                       | Newark        |
| 370                                                                                                                                                                                 | First National Bank of Vincentown, New Jersey            | Vincentown    |
| 374                                                                                                                                                                                 | First National Bank of Jersey City, New Jersey           | Jersey City   |
| 395                                                                                                                                                                                 | First National Bank of Some wille, New Jersey            | Somerville    |
| 399                                                                                                                                                                                 | First National Bank of Woodstown New Jersey              | Woodstown     |
| 431                                                                                                                                                                                 | First National Bank of Camdem New Jersey                 | Camden        |
| 445                                                                                                                                                                                 | First National Bank of Red Bank New Jersey               | Red Bank      |
| 447                                                                                                                                                                                 | First National Bank of Plainfield New Jersey             | Plainfield    |
| 452                                                                                                                                                                                 | First National Bank of Freehold, new dersey              | Freehold      |
| 487                                                                                                                                                                                 | First National Bank of Elizabeth, New Tersey             | Elizabeth     |
| 587                                                                                                                                                                                 | National Bank of New Jersey, New Brueswick, New Jersey   | New Brunswick |
| 695                                                                                                                                                                                 | Second National Bank of Jersey City New Jersey           | Jersey City   |
| 810                                                                                                                                                                                 | Passaic County National Bank of Paterson, New Jersey     | Paterson      |
| 810                                                                                                                                                                                 | Second National Bank of Paterson, Rewgersey              | Paterson      |
| 860                                                                                                                                                                                 | First National Bank of Washington, New Persey            | Washington    |
| 876                                                                                                                                                                                 | Merchants National Bank of Newton, Rew Jersey            | Newton        |
| 881                                                                                                                                                                                 | Union National Bank of Rahway, New Jersey                | Rahway        |
| 892                                                                                                                                                                                 | Hunterdon County National Bank of Flemington, New Jersey | Flemington    |
| 896                                                                                                                                                                                 | National Bank of Rahway, New Jersey                      | Rahway        |
| 925                                                                                                                                                                                 | Sussex National Bank of Newton, New Jersey               | Newton        |
| 925                                                                                                                                                                                 | Sussex and Merchants National Bank of Newton, New Jersey | Newton        |
| 951                                                                                                                                                                                 | Freehold National Banking Company, Freehold, New Jersey  | Freehold      |
| 1096                                                                                                                                                                                | Belvidere National Bank, Belvidere, New Jebeve           | Belvidere     |