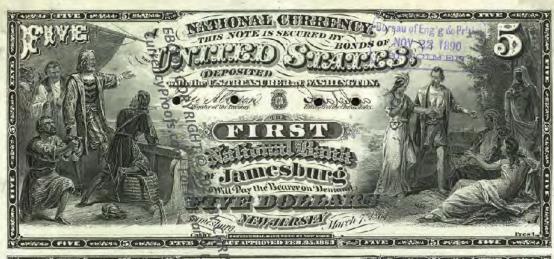

Get money! (Digitized and transcribed, that is) March 13, 2014 https://americanhistory.si.edu/blog/2014/03/get-money-digitized-and-transcribed-that-is.html

|                                                                                                                                                                                     | Currency<br>Copyright Soling National Currency           |               |
|-------------------------------------------------------------------------------------------------------------------------------------------------------------------------------------|----------------------------------------------------------|---------------|
| New Jersey - Banks Issuing National Currency - Table 1  The state of New Jersey had \$2 banks with charters in 212 cities that issued national currency.  Charter Name of Bank City |                                                          |               |
| The state of New Jersey had \$\frac{3}{2}\$ banks with charters in 212 cities that issued national currency.                                                                        |                                                          |               |
| currency.                                                                                                                                                                           |                                                          |               |
| -1                                                                                                                                                                                  |                                                          |               |
|                                                                                                                                                                                     | Name of Bank                                             | City          |
| 52                                                                                                                                                                                  | First National Bank of New Jersey                        | Newark        |
| 208                                                                                                                                                                                 | First National Bank of New Brunswick, New Jersey         | New Brunswick |
| 281                                                                                                                                                                                 | First National Bank of Trenton, New Jersey               | Trenton       |
| 288                                                                                                                                                                                 | First National Bank of Jamesburg, New Jersey             | Jame sburg    |
| 329                                                                                                                                                                                 | First National Bank of Paterson, New Jersey              | Paterson      |
| 362                                                                                                                                                                                 | Second National Bank of New Jersey                       | Newark        |
| 370                                                                                                                                                                                 | First National Bank of Vincentown, New Jersey            | Vincentown    |
| 374                                                                                                                                                                                 | First National Bank of Jersey City, New Jersey           | Jersey City   |
| 395                                                                                                                                                                                 | First National Bank of Some wille, New Jersey            | Somerville    |
| 399                                                                                                                                                                                 | First National Bank of Woodstown New Jersey              | Woodstown     |
| 431                                                                                                                                                                                 | First National Bank of Camdem New Jersey                 | Camden        |
| 445                                                                                                                                                                                 | First National Bank of Red Bank New Jersey               | Red Bank      |
| 447                                                                                                                                                                                 | First National Bank of Plainfield New Jersey             | Plainfield    |
| 452                                                                                                                                                                                 | First National Bank of Freehold, new dersey              | Freehold      |
| 487                                                                                                                                                                                 | First National Bank of Elizabeth, New Tersey             | Elizabeth     |
| 587                                                                                                                                                                                 | National Bank of New Jersey, New Brueswick, New Jersey   | New Brunswick |
| 695                                                                                                                                                                                 | Second National Bank of Jersey City New Jersey           | Jersey City   |
| 810                                                                                                                                                                                 | Passaic County National Bank of Paterson, New Jersey     | Paterson      |
| 810                                                                                                                                                                                 | Second National Bank of Paterson, Rewgersey              | Paterson      |
| 860                                                                                                                                                                                 | First National Bank of Washington, New Persey            | Washington    |
| 876                                                                                                                                                                                 | Merchants National Bank of Newton, Rew Jersey            | Newton        |
| 881                                                                                                                                                                                 | Union National Bank of Rahway, New Jersey                | Rahway        |
| 892                                                                                                                                                                                 | Hunterdon County National Bank of Flemington, New Jersey | Flemington    |
| 896                                                                                                                                                                                 | National Bank of Rahway, New Jersey                      | Rahway        |
| 925                                                                                                                                                                                 | Sussex National Bank of Newton, New Jersey               | Newton        |
| 925                                                                                                                                                                                 | Sussex and Merchants National Bank of Newton, New Jersey | Newton        |
| 951                                                                                                                                                                                 | Freehold National Banking Company, Freehold, New Jersey  | Freehold      |
| 1096                                                                                                                                                                                | Belvidere National Bank, Belvidere, New Jebeve           | Belvidere     |