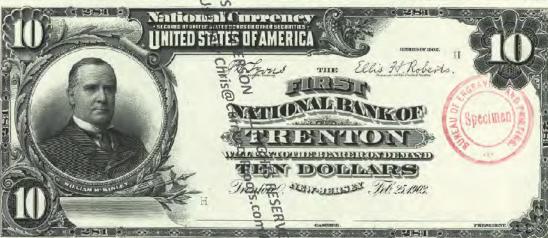

Get money! (Digitized and transcribed, that is) March 13, 2014 https://americanhistory.si.edu/blog/2014/03/get-money-digitized-and-transcribed-that-is.html

|                                                                                                                                                                                     | Currency<br>Copyright Soling National Currency           |               |
|-------------------------------------------------------------------------------------------------------------------------------------------------------------------------------------|----------------------------------------------------------|---------------|
| New Jersey - Banks Issuing National Currency - Table 1  The state of New Jersey had \$2 banks with charters in 212 cities that issued national currency.  Charter Name of Bank City |                                                          |               |
| The state of New Jersey had \$\frac{3}{2}\$ banks with charters in 212 cities that issued national currency.                                                                        |                                                          |               |
| currency.                                                                                                                                                                           |                                                          |               |
| -1                                                                                                                                                                                  |                                                          |               |
|                                                                                                                                                                                     | Name of Bank                                             | City          |
| 52                                                                                                                                                                                  | First National Bank of New Jersey                        | Newark        |
| 208                                                                                                                                                                                 | First National Bank of New Brunswick, New Jersey         | New Brunswick |
| 281                                                                                                                                                                                 | First National Bank of Trenton, New Jersey               | Trenton       |
| 288                                                                                                                                                                                 | First National Bank of Jamesburg, New Jersey             | Jame sburg    |
| 329                                                                                                                                                                                 | First National Bank of Paterson, New Jersey              | Paterson      |
| 362                                                                                                                                                                                 | Second National Bank of New Jersey                       | Newark        |
| 370                                                                                                                                                                                 | First National Bank of Vincentown, New Jersey            | Vincentown    |
| 374                                                                                                                                                                                 | First National Bank of Jersey City, New Jersey           | Jersey City   |
| 395                                                                                                                                                                                 | First National Bank of Some wille, New Jersey            | Somerville    |
| 399                                                                                                                                                                                 | First National Bank of Woodstown New Jersey              | Woodstown     |
| 431                                                                                                                                                                                 | First National Bank of Camdem New Jersey                 | Camden        |
| 445                                                                                                                                                                                 | First National Bank of Red Bank New Jersey               | Red Bank      |
| 447                                                                                                                                                                                 | First National Bank of Plainfield New Jersey             | Plainfield    |
| 452                                                                                                                                                                                 | First National Bank of Freehold, new dersey              | Freehold      |
| 487                                                                                                                                                                                 | First National Bank of Elizabeth, New Tersey             | Elizabeth     |
| 587                                                                                                                                                                                 | National Bank of New Jersey, New Brueswick, New Jersey   | New Brunswick |
| 695                                                                                                                                                                                 | Second National Bank of Jersey City New Jersey           | Jersey City   |
| 810                                                                                                                                                                                 | Passaic County National Bank of Paterson, New Jersey     | Paterson      |
| 810                                                                                                                                                                                 | Second National Bank of Paterson, Rewgersey              | Paterson      |
| 860                                                                                                                                                                                 | First National Bank of Washington, New Persey            | Washington    |
| 876                                                                                                                                                                                 | Merchants National Bank of Newton, Rew Jersey            | Newton        |
| 881                                                                                                                                                                                 | Union National Bank of Rahway, New Jersey                | Rahway        |
| 892                                                                                                                                                                                 | Hunterdon County National Bank of Flemington, New Jersey | Flemington    |
| 896                                                                                                                                                                                 | National Bank of Rahway, New Jersey                      | Rahway        |
| 925                                                                                                                                                                                 | Sussex National Bank of Newton, New Jersey               | Newton        |
| 925                                                                                                                                                                                 | Sussex and Merchants National Bank of Newton, New Jersey | Newton        |
| 951                                                                                                                                                                                 | Freehold National Banking Company, Freehold, New Jersey  | Freehold      |
| 1096                                                                                                                                                                                | Belvidere National Bank, Belvidere, New Jebeve           | Belvidere     |