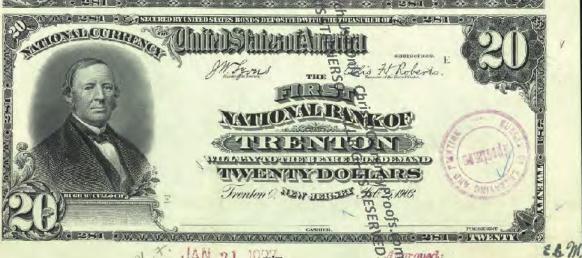

Get money! (Digitized and transcribed, that is) March 13, 2014 https://americanhistory.si.edu/blog/2014/03/get-money-digitized-and-transcribed-that-is.html

|                                                                                                                                                                                     | Currency<br>Copyright Soling National Currency           |               |
|-------------------------------------------------------------------------------------------------------------------------------------------------------------------------------------|----------------------------------------------------------|---------------|
| New Jersey - Banks Issuing National Currency - Table 1  The state of New Jersey had \$2 banks with charters in 212 cities that issued national currency.  Charter Name of Bank City |                                                          |               |
| The state of New Jersey had \$\frac{3}{2}\$ banks with charters in 212 cities that issued national currency.                                                                        |                                                          |               |
| currency.                                                                                                                                                                           |                                                          |               |
| -1                                                                                                                                                                                  |                                                          |               |
|                                                                                                                                                                                     | Name of Bank                                             | City          |
| 52                                                                                                                                                                                  | First National Bank of New Jersey                        | Newark        |
| 208                                                                                                                                                                                 | First National Bank of New Brunswick, New Jersey         | New Brunswick |
| 281                                                                                                                                                                                 | First National Bank of Trenton, New Jersey               | Trenton       |
| 288                                                                                                                                                                                 | First National Bank of Jamesburg, New Jersey             | Jame sburg    |
| 329                                                                                                                                                                                 | First National Bank of Paterson, New Jersey              | Paterson      |
| 362                                                                                                                                                                                 | Second National Bank of New Jersey                       | Newark        |
| 370                                                                                                                                                                                 | First National Bank of Vincentown, New Jersey            | Vincentown    |
| 374                                                                                                                                                                                 | First National Bank of Jersey City, New Jersey           | Jersey City   |
| 395                                                                                                                                                                                 | First National Bank of Some wille, New Jersey            | Somerville    |
| 399                                                                                                                                                                                 | First National Bank of Woodstown New Jersey              | Woodstown     |
| 431                                                                                                                                                                                 | First National Bank of Camdem New Jersey                 | Camden        |
| 445                                                                                                                                                                                 | First National Bank of Red Bank New Jersey               | Red Bank      |
| 447                                                                                                                                                                                 | First National Bank of Plainfield New Jersey             | Plainfield    |
| 452                                                                                                                                                                                 | First National Bank of Freehold, new dersey              | Freehold      |
| 487                                                                                                                                                                                 | First National Bank of Elizabeth, New Tersey             | Elizabeth     |
| 587                                                                                                                                                                                 | National Bank of New Jersey, New Brueswick, New Jersey   | New Brunswick |
| 695                                                                                                                                                                                 | Second National Bank of Jersey City New Jersey           | Jersey City   |
| 810                                                                                                                                                                                 | Passaic County National Bank of Paterson, New Jersey     | Paterson      |
| 810                                                                                                                                                                                 | Second National Bank of Paterson, Rewgersey              | Paterson      |
| 860                                                                                                                                                                                 | First National Bank of Washington, New Persey            | Washington    |
| 876                                                                                                                                                                                 | Merchants National Bank of Newton, Rew Jersey            | Newton        |
| 881                                                                                                                                                                                 | Union National Bank of Rahway, New Jersey                | Rahway        |
| 892                                                                                                                                                                                 | Hunterdon County National Bank of Flemington, New Jersey | Flemington    |
| 896                                                                                                                                                                                 | National Bank of Rahway, New Jersey                      | Rahway        |
| 925                                                                                                                                                                                 | Sussex National Bank of Newton, New Jersey               | Newton        |
| 925                                                                                                                                                                                 | Sussex and Merchants National Bank of Newton, New Jersey | Newton        |
| 951                                                                                                                                                                                 | Freehold National Banking Company, Freehold, New Jersey  | Freehold      |
| 1096                                                                                                                                                                                | Belvidere National Bank, Belvidere, New Jebeve           | Belvidere     |