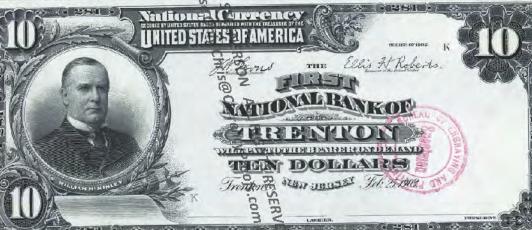

Get money! (Digitized and transcribed, that is) March 13, 2014 https://americanhistory.si.edu/blog/2014/03/get-money-digitized-and-transcribed-that-is.html

|                                                                                                                                                                                     | Currency<br>Copyright Soling National Currency           |               |
|-------------------------------------------------------------------------------------------------------------------------------------------------------------------------------------|----------------------------------------------------------|---------------|
| New Jersey - Banks Issuing National Currency - Table 1  The state of New Jersey had \$2 banks with charters in 212 cities that issued national currency.  Charter Name of Bank City |                                                          |               |
| The state of New Jersey had \$\frac{3}{2}\$ banks with charters in 212 cities that issued national currency.                                                                        |                                                          |               |
| currency.                                                                                                                                                                           |                                                          |               |
| -1                                                                                                                                                                                  |                                                          |               |
|                                                                                                                                                                                     | Name of Bank                                             | City          |
| 52                                                                                                                                                                                  | First National Bank of New Jersey                        | Newark        |
| 208                                                                                                                                                                                 | First National Bank of New Brunswick, New Jersey         | New Brunswick |
| 281                                                                                                                                                                                 | First National Bank of Trenton, New Jersey               | Trenton       |
| 288                                                                                                                                                                                 | First National Bank of Jamesburg, New Jersey             | Jame sburg    |
| 329                                                                                                                                                                                 | First National Bank of Paterson, New Jersey              | Paterson      |
| 362                                                                                                                                                                                 | Second National Bank of New Jersey                       | Newark        |
| 370                                                                                                                                                                                 | First National Bank of Vincentown, New Jersey            | Vincentown    |
| 374                                                                                                                                                                                 | First National Bank of Jersey City, New Jersey           | Jersey City   |
| 395                                                                                                                                                                                 | First National Bank of Some wille, New Jersey            | Somerville    |
| 399                                                                                                                                                                                 | First National Bank of Woodstown New Jersey              | Woodstown     |
| 431                                                                                                                                                                                 | First National Bank of Camdem New Jersey                 | Camden        |
| 445                                                                                                                                                                                 | First National Bank of Red Bank New Jersey               | Red Bank      |
| 447                                                                                                                                                                                 | First National Bank of Plainfield New Jersey             | Plainfield    |
| 452                                                                                                                                                                                 | First National Bank of Freehold, new dersey              | Freehold      |
| 487                                                                                                                                                                                 | First National Bank of Elizabeth, New Tersey             | Elizabeth     |
| 587                                                                                                                                                                                 | National Bank of New Jersey, New Brueswick, New Jersey   | New Brunswick |
| 695                                                                                                                                                                                 | Second National Bank of Jersey City New Jersey           | Jersey City   |
| 810                                                                                                                                                                                 | Passaic County National Bank of Paterson, New Jersey     | Paterson      |
| 810                                                                                                                                                                                 | Second National Bank of Paterson, Rewgersey              | Paterson      |
| 860                                                                                                                                                                                 | First National Bank of Washington, New Persey            | Washington    |
| 876                                                                                                                                                                                 | Merchants National Bank of Newton, Rew Jersey            | Newton        |
| 881                                                                                                                                                                                 | Union National Bank of Rahway, New Jersey                | Rahway        |
| 892                                                                                                                                                                                 | Hunterdon County National Bank of Flemington, New Jersey | Flemington    |
| 896                                                                                                                                                                                 | National Bank of Rahway, New Jersey                      | Rahway        |
| 925                                                                                                                                                                                 | Sussex National Bank of Newton, New Jersey               | Newton        |
| 925                                                                                                                                                                                 | Sussex and Merchants National Bank of Newton, New Jersey | Newton        |
| 951                                                                                                                                                                                 | Freehold National Banking Company, Freehold, New Jersey  | Freehold      |
| 1096                                                                                                                                                                                | Belvidere National Bank, Belvidere, New Jebeve           | Belvidere     |

M.M.

CHR. J.McF.

FFB 9 - 1928 1

J. E. Swigart Assistant Director MM

JUL 1 7 1919

ames Ludmeth

FEB 2 4 1923 77/1.

Tarree