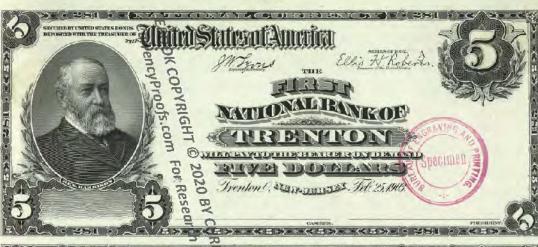

Get money! (Digitized and transcribed, that is) March 13, 2014 https://americanhistory.si.edu/blog/2014/03/get-money-digitized-and-transcribed-that-is.html

|                                                                                                                                                                                     | Currency<br>Copyright Soling National Currency           |               |
|-------------------------------------------------------------------------------------------------------------------------------------------------------------------------------------|----------------------------------------------------------|---------------|
| New Jersey - Banks Issuing National Currency - Table 1  The state of New Jersey had \$2 banks with charters in 212 cities that issued national currency.  Charter Name of Bank City |                                                          |               |
| The state of New Jersey had \$\frac{3}{2}\$ banks with charters in 212 cities that issued national currency.                                                                        |                                                          |               |
| currency.                                                                                                                                                                           |                                                          |               |
| -1                                                                                                                                                                                  |                                                          |               |
|                                                                                                                                                                                     | Name of Bank                                             | City          |
| 52                                                                                                                                                                                  | First National Bank of New Jersey                        | Newark        |
| 208                                                                                                                                                                                 | First National Bank of New Brunswick, New Jersey         | New Brunswick |
| 281                                                                                                                                                                                 | First National Bank of Trenton, New Jersey               | Trenton       |
| 288                                                                                                                                                                                 | First National Bank of Jamesburg, New Jersey             | Jame sburg    |
| 329                                                                                                                                                                                 | First National Bank of Paterson, New Jersey              | Paterson      |
| 362                                                                                                                                                                                 | Second National Bank of New Jersey                       | Newark        |
| 370                                                                                                                                                                                 | First National Bank of Vincentown, New Jersey            | Vincentown    |
| 374                                                                                                                                                                                 | First National Bank of Jersey City, New Jersey           | Jersey City   |
| 395                                                                                                                                                                                 | First National Bank of Some wille, New Jersey            | Somerville    |
| 399                                                                                                                                                                                 | First National Bank of Woodstown New Jersey              | Woodstown     |
| 431                                                                                                                                                                                 | First National Bank of Camdem New Jersey                 | Camden        |
| 445                                                                                                                                                                                 | First National Bank of Red Bank New Jersey               | Red Bank      |
| 447                                                                                                                                                                                 | First National Bank of Plainfield New Jersey             | Plainfield    |
| 452                                                                                                                                                                                 | First National Bank of Freehold, new dersey              | Freehold      |
| 487                                                                                                                                                                                 | First National Bank of Elizabeth, New Tersey             | Elizabeth     |
| 587                                                                                                                                                                                 | National Bank of New Jersey, New Brueswick, New Jersey   | New Brunswick |
| 695                                                                                                                                                                                 | Second National Bank of Jersey City New Jersey           | Jersey City   |
| 810                                                                                                                                                                                 | Passaic County National Bank of Paterson, New Jersey     | Paterson      |
| 810                                                                                                                                                                                 | Second National Bank of Paterson, Rewgersey              | Paterson      |
| 860                                                                                                                                                                                 | First National Bank of Washington, New Persey            | Washington    |
| 876                                                                                                                                                                                 | Merchants National Bank of Newton, Rew Jersey            | Newton        |
| 881                                                                                                                                                                                 | Union National Bank of Rahway, New Jersey                | Rahway        |
| 892                                                                                                                                                                                 | Hunterdon County National Bank of Flemington, New Jersey | Flemington    |
| 896                                                                                                                                                                                 | National Bank of Rahway, New Jersey                      | Rahway        |
| 925                                                                                                                                                                                 | Sussex National Bank of Newton, New Jersey               | Newton        |
| 925                                                                                                                                                                                 | Sussex and Merchants National Bank of Newton, New Jersey | Newton        |
| 951                                                                                                                                                                                 | Freehold National Banking Company, Freehold, New Jersey  | Freehold      |
| 1096                                                                                                                                                                                | Belvidere National Bank, Belvidere, New Jebeve           | Belvidere     |