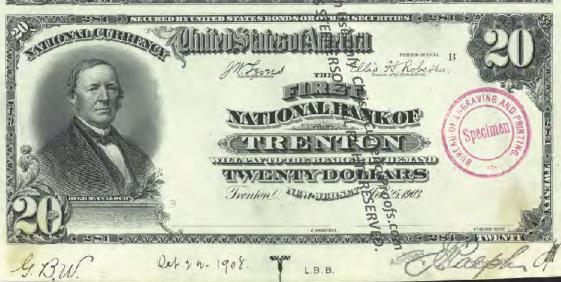

Get money! (Digitized and transcribed, that is) March 13, 2014 https://americanhistory.si.edu/blog/2014/03/get-money-digitized-and-transcribed-that-is.html

|                                                                                                                                                                                     | Currency<br>Copyright Soling National Currency           |               |
|-------------------------------------------------------------------------------------------------------------------------------------------------------------------------------------|----------------------------------------------------------|---------------|
| New Jersey - Banks Issuing National Currency - Table 1  The state of New Jersey had \$2 banks with charters in 212 cities that issued national currency.  Charter Name of Bank City |                                                          |               |
| The state of New Jersey had \$\frac{3}{2}\$ banks with charters in 212 cities that issued national currency.                                                                        |                                                          |               |
| currency.                                                                                                                                                                           |                                                          |               |
| -1                                                                                                                                                                                  |                                                          |               |
|                                                                                                                                                                                     | Name of Bank                                             | City          |
| 52                                                                                                                                                                                  | First National Bank of New Jersey                        | Newark        |
| 208                                                                                                                                                                                 | First National Bank of New Brunswick, New Jersey         | New Brunswick |
| 281                                                                                                                                                                                 | First National Bank of Trenton, New Jersey               | Trenton       |
| 288                                                                                                                                                                                 | First National Bank of Jamesburg, New Jersey             | Jame sburg    |
| 329                                                                                                                                                                                 | First National Bank of Paterson, New Jersey              | Paterson      |
| 362                                                                                                                                                                                 | Second National Bank of New Jersey                       | Newark        |
| 370                                                                                                                                                                                 | First National Bank of Vincentown, New Jersey            | Vincentown    |
| 374                                                                                                                                                                                 | First National Bank of Jersey City, New Jersey           | Jersey City   |
| 395                                                                                                                                                                                 | First National Bank of Some wille, New Jersey            | Somerville    |
| 399                                                                                                                                                                                 | First National Bank of Woodstown New Jersey              | Woodstown     |
| 431                                                                                                                                                                                 | First National Bank of Camdem New Jersey                 | Camden        |
| 445                                                                                                                                                                                 | First National Bank of Red Bank New Jersey               | Red Bank      |
| 447                                                                                                                                                                                 | First National Bank of Plainfield New Jersey             | Plainfield    |
| 452                                                                                                                                                                                 | First National Bank of Freehold, new dersey              | Freehold      |
| 487                                                                                                                                                                                 | First National Bank of Elizabeth, New Tersey             | Elizabeth     |
| 587                                                                                                                                                                                 | National Bank of New Jersey, New Brueswick, New Jersey   | New Brunswick |
| 695                                                                                                                                                                                 | Second National Bank of Jersey City New Jersey           | Jersey City   |
| 810                                                                                                                                                                                 | Passaic County National Bank of Paterson, New Jersey     | Paterson      |
| 810                                                                                                                                                                                 | Second National Bank of Paterson, Rewgersey              | Paterson      |
| 860                                                                                                                                                                                 | First National Bank of Washington, New Persey            | Washington    |
| 876                                                                                                                                                                                 | Merchants National Bank of Newton, Rew Jersey            | Newton        |
| 881                                                                                                                                                                                 | Union National Bank of Rahway, New Jersey                | Rahway        |
| 892                                                                                                                                                                                 | Hunterdon County National Bank of Flemington, New Jersey | Flemington    |
| 896                                                                                                                                                                                 | National Bank of Rahway, New Jersey                      | Rahway        |
| 925                                                                                                                                                                                 | Sussex National Bank of Newton, New Jersey               | Newton        |
| 925                                                                                                                                                                                 | Sussex and Merchants National Bank of Newton, New Jersey | Newton        |
| 951                                                                                                                                                                                 | Freehold National Banking Company, Freehold, New Jersey  | Freehold      |
| 1096                                                                                                                                                                                | Belvidere National Bank, Belvidere, New Jebeve           | Belvidere     |