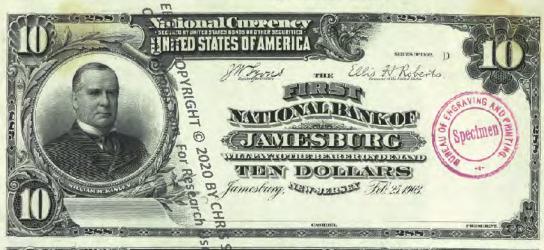

Get money! (Digitized and transcribed, that is) March 13, 2014 https://americanhistory.si.edu/blog/2014/03/get-money-digitized-and-transcribed-that-is.html

|                                                                                                                                                                                     | Currency<br>Copyright Soling National Currency           |               |
|-------------------------------------------------------------------------------------------------------------------------------------------------------------------------------------|----------------------------------------------------------|---------------|
| New Jersey - Banks Issuing National Currency - Table 1  The state of New Jersey had \$2 banks with charters in 212 cities that issued national currency.  Charter Name of Bank City |                                                          |               |
| The state of New Jersey had \$\frac{3}{2}\$ banks with charters in 212 cities that issued national currency.                                                                        |                                                          |               |
| currency.                                                                                                                                                                           |                                                          |               |
| -1                                                                                                                                                                                  |                                                          |               |
|                                                                                                                                                                                     | Name of Bank                                             | City          |
| 52                                                                                                                                                                                  | First National Bank of New Jersey                        | Newark        |
| 208                                                                                                                                                                                 | First National Bank of New Brunswick, New Jersey         | New Brunswick |
| 281                                                                                                                                                                                 | First National Bank of Trenton, New Jersey               | Trenton       |
| 288                                                                                                                                                                                 | First National Bank of Jamesburg, New Jersey             | Jame sburg    |
| 329                                                                                                                                                                                 | First National Bank of Paterson, New Jersey              | Paterson      |
| 362                                                                                                                                                                                 | Second National Bank of New Jersey                       | Newark        |
| 370                                                                                                                                                                                 | First National Bank of Vincentown, New Jersey            | Vincentown    |
| 374                                                                                                                                                                                 | First National Bank of Jersey City, New Jersey           | Jersey City   |
| 395                                                                                                                                                                                 | First National Bank of Some wille, New Jersey            | Somerville    |
| 399                                                                                                                                                                                 | First National Bank of Woodstown New Jersey              | Woodstown     |
| 431                                                                                                                                                                                 | First National Bank of Camdem New Jersey                 | Camden        |
| 445                                                                                                                                                                                 | First National Bank of Red Bank New Jersey               | Red Bank      |
| 447                                                                                                                                                                                 | First National Bank of Plainfield New Jersey             | Plainfield    |
| 452                                                                                                                                                                                 | First National Bank of Freehold, new dersey              | Freehold      |
| 487                                                                                                                                                                                 | First National Bank of Elizabeth, New Tersey             | Elizabeth     |
| 587                                                                                                                                                                                 | National Bank of New Jersey, New Brueswick, New Jersey   | New Brunswick |
| 695                                                                                                                                                                                 | Second National Bank of Jersey City New Jersey           | Jersey City   |
| 810                                                                                                                                                                                 | Passaic County National Bank of Paterson, New Jersey     | Paterson      |
| 810                                                                                                                                                                                 | Second National Bank of Paterson, Rewgersey              | Paterson      |
| 860                                                                                                                                                                                 | First National Bank of Washington, New Persey            | Washington    |
| 876                                                                                                                                                                                 | Merchants National Bank of Newton, Rew Jersey            | Newton        |
| 881                                                                                                                                                                                 | Union National Bank of Rahway, New Jersey                | Rahway        |
| 892                                                                                                                                                                                 | Hunterdon County National Bank of Flemington, New Jersey | Flemington    |
| 896                                                                                                                                                                                 | National Bank of Rahway, New Jersey                      | Rahway        |
| 925                                                                                                                                                                                 | Sussex National Bank of Newton, New Jersey               | Newton        |
| 925                                                                                                                                                                                 | Sussex and Merchants National Bank of Newton, New Jersey | Newton        |
| 951                                                                                                                                                                                 | Freehold National Banking Company, Freehold, New Jersey  | Freehold      |
| 1096                                                                                                                                                                                | Belvidere National Bank, Belvidere, New Jebeve           | Belvidere     |