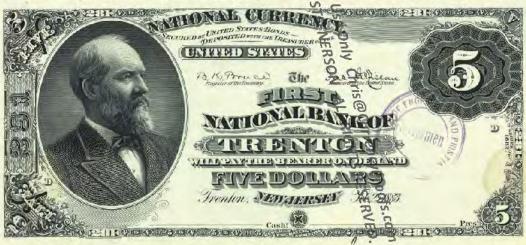

Get money! (Digitized and transcribed, that is) March 13, 2014 https://americanhistory.si.edu/blog/2014/03/get-money-digitized-and-transcribed-that-is.html

|                                                                                                                                                                                     | Currency<br>Copyright Soling National Currency           |               |
|-------------------------------------------------------------------------------------------------------------------------------------------------------------------------------------|----------------------------------------------------------|---------------|
| New Jersey - Banks Issuing National Currency - Table 1  The state of New Jersey had \$2 banks with charters in 212 cities that issued national currency.  Charter Name of Bank City |                                                          |               |
| The state of New Jersey had \$\frac{3}{2}\$ banks with charters in 212 cities that issued national currency.                                                                        |                                                          |               |
| currency.                                                                                                                                                                           |                                                          |               |
| -1                                                                                                                                                                                  |                                                          |               |
|                                                                                                                                                                                     | Name of Bank                                             | City          |
| 52                                                                                                                                                                                  | First National Bank of New Jersey                        | Newark        |
| 208                                                                                                                                                                                 | First National Bank of New Brunswick, New Jersey         | New Brunswick |
| 281                                                                                                                                                                                 | First National Bank of Trenton, New Jersey               | Trenton       |
| 288                                                                                                                                                                                 | First National Bank of Jamesburg, New Jersey             | Jame sburg    |
| 329                                                                                                                                                                                 | First National Bank of Paterson, New Jersey              | Paterson      |
| 362                                                                                                                                                                                 | Second National Bank of New Jersey                       | Newark        |
| 370                                                                                                                                                                                 | First National Bank of Vincentown, New Jersey            | Vincentown    |
| 374                                                                                                                                                                                 | First National Bank of Jersey City, New Jersey           | Jersey City   |
| 395                                                                                                                                                                                 | First National Bank of Some wille, New Jersey            | Somerville    |
| 399                                                                                                                                                                                 | First National Bank of Woodstown New Jersey              | Woodstown     |
| 431                                                                                                                                                                                 | First National Bank of Camdem New Jersey                 | Camden        |
| 445                                                                                                                                                                                 | First National Bank of Red Bank New Jersey               | Red Bank      |
| 447                                                                                                                                                                                 | First National Bank of Plainfield New Jersey             | Plainfield    |
| 452                                                                                                                                                                                 | First National Bank of Freehold, new dersey              | Freehold      |
| 487                                                                                                                                                                                 | First National Bank of Elizabeth, New Tersey             | Elizabeth     |
| 587                                                                                                                                                                                 | National Bank of New Jersey, New Brueswick, New Jersey   | New Brunswick |
| 695                                                                                                                                                                                 | Second National Bank of Jersey City New Jersey           | Jersey City   |
| 810                                                                                                                                                                                 | Passaic County National Bank of Paterson, New Jersey     | Paterson      |
| 810                                                                                                                                                                                 | Second National Bank of Paterson, Rewgersey              | Paterson      |
| 860                                                                                                                                                                                 | First National Bank of Washington, New Persey            | Washington    |
| 876                                                                                                                                                                                 | Merchants National Bank of Newton, Rew Jersey            | Newton        |
| 881                                                                                                                                                                                 | Union National Bank of Rahway, New Jersey                | Rahway        |
| 892                                                                                                                                                                                 | Hunterdon County National Bank of Flemington, New Jersey | Flemington    |
| 896                                                                                                                                                                                 | National Bank of Rahway, New Jersey                      | Rahway        |
| 925                                                                                                                                                                                 | Sussex National Bank of Newton, New Jersey               | Newton        |
| 925                                                                                                                                                                                 | Sussex and Merchants National Bank of Newton, New Jersey | Newton        |
| 951                                                                                                                                                                                 | Freehold National Banking Company, Freehold, New Jersey  | Freehold      |
| 1096                                                                                                                                                                                | Belvidere National Bank, Belvidere, New Jebeve           | Belvidere     |