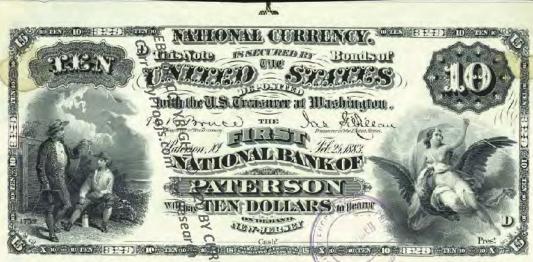

Get money! (Digitized and transcribed, that is) March 13, 2014 https://americanhistory.si.edu/blog/2014/03/get-money-digitized-and-transcribed-that-is.html

|                                                                                                                                                                                     | Currency<br>Copyright Soling National Currency           |               |
|-------------------------------------------------------------------------------------------------------------------------------------------------------------------------------------|----------------------------------------------------------|---------------|
| New Jersey - Banks Issuing National Currency - Table 1  The state of New Jersey had \$2 banks with charters in 212 cities that issued national currency.  Charter Name of Bank City |                                                          |               |
| The state of New Jersey had \$\frac{3}{2}\$ banks with charters in 212 cities that issued national currency.                                                                        |                                                          |               |
| currency.                                                                                                                                                                           |                                                          |               |
| -1                                                                                                                                                                                  |                                                          |               |
|                                                                                                                                                                                     | Name of Bank                                             | City          |
| 52                                                                                                                                                                                  | First National Bank of New Jersey                        | Newark        |
| 208                                                                                                                                                                                 | First National Bank of New Brunswick, New Jersey         | New Brunswick |
| 281                                                                                                                                                                                 | First National Bank of Trenton, New Jersey               | Trenton       |
| 288                                                                                                                                                                                 | First National Bank of Jamesburg, New Jersey             | Jame sburg    |
| 329                                                                                                                                                                                 | First National Bank of Paterson, New Jersey              | Paterson      |
| 362                                                                                                                                                                                 | Second National Bank of New Jersey                       | Newark        |
| 370                                                                                                                                                                                 | First National Bank of Vincentown, New Jersey            | Vincentown    |
| 374                                                                                                                                                                                 | First National Bank of Jersey City, New Jersey           | Jersey City   |
| 395                                                                                                                                                                                 | First National Bank of Some wille, New Jersey            | Somerville    |
| 399                                                                                                                                                                                 | First National Bank of Woodstown New Jersey              | Woodstown     |
| 431                                                                                                                                                                                 | First National Bank of Camdem New Jersey                 | Camden        |
| 445                                                                                                                                                                                 | First National Bank of Red Bank New Jersey               | Red Bank      |
| 447                                                                                                                                                                                 | First National Bank of Plainfield New Jersey             | Plainfield    |
| 452                                                                                                                                                                                 | First National Bank of Freehold, new dersey              | Freehold      |
| 487                                                                                                                                                                                 | First National Bank of Elizabeth, New Tersey             | Elizabeth     |
| 587                                                                                                                                                                                 | National Bank of New Jersey, New Brueswick, New Jersey   | New Brunswick |
| 695                                                                                                                                                                                 | Second National Bank of Jersey City New Jersey           | Jersey City   |
| 810                                                                                                                                                                                 | Passaic County National Bank of Paterson, New Jersey     | Paterson      |
| 810                                                                                                                                                                                 | Second National Bank of Paterson, Rewgersey              | Paterson      |
| 860                                                                                                                                                                                 | First National Bank of Washington, New Persey            | Washington    |
| 876                                                                                                                                                                                 | Merchants National Bank of Newton, Rew Jersey            | Newton        |
| 881                                                                                                                                                                                 | Union National Bank of Rahway, New Jersey                | Rahway        |
| 892                                                                                                                                                                                 | Hunterdon County National Bank of Flemington, New Jersey | Flemington    |
| 896                                                                                                                                                                                 | National Bank of Rahway, New Jersey                      | Rahway        |
| 925                                                                                                                                                                                 | Sussex National Bank of Newton, New Jersey               | Newton        |
| 925                                                                                                                                                                                 | Sussex and Merchants National Bank of Newton, New Jersey | Newton        |
| 951                                                                                                                                                                                 | Freehold National Banking Company, Freehold, New Jersey  | Freehold      |
| 1096                                                                                                                                                                                | Belvidere National Bank, Belvidere, New Jebeve           | Belvidere     |