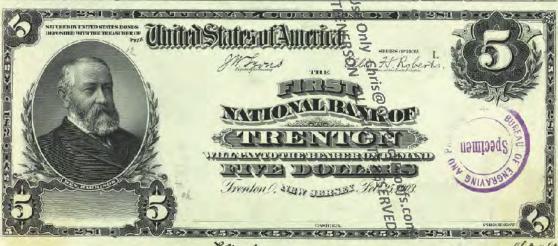

Get money! (Digitized and transcribed, that is) March 13, 2014 https://americanhistory.si.edu/blog/2014/03/get-money-digitized-and-transcribed-that-is.html

|                                                                                                                                                                                     | Currency<br>Copyright Soling National Currency           |               |
|-------------------------------------------------------------------------------------------------------------------------------------------------------------------------------------|----------------------------------------------------------|---------------|
| New Jersey - Banks Issuing National Currency - Table 1  The state of New Jersey had \$2 banks with charters in 212 cities that issued national currency.  Charter Name of Bank City |                                                          |               |
| The state of New Jersey had \$\frac{3}{2}\$ banks with charters in 212 cities that issued national currency.                                                                        |                                                          |               |
| currency.                                                                                                                                                                           |                                                          |               |
| -1                                                                                                                                                                                  |                                                          |               |
|                                                                                                                                                                                     | Name of Bank                                             | City          |
| 52                                                                                                                                                                                  | First National Bank of New Jersey                        | Newark        |
| 208                                                                                                                                                                                 | First National Bank of New Brunswick, New Jersey         | New Brunswick |
| 281                                                                                                                                                                                 | First National Bank of Trenton, New Jersey               | Trenton       |
| 288                                                                                                                                                                                 | First National Bank of Jamesburg, New Jersey             | Jame sburg    |
| 329                                                                                                                                                                                 | First National Bank of Paterson, New Jersey              | Paterson      |
| 362                                                                                                                                                                                 | Second National Bank of New Jersey                       | Newark        |
| 370                                                                                                                                                                                 | First National Bank of Vincentown, New Jersey            | Vincentown    |
| 374                                                                                                                                                                                 | First National Bank of Jersey City, New Jersey           | Jersey City   |
| 395                                                                                                                                                                                 | First National Bank of Some wille, New Jersey            | Somerville    |
| 399                                                                                                                                                                                 | First National Bank of Woodstown New Jersey              | Woodstown     |
| 431                                                                                                                                                                                 | First National Bank of Camdem New Jersey                 | Camden        |
| 445                                                                                                                                                                                 | First National Bank of Red Bank New Jersey               | Red Bank      |
| 447                                                                                                                                                                                 | First National Bank of Plainfield New Jersey             | Plainfield    |
| 452                                                                                                                                                                                 | First National Bank of Freehold, new dersey              | Freehold      |
| 487                                                                                                                                                                                 | First National Bank of Elizabeth, New Tersey             | Elizabeth     |
| 587                                                                                                                                                                                 | National Bank of New Jersey, New Brueswick, New Jersey   | New Brunswick |
| 695                                                                                                                                                                                 | Second National Bank of Jersey City New Jersey           | Jersey City   |
| 810                                                                                                                                                                                 | Passaic County National Bank of Paterson, New Jersey     | Paterson      |
| 810                                                                                                                                                                                 | Second National Bank of Paterson, Rewgersey              | Paterson      |
| 860                                                                                                                                                                                 | First National Bank of Washington, New Persey            | Washington    |
| 876                                                                                                                                                                                 | Merchants National Bank of Newton, Rew Jersey            | Newton        |
| 881                                                                                                                                                                                 | Union National Bank of Rahway, New Jersey                | Rahway        |
| 892                                                                                                                                                                                 | Hunterdon County National Bank of Flemington, New Jersey | Flemington    |
| 896                                                                                                                                                                                 | National Bank of Rahway, New Jersey                      | Rahway        |
| 925                                                                                                                                                                                 | Sussex National Bank of Newton, New Jersey               | Newton        |
| 925                                                                                                                                                                                 | Sussex and Merchants National Bank of Newton, New Jersey | Newton        |
| 951                                                                                                                                                                                 | Freehold National Banking Company, Freehold, New Jersey  | Freehold      |
| 1096                                                                                                                                                                                | Belvidere National Bank, Belvidere, New Jebeve           | Belvidere     |