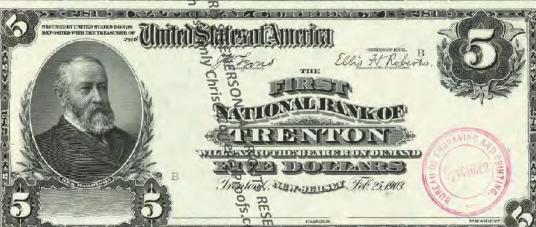

Get money! (Digitized and transcribed, that is) March 13, 2014 https://americanhistory.si.edu/blog/2014/03/get-money-digitized-and-transcribed-that-is.html

|                                                                                                                                                                                     | Currency<br>Copyright Soling National Currency           |               |
|-------------------------------------------------------------------------------------------------------------------------------------------------------------------------------------|----------------------------------------------------------|---------------|
| New Jersey - Banks Issuing National Currency - Table 1  The state of New Jersey had \$2 banks with charters in 212 cities that issued national currency.  Charter Name of Bank City |                                                          |               |
| The state of New Jersey had \$\frac{3}{2}\$ banks with charters in 212 cities that issued national currency.                                                                        |                                                          |               |
| currency.                                                                                                                                                                           |                                                          |               |
| -1                                                                                                                                                                                  |                                                          |               |
|                                                                                                                                                                                     | Name of Bank                                             | City          |
| 52                                                                                                                                                                                  | First National Bank of New Jersey                        | Newark        |
| 208                                                                                                                                                                                 | First National Bank of New Brunswick, New Jersey         | New Brunswick |
| 281                                                                                                                                                                                 | First National Bank of Trenton, New Jersey               | Trenton       |
| 288                                                                                                                                                                                 | First National Bank of Jamesburg, New Jersey             | Jame sburg    |
| 329                                                                                                                                                                                 | First National Bank of Paterson, New Jersey              | Paterson      |
| 362                                                                                                                                                                                 | Second National Bank of New Jersey                       | Newark        |
| 370                                                                                                                                                                                 | First National Bank of Vincentown, New Jersey            | Vincentown    |
| 374                                                                                                                                                                                 | First National Bank of Jersey City, New Jersey           | Jersey City   |
| 395                                                                                                                                                                                 | First National Bank of Some wille, New Jersey            | Somerville    |
| 399                                                                                                                                                                                 | First National Bank of Woodstown New Jersey              | Woodstown     |
| 431                                                                                                                                                                                 | First National Bank of Camdem New Jersey                 | Camden        |
| 445                                                                                                                                                                                 | First National Bank of Red Bank New Jersey               | Red Bank      |
| 447                                                                                                                                                                                 | First National Bank of Plainfield New Jersey             | Plainfield    |
| 452                                                                                                                                                                                 | First National Bank of Freehold, new dersey              | Freehold      |
| 487                                                                                                                                                                                 | First National Bank of Elizabeth, New Tersey             | Elizabeth     |
| 587                                                                                                                                                                                 | National Bank of New Jersey, New Brueswick, New Jersey   | New Brunswick |
| 695                                                                                                                                                                                 | Second National Bank of Jersey City New Jersey           | Jersey City   |
| 810                                                                                                                                                                                 | Passaic County National Bank of Paterson, New Jersey     | Paterson      |
| 810                                                                                                                                                                                 | Second National Bank of Paterson, Rewgersey              | Paterson      |
| 860                                                                                                                                                                                 | First National Bank of Washington, New Persey            | Washington    |
| 876                                                                                                                                                                                 | Merchants National Bank of Newton, Rew Jersey            | Newton        |
| 881                                                                                                                                                                                 | Union National Bank of Rahway, New Jersey                | Rahway        |
| 892                                                                                                                                                                                 | Hunterdon County National Bank of Flemington, New Jersey | Flemington    |
| 896                                                                                                                                                                                 | National Bank of Rahway, New Jersey                      | Rahway        |
| 925                                                                                                                                                                                 | Sussex National Bank of Newton, New Jersey               | Newton        |
| 925                                                                                                                                                                                 | Sussex and Merchants National Bank of Newton, New Jersey | Newton        |
| 951                                                                                                                                                                                 | Freehold National Banking Company, Freehold, New Jersey  | Freehold      |
| 1096                                                                                                                                                                                | Belvidere National Bank, Belvidere, New Jebeve           | Belvidere     |