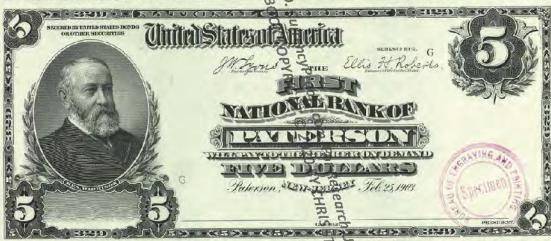

Get money! (Digitized and transcribed, that is) March 13, 2014 https://americanhistory.si.edu/blog/2014/03/get-money-digitized-and-transcribed-that-is.html

|                                                                                                                                                                                     | Currency<br>Copyright Soling National Currency           |               |
|-------------------------------------------------------------------------------------------------------------------------------------------------------------------------------------|----------------------------------------------------------|---------------|
| New Jersey - Banks Issuing National Currency - Table 1  The state of New Jersey had \$2 banks with charters in 212 cities that issued national currency.  Charter Name of Bank City |                                                          |               |
| The state of New Jersey had \$\frac{3}{2}\$ banks with charters in 212 cities that issued national currency.                                                                        |                                                          |               |
| currency.                                                                                                                                                                           |                                                          |               |
| -1                                                                                                                                                                                  |                                                          |               |
|                                                                                                                                                                                     | Name of Bank                                             | City          |
| 52                                                                                                                                                                                  | First National Bank of New Jersey                        | Newark        |
| 208                                                                                                                                                                                 | First National Bank of New Brunswick, New Jersey         | New Brunswick |
| 281                                                                                                                                                                                 | First National Bank of Trenton, New Jersey               | Trenton       |
| 288                                                                                                                                                                                 | First National Bank of Jamesburg, New Jersey             | Jame sburg    |
| 329                                                                                                                                                                                 | First National Bank of Paterson, New Jersey              | Paterson      |
| 362                                                                                                                                                                                 | Second National Bank of New Jersey                       | Newark        |
| 370                                                                                                                                                                                 | First National Bank of Vincentown, New Jersey            | Vincentown    |
| 374                                                                                                                                                                                 | First National Bank of Jersey City, New Jersey           | Jersey City   |
| 395                                                                                                                                                                                 | First National Bank of Some wille, New Jersey            | Somerville    |
| 399                                                                                                                                                                                 | First National Bank of Woodstown New Jersey              | Woodstown     |
| 431                                                                                                                                                                                 | First National Bank of Camdem New Jersey                 | Camden        |
| 445                                                                                                                                                                                 | First National Bank of Red Bank New Jersey               | Red Bank      |
| 447                                                                                                                                                                                 | First National Bank of Plainfield New Jersey             | Plainfield    |
| 452                                                                                                                                                                                 | First National Bank of Freehold, new dersey              | Freehold      |
| 487                                                                                                                                                                                 | First National Bank of Elizabeth, New Tersey             | Elizabeth     |
| 587                                                                                                                                                                                 | National Bank of New Jersey, New Brueswick, New Jersey   | New Brunswick |
| 695                                                                                                                                                                                 | Second National Bank of Jersey City New Jersey           | Jersey City   |
| 810                                                                                                                                                                                 | Passaic County National Bank of Paterson, New Jersey     | Paterson      |
| 810                                                                                                                                                                                 | Second National Bank of Paterson, Rewgersey              | Paterson      |
| 860                                                                                                                                                                                 | First National Bank of Washington, New Persey            | Washington    |
| 876                                                                                                                                                                                 | Merchants National Bank of Newton, Rew Jersey            | Newton        |
| 881                                                                                                                                                                                 | Union National Bank of Rahway, New Jersey                | Rahway        |
| 892                                                                                                                                                                                 | Hunterdon County National Bank of Flemington, New Jersey | Flemington    |
| 896                                                                                                                                                                                 | National Bank of Rahway, New Jersey                      | Rahway        |
| 925                                                                                                                                                                                 | Sussex National Bank of Newton, New Jersey               | Newton        |
| 925                                                                                                                                                                                 | Sussex and Merchants National Bank of Newton, New Jersey | Newton        |
| 951                                                                                                                                                                                 | Freehold National Banking Company, Freehold, New Jersey  | Freehold      |
| 1096                                                                                                                                                                                | Belvidere National Bank, Belvidere, New Jebeve           | Belvidere     |