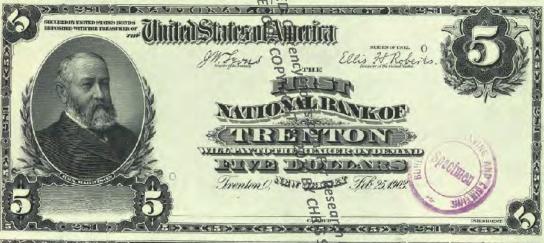

Get money! (Digitized and transcribed, that is) March 13, 2014 https://americanhistory.si.edu/blog/2014/03/get-money-digitized-and-transcribed-that-is.html

|                                                                                                                                                                                     | Currency<br>Copyright Soling National Currency           |               |
|-------------------------------------------------------------------------------------------------------------------------------------------------------------------------------------|----------------------------------------------------------|---------------|
| New Jersey - Banks Issuing National Currency - Table 1  The state of New Jersey had \$2 banks with charters in 212 cities that issued national currency.  Charter Name of Bank City |                                                          |               |
| The state of New Jersey had \$\frac{3}{2}\$ banks with charters in 212 cities that issued national currency.                                                                        |                                                          |               |
| currency.                                                                                                                                                                           |                                                          |               |
| -1                                                                                                                                                                                  |                                                          |               |
|                                                                                                                                                                                     | Name of Bank                                             | City          |
| 52                                                                                                                                                                                  | First National Bank of New Jersey                        | Newark        |
| 208                                                                                                                                                                                 | First National Bank of New Brunswick, New Jersey         | New Brunswick |
| 281                                                                                                                                                                                 | First National Bank of Trenton, New Jersey               | Trenton       |
| 288                                                                                                                                                                                 | First National Bank of Jamesburg, New Jersey             | Jame sburg    |
| 329                                                                                                                                                                                 | First National Bank of Paterson, New Jersey              | Paterson      |
| 362                                                                                                                                                                                 | Second National Bank of New Jersey                       | Newark        |
| 370                                                                                                                                                                                 | First National Bank of Vincentown, New Jersey            | Vincentown    |
| 374                                                                                                                                                                                 | First National Bank of Jersey City, New Jersey           | Jersey City   |
| 395                                                                                                                                                                                 | First National Bank of Some wille, New Jersey            | Somerville    |
| 399                                                                                                                                                                                 | First National Bank of Woodstown New Jersey              | Woodstown     |
| 431                                                                                                                                                                                 | First National Bank of Camdem New Jersey                 | Camden        |
| 445                                                                                                                                                                                 | First National Bank of Red Bank New Jersey               | Red Bank      |
| 447                                                                                                                                                                                 | First National Bank of Plainfield New Jersey             | Plainfield    |
| 452                                                                                                                                                                                 | First National Bank of Freehold, new dersey              | Freehold      |
| 487                                                                                                                                                                                 | First National Bank of Elizabeth, New Tersey             | Elizabeth     |
| 587                                                                                                                                                                                 | National Bank of New Jersey, New Brueswick, New Jersey   | New Brunswick |
| 695                                                                                                                                                                                 | Second National Bank of Jersey City New Jersey           | Jersey City   |
| 810                                                                                                                                                                                 | Passaic County National Bank of Paterson, New Jersey     | Paterson      |
| 810                                                                                                                                                                                 | Second National Bank of Paterson, Rewgersey              | Paterson      |
| 860                                                                                                                                                                                 | First National Bank of Washington, New Persey            | Washington    |
| 876                                                                                                                                                                                 | Merchants National Bank of Newton, Rew Jersey            | Newton        |
| 881                                                                                                                                                                                 | Union National Bank of Rahway, New Jersey                | Rahway        |
| 892                                                                                                                                                                                 | Hunterdon County National Bank of Flemington, New Jersey | Flemington    |
| 896                                                                                                                                                                                 | National Bank of Rahway, New Jersey                      | Rahway        |
| 925                                                                                                                                                                                 | Sussex National Bank of Newton, New Jersey               | Newton        |
| 925                                                                                                                                                                                 | Sussex and Merchants National Bank of Newton, New Jersey | Newton        |
| 951                                                                                                                                                                                 | Freehold National Banking Company, Freehold, New Jersey  | Freehold      |
| 1096                                                                                                                                                                                | Belvidere National Bank, Belvidere, New Jebeve           | Belvidere     |