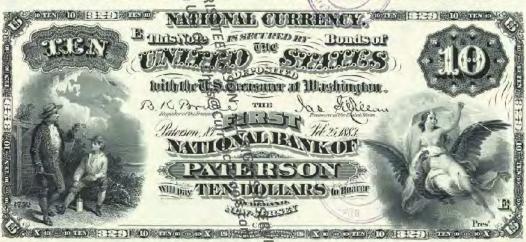

Get money! (Digitized and transcribed, that is) March 13, 2014 https://americanhistory.si.edu/blog/2014/03/get-money-digitized-and-transcribed-that-is.html

|                                                                                                                                                                                     | Currency<br>Copyright Soling National Currency           |               |
|-------------------------------------------------------------------------------------------------------------------------------------------------------------------------------------|----------------------------------------------------------|---------------|
| New Jersey - Banks Issuing National Currency - Table 1  The state of New Jersey had \$2 banks with charters in 212 cities that issued national currency.  Charter Name of Bank City |                                                          |               |
| The state of New Jersey had \$\frac{3}{2}\$ banks with charters in 212 cities that issued national currency.                                                                        |                                                          |               |
| currency.                                                                                                                                                                           |                                                          |               |
| -1                                                                                                                                                                                  |                                                          |               |
|                                                                                                                                                                                     | Name of Bank                                             | City          |
| 52                                                                                                                                                                                  | First National Bank of New Jersey                        | Newark        |
| 208                                                                                                                                                                                 | First National Bank of New Brunswick, New Jersey         | New Brunswick |
| 281                                                                                                                                                                                 | First National Bank of Trenton, New Jersey               | Trenton       |
| 288                                                                                                                                                                                 | First National Bank of Jamesburg, New Jersey             | Jame sburg    |
| 329                                                                                                                                                                                 | First National Bank of Paterson, New Jersey              | Paterson      |
| 362                                                                                                                                                                                 | Second National Bank of New Jersey                       | Newark        |
| 370                                                                                                                                                                                 | First National Bank of Vincentown, New Jersey            | Vincentown    |
| 374                                                                                                                                                                                 | First National Bank of Jersey City, New Jersey           | Jersey City   |
| 395                                                                                                                                                                                 | First National Bank of Some wille, New Jersey            | Somerville    |
| 399                                                                                                                                                                                 | First National Bank of Woodstown New Jersey              | Woodstown     |
| 431                                                                                                                                                                                 | First National Bank of Camdem New Jersey                 | Camden        |
| 445                                                                                                                                                                                 | First National Bank of Red Bank New Jersey               | Red Bank      |
| 447                                                                                                                                                                                 | First National Bank of Plainfield New Jersey             | Plainfield    |
| 452                                                                                                                                                                                 | First National Bank of Freehold, new dersey              | Freehold      |
| 487                                                                                                                                                                                 | First National Bank of Elizabeth, New Tersey             | Elizabeth     |
| 587                                                                                                                                                                                 | National Bank of New Jersey, New Brueswick, New Jersey   | New Brunswick |
| 695                                                                                                                                                                                 | Second National Bank of Jersey City New Jersey           | Jersey City   |
| 810                                                                                                                                                                                 | Passaic County National Bank of Paterson, New Jersey     | Paterson      |
| 810                                                                                                                                                                                 | Second National Bank of Paterson, Rewgersey              | Paterson      |
| 860                                                                                                                                                                                 | First National Bank of Washington, New Persey            | Washington    |
| 876                                                                                                                                                                                 | Merchants National Bank of Newton, Rew Jersey            | Newton        |
| 881                                                                                                                                                                                 | Union National Bank of Rahway, New Jersey                | Rahway        |
| 892                                                                                                                                                                                 | Hunterdon County National Bank of Flemington, New Jersey | Flemington    |
| 896                                                                                                                                                                                 | National Bank of Rahway, New Jersey                      | Rahway        |
| 925                                                                                                                                                                                 | Sussex National Bank of Newton, New Jersey               | Newton        |
| 925                                                                                                                                                                                 | Sussex and Merchants National Bank of Newton, New Jersey | Newton        |
| 951                                                                                                                                                                                 | Freehold National Banking Company, Freehold, New Jersey  | Freehold      |
| 1096                                                                                                                                                                                | Belvidere National Bank, Belvidere, New Jebeve           | Belvidere     |