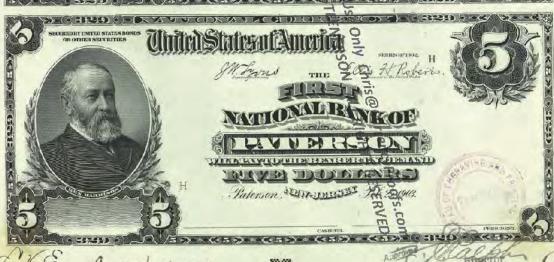

Get money! (Digitized and transcribed, that is) March 13, 2014 https://americanhistory.si.edu/blog/2014/03/get-money-digitized-and-transcribed-that-is.html

|                                                                                                                                                                                     | Currency<br>Copyright Soling National Currency           |               |
|-------------------------------------------------------------------------------------------------------------------------------------------------------------------------------------|----------------------------------------------------------|---------------|
| New Jersey - Banks Issuing National Currency - Table 1  The state of New Jersey had \$2 banks with charters in 212 cities that issued national currency.  Charter Name of Bank City |                                                          |               |
| The state of New Jersey had \$\frac{3}{2}\$ banks with charters in 212 cities that issued national currency.                                                                        |                                                          |               |
| currency.                                                                                                                                                                           |                                                          |               |
| -1                                                                                                                                                                                  |                                                          |               |
|                                                                                                                                                                                     | Name of Bank                                             | City          |
| 52                                                                                                                                                                                  | First National Bank of New Jersey                        | Newark        |
| 208                                                                                                                                                                                 | First National Bank of New Brunswick, New Jersey         | New Brunswick |
| 281                                                                                                                                                                                 | First National Bank of Trenton, New Jersey               | Trenton       |
| 288                                                                                                                                                                                 | First National Bank of Jamesburg, New Jersey             | Jame sburg    |
| 329                                                                                                                                                                                 | First National Bank of Paterson, New Jersey              | Paterson      |
| 362                                                                                                                                                                                 | Second National Bank of New Jersey                       | Newark        |
| 370                                                                                                                                                                                 | First National Bank of Vincentown, New Jersey            | Vincentown    |
| 374                                                                                                                                                                                 | First National Bank of Jersey City, New Jersey           | Jersey City   |
| 395                                                                                                                                                                                 | First National Bank of Some wille, New Jersey            | Somerville    |
| 399                                                                                                                                                                                 | First National Bank of Woodstown New Jersey              | Woodstown     |
| 431                                                                                                                                                                                 | First National Bank of Camdem New Jersey                 | Camden        |
| 445                                                                                                                                                                                 | First National Bank of Red Bank New Jersey               | Red Bank      |
| 447                                                                                                                                                                                 | First National Bank of Plainfield New Jersey             | Plainfield    |
| 452                                                                                                                                                                                 | First National Bank of Freehold, new dersey              | Freehold      |
| 487                                                                                                                                                                                 | First National Bank of Elizabeth, New Tersey             | Elizabeth     |
| 587                                                                                                                                                                                 | National Bank of New Jersey, New Brueswick, New Jersey   | New Brunswick |
| 695                                                                                                                                                                                 | Second National Bank of Jersey City New Jersey           | Jersey City   |
| 810                                                                                                                                                                                 | Passaic County National Bank of Paterson, New Jersey     | Paterson      |
| 810                                                                                                                                                                                 | Second National Bank of Paterson, Rewgersey              | Paterson      |
| 860                                                                                                                                                                                 | First National Bank of Washington, New Persey            | Washington    |
| 876                                                                                                                                                                                 | Merchants National Bank of Newton, Rew Jersey            | Newton        |
| 881                                                                                                                                                                                 | Union National Bank of Rahway, New Jersey                | Rahway        |
| 892                                                                                                                                                                                 | Hunterdon County National Bank of Flemington, New Jersey | Flemington    |
| 896                                                                                                                                                                                 | National Bank of Rahway, New Jersey                      | Rahway        |
| 925                                                                                                                                                                                 | Sussex National Bank of Newton, New Jersey               | Newton        |
| 925                                                                                                                                                                                 | Sussex and Merchants National Bank of Newton, New Jersey | Newton        |
| 951                                                                                                                                                                                 | Freehold National Banking Company, Freehold, New Jersey  | Freehold      |
| 1096                                                                                                                                                                                | Belvidere National Bank, Belvidere, New Jebeve           | Belvidere     |