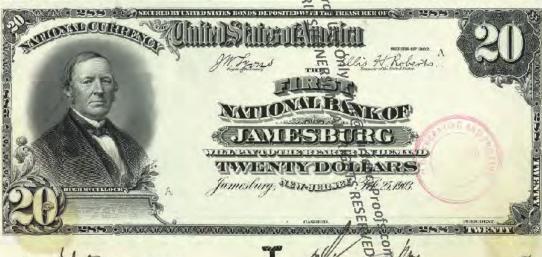

Get money! (Digitized and transcribed, that is) March 13, 2014 https://americanhistory.si.edu/blog/2014/03/get-money-digitized-and-transcribed-that-is.html

|                                                                                                                                                                                     | Currency<br>Copyright Soling National Currency           |               |
|-------------------------------------------------------------------------------------------------------------------------------------------------------------------------------------|----------------------------------------------------------|---------------|
| New Jersey - Banks Issuing National Currency - Table 1  The state of New Jersey had \$2 banks with charters in 212 cities that issued national currency.  Charter Name of Bank City |                                                          |               |
| The state of New Jersey had \$\frac{3}{2}\$ banks with charters in 212 cities that issued national currency.                                                                        |                                                          |               |
| currency.                                                                                                                                                                           |                                                          |               |
| -1                                                                                                                                                                                  |                                                          |               |
|                                                                                                                                                                                     | Name of Bank                                             | City          |
| 52                                                                                                                                                                                  | First National Bank of New Jersey                        | Newark        |
| 208                                                                                                                                                                                 | First National Bank of New Brunswick, New Jersey         | New Brunswick |
| 281                                                                                                                                                                                 | First National Bank of Trenton, New Jersey               | Trenton       |
| 288                                                                                                                                                                                 | First National Bank of Jamesburg, New Jersey             | Jame sburg    |
| 329                                                                                                                                                                                 | First National Bank of Paterson, New Jersey              | Paterson      |
| 362                                                                                                                                                                                 | Second National Bank of New Jersey                       | Newark        |
| 370                                                                                                                                                                                 | First National Bank of Vincentown, New Jersey            | Vincentown    |
| 374                                                                                                                                                                                 | First National Bank of Jersey City, New Jersey           | Jersey City   |
| 395                                                                                                                                                                                 | First National Bank of Some wille, New Jersey            | Somerville    |
| 399                                                                                                                                                                                 | First National Bank of Woodstown New Jersey              | Woodstown     |
| 431                                                                                                                                                                                 | First National Bank of Camdem New Jersey                 | Camden        |
| 445                                                                                                                                                                                 | First National Bank of Red Bank New Jersey               | Red Bank      |
| 447                                                                                                                                                                                 | First National Bank of Plainfield New Jersey             | Plainfield    |
| 452                                                                                                                                                                                 | First National Bank of Freehold, new dersey              | Freehold      |
| 487                                                                                                                                                                                 | First National Bank of Elizabeth, New Tersey             | Elizabeth     |
| 587                                                                                                                                                                                 | National Bank of New Jersey, New Brueswick, New Jersey   | New Brunswick |
| 695                                                                                                                                                                                 | Second National Bank of Jersey City New Jersey           | Jersey City   |
| 810                                                                                                                                                                                 | Passaic County National Bank of Paterson, New Jersey     | Paterson      |
| 810                                                                                                                                                                                 | Second National Bank of Paterson, Rewgersey              | Paterson      |
| 860                                                                                                                                                                                 | First National Bank of Washington, New Persey            | Washington    |
| 876                                                                                                                                                                                 | Merchants National Bank of Newton, Rew Jersey            | Newton        |
| 881                                                                                                                                                                                 | Union National Bank of Rahway, New Jersey                | Rahway        |
| 892                                                                                                                                                                                 | Hunterdon County National Bank of Flemington, New Jersey | Flemington    |
| 896                                                                                                                                                                                 | National Bank of Rahway, New Jersey                      | Rahway        |
| 925                                                                                                                                                                                 | Sussex National Bank of Newton, New Jersey               | Newton        |
| 925                                                                                                                                                                                 | Sussex and Merchants National Bank of Newton, New Jersey | Newton        |
| 951                                                                                                                                                                                 | Freehold National Banking Company, Freehold, New Jersey  | Freehold      |
| 1096                                                                                                                                                                                | Belvidere National Bank, Belvidere, New Jebeve           | Belvidere     |