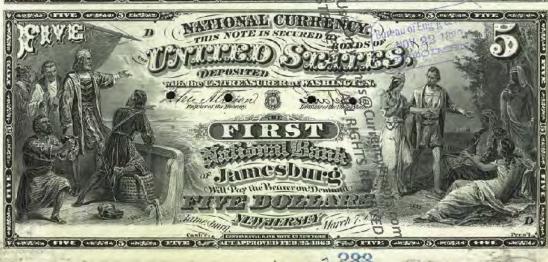

Get money! (Digitized and transcribed, that is) March 13, 2014 https://americanhistory.si.edu/blog/2014/03/get-money-digitized-and-transcribed-that-is.html

|                                                                                                                                                                                     | Currency<br>Copyright Soling National Currency           |               |
|-------------------------------------------------------------------------------------------------------------------------------------------------------------------------------------|----------------------------------------------------------|---------------|
| New Jersey - Banks Issuing National Currency - Table 1  The state of New Jersey had \$2 banks with charters in 212 cities that issued national currency.  Charter Name of Bank City |                                                          |               |
| The state of New Jersey had \$\frac{3}{2}\$ banks with charters in 212 cities that issued national currency.                                                                        |                                                          |               |
| currency.                                                                                                                                                                           |                                                          |               |
| -1                                                                                                                                                                                  |                                                          |               |
|                                                                                                                                                                                     | Name of Bank                                             | City          |
| 52                                                                                                                                                                                  | First National Bank of New Jersey                        | Newark        |
| 208                                                                                                                                                                                 | First National Bank of New Brunswick, New Jersey         | New Brunswick |
| 281                                                                                                                                                                                 | First National Bank of Trenton, New Jersey               | Trenton       |
| 288                                                                                                                                                                                 | First National Bank of Jamesburg, New Jersey             | Jame sburg    |
| 329                                                                                                                                                                                 | First National Bank of Paterson, New Jersey              | Paterson      |
| 362                                                                                                                                                                                 | Second National Bank of New Jersey                       | Newark        |
| 370                                                                                                                                                                                 | First National Bank of Vincentown, New Jersey            | Vincentown    |
| 374                                                                                                                                                                                 | First National Bank of Jersey City, New Jersey           | Jersey City   |
| 395                                                                                                                                                                                 | First National Bank of Some wille, New Jersey            | Somerville    |
| 399                                                                                                                                                                                 | First National Bank of Woodstown New Jersey              | Woodstown     |
| 431                                                                                                                                                                                 | First National Bank of Camdem New Jersey                 | Camden        |
| 445                                                                                                                                                                                 | First National Bank of Red Bank New Jersey               | Red Bank      |
| 447                                                                                                                                                                                 | First National Bank of Plainfield New Jersey             | Plainfield    |
| 452                                                                                                                                                                                 | First National Bank of Freehold, new dersey              | Freehold      |
| 487                                                                                                                                                                                 | First National Bank of Elizabeth, New Tersey             | Elizabeth     |
| 587                                                                                                                                                                                 | National Bank of New Jersey, New Brueswick, New Jersey   | New Brunswick |
| 695                                                                                                                                                                                 | Second National Bank of Jersey City New Jersey           | Jersey City   |
| 810                                                                                                                                                                                 | Passaic County National Bank of Paterson, New Jersey     | Paterson      |
| 810                                                                                                                                                                                 | Second National Bank of Paterson, Rewgersey              | Paterson      |
| 860                                                                                                                                                                                 | First National Bank of Washington, New Persey            | Washington    |
| 876                                                                                                                                                                                 | Merchants National Bank of Newton, Rew Jersey            | Newton        |
| 881                                                                                                                                                                                 | Union National Bank of Rahway, New Jersey                | Rahway        |
| 892                                                                                                                                                                                 | Hunterdon County National Bank of Flemington, New Jersey | Flemington    |
| 896                                                                                                                                                                                 | National Bank of Rahway, New Jersey                      | Rahway        |
| 925                                                                                                                                                                                 | Sussex National Bank of Newton, New Jersey               | Newton        |
| 925                                                                                                                                                                                 | Sussex and Merchants National Bank of Newton, New Jersey | Newton        |
| 951                                                                                                                                                                                 | Freehold National Banking Company, Freehold, New Jersey  | Freehold      |
| 1096                                                                                                                                                                                | Belvidere National Bank, Belvidere, New Jebeve           | Belvidere     |