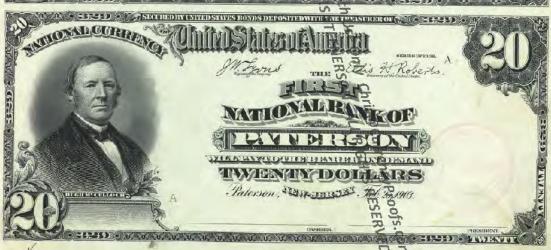

Get money! (Digitized and transcribed, that is) March 13, 2014 https://americanhistory.si.edu/blog/2014/03/get-money-digitized-and-transcribed-that-is.html

|                                                                                                                                                                                     | Currency<br>Copyright Soling National Currency           |               |
|-------------------------------------------------------------------------------------------------------------------------------------------------------------------------------------|----------------------------------------------------------|---------------|
| New Jersey - Banks Issuing National Currency - Table 1  The state of New Jersey had \$2 banks with charters in 212 cities that issued national currency.  Charter Name of Bank City |                                                          |               |
| The state of New Jersey had \$\frac{3}{2}\$ banks with charters in 212 cities that issued national currency.                                                                        |                                                          |               |
| currency.                                                                                                                                                                           |                                                          |               |
| -1                                                                                                                                                                                  |                                                          |               |
|                                                                                                                                                                                     | Name of Bank                                             | City          |
| 52                                                                                                                                                                                  | First National Bank of New Jersey                        | Newark        |
| 208                                                                                                                                                                                 | First National Bank of New Brunswick, New Jersey         | New Brunswick |
| 281                                                                                                                                                                                 | First National Bank of Trenton, New Jersey               | Trenton       |
| 288                                                                                                                                                                                 | First National Bank of Jamesburg, New Jersey             | Jame sburg    |
| 329                                                                                                                                                                                 | First National Bank of Paterson, New Jersey              | Paterson      |
| 362                                                                                                                                                                                 | Second National Bank of New Jersey                       | Newark        |
| 370                                                                                                                                                                                 | First National Bank of Vincentown, New Jersey            | Vincentown    |
| 374                                                                                                                                                                                 | First National Bank of Jersey City, New Jersey           | Jersey City   |
| 395                                                                                                                                                                                 | First National Bank of Some wille, New Jersey            | Somerville    |
| 399                                                                                                                                                                                 | First National Bank of Woodstown New Jersey              | Woodstown     |
| 431                                                                                                                                                                                 | First National Bank of Camdem New Jersey                 | Camden        |
| 445                                                                                                                                                                                 | First National Bank of Red Bank New Jersey               | Red Bank      |
| 447                                                                                                                                                                                 | First National Bank of Plainfield New Jersey             | Plainfield    |
| 452                                                                                                                                                                                 | First National Bank of Freehold, new dersey              | Freehold      |
| 487                                                                                                                                                                                 | First National Bank of Elizabeth, New Tersey             | Elizabeth     |
| 587                                                                                                                                                                                 | National Bank of New Jersey, New Brueswick, New Jersey   | New Brunswick |
| 695                                                                                                                                                                                 | Second National Bank of Jersey City New Jersey           | Jersey City   |
| 810                                                                                                                                                                                 | Passaic County National Bank of Paterson, New Jersey     | Paterson      |
| 810                                                                                                                                                                                 | Second National Bank of Paterson, Rewgersey              | Paterson      |
| 860                                                                                                                                                                                 | First National Bank of Washington, New Persey            | Washington    |
| 876                                                                                                                                                                                 | Merchants National Bank of Newton, Rew Jersey            | Newton        |
| 881                                                                                                                                                                                 | Union National Bank of Rahway, New Jersey                | Rahway        |
| 892                                                                                                                                                                                 | Hunterdon County National Bank of Flemington, New Jersey | Flemington    |
| 896                                                                                                                                                                                 | National Bank of Rahway, New Jersey                      | Rahway        |
| 925                                                                                                                                                                                 | Sussex National Bank of Newton, New Jersey               | Newton        |
| 925                                                                                                                                                                                 | Sussex and Merchants National Bank of Newton, New Jersey | Newton        |
| 951                                                                                                                                                                                 | Freehold National Banking Company, Freehold, New Jersey  | Freehold      |
| 1096                                                                                                                                                                                | Belvidere National Bank, Belvidere, New Jebeve           | Belvidere     |