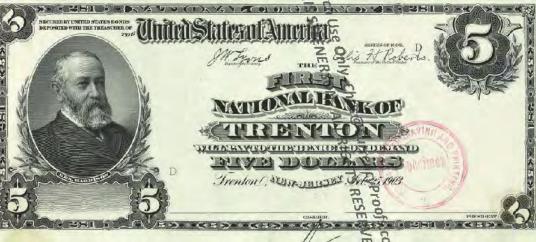

Get money! (Digitized and transcribed, that is) March 13, 2014 https://americanhistory.si.edu/blog/2014/03/get-money-digitized-and-transcribed-that-is.html

|                                                                                                                                                                                     | Currency<br>Copyright Soling National Currency           |               |
|-------------------------------------------------------------------------------------------------------------------------------------------------------------------------------------|----------------------------------------------------------|---------------|
| New Jersey - Banks Issuing National Currency - Table 1  The state of New Jersey had \$2 banks with charters in 212 cities that issued national currency.  Charter Name of Bank City |                                                          |               |
| The state of New Jersey had \$\frac{3}{2}\$ banks with charters in 212 cities that issued national currency.                                                                        |                                                          |               |
| currency.                                                                                                                                                                           |                                                          |               |
| -1                                                                                                                                                                                  |                                                          |               |
|                                                                                                                                                                                     | Name of Bank                                             | City          |
| 52                                                                                                                                                                                  | First National Bank of New Jersey                        | Newark        |
| 208                                                                                                                                                                                 | First National Bank of New Brunswick, New Jersey         | New Brunswick |
| 281                                                                                                                                                                                 | First National Bank of Trenton, New Jersey               | Trenton       |
| 288                                                                                                                                                                                 | First National Bank of Jamesburg, New Jersey             | Jame sburg    |
| 329                                                                                                                                                                                 | First National Bank of Paterson, New Jersey              | Paterson      |
| 362                                                                                                                                                                                 | Second National Bank of New Jersey                       | Newark        |
| 370                                                                                                                                                                                 | First National Bank of Vincentown, New Jersey            | Vincentown    |
| 374                                                                                                                                                                                 | First National Bank of Jersey City, New Jersey           | Jersey City   |
| 395                                                                                                                                                                                 | First National Bank of Some wille, New Jersey            | Somerville    |
| 399                                                                                                                                                                                 | First National Bank of Woodstown New Jersey              | Woodstown     |
| 431                                                                                                                                                                                 | First National Bank of Camdem New Jersey                 | Camden        |
| 445                                                                                                                                                                                 | First National Bank of Red Bank New Jersey               | Red Bank      |
| 447                                                                                                                                                                                 | First National Bank of Plainfield New Jersey             | Plainfield    |
| 452                                                                                                                                                                                 | First National Bank of Freehold, new dersey              | Freehold      |
| 487                                                                                                                                                                                 | First National Bank of Elizabeth, New Tersey             | Elizabeth     |
| 587                                                                                                                                                                                 | National Bank of New Jersey, New Brueswick, New Jersey   | New Brunswick |
| 695                                                                                                                                                                                 | Second National Bank of Jersey City New Jersey           | Jersey City   |
| 810                                                                                                                                                                                 | Passaic County National Bank of Paterson, New Jersey     | Paterson      |
| 810                                                                                                                                                                                 | Second National Bank of Paterson, Rewgersey              | Paterson      |
| 860                                                                                                                                                                                 | First National Bank of Washington, New Persey            | Washington    |
| 876                                                                                                                                                                                 | Merchants National Bank of Newton, Rew Jersey            | Newton        |
| 881                                                                                                                                                                                 | Union National Bank of Rahway, New Jersey                | Rahway        |
| 892                                                                                                                                                                                 | Hunterdon County National Bank of Flemington, New Jersey | Flemington    |
| 896                                                                                                                                                                                 | National Bank of Rahway, New Jersey                      | Rahway        |
| 925                                                                                                                                                                                 | Sussex National Bank of Newton, New Jersey               | Newton        |
| 925                                                                                                                                                                                 | Sussex and Merchants National Bank of Newton, New Jersey | Newton        |
| 951                                                                                                                                                                                 | Freehold National Banking Company, Freehold, New Jersey  | Freehold      |
| 1096                                                                                                                                                                                | Belvidere National Bank, Belvidere, New Jebeve           | Belvidere     |