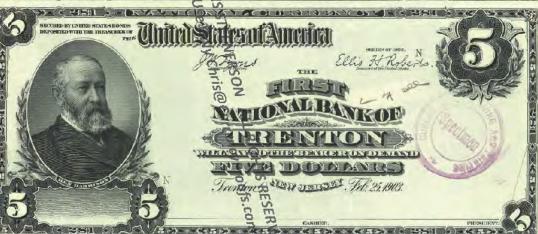

Get money! (Digitized and transcribed, that is) March 13, 2014 https://americanhistory.si.edu/blog/2014/03/get-money-digitized-and-transcribed-that-is.html

|                                                                                                                                                                                     | Currency<br>Copyright Soling National Currency           |               |
|-------------------------------------------------------------------------------------------------------------------------------------------------------------------------------------|----------------------------------------------------------|---------------|
| New Jersey - Banks Issuing National Currency - Table 1  The state of New Jersey had \$2 banks with charters in 212 cities that issued national currency.  Charter Name of Bank City |                                                          |               |
| The state of New Jersey had \$\frac{3}{2}\$ banks with charters in 212 cities that issued national currency.                                                                        |                                                          |               |
| currency.                                                                                                                                                                           |                                                          |               |
| -1                                                                                                                                                                                  |                                                          |               |
|                                                                                                                                                                                     | Name of Bank                                             | City          |
| 52                                                                                                                                                                                  | First National Bank of New Jersey                        | Newark        |
| 208                                                                                                                                                                                 | First National Bank of New Brunswick, New Jersey         | New Brunswick |
| 281                                                                                                                                                                                 | First National Bank of Trenton, New Jersey               | Trenton       |
| 288                                                                                                                                                                                 | First National Bank of Jamesburg, New Jersey             | Jame sburg    |
| 329                                                                                                                                                                                 | First National Bank of Paterson, New Jersey              | Paterson      |
| 362                                                                                                                                                                                 | Second National Bank of New Jersey                       | Newark        |
| 370                                                                                                                                                                                 | First National Bank of Vincentown, New Jersey            | Vincentown    |
| 374                                                                                                                                                                                 | First National Bank of Jersey City, New Jersey           | Jersey City   |
| 395                                                                                                                                                                                 | First National Bank of Some wille, New Jersey            | Somerville    |
| 399                                                                                                                                                                                 | First National Bank of Woodstown New Jersey              | Woodstown     |
| 431                                                                                                                                                                                 | First National Bank of Camdem New Jersey                 | Camden        |
| 445                                                                                                                                                                                 | First National Bank of Red Bank New Jersey               | Red Bank      |
| 447                                                                                                                                                                                 | First National Bank of Plainfield New Jersey             | Plainfield    |
| 452                                                                                                                                                                                 | First National Bank of Freehold, new dersey              | Freehold      |
| 487                                                                                                                                                                                 | First National Bank of Elizabeth, New Tersey             | Elizabeth     |
| 587                                                                                                                                                                                 | National Bank of New Jersey, New Brueswick, New Jersey   | New Brunswick |
| 695                                                                                                                                                                                 | Second National Bank of Jersey City New Jersey           | Jersey City   |
| 810                                                                                                                                                                                 | Passaic County National Bank of Paterson, New Jersey     | Paterson      |
| 810                                                                                                                                                                                 | Second National Bank of Paterson, Rewgersey              | Paterson      |
| 860                                                                                                                                                                                 | First National Bank of Washington, New Persey            | Washington    |
| 876                                                                                                                                                                                 | Merchants National Bank of Newton, Rew Jersey            | Newton        |
| 881                                                                                                                                                                                 | Union National Bank of Rahway, New Jersey                | Rahway        |
| 892                                                                                                                                                                                 | Hunterdon County National Bank of Flemington, New Jersey | Flemington    |
| 896                                                                                                                                                                                 | National Bank of Rahway, New Jersey                      | Rahway        |
| 925                                                                                                                                                                                 | Sussex National Bank of Newton, New Jersey               | Newton        |
| 925                                                                                                                                                                                 | Sussex and Merchants National Bank of Newton, New Jersey | Newton        |
| 951                                                                                                                                                                                 | Freehold National Banking Company, Freehold, New Jersey  | Freehold      |
| 1096                                                                                                                                                                                | Belvidere National Bank, Belvidere, New Jebeve           | Belvidere     |