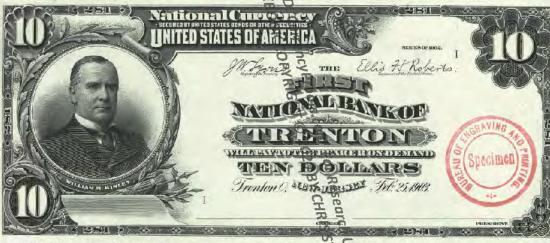

Get money! (Digitized and transcribed, that is) March 13, 2014 https://americanhistory.si.edu/blog/2014/03/get-money-digitized-and-transcribed-that-is.html

|                                                                                                                                                                                     | Currency<br>Copyright Soling National Currency           |               |
|-------------------------------------------------------------------------------------------------------------------------------------------------------------------------------------|----------------------------------------------------------|---------------|
| New Jersey - Banks Issuing National Currency - Table 1  The state of New Jersey had \$2 banks with charters in 212 cities that issued national currency.  Charter Name of Bank City |                                                          |               |
| The state of New Jersey had \$\frac{3}{2}\$ banks with charters in 212 cities that issued national currency.                                                                        |                                                          |               |
| currency.                                                                                                                                                                           |                                                          |               |
| -1                                                                                                                                                                                  |                                                          |               |
|                                                                                                                                                                                     | Name of Bank                                             | City          |
| 52                                                                                                                                                                                  | First National Bank of New Jersey                        | Newark        |
| 208                                                                                                                                                                                 | First National Bank of New Brunswick, New Jersey         | New Brunswick |
| 281                                                                                                                                                                                 | First National Bank of Trenton, New Jersey               | Trenton       |
| 288                                                                                                                                                                                 | First National Bank of Jamesburg, New Jersey             | Jame sburg    |
| 329                                                                                                                                                                                 | First National Bank of Paterson, New Jersey              | Paterson      |
| 362                                                                                                                                                                                 | Second National Bank of New Jersey                       | Newark        |
| 370                                                                                                                                                                                 | First National Bank of Vincentown, New Jersey            | Vincentown    |
| 374                                                                                                                                                                                 | First National Bank of Jersey City, New Jersey           | Jersey City   |
| 395                                                                                                                                                                                 | First National Bank of Some wille, New Jersey            | Somerville    |
| 399                                                                                                                                                                                 | First National Bank of Woodstown New Jersey              | Woodstown     |
| 431                                                                                                                                                                                 | First National Bank of Camdem New Jersey                 | Camden        |
| 445                                                                                                                                                                                 | First National Bank of Red Bank New Jersey               | Red Bank      |
| 447                                                                                                                                                                                 | First National Bank of Plainfield New Jersey             | Plainfield    |
| 452                                                                                                                                                                                 | First National Bank of Freehold, new dersey              | Freehold      |
| 487                                                                                                                                                                                 | First National Bank of Elizabeth, New Tersey             | Elizabeth     |
| 587                                                                                                                                                                                 | National Bank of New Jersey, New Brueswick, New Jersey   | New Brunswick |
| 695                                                                                                                                                                                 | Second National Bank of Jersey City New Jersey           | Jersey City   |
| 810                                                                                                                                                                                 | Passaic County National Bank of Paterson, New Jersey     | Paterson      |
| 810                                                                                                                                                                                 | Second National Bank of Paterson, Rewgersey              | Paterson      |
| 860                                                                                                                                                                                 | First National Bank of Washington, New Persey            | Washington    |
| 876                                                                                                                                                                                 | Merchants National Bank of Newton, Rew Jersey            | Newton        |
| 881                                                                                                                                                                                 | Union National Bank of Rahway, New Jersey                | Rahway        |
| 892                                                                                                                                                                                 | Hunterdon County National Bank of Flemington, New Jersey | Flemington    |
| 896                                                                                                                                                                                 | National Bank of Rahway, New Jersey                      | Rahway        |
| 925                                                                                                                                                                                 | Sussex National Bank of Newton, New Jersey               | Newton        |
| 925                                                                                                                                                                                 | Sussex and Merchants National Bank of Newton, New Jersey | Newton        |
| 951                                                                                                                                                                                 | Freehold National Banking Company, Freehold, New Jersey  | Freehold      |
| 1096                                                                                                                                                                                | Belvidere National Bank, Belvidere, New Jebeve           | Belvidere     |