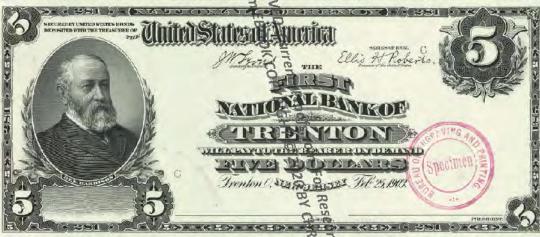

Get money! (Digitized and transcribed, that is) March 13, 2014 https://americanhistory.si.edu/blog/2014/03/get-money-digitized-and-transcribed-that-is.html

|                                                                                                                                                                                     | Currency<br>Copyright Soling National Currency           |               |
|-------------------------------------------------------------------------------------------------------------------------------------------------------------------------------------|----------------------------------------------------------|---------------|
| New Jersey - Banks Issuing National Currency - Table 1  The state of New Jersey had \$2 banks with charters in 212 cities that issued national currency.  Charter Name of Bank City |                                                          |               |
| The state of New Jersey had \$\frac{3}{2}\$ banks with charters in 212 cities that issued national currency.                                                                        |                                                          |               |
| currency.                                                                                                                                                                           |                                                          |               |
| -1                                                                                                                                                                                  |                                                          |               |
|                                                                                                                                                                                     | Name of Bank                                             | City          |
| 52                                                                                                                                                                                  | First National Bank of New Jersey                        | Newark        |
| 208                                                                                                                                                                                 | First National Bank of New Brunswick, New Jersey         | New Brunswick |
| 281                                                                                                                                                                                 | First National Bank of Trenton, New Jersey               | Trenton       |
| 288                                                                                                                                                                                 | First National Bank of Jamesburg, New Jersey             | Jame sburg    |
| 329                                                                                                                                                                                 | First National Bank of Paterson, New Jersey              | Paterson      |
| 362                                                                                                                                                                                 | Second National Bank of New Jersey                       | Newark        |
| 370                                                                                                                                                                                 | First National Bank of Vincentown, New Jersey            | Vincentown    |
| 374                                                                                                                                                                                 | First National Bank of Jersey City, New Jersey           | Jersey City   |
| 395                                                                                                                                                                                 | First National Bank of Some wille, New Jersey            | Somerville    |
| 399                                                                                                                                                                                 | First National Bank of Woodstown New Jersey              | Woodstown     |
| 431                                                                                                                                                                                 | First National Bank of Camdem New Jersey                 | Camden        |
| 445                                                                                                                                                                                 | First National Bank of Red Bank New Jersey               | Red Bank      |
| 447                                                                                                                                                                                 | First National Bank of Plainfield New Jersey             | Plainfield    |
| 452                                                                                                                                                                                 | First National Bank of Freehold, new dersey              | Freehold      |
| 487                                                                                                                                                                                 | First National Bank of Elizabeth, New Tersey             | Elizabeth     |
| 587                                                                                                                                                                                 | National Bank of New Jersey, New Brueswick, New Jersey   | New Brunswick |
| 695                                                                                                                                                                                 | Second National Bank of Jersey City New Jersey           | Jersey City   |
| 810                                                                                                                                                                                 | Passaic County National Bank of Paterson, New Jersey     | Paterson      |
| 810                                                                                                                                                                                 | Second National Bank of Paterson, Rewgersey              | Paterson      |
| 860                                                                                                                                                                                 | First National Bank of Washington, New Persey            | Washington    |
| 876                                                                                                                                                                                 | Merchants National Bank of Newton, Rew Jersey            | Newton        |
| 881                                                                                                                                                                                 | Union National Bank of Rahway, New Jersey                | Rahway        |
| 892                                                                                                                                                                                 | Hunterdon County National Bank of Flemington, New Jersey | Flemington    |
| 896                                                                                                                                                                                 | National Bank of Rahway, New Jersey                      | Rahway        |
| 925                                                                                                                                                                                 | Sussex National Bank of Newton, New Jersey               | Newton        |
| 925                                                                                                                                                                                 | Sussex and Merchants National Bank of Newton, New Jersey | Newton        |
| 951                                                                                                                                                                                 | Freehold National Banking Company, Freehold, New Jersey  | Freehold      |
| 1096                                                                                                                                                                                | Belvidere National Bank, Belvidere, New Jebeve           | Belvidere     |