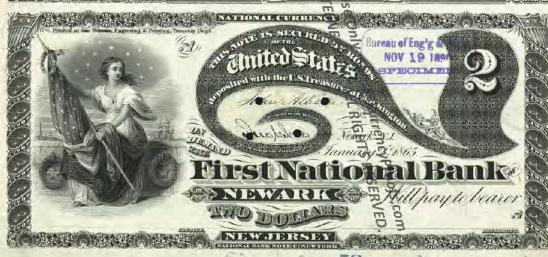

Get money! (Digitized and transcribed, that is) March 13, 2014 https://americanhistory.si.edu/blog/2014/03/get-money-digitized-and-transcribed-that-is.html

|                                                                                                                                                                                     | Currency<br>Copyright Soling National Currency           |               |
|-------------------------------------------------------------------------------------------------------------------------------------------------------------------------------------|----------------------------------------------------------|---------------|
| New Jersey - Banks Issuing National Currency - Table 1  The state of New Jersey had \$2 banks with charters in 212 cities that issued national currency.  Charter Name of Bank City |                                                          |               |
| The state of New Jersey had \$\frac{3}{2}\$ banks with charters in 212 cities that issued national currency.                                                                        |                                                          |               |
| currency.                                                                                                                                                                           |                                                          |               |
| -1                                                                                                                                                                                  |                                                          |               |
|                                                                                                                                                                                     | Name of Bank                                             | City          |
| 52                                                                                                                                                                                  | First National Bank of New Jersey                        | Newark        |
| 208                                                                                                                                                                                 | First National Bank of New Brunswick, New Jersey         | New Brunswick |
| 281                                                                                                                                                                                 | First National Bank of Trenton, New Jersey               | Trenton       |
| 288                                                                                                                                                                                 | First National Bank of Jamesburg, New Jersey             | Jame sburg    |
| 329                                                                                                                                                                                 | First National Bank of Paterson, New Jersey              | Paterson      |
| 362                                                                                                                                                                                 | Second National Bank of New Jersey                       | Newark        |
| 370                                                                                                                                                                                 | First National Bank of Vincentown, New Jersey            | Vincentown    |
| 374                                                                                                                                                                                 | First National Bank of Jersey City, New Jersey           | Jersey City   |
| 395                                                                                                                                                                                 | First National Bank of Some wille, New Jersey            | Somerville    |
| 399                                                                                                                                                                                 | First National Bank of Woodstown New Jersey              | Woodstown     |
| 431                                                                                                                                                                                 | First National Bank of Camdem New Jersey                 | Camden        |
| 445                                                                                                                                                                                 | First National Bank of Red Bank New Jersey               | Red Bank      |
| 447                                                                                                                                                                                 | First National Bank of Plainfield New Jersey             | Plainfield    |
| 452                                                                                                                                                                                 | First National Bank of Freehold, new dersey              | Freehold      |
| 487                                                                                                                                                                                 | First National Bank of Elizabeth, New Tersey             | Elizabeth     |
| 587                                                                                                                                                                                 | National Bank of New Jersey, New Brueswick, New Jersey   | New Brunswick |
| 695                                                                                                                                                                                 | Second National Bank of Jersey City New Jersey           | Jersey City   |
| 810                                                                                                                                                                                 | Passaic County National Bank of Paterson, New Jersey     | Paterson      |
| 810                                                                                                                                                                                 | Second National Bank of Paterson, Rewgersey              | Paterson      |
| 860                                                                                                                                                                                 | First National Bank of Washington, New Persey            | Washington    |
| 876                                                                                                                                                                                 | Merchants National Bank of Newton, Rew Jersey            | Newton        |
| 881                                                                                                                                                                                 | Union National Bank of Rahway, New Jersey                | Rahway        |
| 892                                                                                                                                                                                 | Hunterdon County National Bank of Flemington, New Jersey | Flemington    |
| 896                                                                                                                                                                                 | National Bank of Rahway, New Jersey                      | Rahway        |
| 925                                                                                                                                                                                 | Sussex National Bank of Newton, New Jersey               | Newton        |
| 925                                                                                                                                                                                 | Sussex and Merchants National Bank of Newton, New Jersey | Newton        |
| 951                                                                                                                                                                                 | Freehold National Banking Company, Freehold, New Jersey  | Freehold      |
| 1096                                                                                                                                                                                | Belvidere National Bank, Belvidere, New Jebeve           | Belvidere     |