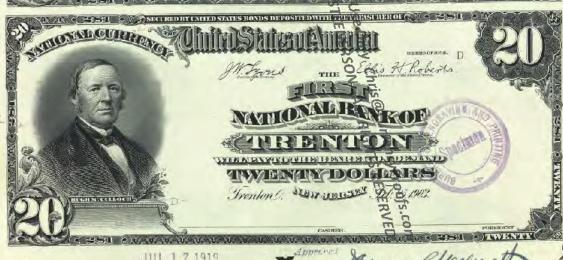

Get money! (Digitized and transcribed, that is) March 13, 2014 https://americanhistory.si.edu/blog/2014/03/get-money-digitized-and-transcribed-that-is.html

|                                                                                                                                                                                     | Currency<br>Copyright Soling National Currency           |               |
|-------------------------------------------------------------------------------------------------------------------------------------------------------------------------------------|----------------------------------------------------------|---------------|
| New Jersey - Banks Issuing National Currency - Table 1  The state of New Jersey had \$2 banks with charters in 212 cities that issued national currency.  Charter Name of Bank City |                                                          |               |
| The state of New Jersey had \$\frac{3}{2}\$ banks with charters in 212 cities that issued national currency.                                                                        |                                                          |               |
| currency.                                                                                                                                                                           |                                                          |               |
| -1                                                                                                                                                                                  |                                                          |               |
|                                                                                                                                                                                     | Name of Bank                                             | City          |
| 52                                                                                                                                                                                  | First National Bank of New Jersey                        | Newark        |
| 208                                                                                                                                                                                 | First National Bank of New Brunswick, New Jersey         | New Brunswick |
| 281                                                                                                                                                                                 | First National Bank of Trenton, New Jersey               | Trenton       |
| 288                                                                                                                                                                                 | First National Bank of Jamesburg, New Jersey             | Jame sburg    |
| 329                                                                                                                                                                                 | First National Bank of Paterson, New Jersey              | Paterson      |
| 362                                                                                                                                                                                 | Second National Bank of New Jersey                       | Newark        |
| 370                                                                                                                                                                                 | First National Bank of Vincentown, New Jersey            | Vincentown    |
| 374                                                                                                                                                                                 | First National Bank of Jersey City, New Jersey           | Jersey City   |
| 395                                                                                                                                                                                 | First National Bank of Some wille, New Jersey            | Somerville    |
| 399                                                                                                                                                                                 | First National Bank of Woodstown New Jersey              | Woodstown     |
| 431                                                                                                                                                                                 | First National Bank of Camdem New Jersey                 | Camden        |
| 445                                                                                                                                                                                 | First National Bank of Red Bank New Jersey               | Red Bank      |
| 447                                                                                                                                                                                 | First National Bank of Plainfield New Jersey             | Plainfield    |
| 452                                                                                                                                                                                 | First National Bank of Freehold, new dersey              | Freehold      |
| 487                                                                                                                                                                                 | First National Bank of Elizabeth, New Tersey             | Elizabeth     |
| 587                                                                                                                                                                                 | National Bank of New Jersey, New Brueswick, New Jersey   | New Brunswick |
| 695                                                                                                                                                                                 | Second National Bank of Jersey City New Jersey           | Jersey City   |
| 810                                                                                                                                                                                 | Passaic County National Bank of Paterson, New Jersey     | Paterson      |
| 810                                                                                                                                                                                 | Second National Bank of Paterson, Rewgersey              | Paterson      |
| 860                                                                                                                                                                                 | First National Bank of Washington, New Persey            | Washington    |
| 876                                                                                                                                                                                 | Merchants National Bank of Newton, Rew Jersey            | Newton        |
| 881                                                                                                                                                                                 | Union National Bank of Rahway, New Jersey                | Rahway        |
| 892                                                                                                                                                                                 | Hunterdon County National Bank of Flemington, New Jersey | Flemington    |
| 896                                                                                                                                                                                 | National Bank of Rahway, New Jersey                      | Rahway        |
| 925                                                                                                                                                                                 | Sussex National Bank of Newton, New Jersey               | Newton        |
| 925                                                                                                                                                                                 | Sussex and Merchants National Bank of Newton, New Jersey | Newton        |
| 951                                                                                                                                                                                 | Freehold National Banking Company, Freehold, New Jersey  | Freehold      |
| 1096                                                                                                                                                                                | Belvidere National Bank, Belvidere, New Jebeve           | Belvidere     |