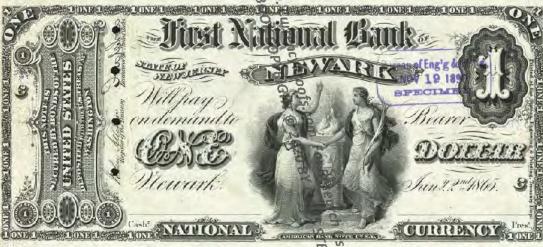

Get money! (Digitized and transcribed, that is) March 13, 2014 https://americanhistory.si.edu/blog/2014/03/get-money-digitized-and-transcribed-that-is.html

|                                                                                                                                                                                     | Currency<br>Copyright Soling National Currency           |               |
|-------------------------------------------------------------------------------------------------------------------------------------------------------------------------------------|----------------------------------------------------------|---------------|
| New Jersey - Banks Issuing National Currency - Table 1  The state of New Jersey had \$2 banks with charters in 212 cities that issued national currency.  Charter Name of Bank City |                                                          |               |
| The state of New Jersey had \$\frac{3}{2}\$ banks with charters in 212 cities that issued national currency.                                                                        |                                                          |               |
| currency.                                                                                                                                                                           |                                                          |               |
| -1                                                                                                                                                                                  |                                                          |               |
|                                                                                                                                                                                     | Name of Bank                                             | City          |
| 52                                                                                                                                                                                  | First National Bank of New Jersey                        | Newark        |
| 208                                                                                                                                                                                 | First National Bank of New Brunswick, New Jersey         | New Brunswick |
| 281                                                                                                                                                                                 | First National Bank of Trenton, New Jersey               | Trenton       |
| 288                                                                                                                                                                                 | First National Bank of Jamesburg, New Jersey             | Jame sburg    |
| 329                                                                                                                                                                                 | First National Bank of Paterson, New Jersey              | Paterson      |
| 362                                                                                                                                                                                 | Second National Bank of New Jersey                       | Newark        |
| 370                                                                                                                                                                                 | First National Bank of Vincentown, New Jersey            | Vincentown    |
| 374                                                                                                                                                                                 | First National Bank of Jersey City, New Jersey           | Jersey City   |
| 395                                                                                                                                                                                 | First National Bank of Some wille, New Jersey            | Somerville    |
| 399                                                                                                                                                                                 | First National Bank of Woodstown New Jersey              | Woodstown     |
| 431                                                                                                                                                                                 | First National Bank of Camdem New Jersey                 | Camden        |
| 445                                                                                                                                                                                 | First National Bank of Red Bank New Jersey               | Red Bank      |
| 447                                                                                                                                                                                 | First National Bank of Plainfield New Jersey             | Plainfield    |
| 452                                                                                                                                                                                 | First National Bank of Freehold, new dersey              | Freehold      |
| 487                                                                                                                                                                                 | First National Bank of Elizabeth, New Tersey             | Elizabeth     |
| 587                                                                                                                                                                                 | National Bank of New Jersey, New Brueswick, New Jersey   | New Brunswick |
| 695                                                                                                                                                                                 | Second National Bank of Jersey City New Jersey           | Jersey City   |
| 810                                                                                                                                                                                 | Passaic County National Bank of Paterson, New Jersey     | Paterson      |
| 810                                                                                                                                                                                 | Second National Bank of Paterson, Rewgersey              | Paterson      |
| 860                                                                                                                                                                                 | First National Bank of Washington, New Persey            | Washington    |
| 876                                                                                                                                                                                 | Merchants National Bank of Newton, Rew Jersey            | Newton        |
| 881                                                                                                                                                                                 | Union National Bank of Rahway, New Jersey                | Rahway        |
| 892                                                                                                                                                                                 | Hunterdon County National Bank of Flemington, New Jersey | Flemington    |
| 896                                                                                                                                                                                 | National Bank of Rahway, New Jersey                      | Rahway        |
| 925                                                                                                                                                                                 | Sussex National Bank of Newton, New Jersey               | Newton        |
| 925                                                                                                                                                                                 | Sussex and Merchants National Bank of Newton, New Jersey | Newton        |
| 951                                                                                                                                                                                 | Freehold National Banking Company, Freehold, New Jersey  | Freehold      |
| 1096                                                                                                                                                                                | Belvidere National Bank, Belvidere, New Jebeve           | Belvidere     |