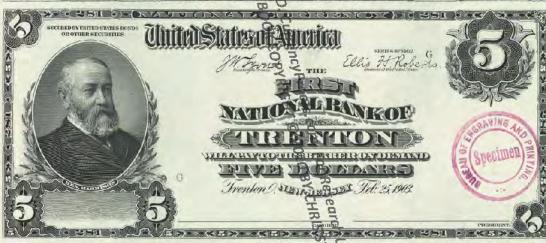

Get money! (Digitized and transcribed, that is) March 13, 2014 https://americanhistory.si.edu/blog/2014/03/get-money-digitized-and-transcribed-that-is.html

|                                                                                                                                                                                     | Currency<br>Copyright Soling National Currency           |               |
|-------------------------------------------------------------------------------------------------------------------------------------------------------------------------------------|----------------------------------------------------------|---------------|
| New Jersey - Banks Issuing National Currency - Table 1  The state of New Jersey had \$2 banks with charters in 212 cities that issued national currency.  Charter Name of Bank City |                                                          |               |
| The state of New Jersey had \$\frac{3}{2}\$ banks with charters in 212 cities that issued national currency.                                                                        |                                                          |               |
| currency.                                                                                                                                                                           |                                                          |               |
| -1                                                                                                                                                                                  |                                                          |               |
|                                                                                                                                                                                     | Name of Bank                                             | City          |
| 52                                                                                                                                                                                  | First National Bank of New Jersey                        | Newark        |
| 208                                                                                                                                                                                 | First National Bank of New Brunswick, New Jersey         | New Brunswick |
| 281                                                                                                                                                                                 | First National Bank of Trenton, New Jersey               | Trenton       |
| 288                                                                                                                                                                                 | First National Bank of Jamesburg, New Jersey             | Jame sburg    |
| 329                                                                                                                                                                                 | First National Bank of Paterson, New Jersey              | Paterson      |
| 362                                                                                                                                                                                 | Second National Bank of New Jersey                       | Newark        |
| 370                                                                                                                                                                                 | First National Bank of Vincentown, New Jersey            | Vincentown    |
| 374                                                                                                                                                                                 | First National Bank of Jersey City, New Jersey           | Jersey City   |
| 395                                                                                                                                                                                 | First National Bank of Some wille, New Jersey            | Somerville    |
| 399                                                                                                                                                                                 | First National Bank of Woodstown New Jersey              | Woodstown     |
| 431                                                                                                                                                                                 | First National Bank of Camdem New Jersey                 | Camden        |
| 445                                                                                                                                                                                 | First National Bank of Red Bank New Jersey               | Red Bank      |
| 447                                                                                                                                                                                 | First National Bank of Plainfield New Jersey             | Plainfield    |
| 452                                                                                                                                                                                 | First National Bank of Freehold, new dersey              | Freehold      |
| 487                                                                                                                                                                                 | First National Bank of Elizabeth, New Tersey             | Elizabeth     |
| 587                                                                                                                                                                                 | National Bank of New Jersey, New Brueswick, New Jersey   | New Brunswick |
| 695                                                                                                                                                                                 | Second National Bank of Jersey City New Jersey           | Jersey City   |
| 810                                                                                                                                                                                 | Passaic County National Bank of Paterson, New Jersey     | Paterson      |
| 810                                                                                                                                                                                 | Second National Bank of Paterson, Rewgersey              | Paterson      |
| 860                                                                                                                                                                                 | First National Bank of Washington, New Persey            | Washington    |
| 876                                                                                                                                                                                 | Merchants National Bank of Newton, Rew Jersey            | Newton        |
| 881                                                                                                                                                                                 | Union National Bank of Rahway, New Jersey                | Rahway        |
| 892                                                                                                                                                                                 | Hunterdon County National Bank of Flemington, New Jersey | Flemington    |
| 896                                                                                                                                                                                 | National Bank of Rahway, New Jersey                      | Rahway        |
| 925                                                                                                                                                                                 | Sussex National Bank of Newton, New Jersey               | Newton        |
| 925                                                                                                                                                                                 | Sussex and Merchants National Bank of Newton, New Jersey | Newton        |
| 951                                                                                                                                                                                 | Freehold National Banking Company, Freehold, New Jersey  | Freehold      |
| 1096                                                                                                                                                                                | Belvidere National Bank, Belvidere, New Jebeve           | Belvidere     |