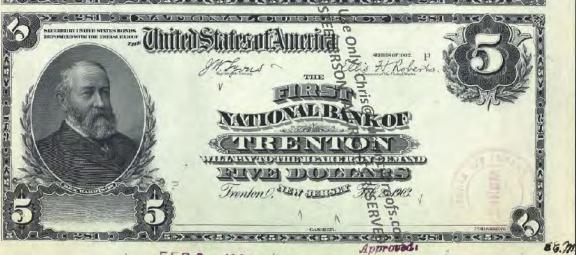

Get money! (Digitized and transcribed, that is) March 13, 2014 https://americanhistory.si.edu/blog/2014/03/get-money-digitized-and-transcribed-that-is.html

|                                                                                                                                                                                     | Currency<br>Copyright Soling National Currency           |               |
|-------------------------------------------------------------------------------------------------------------------------------------------------------------------------------------|----------------------------------------------------------|---------------|
| New Jersey - Banks Issuing National Currency - Table 1  The state of New Jersey had \$2 banks with charters in 212 cities that issued national currency.  Charter Name of Bank City |                                                          |               |
| The state of New Jersey had \$\frac{3}{2}\$ banks with charters in 212 cities that issued national currency.                                                                        |                                                          |               |
| currency.                                                                                                                                                                           |                                                          |               |
| -1                                                                                                                                                                                  |                                                          |               |
|                                                                                                                                                                                     | Name of Bank                                             | City          |
| 52                                                                                                                                                                                  | First National Bank of New Jersey                        | Newark        |
| 208                                                                                                                                                                                 | First National Bank of New Brunswick, New Jersey         | New Brunswick |
| 281                                                                                                                                                                                 | First National Bank of Trenton, New Jersey               | Trenton       |
| 288                                                                                                                                                                                 | First National Bank of Jamesburg, New Jersey             | Jame sburg    |
| 329                                                                                                                                                                                 | First National Bank of Paterson, New Jersey              | Paterson      |
| 362                                                                                                                                                                                 | Second National Bank of New Jersey                       | Newark        |
| 370                                                                                                                                                                                 | First National Bank of Vincentown, New Jersey            | Vincentown    |
| 374                                                                                                                                                                                 | First National Bank of Jersey City, New Jersey           | Jersey City   |
| 395                                                                                                                                                                                 | First National Bank of Some wille, New Jersey            | Somerville    |
| 399                                                                                                                                                                                 | First National Bank of Woodstown New Jersey              | Woodstown     |
| 431                                                                                                                                                                                 | First National Bank of Camdem New Jersey                 | Camden        |
| 445                                                                                                                                                                                 | First National Bank of Red Bank New Jersey               | Red Bank      |
| 447                                                                                                                                                                                 | First National Bank of Plainfield New Jersey             | Plainfield    |
| 452                                                                                                                                                                                 | First National Bank of Freehold, new dersey              | Freehold      |
| 487                                                                                                                                                                                 | First National Bank of Elizabeth, New Tersey             | Elizabeth     |
| 587                                                                                                                                                                                 | National Bank of New Jersey, New Brueswick, New Jersey   | New Brunswick |
| 695                                                                                                                                                                                 | Second National Bank of Jersey City New Jersey           | Jersey City   |
| 810                                                                                                                                                                                 | Passaic County National Bank of Paterson, New Jersey     | Paterson      |
| 810                                                                                                                                                                                 | Second National Bank of Paterson, Rewgersey              | Paterson      |
| 860                                                                                                                                                                                 | First National Bank of Washington, New Persey            | Washington    |
| 876                                                                                                                                                                                 | Merchants National Bank of Newton, Rew Jersey            | Newton        |
| 881                                                                                                                                                                                 | Union National Bank of Rahway, New Jersey                | Rahway        |
| 892                                                                                                                                                                                 | Hunterdon County National Bank of Flemington, New Jersey | Flemington    |
| 896                                                                                                                                                                                 | National Bank of Rahway, New Jersey                      | Rahway        |
| 925                                                                                                                                                                                 | Sussex National Bank of Newton, New Jersey               | Newton        |
| 925                                                                                                                                                                                 | Sussex and Merchants National Bank of Newton, New Jersey | Newton        |
| 951                                                                                                                                                                                 | Freehold National Banking Company, Freehold, New Jersey  | Freehold      |
| 1096                                                                                                                                                                                | Belvidere National Bank, Belvidere, New Jebeve           | Belvidere     |