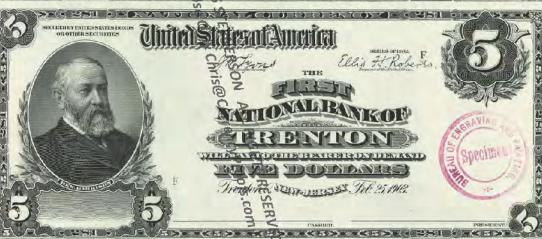

Get money! (Digitized and transcribed, that is) March 13, 2014 https://americanhistory.si.edu/blog/2014/03/get-money-digitized-and-transcribed-that-is.html

|                                                                                                                                                                                     | Currency<br>Copyright Soling National Currency           |               |
|-------------------------------------------------------------------------------------------------------------------------------------------------------------------------------------|----------------------------------------------------------|---------------|
| New Jersey - Banks Issuing National Currency - Table 1  The state of New Jersey had \$2 banks with charters in 212 cities that issued national currency.  Charter Name of Bank City |                                                          |               |
| The state of New Jersey had \$\frac{3}{2}\$ banks with charters in 212 cities that issued national currency.                                                                        |                                                          |               |
| currency.                                                                                                                                                                           |                                                          |               |
| -1                                                                                                                                                                                  |                                                          |               |
|                                                                                                                                                                                     | Name of Bank                                             | City          |
| 52                                                                                                                                                                                  | First National Bank of New Jersey                        | Newark        |
| 208                                                                                                                                                                                 | First National Bank of New Brunswick, New Jersey         | New Brunswick |
| 281                                                                                                                                                                                 | First National Bank of Trenton, New Jersey               | Trenton       |
| 288                                                                                                                                                                                 | First National Bank of Jamesburg, New Jersey             | Jame sburg    |
| 329                                                                                                                                                                                 | First National Bank of Paterson, New Jersey              | Paterson      |
| 362                                                                                                                                                                                 | Second National Bank of New Jersey                       | Newark        |
| 370                                                                                                                                                                                 | First National Bank of Vincentown, New Jersey            | Vincentown    |
| 374                                                                                                                                                                                 | First National Bank of Jersey City, New Jersey           | Jersey City   |
| 395                                                                                                                                                                                 | First National Bank of Some wille, New Jersey            | Somerville    |
| 399                                                                                                                                                                                 | First National Bank of Woodstown New Jersey              | Woodstown     |
| 431                                                                                                                                                                                 | First National Bank of Camdem New Jersey                 | Camden        |
| 445                                                                                                                                                                                 | First National Bank of Red Bank New Jersey               | Red Bank      |
| 447                                                                                                                                                                                 | First National Bank of Plainfield New Jersey             | Plainfield    |
| 452                                                                                                                                                                                 | First National Bank of Freehold, new dersey              | Freehold      |
| 487                                                                                                                                                                                 | First National Bank of Elizabeth, New Tersey             | Elizabeth     |
| 587                                                                                                                                                                                 | National Bank of New Jersey, New Brueswick, New Jersey   | New Brunswick |
| 695                                                                                                                                                                                 | Second National Bank of Jersey City New Jersey           | Jersey City   |
| 810                                                                                                                                                                                 | Passaic County National Bank of Paterson, New Jersey     | Paterson      |
| 810                                                                                                                                                                                 | Second National Bank of Paterson, Rewgersey              | Paterson      |
| 860                                                                                                                                                                                 | First National Bank of Washington, New Persey            | Washington    |
| 876                                                                                                                                                                                 | Merchants National Bank of Newton, Rew Jersey            | Newton        |
| 881                                                                                                                                                                                 | Union National Bank of Rahway, New Jersey                | Rahway        |
| 892                                                                                                                                                                                 | Hunterdon County National Bank of Flemington, New Jersey | Flemington    |
| 896                                                                                                                                                                                 | National Bank of Rahway, New Jersey                      | Rahway        |
| 925                                                                                                                                                                                 | Sussex National Bank of Newton, New Jersey               | Newton        |
| 925                                                                                                                                                                                 | Sussex and Merchants National Bank of Newton, New Jersey | Newton        |
| 951                                                                                                                                                                                 | Freehold National Banking Company, Freehold, New Jersey  | Freehold      |
| 1096                                                                                                                                                                                | Belvidere National Bank, Belvidere, New Jebeve           | Belvidere     |