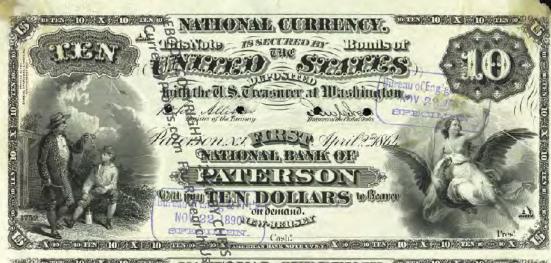

Get money! (Digitized and transcribed, that is) March 13, 2014 https://americanhistory.si.edu/blog/2014/03/get-money-digitized-and-transcribed-that-is.html

|                                                                                                                                                                                     | Currency<br>Copyright Soling National Currency           |               |
|-------------------------------------------------------------------------------------------------------------------------------------------------------------------------------------|----------------------------------------------------------|---------------|
| New Jersey - Banks Issuing National Currency - Table 1  The state of New Jersey had \$2 banks with charters in 212 cities that issued national currency.  Charter Name of Bank City |                                                          |               |
| The state of New Jersey had \$\frac{3}{2}\$ banks with charters in 212 cities that issued national currency.                                                                        |                                                          |               |
| currency.                                                                                                                                                                           |                                                          |               |
| -1                                                                                                                                                                                  |                                                          |               |
|                                                                                                                                                                                     | Name of Bank                                             | City          |
| 52                                                                                                                                                                                  | First National Bank of New Jersey                        | Newark        |
| 208                                                                                                                                                                                 | First National Bank of New Brunswick, New Jersey         | New Brunswick |
| 281                                                                                                                                                                                 | First National Bank of Trenton, New Jersey               | Trenton       |
| 288                                                                                                                                                                                 | First National Bank of Jamesburg, New Jersey             | Jame sburg    |
| 329                                                                                                                                                                                 | First National Bank of Paterson, New Jersey              | Paterson      |
| 362                                                                                                                                                                                 | Second National Bank of New Jersey                       | Newark        |
| 370                                                                                                                                                                                 | First National Bank of Vincentown, New Jersey            | Vincentown    |
| 374                                                                                                                                                                                 | First National Bank of Jersey City, New Jersey           | Jersey City   |
| 395                                                                                                                                                                                 | First National Bank of Some wille, New Jersey            | Somerville    |
| 399                                                                                                                                                                                 | First National Bank of Woodstown New Jersey              | Woodstown     |
| 431                                                                                                                                                                                 | First National Bank of Camdem New Jersey                 | Camden        |
| 445                                                                                                                                                                                 | First National Bank of Red Bank New Jersey               | Red Bank      |
| 447                                                                                                                                                                                 | First National Bank of Plainfield New Jersey             | Plainfield    |
| 452                                                                                                                                                                                 | First National Bank of Freehold, new dersey              | Freehold      |
| 487                                                                                                                                                                                 | First National Bank of Elizabeth, New Tersey             | Elizabeth     |
| 587                                                                                                                                                                                 | National Bank of New Jersey, New Brueswick, New Jersey   | New Brunswick |
| 695                                                                                                                                                                                 | Second National Bank of Jersey City New Jersey           | Jersey City   |
| 810                                                                                                                                                                                 | Passaic County National Bank of Paterson, New Jersey     | Paterson      |
| 810                                                                                                                                                                                 | Second National Bank of Paterson, Rewgersey              | Paterson      |
| 860                                                                                                                                                                                 | First National Bank of Washington, New Persey            | Washington    |
| 876                                                                                                                                                                                 | Merchants National Bank of Newton, Rew Jersey            | Newton        |
| 881                                                                                                                                                                                 | Union National Bank of Rahway, New Jersey                | Rahway        |
| 892                                                                                                                                                                                 | Hunterdon County National Bank of Flemington, New Jersey | Flemington    |
| 896                                                                                                                                                                                 | National Bank of Rahway, New Jersey                      | Rahway        |
| 925                                                                                                                                                                                 | Sussex National Bank of Newton, New Jersey               | Newton        |
| 925                                                                                                                                                                                 | Sussex and Merchants National Bank of Newton, New Jersey | Newton        |
| 951                                                                                                                                                                                 | Freehold National Banking Company, Freehold, New Jersey  | Freehold      |
| 1096                                                                                                                                                                                | Belvidere National Bank, Belvidere, New Jebeve           | Belvidere     |