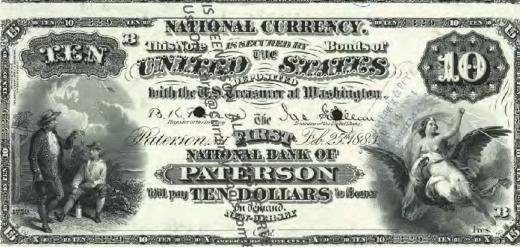

Get money! (Digitized and transcribed, that is) March 13, 2014 https://americanhistory.si.edu/blog/2014/03/get-money-digitized-and-transcribed-that-is.html

|                                                                                                                                                                                     | Currency<br>Copyright Soling National Currency           |               |
|-------------------------------------------------------------------------------------------------------------------------------------------------------------------------------------|----------------------------------------------------------|---------------|
| New Jersey - Banks Issuing National Currency - Table 1  The state of New Jersey had \$2 banks with charters in 212 cities that issued national currency.  Charter Name of Bank City |                                                          |               |
| The state of New Jersey had \$\frac{3}{2}\$ banks with charters in 212 cities that issued national currency.                                                                        |                                                          |               |
| currency.                                                                                                                                                                           |                                                          |               |
| -1                                                                                                                                                                                  |                                                          |               |
|                                                                                                                                                                                     | Name of Bank                                             | City          |
| 52                                                                                                                                                                                  | First National Bank of New Jersey                        | Newark        |
| 208                                                                                                                                                                                 | First National Bank of New Brunswick, New Jersey         | New Brunswick |
| 281                                                                                                                                                                                 | First National Bank of Trenton, New Jersey               | Trenton       |
| 288                                                                                                                                                                                 | First National Bank of Jamesburg, New Jersey             | Jame sburg    |
| 329                                                                                                                                                                                 | First National Bank of Paterson, New Jersey              | Paterson      |
| 362                                                                                                                                                                                 | Second National Bank of New Jersey                       | Newark        |
| 370                                                                                                                                                                                 | First National Bank of Vincentown, New Jersey            | Vincentown    |
| 374                                                                                                                                                                                 | First National Bank of Jersey City, New Jersey           | Jersey City   |
| 395                                                                                                                                                                                 | First National Bank of Some wille, New Jersey            | Somerville    |
| 399                                                                                                                                                                                 | First National Bank of Woodstown New Jersey              | Woodstown     |
| 431                                                                                                                                                                                 | First National Bank of Camdem New Jersey                 | Camden        |
| 445                                                                                                                                                                                 | First National Bank of Red Bank New Jersey               | Red Bank      |
| 447                                                                                                                                                                                 | First National Bank of Plainfield New Jersey             | Plainfield    |
| 452                                                                                                                                                                                 | First National Bank of Freehold, new dersey              | Freehold      |
| 487                                                                                                                                                                                 | First National Bank of Elizabeth, New Tersey             | Elizabeth     |
| 587                                                                                                                                                                                 | National Bank of New Jersey, New Brueswick, New Jersey   | New Brunswick |
| 695                                                                                                                                                                                 | Second National Bank of Jersey City New Jersey           | Jersey City   |
| 810                                                                                                                                                                                 | Passaic County National Bank of Paterson, New Jersey     | Paterson      |
| 810                                                                                                                                                                                 | Second National Bank of Paterson, Rewgersey              | Paterson      |
| 860                                                                                                                                                                                 | First National Bank of Washington, New Persey            | Washington    |
| 876                                                                                                                                                                                 | Merchants National Bank of Newton, Rew Jersey            | Newton        |
| 881                                                                                                                                                                                 | Union National Bank of Rahway, New Jersey                | Rahway        |
| 892                                                                                                                                                                                 | Hunterdon County National Bank of Flemington, New Jersey | Flemington    |
| 896                                                                                                                                                                                 | National Bank of Rahway, New Jersey                      | Rahway        |
| 925                                                                                                                                                                                 | Sussex National Bank of Newton, New Jersey               | Newton        |
| 925                                                                                                                                                                                 | Sussex and Merchants National Bank of Newton, New Jersey | Newton        |
| 951                                                                                                                                                                                 | Freehold National Banking Company, Freehold, New Jersey  | Freehold      |
| 1096                                                                                                                                                                                | Belvidere National Bank, Belvidere, New Jebeve           | Belvidere     |