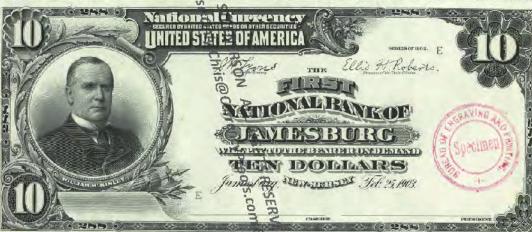

Get money! (Digitized and transcribed, that is) March 13, 2014 https://americanhistory.si.edu/blog/2014/03/get-money-digitized-and-transcribed-that-is.html

|                                                                                                                                                                                     | Currency<br>Copyright Soling National Currency           |               |
|-------------------------------------------------------------------------------------------------------------------------------------------------------------------------------------|----------------------------------------------------------|---------------|
| New Jersey - Banks Issuing National Currency - Table 1  The state of New Jersey had \$2 banks with charters in 212 cities that issued national currency.  Charter Name of Bank City |                                                          |               |
| The state of New Jersey had \$\frac{3}{2}\$ banks with charters in 212 cities that issued national currency.                                                                        |                                                          |               |
| currency.                                                                                                                                                                           |                                                          |               |
| -1                                                                                                                                                                                  |                                                          |               |
|                                                                                                                                                                                     | Name of Bank                                             | City          |
| 52                                                                                                                                                                                  | First National Bank of New Jersey                        | Newark        |
| 208                                                                                                                                                                                 | First National Bank of New Brunswick, New Jersey         | New Brunswick |
| 281                                                                                                                                                                                 | First National Bank of Trenton, New Jersey               | Trenton       |
| 288                                                                                                                                                                                 | First National Bank of Jamesburg, New Jersey             | Jame sburg    |
| 329                                                                                                                                                                                 | First National Bank of Paterson, New Jersey              | Paterson      |
| 362                                                                                                                                                                                 | Second National Bank of New Jersey                       | Newark        |
| 370                                                                                                                                                                                 | First National Bank of Vincentown, New Jersey            | Vincentown    |
| 374                                                                                                                                                                                 | First National Bank of Jersey City, New Jersey           | Jersey City   |
| 395                                                                                                                                                                                 | First National Bank of Some wille, New Jersey            | Somerville    |
| 399                                                                                                                                                                                 | First National Bank of Woodstown New Jersey              | Woodstown     |
| 431                                                                                                                                                                                 | First National Bank of Camdem New Jersey                 | Camden        |
| 445                                                                                                                                                                                 | First National Bank of Red Bank New Jersey               | Red Bank      |
| 447                                                                                                                                                                                 | First National Bank of Plainfield New Jersey             | Plainfield    |
| 452                                                                                                                                                                                 | First National Bank of Freehold, new dersey              | Freehold      |
| 487                                                                                                                                                                                 | First National Bank of Elizabeth, New Tersey             | Elizabeth     |
| 587                                                                                                                                                                                 | National Bank of New Jersey, New Brueswick, New Jersey   | New Brunswick |
| 695                                                                                                                                                                                 | Second National Bank of Jersey City New Jersey           | Jersey City   |
| 810                                                                                                                                                                                 | Passaic County National Bank of Paterson, New Jersey     | Paterson      |
| 810                                                                                                                                                                                 | Second National Bank of Paterson, Rewgersey              | Paterson      |
| 860                                                                                                                                                                                 | First National Bank of Washington, New Persey            | Washington    |
| 876                                                                                                                                                                                 | Merchants National Bank of Newton, Rew Jersey            | Newton        |
| 881                                                                                                                                                                                 | Union National Bank of Rahway, New Jersey                | Rahway        |
| 892                                                                                                                                                                                 | Hunterdon County National Bank of Flemington, New Jersey | Flemington    |
| 896                                                                                                                                                                                 | National Bank of Rahway, New Jersey                      | Rahway        |
| 925                                                                                                                                                                                 | Sussex National Bank of Newton, New Jersey               | Newton        |
| 925                                                                                                                                                                                 | Sussex and Merchants National Bank of Newton, New Jersey | Newton        |
| 951                                                                                                                                                                                 | Freehold National Banking Company, Freehold, New Jersey  | Freehold      |
| 1096                                                                                                                                                                                | Belvidere National Bank, Belvidere, New Jebeve           | Belvidere     |