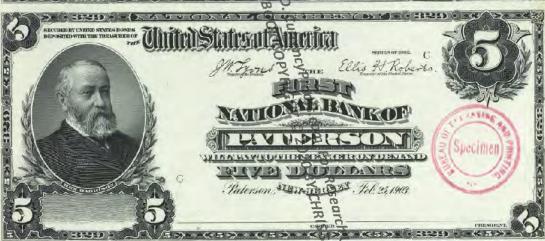

Get money! (Digitized and transcribed, that is) March 13, 2014 https://americanhistory.si.edu/blog/2014/03/get-money-digitized-and-transcribed-that-is.html

|                                                                                                                                                                                     | Currency<br>Copyright Soling National Currency           |               |
|-------------------------------------------------------------------------------------------------------------------------------------------------------------------------------------|----------------------------------------------------------|---------------|
| New Jersey - Banks Issuing National Currency - Table 1  The state of New Jersey had \$2 banks with charters in 212 cities that issued national currency.  Charter Name of Bank City |                                                          |               |
| The state of New Jersey had \$\frac{3}{2}\$ banks with charters in 212 cities that issued national currency.                                                                        |                                                          |               |
| currency.                                                                                                                                                                           |                                                          |               |
| -1                                                                                                                                                                                  |                                                          |               |
|                                                                                                                                                                                     | Name of Bank                                             | City          |
| 52                                                                                                                                                                                  | First National Bank of New Jersey                        | Newark        |
| 208                                                                                                                                                                                 | First National Bank of New Brunswick, New Jersey         | New Brunswick |
| 281                                                                                                                                                                                 | First National Bank of Trenton, New Jersey               | Trenton       |
| 288                                                                                                                                                                                 | First National Bank of Jamesburg, New Jersey             | Jame sburg    |
| 329                                                                                                                                                                                 | First National Bank of Paterson, New Jersey              | Paterson      |
| 362                                                                                                                                                                                 | Second National Bank of New Jersey                       | Newark        |
| 370                                                                                                                                                                                 | First National Bank of Vincentown, New Jersey            | Vincentown    |
| 374                                                                                                                                                                                 | First National Bank of Jersey City, New Jersey           | Jersey City   |
| 395                                                                                                                                                                                 | First National Bank of Some wille, New Jersey            | Somerville    |
| 399                                                                                                                                                                                 | First National Bank of Woodstown New Jersey              | Woodstown     |
| 431                                                                                                                                                                                 | First National Bank of Camdem New Jersey                 | Camden        |
| 445                                                                                                                                                                                 | First National Bank of Red Bank New Jersey               | Red Bank      |
| 447                                                                                                                                                                                 | First National Bank of Plainfield New Jersey             | Plainfield    |
| 452                                                                                                                                                                                 | First National Bank of Freehold, new dersey              | Freehold      |
| 487                                                                                                                                                                                 | First National Bank of Elizabeth, New Tersey             | Elizabeth     |
| 587                                                                                                                                                                                 | National Bank of New Jersey, New Brueswick, New Jersey   | New Brunswick |
| 695                                                                                                                                                                                 | Second National Bank of Jersey City New Jersey           | Jersey City   |
| 810                                                                                                                                                                                 | Passaic County National Bank of Paterson, New Jersey     | Paterson      |
| 810                                                                                                                                                                                 | Second National Bank of Paterson, Rewgersey              | Paterson      |
| 860                                                                                                                                                                                 | First National Bank of Washington, New Persey            | Washington    |
| 876                                                                                                                                                                                 | Merchants National Bank of Newton, Rew Jersey            | Newton        |
| 881                                                                                                                                                                                 | Union National Bank of Rahway, New Jersey                | Rahway        |
| 892                                                                                                                                                                                 | Hunterdon County National Bank of Flemington, New Jersey | Flemington    |
| 896                                                                                                                                                                                 | National Bank of Rahway, New Jersey                      | Rahway        |
| 925                                                                                                                                                                                 | Sussex National Bank of Newton, New Jersey               | Newton        |
| 925                                                                                                                                                                                 | Sussex and Merchants National Bank of Newton, New Jersey | Newton        |
| 951                                                                                                                                                                                 | Freehold National Banking Company, Freehold, New Jersey  | Freehold      |
| 1096                                                                                                                                                                                | Belvidere National Bank, Belvidere, New Jebeve           | Belvidere     |