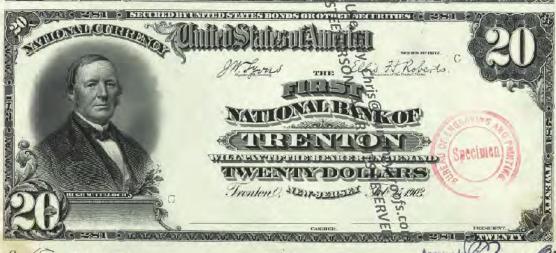

Get money! (Digitized and transcribed, that is) March 13, 2014 https://americanhistory.si.edu/blog/2014/03/get-money-digitized-and-transcribed-that-is.html

|                                                                                                                                                                                     | Currency<br>Copyright Soling National Currency           |               |
|-------------------------------------------------------------------------------------------------------------------------------------------------------------------------------------|----------------------------------------------------------|---------------|
| New Jersey - Banks Issuing National Currency - Table 1  The state of New Jersey had \$2 banks with charters in 212 cities that issued national currency.  Charter Name of Bank City |                                                          |               |
| The state of New Jersey had \$\frac{3}{2}\$ banks with charters in 212 cities that issued national currency.                                                                        |                                                          |               |
| currency.                                                                                                                                                                           |                                                          |               |
| -1                                                                                                                                                                                  |                                                          |               |
|                                                                                                                                                                                     | Name of Bank                                             | City          |
| 52                                                                                                                                                                                  | First National Bank of New Jersey                        | Newark        |
| 208                                                                                                                                                                                 | First National Bank of New Brunswick, New Jersey         | New Brunswick |
| 281                                                                                                                                                                                 | First National Bank of Trenton, New Jersey               | Trenton       |
| 288                                                                                                                                                                                 | First National Bank of Jamesburg, New Jersey             | Jame sburg    |
| 329                                                                                                                                                                                 | First National Bank of Paterson, New Jersey              | Paterson      |
| 362                                                                                                                                                                                 | Second National Bank of New Jersey                       | Newark        |
| 370                                                                                                                                                                                 | First National Bank of Vincentown, New Jersey            | Vincentown    |
| 374                                                                                                                                                                                 | First National Bank of Jersey City, New Jersey           | Jersey City   |
| 395                                                                                                                                                                                 | First National Bank of Some wille, New Jersey            | Somerville    |
| 399                                                                                                                                                                                 | First National Bank of Woodstown New Jersey              | Woodstown     |
| 431                                                                                                                                                                                 | First National Bank of Camdem New Jersey                 | Camden        |
| 445                                                                                                                                                                                 | First National Bank of Red Bank New Jersey               | Red Bank      |
| 447                                                                                                                                                                                 | First National Bank of Plainfield New Jersey             | Plainfield    |
| 452                                                                                                                                                                                 | First National Bank of Freehold, new dersey              | Freehold      |
| 487                                                                                                                                                                                 | First National Bank of Elizabeth, New Tersey             | Elizabeth     |
| 587                                                                                                                                                                                 | National Bank of New Jersey, New Brueswick, New Jersey   | New Brunswick |
| 695                                                                                                                                                                                 | Second National Bank of Jersey City New Jersey           | Jersey City   |
| 810                                                                                                                                                                                 | Passaic County National Bank of Paterson, New Jersey     | Paterson      |
| 810                                                                                                                                                                                 | Second National Bank of Paterson, Rewgersey              | Paterson      |
| 860                                                                                                                                                                                 | First National Bank of Washington, New Persey            | Washington    |
| 876                                                                                                                                                                                 | Merchants National Bank of Newton, Rew Jersey            | Newton        |
| 881                                                                                                                                                                                 | Union National Bank of Rahway, New Jersey                | Rahway        |
| 892                                                                                                                                                                                 | Hunterdon County National Bank of Flemington, New Jersey | Flemington    |
| 896                                                                                                                                                                                 | National Bank of Rahway, New Jersey                      | Rahway        |
| 925                                                                                                                                                                                 | Sussex National Bank of Newton, New Jersey               | Newton        |
| 925                                                                                                                                                                                 | Sussex and Merchants National Bank of Newton, New Jersey | Newton        |
| 951                                                                                                                                                                                 | Freehold National Banking Company, Freehold, New Jersey  | Freehold      |
| 1096                                                                                                                                                                                | Belvidere National Bank, Belvidere, New Jebeve           | Belvidere     |