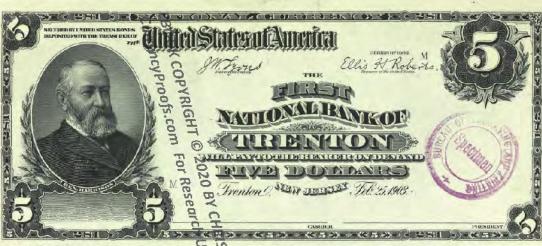

Get money! (Digitized and transcribed, that is) March 13, 2014 https://americanhistory.si.edu/blog/2014/03/get-money-digitized-and-transcribed-that-is.html

|                                                                                                                                                                                     | Currency<br>Copyright Soling National Currency           |               |
|-------------------------------------------------------------------------------------------------------------------------------------------------------------------------------------|----------------------------------------------------------|---------------|
| New Jersey - Banks Issuing National Currency - Table 1  The state of New Jersey had \$2 banks with charters in 212 cities that issued national currency.  Charter Name of Bank City |                                                          |               |
| The state of New Jersey had \$\frac{3}{2}\$ banks with charters in 212 cities that issued national currency.                                                                        |                                                          |               |
| currency.                                                                                                                                                                           |                                                          |               |
| -1                                                                                                                                                                                  |                                                          |               |
|                                                                                                                                                                                     | Name of Bank                                             | City          |
| 52                                                                                                                                                                                  | First National Bank of New Jersey                        | Newark        |
| 208                                                                                                                                                                                 | First National Bank of New Brunswick, New Jersey         | New Brunswick |
| 281                                                                                                                                                                                 | First National Bank of Trenton, New Jersey               | Trenton       |
| 288                                                                                                                                                                                 | First National Bank of Jamesburg, New Jersey             | Jame sburg    |
| 329                                                                                                                                                                                 | First National Bank of Paterson, New Jersey              | Paterson      |
| 362                                                                                                                                                                                 | Second National Bank of New Jersey                       | Newark        |
| 370                                                                                                                                                                                 | First National Bank of Vincentown, New Jersey            | Vincentown    |
| 374                                                                                                                                                                                 | First National Bank of Jersey City, New Jersey           | Jersey City   |
| 395                                                                                                                                                                                 | First National Bank of Some wille, New Jersey            | Somerville    |
| 399                                                                                                                                                                                 | First National Bank of Woodstown New Jersey              | Woodstown     |
| 431                                                                                                                                                                                 | First National Bank of Camdem New Jersey                 | Camden        |
| 445                                                                                                                                                                                 | First National Bank of Red Bank New Jersey               | Red Bank      |
| 447                                                                                                                                                                                 | First National Bank of Plainfield New Jersey             | Plainfield    |
| 452                                                                                                                                                                                 | First National Bank of Freehold, new dersey              | Freehold      |
| 487                                                                                                                                                                                 | First National Bank of Elizabeth, New Tersey             | Elizabeth     |
| 587                                                                                                                                                                                 | National Bank of New Jersey, New Brueswick, New Jersey   | New Brunswick |
| 695                                                                                                                                                                                 | Second National Bank of Jersey City New Jersey           | Jersey City   |
| 810                                                                                                                                                                                 | Passaic County National Bank of Paterson, New Jersey     | Paterson      |
| 810                                                                                                                                                                                 | Second National Bank of Paterson, Rewgersey              | Paterson      |
| 860                                                                                                                                                                                 | First National Bank of Washington, New Persey            | Washington    |
| 876                                                                                                                                                                                 | Merchants National Bank of Newton, Rew Jersey            | Newton        |
| 881                                                                                                                                                                                 | Union National Bank of Rahway, New Jersey                | Rahway        |
| 892                                                                                                                                                                                 | Hunterdon County National Bank of Flemington, New Jersey | Flemington    |
| 896                                                                                                                                                                                 | National Bank of Rahway, New Jersey                      | Rahway        |
| 925                                                                                                                                                                                 | Sussex National Bank of Newton, New Jersey               | Newton        |
| 925                                                                                                                                                                                 | Sussex and Merchants National Bank of Newton, New Jersey | Newton        |
| 951                                                                                                                                                                                 | Freehold National Banking Company, Freehold, New Jersey  | Freehold      |
| 1096                                                                                                                                                                                | Belvidere National Bank, Belvidere, New Jebeve           | Belvidere     |