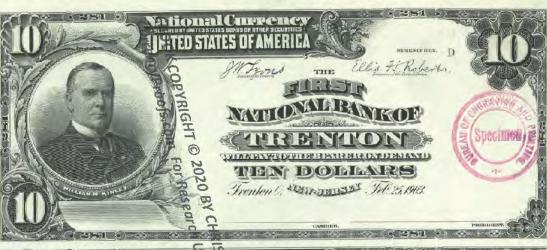

Get money! (Digitized and transcribed, that is) March 13, 2014 https://americanhistory.si.edu/blog/2014/03/get-money-digitized-and-transcribed-that-is.html

|                                                                                                                                                                                     | Currency<br>Copyright Soling National Currency           |               |
|-------------------------------------------------------------------------------------------------------------------------------------------------------------------------------------|----------------------------------------------------------|---------------|
| New Jersey - Banks Issuing National Currency - Table 1  The state of New Jersey had \$2 banks with charters in 212 cities that issued national currency.  Charter Name of Bank City |                                                          |               |
| The state of New Jersey had \$\frac{3}{2}\$ banks with charters in 212 cities that issued national currency.                                                                        |                                                          |               |
| currency.                                                                                                                                                                           |                                                          |               |
| -1                                                                                                                                                                                  |                                                          |               |
|                                                                                                                                                                                     | Name of Bank                                             | City          |
| 52                                                                                                                                                                                  | First National Bank of New Jersey                        | Newark        |
| 208                                                                                                                                                                                 | First National Bank of New Brunswick, New Jersey         | New Brunswick |
| 281                                                                                                                                                                                 | First National Bank of Trenton, New Jersey               | Trenton       |
| 288                                                                                                                                                                                 | First National Bank of Jamesburg, New Jersey             | Jame sburg    |
| 329                                                                                                                                                                                 | First National Bank of Paterson, New Jersey              | Paterson      |
| 362                                                                                                                                                                                 | Second National Bank of New Jersey                       | Newark        |
| 370                                                                                                                                                                                 | First National Bank of Vincentown, New Jersey            | Vincentown    |
| 374                                                                                                                                                                                 | First National Bank of Jersey City, New Jersey           | Jersey City   |
| 395                                                                                                                                                                                 | First National Bank of Some wille, New Jersey            | Somerville    |
| 399                                                                                                                                                                                 | First National Bank of Woodstown New Jersey              | Woodstown     |
| 431                                                                                                                                                                                 | First National Bank of Camdem New Jersey                 | Camden        |
| 445                                                                                                                                                                                 | First National Bank of Red Bank New Jersey               | Red Bank      |
| 447                                                                                                                                                                                 | First National Bank of Plainfield New Jersey             | Plainfield    |
| 452                                                                                                                                                                                 | First National Bank of Freehold, new dersey              | Freehold      |
| 487                                                                                                                                                                                 | First National Bank of Elizabeth, New Tersey             | Elizabeth     |
| 587                                                                                                                                                                                 | National Bank of New Jersey, New Brueswick, New Jersey   | New Brunswick |
| 695                                                                                                                                                                                 | Second National Bank of Jersey City New Jersey           | Jersey City   |
| 810                                                                                                                                                                                 | Passaic County National Bank of Paterson, New Jersey     | Paterson      |
| 810                                                                                                                                                                                 | Second National Bank of Paterson, Rewgersey              | Paterson      |
| 860                                                                                                                                                                                 | First National Bank of Washington, New Persey            | Washington    |
| 876                                                                                                                                                                                 | Merchants National Bank of Newton, Rew Jersey            | Newton        |
| 881                                                                                                                                                                                 | Union National Bank of Rahway, New Jersey                | Rahway        |
| 892                                                                                                                                                                                 | Hunterdon County National Bank of Flemington, New Jersey | Flemington    |
| 896                                                                                                                                                                                 | National Bank of Rahway, New Jersey                      | Rahway        |
| 925                                                                                                                                                                                 | Sussex National Bank of Newton, New Jersey               | Newton        |
| 925                                                                                                                                                                                 | Sussex and Merchants National Bank of Newton, New Jersey | Newton        |
| 951                                                                                                                                                                                 | Freehold National Banking Company, Freehold, New Jersey  | Freehold      |
| 1096                                                                                                                                                                                | Belvidere National Bank, Belvidere, New Jebeve           | Belvidere     |