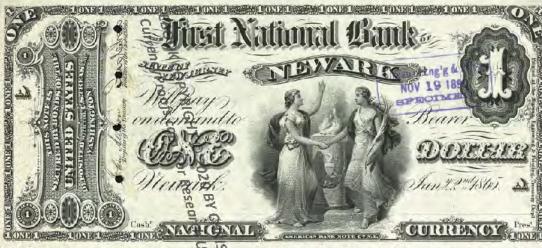

Get money! (Digitized and transcribed, that is) March 13, 2014 https://americanhistory.si.edu/blog/2014/03/get-money-digitized-and-transcribed-that-is.html

|                                                                                                                                                                                     | Currency<br>Copyright Soling National Currency           |               |
|-------------------------------------------------------------------------------------------------------------------------------------------------------------------------------------|----------------------------------------------------------|---------------|
| New Jersey - Banks Issuing National Currency - Table 1  The state of New Jersey had \$2 banks with charters in 212 cities that issued national currency.  Charter Name of Bank City |                                                          |               |
| The state of New Jersey had \$\frac{3}{2}\$ banks with charters in 212 cities that issued national currency.                                                                        |                                                          |               |
| currency.                                                                                                                                                                           |                                                          |               |
| -1                                                                                                                                                                                  |                                                          |               |
|                                                                                                                                                                                     | Name of Bank                                             | City          |
| 52                                                                                                                                                                                  | First National Bank of New Jersey                        | Newark        |
| 208                                                                                                                                                                                 | First National Bank of New Brunswick, New Jersey         | New Brunswick |
| 281                                                                                                                                                                                 | First National Bank of Trenton, New Jersey               | Trenton       |
| 288                                                                                                                                                                                 | First National Bank of Jamesburg, New Jersey             | Jame sburg    |
| 329                                                                                                                                                                                 | First National Bank of Paterson, New Jersey              | Paterson      |
| 362                                                                                                                                                                                 | Second National Bank of New Jersey                       | Newark        |
| 370                                                                                                                                                                                 | First National Bank of Vincentown, New Jersey            | Vincentown    |
| 374                                                                                                                                                                                 | First National Bank of Jersey City, New Jersey           | Jersey City   |
| 395                                                                                                                                                                                 | First National Bank of Some wille, New Jersey            | Somerville    |
| 399                                                                                                                                                                                 | First National Bank of Woodstown New Jersey              | Woodstown     |
| 431                                                                                                                                                                                 | First National Bank of Camdem New Jersey                 | Camden        |
| 445                                                                                                                                                                                 | First National Bank of Red Bank New Jersey               | Red Bank      |
| 447                                                                                                                                                                                 | First National Bank of Plainfield New Jersey             | Plainfield    |
| 452                                                                                                                                                                                 | First National Bank of Freehold, new dersey              | Freehold      |
| 487                                                                                                                                                                                 | First National Bank of Elizabeth, New Tersey             | Elizabeth     |
| 587                                                                                                                                                                                 | National Bank of New Jersey, New Brueswick, New Jersey   | New Brunswick |
| 695                                                                                                                                                                                 | Second National Bank of Jersey City New Jersey           | Jersey City   |
| 810                                                                                                                                                                                 | Passaic County National Bank of Paterson, New Jersey     | Paterson      |
| 810                                                                                                                                                                                 | Second National Bank of Paterson, Rewgersey              | Paterson      |
| 860                                                                                                                                                                                 | First National Bank of Washington, New Persey            | Washington    |
| 876                                                                                                                                                                                 | Merchants National Bank of Newton, Rew Jersey            | Newton        |
| 881                                                                                                                                                                                 | Union National Bank of Rahway, New Jersey                | Rahway        |
| 892                                                                                                                                                                                 | Hunterdon County National Bank of Flemington, New Jersey | Flemington    |
| 896                                                                                                                                                                                 | National Bank of Rahway, New Jersey                      | Rahway        |
| 925                                                                                                                                                                                 | Sussex National Bank of Newton, New Jersey               | Newton        |
| 925                                                                                                                                                                                 | Sussex and Merchants National Bank of Newton, New Jersey | Newton        |
| 951                                                                                                                                                                                 | Freehold National Banking Company, Freehold, New Jersey  | Freehold      |
| 1096                                                                                                                                                                                | Belvidere National Bank, Belvidere, New Jebeve           | Belvidere     |