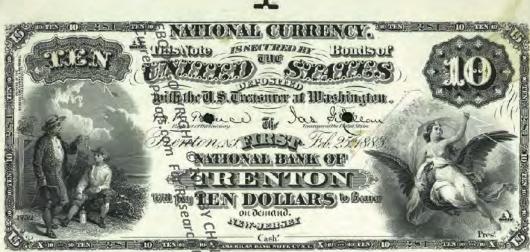

Get money! (Digitized and transcribed, that is) March 13, 2014 https://americanhistory.si.edu/blog/2014/03/get-money-digitized-and-transcribed-that-is.html

|                                                                                                                                                                                     | Currency<br>Copyright Soling National Currency           |               |
|-------------------------------------------------------------------------------------------------------------------------------------------------------------------------------------|----------------------------------------------------------|---------------|
| New Jersey - Banks Issuing National Currency - Table 1  The state of New Jersey had \$2 banks with charters in 212 cities that issued national currency.  Charter Name of Bank City |                                                          |               |
| The state of New Jersey had \$\frac{3}{2}\$ banks with charters in 212 cities that issued national currency.                                                                        |                                                          |               |
| currency.                                                                                                                                                                           |                                                          |               |
| -1                                                                                                                                                                                  |                                                          |               |
|                                                                                                                                                                                     | Name of Bank                                             | City          |
| 52                                                                                                                                                                                  | First National Bank of New Jersey                        | Newark        |
| 208                                                                                                                                                                                 | First National Bank of New Brunswick, New Jersey         | New Brunswick |
| 281                                                                                                                                                                                 | First National Bank of Trenton, New Jersey               | Trenton       |
| 288                                                                                                                                                                                 | First National Bank of Jamesburg, New Jersey             | Jame sburg    |
| 329                                                                                                                                                                                 | First National Bank of Paterson, New Jersey              | Paterson      |
| 362                                                                                                                                                                                 | Second National Bank of New Jersey                       | Newark        |
| 370                                                                                                                                                                                 | First National Bank of Vincentown, New Jersey            | Vincentown    |
| 374                                                                                                                                                                                 | First National Bank of Jersey City, New Jersey           | Jersey City   |
| 395                                                                                                                                                                                 | First National Bank of Some wille, New Jersey            | Somerville    |
| 399                                                                                                                                                                                 | First National Bank of Woodstown New Jersey              | Woodstown     |
| 431                                                                                                                                                                                 | First National Bank of Camdem New Jersey                 | Camden        |
| 445                                                                                                                                                                                 | First National Bank of Red Bank New Jersey               | Red Bank      |
| 447                                                                                                                                                                                 | First National Bank of Plainfield New Jersey             | Plainfield    |
| 452                                                                                                                                                                                 | First National Bank of Freehold, new dersey              | Freehold      |
| 487                                                                                                                                                                                 | First National Bank of Elizabeth, New Tersey             | Elizabeth     |
| 587                                                                                                                                                                                 | National Bank of New Jersey, New Brueswick, New Jersey   | New Brunswick |
| 695                                                                                                                                                                                 | Second National Bank of Jersey City New Jersey           | Jersey City   |
| 810                                                                                                                                                                                 | Passaic County National Bank of Paterson, New Jersey     | Paterson      |
| 810                                                                                                                                                                                 | Second National Bank of Paterson, Rewgersey              | Paterson      |
| 860                                                                                                                                                                                 | First National Bank of Washington, New Persey            | Washington    |
| 876                                                                                                                                                                                 | Merchants National Bank of Newton, Rew Jersey            | Newton        |
| 881                                                                                                                                                                                 | Union National Bank of Rahway, New Jersey                | Rahway        |
| 892                                                                                                                                                                                 | Hunterdon County National Bank of Flemington, New Jersey | Flemington    |
| 896                                                                                                                                                                                 | National Bank of Rahway, New Jersey                      | Rahway        |
| 925                                                                                                                                                                                 | Sussex National Bank of Newton, New Jersey               | Newton        |
| 925                                                                                                                                                                                 | Sussex and Merchants National Bank of Newton, New Jersey | Newton        |
| 951                                                                                                                                                                                 | Freehold National Banking Company, Freehold, New Jersey  | Freehold      |
| 1096                                                                                                                                                                                | Belvidere National Bank, Belvidere, New Jebeve           | Belvidere     |