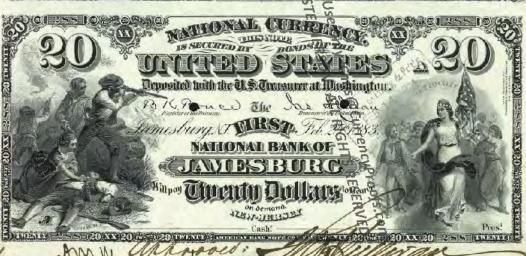

Get money! (Digitized and transcribed, that is) March 13, 2014 https://americanhistory.si.edu/blog/2014/03/get-money-digitized-and-transcribed-that-is.html

|                                                                                                                                                                                     | Currency<br>Copyright Soling National Currency           |               |
|-------------------------------------------------------------------------------------------------------------------------------------------------------------------------------------|----------------------------------------------------------|---------------|
| New Jersey - Banks Issuing National Currency - Table 1  The state of New Jersey had \$2 banks with charters in 212 cities that issued national currency.  Charter Name of Bank City |                                                          |               |
| The state of New Jersey had \$\frac{3}{2}\$ banks with charters in 212 cities that issued national currency.                                                                        |                                                          |               |
| currency.                                                                                                                                                                           |                                                          |               |
| -1                                                                                                                                                                                  |                                                          |               |
|                                                                                                                                                                                     | Name of Bank                                             | City          |
| 52                                                                                                                                                                                  | First National Bank of New Jersey                        | Newark        |
| 208                                                                                                                                                                                 | First National Bank of New Brunswick, New Jersey         | New Brunswick |
| 281                                                                                                                                                                                 | First National Bank of Trenton, New Jersey               | Trenton       |
| 288                                                                                                                                                                                 | First National Bank of Jamesburg, New Jersey             | Jame sburg    |
| 329                                                                                                                                                                                 | First National Bank of Paterson, New Jersey              | Paterson      |
| 362                                                                                                                                                                                 | Second National Bank of New Jersey                       | Newark        |
| 370                                                                                                                                                                                 | First National Bank of Vincentown, New Jersey            | Vincentown    |
| 374                                                                                                                                                                                 | First National Bank of Jersey City, New Jersey           | Jersey City   |
| 395                                                                                                                                                                                 | First National Bank of Some wille, New Jersey            | Somerville    |
| 399                                                                                                                                                                                 | First National Bank of Woodstown New Jersey              | Woodstown     |
| 431                                                                                                                                                                                 | First National Bank of Camdem New Jersey                 | Camden        |
| 445                                                                                                                                                                                 | First National Bank of Red Bank New Jersey               | Red Bank      |
| 447                                                                                                                                                                                 | First National Bank of Plainfield New Jersey             | Plainfield    |
| 452                                                                                                                                                                                 | First National Bank of Freehold, new dersey              | Freehold      |
| 487                                                                                                                                                                                 | First National Bank of Elizabeth, New Tersey             | Elizabeth     |
| 587                                                                                                                                                                                 | National Bank of New Jersey, New Brueswick, New Jersey   | New Brunswick |
| 695                                                                                                                                                                                 | Second National Bank of Jersey City New Jersey           | Jersey City   |
| 810                                                                                                                                                                                 | Passaic County National Bank of Paterson, New Jersey     | Paterson      |
| 810                                                                                                                                                                                 | Second National Bank of Paterson, Rewgersey              | Paterson      |
| 860                                                                                                                                                                                 | First National Bank of Washington, New Persey            | Washington    |
| 876                                                                                                                                                                                 | Merchants National Bank of Newton, Rew Jersey            | Newton        |
| 881                                                                                                                                                                                 | Union National Bank of Rahway, New Jersey                | Rahway        |
| 892                                                                                                                                                                                 | Hunterdon County National Bank of Flemington, New Jersey | Flemington    |
| 896                                                                                                                                                                                 | National Bank of Rahway, New Jersey                      | Rahway        |
| 925                                                                                                                                                                                 | Sussex National Bank of Newton, New Jersey               | Newton        |
| 925                                                                                                                                                                                 | Sussex and Merchants National Bank of Newton, New Jersey | Newton        |
| 951                                                                                                                                                                                 | Freehold National Banking Company, Freehold, New Jersey  | Freehold      |
| 1096                                                                                                                                                                                | Belvidere National Bank, Belvidere, New Jebeve           | Belvidere     |