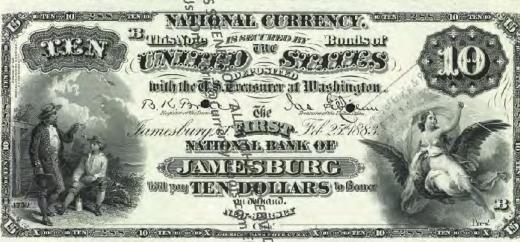

Get money! (Digitized and transcribed, that is) March 13, 2014 https://americanhistory.si.edu/blog/2014/03/get-money-digitized-and-transcribed-that-is.html

|                                                                                                                                                                                     | Currency<br>Copyright Soling National Currency           |               |
|-------------------------------------------------------------------------------------------------------------------------------------------------------------------------------------|----------------------------------------------------------|---------------|
| New Jersey - Banks Issuing National Currency - Table 1  The state of New Jersey had \$2 banks with charters in 212 cities that issued national currency.  Charter Name of Bank City |                                                          |               |
| The state of New Jersey had \$\frac{3}{2}\$ banks with charters in 212 cities that issued national currency.                                                                        |                                                          |               |
| currency.                                                                                                                                                                           |                                                          |               |
| -1                                                                                                                                                                                  |                                                          |               |
|                                                                                                                                                                                     | Name of Bank                                             | City          |
| 52                                                                                                                                                                                  | First National Bank of New Jersey                        | Newark        |
| 208                                                                                                                                                                                 | First National Bank of New Brunswick, New Jersey         | New Brunswick |
| 281                                                                                                                                                                                 | First National Bank of Trenton, New Jersey               | Trenton       |
| 288                                                                                                                                                                                 | First National Bank of Jamesburg, New Jersey             | Jame sburg    |
| 329                                                                                                                                                                                 | First National Bank of Paterson, New Jersey              | Paterson      |
| 362                                                                                                                                                                                 | Second National Bank of New Jersey                       | Newark        |
| 370                                                                                                                                                                                 | First National Bank of Vincentown, New Jersey            | Vincentown    |
| 374                                                                                                                                                                                 | First National Bank of Jersey City, New Jersey           | Jersey City   |
| 395                                                                                                                                                                                 | First National Bank of Some wille, New Jersey            | Somerville    |
| 399                                                                                                                                                                                 | First National Bank of Woodstown New Jersey              | Woodstown     |
| 431                                                                                                                                                                                 | First National Bank of Camdem New Jersey                 | Camden        |
| 445                                                                                                                                                                                 | First National Bank of Red Bank New Jersey               | Red Bank      |
| 447                                                                                                                                                                                 | First National Bank of Plainfield New Jersey             | Plainfield    |
| 452                                                                                                                                                                                 | First National Bank of Freehold, new dersey              | Freehold      |
| 487                                                                                                                                                                                 | First National Bank of Elizabeth, New Tersey             | Elizabeth     |
| 587                                                                                                                                                                                 | National Bank of New Jersey, New Brueswick, New Jersey   | New Brunswick |
| 695                                                                                                                                                                                 | Second National Bank of Jersey City New Jersey           | Jersey City   |
| 810                                                                                                                                                                                 | Passaic County National Bank of Paterson, New Jersey     | Paterson      |
| 810                                                                                                                                                                                 | Second National Bank of Paterson, Rewgersey              | Paterson      |
| 860                                                                                                                                                                                 | First National Bank of Washington, New Persey            | Washington    |
| 876                                                                                                                                                                                 | Merchants National Bank of Newton, Rew Jersey            | Newton        |
| 881                                                                                                                                                                                 | Union National Bank of Rahway, New Jersey                | Rahway        |
| 892                                                                                                                                                                                 | Hunterdon County National Bank of Flemington, New Jersey | Flemington    |
| 896                                                                                                                                                                                 | National Bank of Rahway, New Jersey                      | Rahway        |
| 925                                                                                                                                                                                 | Sussex National Bank of Newton, New Jersey               | Newton        |
| 925                                                                                                                                                                                 | Sussex and Merchants National Bank of Newton, New Jersey | Newton        |
| 951                                                                                                                                                                                 | Freehold National Banking Company, Freehold, New Jersey  | Freehold      |
| 1096                                                                                                                                                                                | Belvidere National Bank, Belvidere, New Jebeve           | Belvidere     |