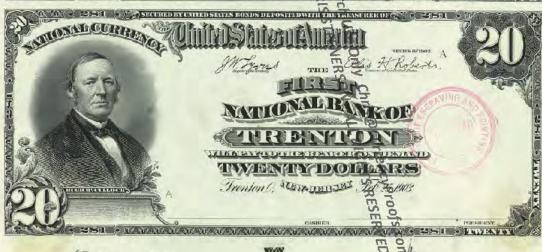

Get money! (Digitized and transcribed, that is) March 13, 2014 https://americanhistory.si.edu/blog/2014/03/get-money-digitized-and-transcribed-that-is.html

|                                                                                                                                                                                     | Currency<br>Copyright Soling National Currency           |               |
|-------------------------------------------------------------------------------------------------------------------------------------------------------------------------------------|----------------------------------------------------------|---------------|
| New Jersey - Banks Issuing National Currency - Table 1  The state of New Jersey had \$2 banks with charters in 212 cities that issued national currency.  Charter Name of Bank City |                                                          |               |
| The state of New Jersey had \$\frac{3}{2}\$ banks with charters in 212 cities that issued national currency.                                                                        |                                                          |               |
| currency.                                                                                                                                                                           |                                                          |               |
| -1                                                                                                                                                                                  |                                                          |               |
|                                                                                                                                                                                     | Name of Bank                                             | City          |
| 52                                                                                                                                                                                  | First National Bank of New Jersey                        | Newark        |
| 208                                                                                                                                                                                 | First National Bank of New Brunswick, New Jersey         | New Brunswick |
| 281                                                                                                                                                                                 | First National Bank of Trenton, New Jersey               | Trenton       |
| 288                                                                                                                                                                                 | First National Bank of Jamesburg, New Jersey             | Jame sburg    |
| 329                                                                                                                                                                                 | First National Bank of Paterson, New Jersey              | Paterson      |
| 362                                                                                                                                                                                 | Second National Bank of New Jersey                       | Newark        |
| 370                                                                                                                                                                                 | First National Bank of Vincentown, New Jersey            | Vincentown    |
| 374                                                                                                                                                                                 | First National Bank of Jersey City, New Jersey           | Jersey City   |
| 395                                                                                                                                                                                 | First National Bank of Some wille, New Jersey            | Somerville    |
| 399                                                                                                                                                                                 | First National Bank of Woodstown New Jersey              | Woodstown     |
| 431                                                                                                                                                                                 | First National Bank of Camdem New Jersey                 | Camden        |
| 445                                                                                                                                                                                 | First National Bank of Red Bank New Jersey               | Red Bank      |
| 447                                                                                                                                                                                 | First National Bank of Plainfield New Jersey             | Plainfield    |
| 452                                                                                                                                                                                 | First National Bank of Freehold, new dersey              | Freehold      |
| 487                                                                                                                                                                                 | First National Bank of Elizabeth, New Tersey             | Elizabeth     |
| 587                                                                                                                                                                                 | National Bank of New Jersey, New Brueswick, New Jersey   | New Brunswick |
| 695                                                                                                                                                                                 | Second National Bank of Jersey City New Jersey           | Jersey City   |
| 810                                                                                                                                                                                 | Passaic County National Bank of Paterson, New Jersey     | Paterson      |
| 810                                                                                                                                                                                 | Second National Bank of Paterson, Rewgersey              | Paterson      |
| 860                                                                                                                                                                                 | First National Bank of Washington, New Persey            | Washington    |
| 876                                                                                                                                                                                 | Merchants National Bank of Newton, Rew Jersey            | Newton        |
| 881                                                                                                                                                                                 | Union National Bank of Rahway, New Jersey                | Rahway        |
| 892                                                                                                                                                                                 | Hunterdon County National Bank of Flemington, New Jersey | Flemington    |
| 896                                                                                                                                                                                 | National Bank of Rahway, New Jersey                      | Rahway        |
| 925                                                                                                                                                                                 | Sussex National Bank of Newton, New Jersey               | Newton        |
| 925                                                                                                                                                                                 | Sussex and Merchants National Bank of Newton, New Jersey | Newton        |
| 951                                                                                                                                                                                 | Freehold National Banking Company, Freehold, New Jersey  | Freehold      |
| 1096                                                                                                                                                                                | Belvidere National Bank, Belvidere, New Jebeve           | Belvidere     |