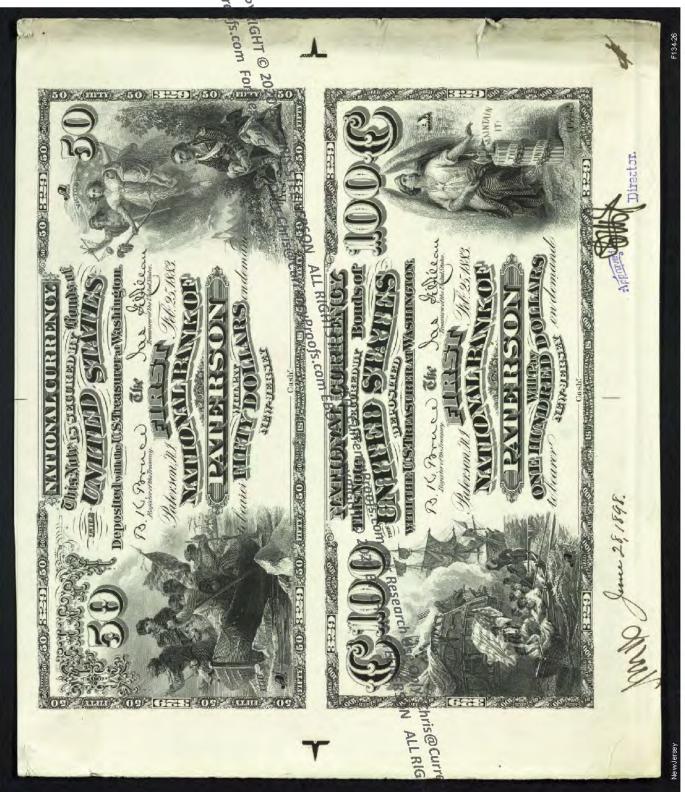

Get money! (Digitized and transcribed, that is) March 13, 2014 https://americanhistory.si.edu/blog/2014/03/get-money-digitized-and-transcribed-that-is.html

|                                                                                                                                                                                     | Currency<br>Copyright Soling National Currency           |               |
|-------------------------------------------------------------------------------------------------------------------------------------------------------------------------------------|----------------------------------------------------------|---------------|
| New Jersey - Banks Issuing National Currency - Table 1  The state of New Jersey had \$2 banks with charters in 212 cities that issued national currency.  Charter Name of Bank City |                                                          |               |
| The state of New Jersey had \$\frac{3}{2}\$ banks with charters in 212 cities that issued national currency.                                                                        |                                                          |               |
| currency.                                                                                                                                                                           |                                                          |               |
| -1                                                                                                                                                                                  |                                                          |               |
|                                                                                                                                                                                     | Name of Bank                                             | City          |
| 52                                                                                                                                                                                  | First National Bank of New Jersey                        | Newark        |
| 208                                                                                                                                                                                 | First National Bank of New Brunswick, New Jersey         | New Brunswick |
| 281                                                                                                                                                                                 | First National Bank of Trenton, New Jersey               | Trenton       |
| 288                                                                                                                                                                                 | First National Bank of Jamesburg, New Jersey             | Jame sburg    |
| 329                                                                                                                                                                                 | First National Bank of Paterson, New Jersey              | Paterson      |
| 362                                                                                                                                                                                 | Second National Bank of New Jersey                       | Newark        |
| 370                                                                                                                                                                                 | First National Bank of Vincentown, New Jersey            | Vincentown    |
| 374                                                                                                                                                                                 | First National Bank of Jersey City, New Jersey           | Jersey City   |
| 395                                                                                                                                                                                 | First National Bank of Some wille, New Jersey            | Somerville    |
| 399                                                                                                                                                                                 | First National Bank of Woodstown New Jersey              | Woodstown     |
| 431                                                                                                                                                                                 | First National Bank of Camdem New Jersey                 | Camden        |
| 445                                                                                                                                                                                 | First National Bank of Red Bank New Jersey               | Red Bank      |
| 447                                                                                                                                                                                 | First National Bank of Plainfield New Jersey             | Plainfield    |
| 452                                                                                                                                                                                 | First National Bank of Freehold, new dersey              | Freehold      |
| 487                                                                                                                                                                                 | First National Bank of Elizabeth, New Tersey             | Elizabeth     |
| 587                                                                                                                                                                                 | National Bank of New Jersey, New Brueswick, New Jersey   | New Brunswick |
| 695                                                                                                                                                                                 | Second National Bank of Jersey City New Jersey           | Jersey City   |
| 810                                                                                                                                                                                 | Passaic County National Bank of Paterson, New Jersey     | Paterson      |
| 810                                                                                                                                                                                 | Second National Bank of Paterson, Rewgersey              | Paterson      |
| 860                                                                                                                                                                                 | First National Bank of Washington, New Persey            | Washington    |
| 876                                                                                                                                                                                 | Merchants National Bank of Newton, Rew Jersey            | Newton        |
| 881                                                                                                                                                                                 | Union National Bank of Rahway, New Jersey                | Rahway        |
| 892                                                                                                                                                                                 | Hunterdon County National Bank of Flemington, New Jersey | Flemington    |
| 896                                                                                                                                                                                 | National Bank of Rahway, New Jersey                      | Rahway        |
| 925                                                                                                                                                                                 | Sussex National Bank of Newton, New Jersey               | Newton        |
| 925                                                                                                                                                                                 | Sussex and Merchants National Bank of Newton, New Jersey | Newton        |
| 951                                                                                                                                                                                 | Freehold National Banking Company, Freehold, New Jersey  | Freehold      |
| 1096                                                                                                                                                                                | Belvidere National Bank, Belvidere, New Jebeve           | Belvidere     |