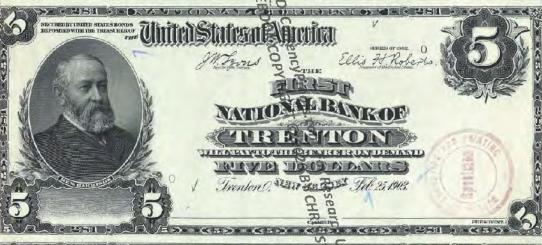

Get money! (Digitized and transcribed, that is) March 13, 2014 https://americanhistory.si.edu/blog/2014/03/get-money-digitized-and-transcribed-that-is.html

|                                                                                                                                                                                     | Currency<br>Copyright Soling National Currency           |               |
|-------------------------------------------------------------------------------------------------------------------------------------------------------------------------------------|----------------------------------------------------------|---------------|
| New Jersey - Banks Issuing National Currency - Table 1  The state of New Jersey had \$2 banks with charters in 212 cities that issued national currency.  Charter Name of Bank City |                                                          |               |
| The state of New Jersey had \$\frac{3}{2}\$ banks with charters in 212 cities that issued national currency.                                                                        |                                                          |               |
| currency.                                                                                                                                                                           |                                                          |               |
| -1                                                                                                                                                                                  |                                                          |               |
|                                                                                                                                                                                     | Name of Bank                                             | City          |
| 52                                                                                                                                                                                  | First National Bank of New Jersey                        | Newark        |
| 208                                                                                                                                                                                 | First National Bank of New Brunswick, New Jersey         | New Brunswick |
| 281                                                                                                                                                                                 | First National Bank of Trenton, New Jersey               | Trenton       |
| 288                                                                                                                                                                                 | First National Bank of Jamesburg, New Jersey             | Jame sburg    |
| 329                                                                                                                                                                                 | First National Bank of Paterson, New Jersey              | Paterson      |
| 362                                                                                                                                                                                 | Second National Bank of New Jersey                       | Newark        |
| 370                                                                                                                                                                                 | First National Bank of Vincentown, New Jersey            | Vincentown    |
| 374                                                                                                                                                                                 | First National Bank of Jersey City, New Jersey           | Jersey City   |
| 395                                                                                                                                                                                 | First National Bank of Some wille, New Jersey            | Somerville    |
| 399                                                                                                                                                                                 | First National Bank of Woodstown New Jersey              | Woodstown     |
| 431                                                                                                                                                                                 | First National Bank of Camdem New Jersey                 | Camden        |
| 445                                                                                                                                                                                 | First National Bank of Red Bank New Jersey               | Red Bank      |
| 447                                                                                                                                                                                 | First National Bank of Plainfield New Jersey             | Plainfield    |
| 452                                                                                                                                                                                 | First National Bank of Freehold, new dersey              | Freehold      |
| 487                                                                                                                                                                                 | First National Bank of Elizabeth, New Tersey             | Elizabeth     |
| 587                                                                                                                                                                                 | National Bank of New Jersey, New Brueswick, New Jersey   | New Brunswick |
| 695                                                                                                                                                                                 | Second National Bank of Jersey City New Jersey           | Jersey City   |
| 810                                                                                                                                                                                 | Passaic County National Bank of Paterson, New Jersey     | Paterson      |
| 810                                                                                                                                                                                 | Second National Bank of Paterson, Rewgersey              | Paterson      |
| 860                                                                                                                                                                                 | First National Bank of Washington, New Persey            | Washington    |
| 876                                                                                                                                                                                 | Merchants National Bank of Newton, Rew Jersey            | Newton        |
| 881                                                                                                                                                                                 | Union National Bank of Rahway, New Jersey                | Rahway        |
| 892                                                                                                                                                                                 | Hunterdon County National Bank of Flemington, New Jersey | Flemington    |
| 896                                                                                                                                                                                 | National Bank of Rahway, New Jersey                      | Rahway        |
| 925                                                                                                                                                                                 | Sussex National Bank of Newton, New Jersey               | Newton        |
| 925                                                                                                                                                                                 | Sussex and Merchants National Bank of Newton, New Jersey | Newton        |
| 951                                                                                                                                                                                 | Freehold National Banking Company, Freehold, New Jersey  | Freehold      |
| 1096                                                                                                                                                                                | Belvidere National Bank, Belvidere, New Jebeve           | Belvidere     |