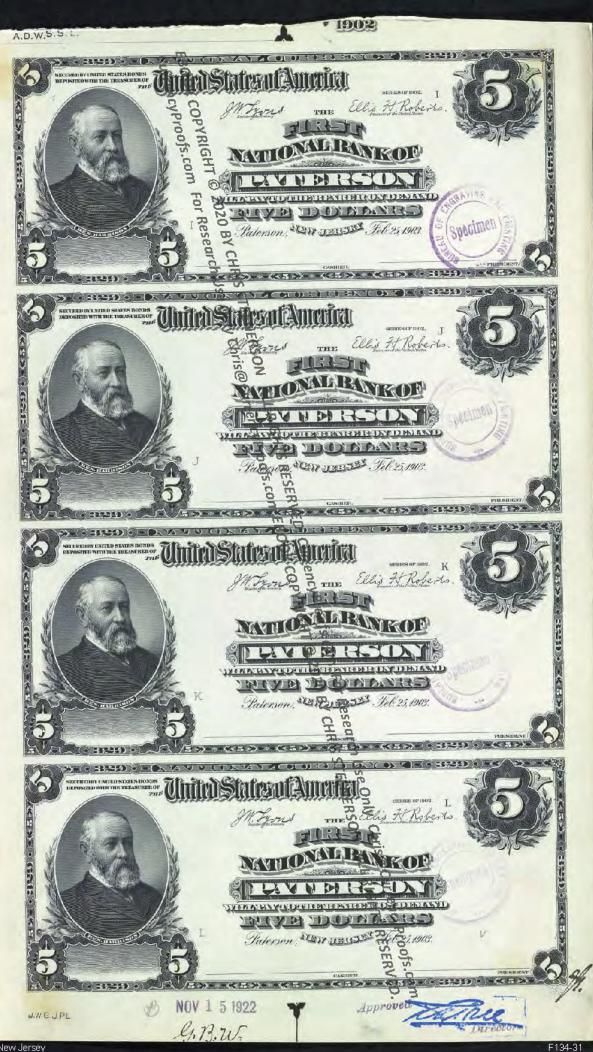

Get money! (Digitized and transcribed, that is) March 13, 2014 https://americanhistory.si.edu/blog/2014/03/get-money-digitized-and-transcribed-that-is.html

|                                                                                                                                                                                     | Currency<br>Copyright Soling National Currency           |               |
|-------------------------------------------------------------------------------------------------------------------------------------------------------------------------------------|----------------------------------------------------------|---------------|
| New Jersey - Banks Issuing National Currency - Table 1  The state of New Jersey had \$2 banks with charters in 212 cities that issued national currency.  Charter Name of Bank City |                                                          |               |
| The state of New Jersey had \$\frac{3}{2}\$ banks with charters in 212 cities that issued national currency.                                                                        |                                                          |               |
| currency.                                                                                                                                                                           |                                                          |               |
| -1                                                                                                                                                                                  |                                                          |               |
|                                                                                                                                                                                     | Name of Bank                                             | City          |
| 52                                                                                                                                                                                  | First National Bank of New Jersey                        | Newark        |
| 208                                                                                                                                                                                 | First National Bank of New Brunswick, New Jersey         | New Brunswick |
| 281                                                                                                                                                                                 | First National Bank of Trenton, New Jersey               | Trenton       |
| 288                                                                                                                                                                                 | First National Bank of Jamesburg, New Jersey             | Jame sburg    |
| 329                                                                                                                                                                                 | First National Bank of Paterson, New Jersey              | Paterson      |
| 362                                                                                                                                                                                 | Second National Bank of New Jersey                       | Newark        |
| 370                                                                                                                                                                                 | First National Bank of Vincentown, New Jersey            | Vincentown    |
| 374                                                                                                                                                                                 | First National Bank of Jersey City, New Jersey           | Jersey City   |
| 395                                                                                                                                                                                 | First National Bank of Some wille, New Jersey            | Somerville    |
| 399                                                                                                                                                                                 | First National Bank of Woodstown New Jersey              | Woodstown     |
| 431                                                                                                                                                                                 | First National Bank of Camdem New Jersey                 | Camden        |
| 445                                                                                                                                                                                 | First National Bank of Red Bank New Jersey               | Red Bank      |
| 447                                                                                                                                                                                 | First National Bank of Plainfield New Jersey             | Plainfield    |
| 452                                                                                                                                                                                 | First National Bank of Freehold, new dersey              | Freehold      |
| 487                                                                                                                                                                                 | First National Bank of Elizabeth, New Tersey             | Elizabeth     |
| 587                                                                                                                                                                                 | National Bank of New Jersey, New Brueswick, New Jersey   | New Brunswick |
| 695                                                                                                                                                                                 | Second National Bank of Jersey City New Jersey           | Jersey City   |
| 810                                                                                                                                                                                 | Passaic County National Bank of Paterson, New Jersey     | Paterson      |
| 810                                                                                                                                                                                 | Second National Bank of Paterson, Rewgersey              | Paterson      |
| 860                                                                                                                                                                                 | First National Bank of Washington, New Persey            | Washington    |
| 876                                                                                                                                                                                 | Merchants National Bank of Newton, Rew Jersey            | Newton        |
| 881                                                                                                                                                                                 | Union National Bank of Rahway, New Jersey                | Rahway        |
| 892                                                                                                                                                                                 | Hunterdon County National Bank of Flemington, New Jersey | Flemington    |
| 896                                                                                                                                                                                 | National Bank of Rahway, New Jersey                      | Rahway        |
| 925                                                                                                                                                                                 | Sussex National Bank of Newton, New Jersey               | Newton        |
| 925                                                                                                                                                                                 | Sussex and Merchants National Bank of Newton, New Jersey | Newton        |
| 951                                                                                                                                                                                 | Freehold National Banking Company, Freehold, New Jersey  | Freehold      |
| 1096                                                                                                                                                                                | Belvidere National Bank, Belvidere, New Jebeve           | Belvidere     |