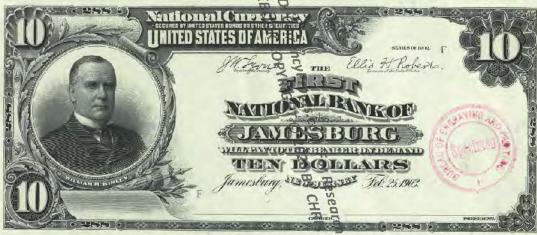

Get money! (Digitized and transcribed, that is) March 13, 2014 https://americanhistory.si.edu/blog/2014/03/get-money-digitized-and-transcribed-that-is.html

|                                                                                                                                                                                     | Currency<br>Copyright Soling National Currency           |               |
|-------------------------------------------------------------------------------------------------------------------------------------------------------------------------------------|----------------------------------------------------------|---------------|
| New Jersey - Banks Issuing National Currency - Table 1  The state of New Jersey had \$2 banks with charters in 212 cities that issued national currency.  Charter Name of Bank City |                                                          |               |
| The state of New Jersey had \$\frac{3}{2}\$ banks with charters in 212 cities that issued national currency.                                                                        |                                                          |               |
| currency.                                                                                                                                                                           |                                                          |               |
| -1                                                                                                                                                                                  |                                                          |               |
|                                                                                                                                                                                     | Name of Bank                                             | City          |
| 52                                                                                                                                                                                  | First National Bank of New Jersey                        | Newark        |
| 208                                                                                                                                                                                 | First National Bank of New Brunswick, New Jersey         | New Brunswick |
| 281                                                                                                                                                                                 | First National Bank of Trenton, New Jersey               | Trenton       |
| 288                                                                                                                                                                                 | First National Bank of Jamesburg, New Jersey             | Jame sburg    |
| 329                                                                                                                                                                                 | First National Bank of Paterson, New Jersey              | Paterson      |
| 362                                                                                                                                                                                 | Second National Bank of New Jersey                       | Newark        |
| 370                                                                                                                                                                                 | First National Bank of Vincentown, New Jersey            | Vincentown    |
| 374                                                                                                                                                                                 | First National Bank of Jersey City, New Jersey           | Jersey City   |
| 395                                                                                                                                                                                 | First National Bank of Some wille, New Jersey            | Somerville    |
| 399                                                                                                                                                                                 | First National Bank of Woodstown New Jersey              | Woodstown     |
| 431                                                                                                                                                                                 | First National Bank of Camdem New Jersey                 | Camden        |
| 445                                                                                                                                                                                 | First National Bank of Red Bank New Jersey               | Red Bank      |
| 447                                                                                                                                                                                 | First National Bank of Plainfield New Jersey             | Plainfield    |
| 452                                                                                                                                                                                 | First National Bank of Freehold, new dersey              | Freehold      |
| 487                                                                                                                                                                                 | First National Bank of Elizabeth, New Tersey             | Elizabeth     |
| 587                                                                                                                                                                                 | National Bank of New Jersey, New Brueswick, New Jersey   | New Brunswick |
| 695                                                                                                                                                                                 | Second National Bank of Jersey City New Jersey           | Jersey City   |
| 810                                                                                                                                                                                 | Passaic County National Bank of Paterson, New Jersey     | Paterson      |
| 810                                                                                                                                                                                 | Second National Bank of Paterson, Rewgersey              | Paterson      |
| 860                                                                                                                                                                                 | First National Bank of Washington, New Persey            | Washington    |
| 876                                                                                                                                                                                 | Merchants National Bank of Newton, Rew Jersey            | Newton        |
| 881                                                                                                                                                                                 | Union National Bank of Rahway, New Jersey                | Rahway        |
| 892                                                                                                                                                                                 | Hunterdon County National Bank of Flemington, New Jersey | Flemington    |
| 896                                                                                                                                                                                 | National Bank of Rahway, New Jersey                      | Rahway        |
| 925                                                                                                                                                                                 | Sussex National Bank of Newton, New Jersey               | Newton        |
| 925                                                                                                                                                                                 | Sussex and Merchants National Bank of Newton, New Jersey | Newton        |
| 951                                                                                                                                                                                 | Freehold National Banking Company, Freehold, New Jersey  | Freehold      |
| 1096                                                                                                                                                                                | Belvidere National Bank, Belvidere, New Jebeve           | Belvidere     |