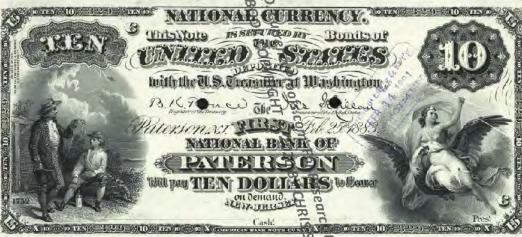

Get money! (Digitized and transcribed, that is) March 13, 2014 https://americanhistory.si.edu/blog/2014/03/get-money-digitized-and-transcribed-that-is.html

|                                                                                                                                                                                     | Currency<br>Copyright Soling National Currency           |               |
|-------------------------------------------------------------------------------------------------------------------------------------------------------------------------------------|----------------------------------------------------------|---------------|
| New Jersey - Banks Issuing National Currency - Table 1  The state of New Jersey had \$2 banks with charters in 212 cities that issued national currency.  Charter Name of Bank City |                                                          |               |
| The state of New Jersey had \$\frac{3}{2}\$ banks with charters in 212 cities that issued national currency.                                                                        |                                                          |               |
| currency.                                                                                                                                                                           |                                                          |               |
| -1                                                                                                                                                                                  |                                                          |               |
|                                                                                                                                                                                     | Name of Bank                                             | City          |
| 52                                                                                                                                                                                  | First National Bank of New Jersey                        | Newark        |
| 208                                                                                                                                                                                 | First National Bank of New Brunswick, New Jersey         | New Brunswick |
| 281                                                                                                                                                                                 | First National Bank of Trenton, New Jersey               | Trenton       |
| 288                                                                                                                                                                                 | First National Bank of Jamesburg, New Jersey             | Jame sburg    |
| 329                                                                                                                                                                                 | First National Bank of Paterson, New Jersey              | Paterson      |
| 362                                                                                                                                                                                 | Second National Bank of New Jersey                       | Newark        |
| 370                                                                                                                                                                                 | First National Bank of Vincentown, New Jersey            | Vincentown    |
| 374                                                                                                                                                                                 | First National Bank of Jersey City, New Jersey           | Jersey City   |
| 395                                                                                                                                                                                 | First National Bank of Some wille, New Jersey            | Somerville    |
| 399                                                                                                                                                                                 | First National Bank of Woodstown New Jersey              | Woodstown     |
| 431                                                                                                                                                                                 | First National Bank of Camdem New Jersey                 | Camden        |
| 445                                                                                                                                                                                 | First National Bank of Red Bank New Jersey               | Red Bank      |
| 447                                                                                                                                                                                 | First National Bank of Plainfield New Jersey             | Plainfield    |
| 452                                                                                                                                                                                 | First National Bank of Freehold, new dersey              | Freehold      |
| 487                                                                                                                                                                                 | First National Bank of Elizabeth, New Tersey             | Elizabeth     |
| 587                                                                                                                                                                                 | National Bank of New Jersey, New Brueswick, New Jersey   | New Brunswick |
| 695                                                                                                                                                                                 | Second National Bank of Jersey City New Jersey           | Jersey City   |
| 810                                                                                                                                                                                 | Passaic County National Bank of Paterson, New Jersey     | Paterson      |
| 810                                                                                                                                                                                 | Second National Bank of Paterson, Rewgersey              | Paterson      |
| 860                                                                                                                                                                                 | First National Bank of Washington, New Persey            | Washington    |
| 876                                                                                                                                                                                 | Merchants National Bank of Newton, Rew Jersey            | Newton        |
| 881                                                                                                                                                                                 | Union National Bank of Rahway, New Jersey                | Rahway        |
| 892                                                                                                                                                                                 | Hunterdon County National Bank of Flemington, New Jersey | Flemington    |
| 896                                                                                                                                                                                 | National Bank of Rahway, New Jersey                      | Rahway        |
| 925                                                                                                                                                                                 | Sussex National Bank of Newton, New Jersey               | Newton        |
| 925                                                                                                                                                                                 | Sussex and Merchants National Bank of Newton, New Jersey | Newton        |
| 951                                                                                                                                                                                 | Freehold National Banking Company, Freehold, New Jersey  | Freehold      |
| 1096                                                                                                                                                                                | Belvidere National Bank, Belvidere, New Jebeve           | Belvidere     |