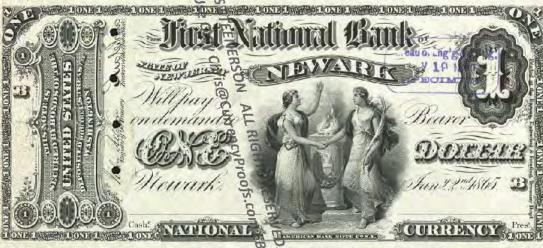

Get money! (Digitized and transcribed, that is) March 13, 2014 https://americanhistory.si.edu/blog/2014/03/get-money-digitized-and-transcribed-that-is.html

|                                                                                                                                                                                     | Currency<br>Copyright Soling National Currency           |               |
|-------------------------------------------------------------------------------------------------------------------------------------------------------------------------------------|----------------------------------------------------------|---------------|
| New Jersey - Banks Issuing National Currency - Table 1  The state of New Jersey had \$2 banks with charters in 212 cities that issued national currency.  Charter Name of Bank City |                                                          |               |
| The state of New Jersey had \$\frac{3}{2}\$ banks with charters in 212 cities that issued national currency.                                                                        |                                                          |               |
| currency.                                                                                                                                                                           |                                                          |               |
| -1                                                                                                                                                                                  |                                                          |               |
|                                                                                                                                                                                     | Name of Bank                                             | City          |
| 52                                                                                                                                                                                  | First National Bank of New Jersey                        | Newark        |
| 208                                                                                                                                                                                 | First National Bank of New Brunswick, New Jersey         | New Brunswick |
| 281                                                                                                                                                                                 | First National Bank of Trenton, New Jersey               | Trenton       |
| 288                                                                                                                                                                                 | First National Bank of Jamesburg, New Jersey             | Jame sburg    |
| 329                                                                                                                                                                                 | First National Bank of Paterson, New Jersey              | Paterson      |
| 362                                                                                                                                                                                 | Second National Bank of New Jersey                       | Newark        |
| 370                                                                                                                                                                                 | First National Bank of Vincentown, New Jersey            | Vincentown    |
| 374                                                                                                                                                                                 | First National Bank of Jersey City, New Jersey           | Jersey City   |
| 395                                                                                                                                                                                 | First National Bank of Some wille, New Jersey            | Somerville    |
| 399                                                                                                                                                                                 | First National Bank of Woodstown New Jersey              | Woodstown     |
| 431                                                                                                                                                                                 | First National Bank of Camdem New Jersey                 | Camden        |
| 445                                                                                                                                                                                 | First National Bank of Red Bank New Jersey               | Red Bank      |
| 447                                                                                                                                                                                 | First National Bank of Plainfield New Jersey             | Plainfield    |
| 452                                                                                                                                                                                 | First National Bank of Freehold, new dersey              | Freehold      |
| 487                                                                                                                                                                                 | First National Bank of Elizabeth, New Tersey             | Elizabeth     |
| 587                                                                                                                                                                                 | National Bank of New Jersey, New Brueswick, New Jersey   | New Brunswick |
| 695                                                                                                                                                                                 | Second National Bank of Jersey City New Jersey           | Jersey City   |
| 810                                                                                                                                                                                 | Passaic County National Bank of Paterson, New Jersey     | Paterson      |
| 810                                                                                                                                                                                 | Second National Bank of Paterson, Rewgersey              | Paterson      |
| 860                                                                                                                                                                                 | First National Bank of Washington, New Persey            | Washington    |
| 876                                                                                                                                                                                 | Merchants National Bank of Newton, Rew Jersey            | Newton        |
| 881                                                                                                                                                                                 | Union National Bank of Rahway, New Jersey                | Rahway        |
| 892                                                                                                                                                                                 | Hunterdon County National Bank of Flemington, New Jersey | Flemington    |
| 896                                                                                                                                                                                 | National Bank of Rahway, New Jersey                      | Rahway        |
| 925                                                                                                                                                                                 | Sussex National Bank of Newton, New Jersey               | Newton        |
| 925                                                                                                                                                                                 | Sussex and Merchants National Bank of Newton, New Jersey | Newton        |
| 951                                                                                                                                                                                 | Freehold National Banking Company, Freehold, New Jersey  | Freehold      |
| 1096                                                                                                                                                                                | Belvidere National Bank, Belvidere, New Jebeve           | Belvidere     |