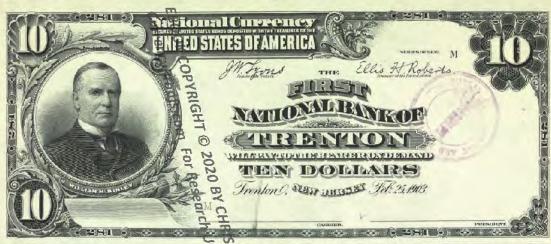

Get money! (Digitized and transcribed, that is) March 13, 2014 https://americanhistory.si.edu/blog/2014/03/get-money-digitized-and-transcribed-that-is.html

|                                                                                                                                                                                     | Currency<br>Copyright Soling National Currency           |               |
|-------------------------------------------------------------------------------------------------------------------------------------------------------------------------------------|----------------------------------------------------------|---------------|
| New Jersey - Banks Issuing National Currency - Table 1  The state of New Jersey had \$2 banks with charters in 212 cities that issued national currency.  Charter Name of Bank City |                                                          |               |
| The state of New Jersey had \$\frac{3}{2}\$ banks with charters in 212 cities that issued national currency.                                                                        |                                                          |               |
| currency.                                                                                                                                                                           |                                                          |               |
| -1                                                                                                                                                                                  |                                                          |               |
|                                                                                                                                                                                     | Name of Bank                                             | City          |
| 52                                                                                                                                                                                  | First National Bank of New Jersey                        | Newark        |
| 208                                                                                                                                                                                 | First National Bank of New Brunswick, New Jersey         | New Brunswick |
| 281                                                                                                                                                                                 | First National Bank of Trenton, New Jersey               | Trenton       |
| 288                                                                                                                                                                                 | First National Bank of Jamesburg, New Jersey             | Jame sburg    |
| 329                                                                                                                                                                                 | First National Bank of Paterson, New Jersey              | Paterson      |
| 362                                                                                                                                                                                 | Second National Bank of New Jersey                       | Newark        |
| 370                                                                                                                                                                                 | First National Bank of Vincentown, New Jersey            | Vincentown    |
| 374                                                                                                                                                                                 | First National Bank of Jersey City, New Jersey           | Jersey City   |
| 395                                                                                                                                                                                 | First National Bank of Some wille, New Jersey            | Somerville    |
| 399                                                                                                                                                                                 | First National Bank of Woodstown New Jersey              | Woodstown     |
| 431                                                                                                                                                                                 | First National Bank of Camdem New Jersey                 | Camden        |
| 445                                                                                                                                                                                 | First National Bank of Red Bank New Jersey               | Red Bank      |
| 447                                                                                                                                                                                 | First National Bank of Plainfield New Jersey             | Plainfield    |
| 452                                                                                                                                                                                 | First National Bank of Freehold, new dersey              | Freehold      |
| 487                                                                                                                                                                                 | First National Bank of Elizabeth, New Tersey             | Elizabeth     |
| 587                                                                                                                                                                                 | National Bank of New Jersey, New Brueswick, New Jersey   | New Brunswick |
| 695                                                                                                                                                                                 | Second National Bank of Jersey City New Jersey           | Jersey City   |
| 810                                                                                                                                                                                 | Passaic County National Bank of Paterson, New Jersey     | Paterson      |
| 810                                                                                                                                                                                 | Second National Bank of Paterson, Rewgersey              | Paterson      |
| 860                                                                                                                                                                                 | First National Bank of Washington, New Persey            | Washington    |
| 876                                                                                                                                                                                 | Merchants National Bank of Newton, Rew Jersey            | Newton        |
| 881                                                                                                                                                                                 | Union National Bank of Rahway, New Jersey                | Rahway        |
| 892                                                                                                                                                                                 | Hunterdon County National Bank of Flemington, New Jersey | Flemington    |
| 896                                                                                                                                                                                 | National Bank of Rahway, New Jersey                      | Rahway        |
| 925                                                                                                                                                                                 | Sussex National Bank of Newton, New Jersey               | Newton        |
| 925                                                                                                                                                                                 | Sussex and Merchants National Bank of Newton, New Jersey | Newton        |
| 951                                                                                                                                                                                 | Freehold National Banking Company, Freehold, New Jersey  | Freehold      |
| 1096                                                                                                                                                                                | Belvidere National Bank, Belvidere, New Jebeve           | Belvidere     |