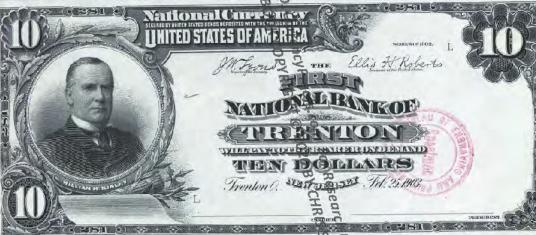

Get money! (Digitized and transcribed, that is) March 13, 2014 https://americanhistory.si.edu/blog/2014/03/get-money-digitized-and-transcribed-that-is.html

|                                                                                                                                                                                     | Currency<br>Copyright Soling National Currency           |               |
|-------------------------------------------------------------------------------------------------------------------------------------------------------------------------------------|----------------------------------------------------------|---------------|
| New Jersey - Banks Issuing National Currency - Table 1  The state of New Jersey had \$2 banks with charters in 212 cities that issued national currency.  Charter Name of Bank City |                                                          |               |
| The state of New Jersey had \$\frac{3}{2}\$ banks with charters in 212 cities that issued national currency.                                                                        |                                                          |               |
| currency.                                                                                                                                                                           |                                                          |               |
| -1                                                                                                                                                                                  |                                                          |               |
|                                                                                                                                                                                     | Name of Bank                                             | City          |
| 52                                                                                                                                                                                  | First National Bank of New Jersey                        | Newark        |
| 208                                                                                                                                                                                 | First National Bank of New Brunswick, New Jersey         | New Brunswick |
| 281                                                                                                                                                                                 | First National Bank of Trenton, New Jersey               | Trenton       |
| 288                                                                                                                                                                                 | First National Bank of Jamesburg, New Jersey             | Jame sburg    |
| 329                                                                                                                                                                                 | First National Bank of Paterson, New Jersey              | Paterson      |
| 362                                                                                                                                                                                 | Second National Bank of New Jersey                       | Newark        |
| 370                                                                                                                                                                                 | First National Bank of Vincentown, New Jersey            | Vincentown    |
| 374                                                                                                                                                                                 | First National Bank of Jersey City, New Jersey           | Jersey City   |
| 395                                                                                                                                                                                 | First National Bank of Some wille, New Jersey            | Somerville    |
| 399                                                                                                                                                                                 | First National Bank of Woodstown New Jersey              | Woodstown     |
| 431                                                                                                                                                                                 | First National Bank of Camdem New Jersey                 | Camden        |
| 445                                                                                                                                                                                 | First National Bank of Red Bank New Jersey               | Red Bank      |
| 447                                                                                                                                                                                 | First National Bank of Plainfield New Jersey             | Plainfield    |
| 452                                                                                                                                                                                 | First National Bank of Freehold, new dersey              | Freehold      |
| 487                                                                                                                                                                                 | First National Bank of Elizabeth, New Tersey             | Elizabeth     |
| 587                                                                                                                                                                                 | National Bank of New Jersey, New Brueswick, New Jersey   | New Brunswick |
| 695                                                                                                                                                                                 | Second National Bank of Jersey City New Jersey           | Jersey City   |
| 810                                                                                                                                                                                 | Passaic County National Bank of Paterson, New Jersey     | Paterson      |
| 810                                                                                                                                                                                 | Second National Bank of Paterson, Rewgersey              | Paterson      |
| 860                                                                                                                                                                                 | First National Bank of Washington, New Persey            | Washington    |
| 876                                                                                                                                                                                 | Merchants National Bank of Newton, Rew Jersey            | Newton        |
| 881                                                                                                                                                                                 | Union National Bank of Rahway, New Jersey                | Rahway        |
| 892                                                                                                                                                                                 | Hunterdon County National Bank of Flemington, New Jersey | Flemington    |
| 896                                                                                                                                                                                 | National Bank of Rahway, New Jersey                      | Rahway        |
| 925                                                                                                                                                                                 | Sussex National Bank of Newton, New Jersey               | Newton        |
| 925                                                                                                                                                                                 | Sussex and Merchants National Bank of Newton, New Jersey | Newton        |
| 951                                                                                                                                                                                 | Freehold National Banking Company, Freehold, New Jersey  | Freehold      |
| 1096                                                                                                                                                                                | Belvidere National Bank, Belvidere, New Jebeve           | Belvidere     |

F134-20

my Doft Mai 23, 1908

The Direction

di

X. V.C.

FEB 8- 1909

Taken the M

MM Och. 15,1900.