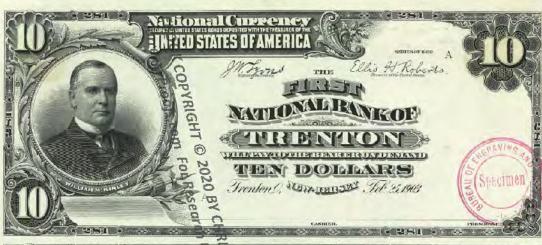

Get money! (Digitized and transcribed, that is) March 13, 2014 https://americanhistory.si.edu/blog/2014/03/get-money-digitized-and-transcribed-that-is.html

|                                                                                                                                                                                     | Currency<br>Copyright Soling National Currency           |               |
|-------------------------------------------------------------------------------------------------------------------------------------------------------------------------------------|----------------------------------------------------------|---------------|
| New Jersey - Banks Issuing National Currency - Table 1  The state of New Jersey had \$2 banks with charters in 212 cities that issued national currency.  Charter Name of Bank City |                                                          |               |
| The state of New Jersey had \$\frac{3}{2}\$ banks with charters in 212 cities that issued national currency.                                                                        |                                                          |               |
| currency.                                                                                                                                                                           |                                                          |               |
| -1                                                                                                                                                                                  |                                                          |               |
|                                                                                                                                                                                     | Name of Bank                                             | City          |
| 52                                                                                                                                                                                  | First National Bank of New Jersey                        | Newark        |
| 208                                                                                                                                                                                 | First National Bank of New Brunswick, New Jersey         | New Brunswick |
| 281                                                                                                                                                                                 | First National Bank of Trenton, New Jersey               | Trenton       |
| 288                                                                                                                                                                                 | First National Bank of Jamesburg, New Jersey             | Jame sburg    |
| 329                                                                                                                                                                                 | First National Bank of Paterson, New Jersey              | Paterson      |
| 362                                                                                                                                                                                 | Second National Bank of New Jersey                       | Newark        |
| 370                                                                                                                                                                                 | First National Bank of Vincentown, New Jersey            | Vincentown    |
| 374                                                                                                                                                                                 | First National Bank of Jersey City, New Jersey           | Jersey City   |
| 395                                                                                                                                                                                 | First National Bank of Some wille, New Jersey            | Somerville    |
| 399                                                                                                                                                                                 | First National Bank of Woodstown New Jersey              | Woodstown     |
| 431                                                                                                                                                                                 | First National Bank of Camdem New Jersey                 | Camden        |
| 445                                                                                                                                                                                 | First National Bank of Red Bank New Jersey               | Red Bank      |
| 447                                                                                                                                                                                 | First National Bank of Plainfield New Jersey             | Plainfield    |
| 452                                                                                                                                                                                 | First National Bank of Freehold, new dersey              | Freehold      |
| 487                                                                                                                                                                                 | First National Bank of Elizabeth, New Tersey             | Elizabeth     |
| 587                                                                                                                                                                                 | National Bank of New Jersey, New Brueswick, New Jersey   | New Brunswick |
| 695                                                                                                                                                                                 | Second National Bank of Jersey City New Jersey           | Jersey City   |
| 810                                                                                                                                                                                 | Passaic County National Bank of Paterson, New Jersey     | Paterson      |
| 810                                                                                                                                                                                 | Second National Bank of Paterson, Rewgersey              | Paterson      |
| 860                                                                                                                                                                                 | First National Bank of Washington, New Persey            | Washington    |
| 876                                                                                                                                                                                 | Merchants National Bank of Newton, Rew Jersey            | Newton        |
| 881                                                                                                                                                                                 | Union National Bank of Rahway, New Jersey                | Rahway        |
| 892                                                                                                                                                                                 | Hunterdon County National Bank of Flemington, New Jersey | Flemington    |
| 896                                                                                                                                                                                 | National Bank of Rahway, New Jersey                      | Rahway        |
| 925                                                                                                                                                                                 | Sussex National Bank of Newton, New Jersey               | Newton        |
| 925                                                                                                                                                                                 | Sussex and Merchants National Bank of Newton, New Jersey | Newton        |
| 951                                                                                                                                                                                 | Freehold National Banking Company, Freehold, New Jersey  | Freehold      |
| 1096                                                                                                                                                                                | Belvidere National Bank, Belvidere, New Jebeve           | Belvidere     |