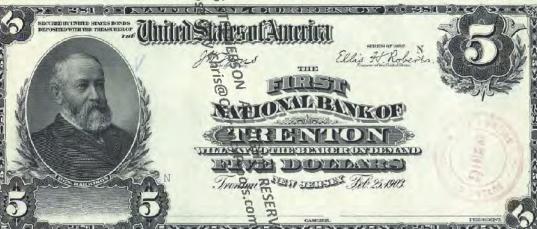

Get money! (Digitized and transcribed, that is) March 13, 2014 https://americanhistory.si.edu/blog/2014/03/get-money-digitized-and-transcribed-that-is.html

|                                                                                                                                                                                     | Currency<br>Copyright Soling National Currency           |               |
|-------------------------------------------------------------------------------------------------------------------------------------------------------------------------------------|----------------------------------------------------------|---------------|
| New Jersey - Banks Issuing National Currency - Table 1  The state of New Jersey had \$2 banks with charters in 212 cities that issued national currency.  Charter Name of Bank City |                                                          |               |
| The state of New Jersey had \$\frac{3}{2}\$ banks with charters in 212 cities that issued national currency.                                                                        |                                                          |               |
| currency.                                                                                                                                                                           |                                                          |               |
| -1                                                                                                                                                                                  |                                                          |               |
|                                                                                                                                                                                     | Name of Bank                                             | City          |
| 52                                                                                                                                                                                  | First National Bank of New Jersey                        | Newark        |
| 208                                                                                                                                                                                 | First National Bank of New Brunswick, New Jersey         | New Brunswick |
| 281                                                                                                                                                                                 | First National Bank of Trenton, New Jersey               | Trenton       |
| 288                                                                                                                                                                                 | First National Bank of Jamesburg, New Jersey             | Jame sburg    |
| 329                                                                                                                                                                                 | First National Bank of Paterson, New Jersey              | Paterson      |
| 362                                                                                                                                                                                 | Second National Bank of New Jersey                       | Newark        |
| 370                                                                                                                                                                                 | First National Bank of Vincentown, New Jersey            | Vincentown    |
| 374                                                                                                                                                                                 | First National Bank of Jersey City, New Jersey           | Jersey City   |
| 395                                                                                                                                                                                 | First National Bank of Some wille, New Jersey            | Somerville    |
| 399                                                                                                                                                                                 | First National Bank of Woodstown New Jersey              | Woodstown     |
| 431                                                                                                                                                                                 | First National Bank of Camdem New Jersey                 | Camden        |
| 445                                                                                                                                                                                 | First National Bank of Red Bank New Jersey               | Red Bank      |
| 447                                                                                                                                                                                 | First National Bank of Plainfield New Jersey             | Plainfield    |
| 452                                                                                                                                                                                 | First National Bank of Freehold, new dersey              | Freehold      |
| 487                                                                                                                                                                                 | First National Bank of Elizabeth, New Tersey             | Elizabeth     |
| 587                                                                                                                                                                                 | National Bank of New Jersey, New Brueswick, New Jersey   | New Brunswick |
| 695                                                                                                                                                                                 | Second National Bank of Jersey City New Jersey           | Jersey City   |
| 810                                                                                                                                                                                 | Passaic County National Bank of Paterson, New Jersey     | Paterson      |
| 810                                                                                                                                                                                 | Second National Bank of Paterson, Rewgersey              | Paterson      |
| 860                                                                                                                                                                                 | First National Bank of Washington, New Persey            | Washington    |
| 876                                                                                                                                                                                 | Merchants National Bank of Newton, Rew Jersey            | Newton        |
| 881                                                                                                                                                                                 | Union National Bank of Rahway, New Jersey                | Rahway        |
| 892                                                                                                                                                                                 | Hunterdon County National Bank of Flemington, New Jersey | Flemington    |
| 896                                                                                                                                                                                 | National Bank of Rahway, New Jersey                      | Rahway        |
| 925                                                                                                                                                                                 | Sussex National Bank of Newton, New Jersey               | Newton        |
| 925                                                                                                                                                                                 | Sussex and Merchants National Bank of Newton, New Jersey | Newton        |
| 951                                                                                                                                                                                 | Freehold National Banking Company, Freehold, New Jersey  | Freehold      |
| 1096                                                                                                                                                                                | Belvidere National Bank, Belvidere, New Jebeve           | Belvidere     |