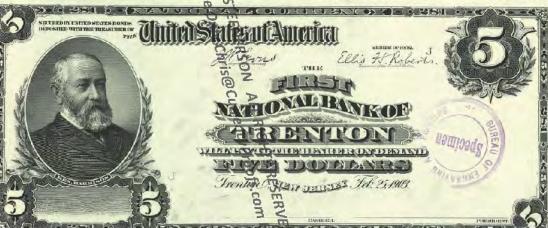

Get money! (Digitized and transcribed, that is) March 13, 2014 https://americanhistory.si.edu/blog/2014/03/get-money-digitized-and-transcribed-that-is.html

|                                                                                                                                                                                     | Currency<br>Copyright Soling National Currency           |               |
|-------------------------------------------------------------------------------------------------------------------------------------------------------------------------------------|----------------------------------------------------------|---------------|
| New Jersey - Banks Issuing National Currency - Table 1  The state of New Jersey had \$2 banks with charters in 212 cities that issued national currency.  Charter Name of Bank City |                                                          |               |
| The state of New Jersey had \$\frac{3}{2}\$ banks with charters in 212 cities that issued national currency.                                                                        |                                                          |               |
| currency.                                                                                                                                                                           |                                                          |               |
| -1                                                                                                                                                                                  |                                                          |               |
|                                                                                                                                                                                     | Name of Bank                                             | City          |
| 52                                                                                                                                                                                  | First National Bank of New Jersey                        | Newark        |
| 208                                                                                                                                                                                 | First National Bank of New Brunswick, New Jersey         | New Brunswick |
| 281                                                                                                                                                                                 | First National Bank of Trenton, New Jersey               | Trenton       |
| 288                                                                                                                                                                                 | First National Bank of Jamesburg, New Jersey             | Jame sburg    |
| 329                                                                                                                                                                                 | First National Bank of Paterson, New Jersey              | Paterson      |
| 362                                                                                                                                                                                 | Second National Bank of New Jersey                       | Newark        |
| 370                                                                                                                                                                                 | First National Bank of Vincentown, New Jersey            | Vincentown    |
| 374                                                                                                                                                                                 | First National Bank of Jersey City, New Jersey           | Jersey City   |
| 395                                                                                                                                                                                 | First National Bank of Some wille, New Jersey            | Somerville    |
| 399                                                                                                                                                                                 | First National Bank of Woodstown New Jersey              | Woodstown     |
| 431                                                                                                                                                                                 | First National Bank of Camdem New Jersey                 | Camden        |
| 445                                                                                                                                                                                 | First National Bank of Red Bank New Jersey               | Red Bank      |
| 447                                                                                                                                                                                 | First National Bank of Plainfield New Jersey             | Plainfield    |
| 452                                                                                                                                                                                 | First National Bank of Freehold, new dersey              | Freehold      |
| 487                                                                                                                                                                                 | First National Bank of Elizabeth, New Tersey             | Elizabeth     |
| 587                                                                                                                                                                                 | National Bank of New Jersey, New Brueswick, New Jersey   | New Brunswick |
| 695                                                                                                                                                                                 | Second National Bank of Jersey City New Jersey           | Jersey City   |
| 810                                                                                                                                                                                 | Passaic County National Bank of Paterson, New Jersey     | Paterson      |
| 810                                                                                                                                                                                 | Second National Bank of Paterson, Rewgersey              | Paterson      |
| 860                                                                                                                                                                                 | First National Bank of Washington, New Persey            | Washington    |
| 876                                                                                                                                                                                 | Merchants National Bank of Newton, Rew Jersey            | Newton        |
| 881                                                                                                                                                                                 | Union National Bank of Rahway, New Jersey                | Rahway        |
| 892                                                                                                                                                                                 | Hunterdon County National Bank of Flemington, New Jersey | Flemington    |
| 896                                                                                                                                                                                 | National Bank of Rahway, New Jersey                      | Rahway        |
| 925                                                                                                                                                                                 | Sussex National Bank of Newton, New Jersey               | Newton        |
| 925                                                                                                                                                                                 | Sussex and Merchants National Bank of Newton, New Jersey | Newton        |
| 951                                                                                                                                                                                 | Freehold National Banking Company, Freehold, New Jersey  | Freehold      |
| 1096                                                                                                                                                                                | Belvidere National Bank, Belvidere, New Jebeve           | Belvidere     |