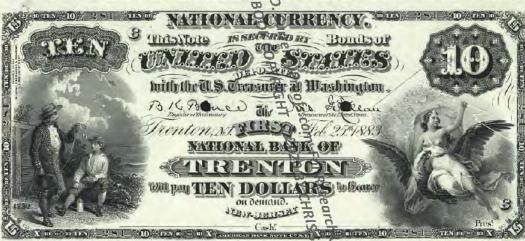

Get money! (Digitized and transcribed, that is) March 13, 2014 https://americanhistory.si.edu/blog/2014/03/get-money-digitized-and-transcribed-that-is.html

|                                                                                                                                                                                     | Currency<br>Copyright Soling National Currency           |               |
|-------------------------------------------------------------------------------------------------------------------------------------------------------------------------------------|----------------------------------------------------------|---------------|
| New Jersey - Banks Issuing National Currency - Table 1  The state of New Jersey had \$2 banks with charters in 212 cities that issued national currency.  Charter Name of Bank City |                                                          |               |
| The state of New Jersey had \$\frac{3}{2}\$ banks with charters in 212 cities that issued national currency.                                                                        |                                                          |               |
| currency.                                                                                                                                                                           |                                                          |               |
| -1                                                                                                                                                                                  |                                                          |               |
|                                                                                                                                                                                     | Name of Bank                                             | City          |
| 52                                                                                                                                                                                  | First National Bank of New Jersey                        | Newark        |
| 208                                                                                                                                                                                 | First National Bank of New Brunswick, New Jersey         | New Brunswick |
| 281                                                                                                                                                                                 | First National Bank of Trenton, New Jersey               | Trenton       |
| 288                                                                                                                                                                                 | First National Bank of Jamesburg, New Jersey             | Jame sburg    |
| 329                                                                                                                                                                                 | First National Bank of Paterson, New Jersey              | Paterson      |
| 362                                                                                                                                                                                 | Second National Bank of New Jersey                       | Newark        |
| 370                                                                                                                                                                                 | First National Bank of Vincentown, New Jersey            | Vincentown    |
| 374                                                                                                                                                                                 | First National Bank of Jersey City, New Jersey           | Jersey City   |
| 395                                                                                                                                                                                 | First National Bank of Some wille, New Jersey            | Somerville    |
| 399                                                                                                                                                                                 | First National Bank of Woodstown New Jersey              | Woodstown     |
| 431                                                                                                                                                                                 | First National Bank of Camdem New Jersey                 | Camden        |
| 445                                                                                                                                                                                 | First National Bank of Red Bank New Jersey               | Red Bank      |
| 447                                                                                                                                                                                 | First National Bank of Plainfield New Jersey             | Plainfield    |
| 452                                                                                                                                                                                 | First National Bank of Freehold, new dersey              | Freehold      |
| 487                                                                                                                                                                                 | First National Bank of Elizabeth, New Tersey             | Elizabeth     |
| 587                                                                                                                                                                                 | National Bank of New Jersey, New Brueswick, New Jersey   | New Brunswick |
| 695                                                                                                                                                                                 | Second National Bank of Jersey City New Jersey           | Jersey City   |
| 810                                                                                                                                                                                 | Passaic County National Bank of Paterson, New Jersey     | Paterson      |
| 810                                                                                                                                                                                 | Second National Bank of Paterson, Rewgersey              | Paterson      |
| 860                                                                                                                                                                                 | First National Bank of Washington, New Persey            | Washington    |
| 876                                                                                                                                                                                 | Merchants National Bank of Newton, Rew Jersey            | Newton        |
| 881                                                                                                                                                                                 | Union National Bank of Rahway, New Jersey                | Rahway        |
| 892                                                                                                                                                                                 | Hunterdon County National Bank of Flemington, New Jersey | Flemington    |
| 896                                                                                                                                                                                 | National Bank of Rahway, New Jersey                      | Rahway        |
| 925                                                                                                                                                                                 | Sussex National Bank of Newton, New Jersey               | Newton        |
| 925                                                                                                                                                                                 | Sussex and Merchants National Bank of Newton, New Jersey | Newton        |
| 951                                                                                                                                                                                 | Freehold National Banking Company, Freehold, New Jersey  | Freehold      |
| 1096                                                                                                                                                                                | Belvidere National Bank, Belvidere, New Jebeve           | Belvidere     |