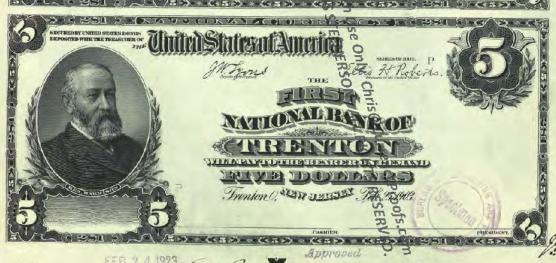

Get money! (Digitized and transcribed, that is) March 13, 2014 https://americanhistory.si.edu/blog/2014/03/get-money-digitized-and-transcribed-that-is.html

|                                                                                                                                                                                     | Currency<br>Copyright Soling National Currency           |               |
|-------------------------------------------------------------------------------------------------------------------------------------------------------------------------------------|----------------------------------------------------------|---------------|
| New Jersey - Banks Issuing National Currency - Table 1  The state of New Jersey had \$2 banks with charters in 212 cities that issued national currency.  Charter Name of Bank City |                                                          |               |
| The state of New Jersey had \$\frac{3}{2}\$ banks with charters in 212 cities that issued national currency.                                                                        |                                                          |               |
| currency.                                                                                                                                                                           |                                                          |               |
| -1                                                                                                                                                                                  |                                                          |               |
|                                                                                                                                                                                     | Name of Bank                                             | City          |
| 52                                                                                                                                                                                  | First National Bank of New Jersey                        | Newark        |
| 208                                                                                                                                                                                 | First National Bank of New Brunswick, New Jersey         | New Brunswick |
| 281                                                                                                                                                                                 | First National Bank of Trenton, New Jersey               | Trenton       |
| 288                                                                                                                                                                                 | First National Bank of Jamesburg, New Jersey             | Jame sburg    |
| 329                                                                                                                                                                                 | First National Bank of Paterson, New Jersey              | Paterson      |
| 362                                                                                                                                                                                 | Second National Bank of New Jersey                       | Newark        |
| 370                                                                                                                                                                                 | First National Bank of Vincentown, New Jersey            | Vincentown    |
| 374                                                                                                                                                                                 | First National Bank of Jersey City, New Jersey           | Jersey City   |
| 395                                                                                                                                                                                 | First National Bank of Some wille, New Jersey            | Somerville    |
| 399                                                                                                                                                                                 | First National Bank of Woodstown New Jersey              | Woodstown     |
| 431                                                                                                                                                                                 | First National Bank of Camdem New Jersey                 | Camden        |
| 445                                                                                                                                                                                 | First National Bank of Red Bank New Jersey               | Red Bank      |
| 447                                                                                                                                                                                 | First National Bank of Plainfield New Jersey             | Plainfield    |
| 452                                                                                                                                                                                 | First National Bank of Freehold, new dersey              | Freehold      |
| 487                                                                                                                                                                                 | First National Bank of Elizabeth, New Tersey             | Elizabeth     |
| 587                                                                                                                                                                                 | National Bank of New Jersey, New Brueswick, New Jersey   | New Brunswick |
| 695                                                                                                                                                                                 | Second National Bank of Jersey City New Jersey           | Jersey City   |
| 810                                                                                                                                                                                 | Passaic County National Bank of Paterson, New Jersey     | Paterson      |
| 810                                                                                                                                                                                 | Second National Bank of Paterson, Rewgersey              | Paterson      |
| 860                                                                                                                                                                                 | First National Bank of Washington, New Persey            | Washington    |
| 876                                                                                                                                                                                 | Merchants National Bank of Newton, Rew Jersey            | Newton        |
| 881                                                                                                                                                                                 | Union National Bank of Rahway, New Jersey                | Rahway        |
| 892                                                                                                                                                                                 | Hunterdon County National Bank of Flemington, New Jersey | Flemington    |
| 896                                                                                                                                                                                 | National Bank of Rahway, New Jersey                      | Rahway        |
| 925                                                                                                                                                                                 | Sussex National Bank of Newton, New Jersey               | Newton        |
| 925                                                                                                                                                                                 | Sussex and Merchants National Bank of Newton, New Jersey | Newton        |
| 951                                                                                                                                                                                 | Freehold National Banking Company, Freehold, New Jersey  | Freehold      |
| 1096                                                                                                                                                                                | Belvidere National Bank, Belvidere, New Jebeve           | Belvidere     |

Ear Research Use Only Chris@CurrencyProofs.com

F134-4

A.

Jm 16 June 18, 1911.

Poblosed Director.

Jul Mar. 14, 1903.

Approved Pink Obrection

Amro Man. 14, 1905.