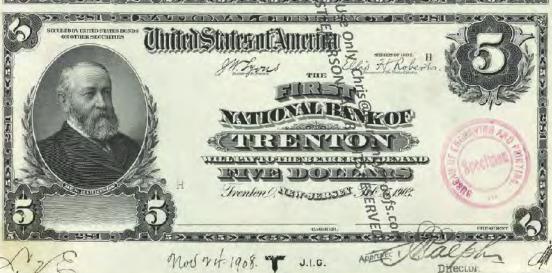

Get money! (Digitized and transcribed, that is) March 13, 2014 https://americanhistory.si.edu/blog/2014/03/get-money-digitized-and-transcribed-that-is.html

|                                                                                                                                                                                     | Currency<br>Copyright Soling National Currency           |               |
|-------------------------------------------------------------------------------------------------------------------------------------------------------------------------------------|----------------------------------------------------------|---------------|
| New Jersey - Banks Issuing National Currency - Table 1  The state of New Jersey had \$2 banks with charters in 212 cities that issued national currency.  Charter Name of Bank City |                                                          |               |
| The state of New Jersey had \$\frac{3}{2}\$ banks with charters in 212 cities that issued national currency.                                                                        |                                                          |               |
| currency.                                                                                                                                                                           |                                                          |               |
| -1                                                                                                                                                                                  |                                                          |               |
|                                                                                                                                                                                     | Name of Bank                                             | City          |
| 52                                                                                                                                                                                  | First National Bank of New Jersey                        | Newark        |
| 208                                                                                                                                                                                 | First National Bank of New Brunswick, New Jersey         | New Brunswick |
| 281                                                                                                                                                                                 | First National Bank of Trenton, New Jersey               | Trenton       |
| 288                                                                                                                                                                                 | First National Bank of Jamesburg, New Jersey             | Jame sburg    |
| 329                                                                                                                                                                                 | First National Bank of Paterson, New Jersey              | Paterson      |
| 362                                                                                                                                                                                 | Second National Bank of New Jersey                       | Newark        |
| 370                                                                                                                                                                                 | First National Bank of Vincentown, New Jersey            | Vincentown    |
| 374                                                                                                                                                                                 | First National Bank of Jersey City, New Jersey           | Jersey City   |
| 395                                                                                                                                                                                 | First National Bank of Some wille, New Jersey            | Somerville    |
| 399                                                                                                                                                                                 | First National Bank of Woodstown New Jersey              | Woodstown     |
| 431                                                                                                                                                                                 | First National Bank of Camdem New Jersey                 | Camden        |
| 445                                                                                                                                                                                 | First National Bank of Red Bank New Jersey               | Red Bank      |
| 447                                                                                                                                                                                 | First National Bank of Plainfield New Jersey             | Plainfield    |
| 452                                                                                                                                                                                 | First National Bank of Freehold, new dersey              | Freehold      |
| 487                                                                                                                                                                                 | First National Bank of Elizabeth, New Tersey             | Elizabeth     |
| 587                                                                                                                                                                                 | National Bank of New Jersey, New Brueswick, New Jersey   | New Brunswick |
| 695                                                                                                                                                                                 | Second National Bank of Jersey City New Jersey           | Jersey City   |
| 810                                                                                                                                                                                 | Passaic County National Bank of Paterson, New Jersey     | Paterson      |
| 810                                                                                                                                                                                 | Second National Bank of Paterson, Rewgersey              | Paterson      |
| 860                                                                                                                                                                                 | First National Bank of Washington, New Persey            | Washington    |
| 876                                                                                                                                                                                 | Merchants National Bank of Newton, Rew Jersey            | Newton        |
| 881                                                                                                                                                                                 | Union National Bank of Rahway, New Jersey                | Rahway        |
| 892                                                                                                                                                                                 | Hunterdon County National Bank of Flemington, New Jersey | Flemington    |
| 896                                                                                                                                                                                 | National Bank of Rahway, New Jersey                      | Rahway        |
| 925                                                                                                                                                                                 | Sussex National Bank of Newton, New Jersey               | Newton        |
| 925                                                                                                                                                                                 | Sussex and Merchants National Bank of Newton, New Jersey | Newton        |
| 951                                                                                                                                                                                 | Freehold National Banking Company, Freehold, New Jersey  | Freehold      |
| 1096                                                                                                                                                                                | Belvidere National Bank, Belvidere, New Jebeve           | Belvidere     |