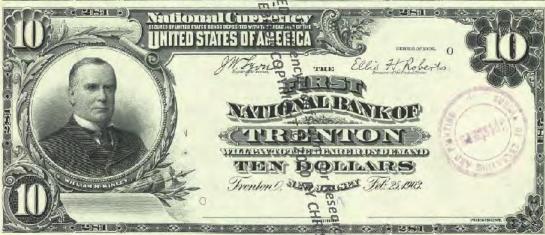

Get money! (Digitized and transcribed, that is) March 13, 2014 https://americanhistory.si.edu/blog/2014/03/get-money-digitized-and-transcribed-that-is.html

|                                                                                                                                                                                     | Currency<br>Copyright Soling National Currency           |               |
|-------------------------------------------------------------------------------------------------------------------------------------------------------------------------------------|----------------------------------------------------------|---------------|
| New Jersey - Banks Issuing National Currency - Table 1  The state of New Jersey had \$2 banks with charters in 212 cities that issued national currency.  Charter Name of Bank City |                                                          |               |
| The state of New Jersey had \$\frac{3}{2}\$ banks with charters in 212 cities that issued national currency.                                                                        |                                                          |               |
| currency.                                                                                                                                                                           |                                                          |               |
| -1                                                                                                                                                                                  |                                                          |               |
|                                                                                                                                                                                     | Name of Bank                                             | City          |
| 52                                                                                                                                                                                  | First National Bank of New Jersey                        | Newark        |
| 208                                                                                                                                                                                 | First National Bank of New Brunswick, New Jersey         | New Brunswick |
| 281                                                                                                                                                                                 | First National Bank of Trenton, New Jersey               | Trenton       |
| 288                                                                                                                                                                                 | First National Bank of Jamesburg, New Jersey             | Jame sburg    |
| 329                                                                                                                                                                                 | First National Bank of Paterson, New Jersey              | Paterson      |
| 362                                                                                                                                                                                 | Second National Bank of New Jersey                       | Newark        |
| 370                                                                                                                                                                                 | First National Bank of Vincentown, New Jersey            | Vincentown    |
| 374                                                                                                                                                                                 | First National Bank of Jersey City, New Jersey           | Jersey City   |
| 395                                                                                                                                                                                 | First National Bank of Some wille, New Jersey            | Somerville    |
| 399                                                                                                                                                                                 | First National Bank of Woodstown New Jersey              | Woodstown     |
| 431                                                                                                                                                                                 | First National Bank of Camdem New Jersey                 | Camden        |
| 445                                                                                                                                                                                 | First National Bank of Red Bank New Jersey               | Red Bank      |
| 447                                                                                                                                                                                 | First National Bank of Plainfield New Jersey             | Plainfield    |
| 452                                                                                                                                                                                 | First National Bank of Freehold, new dersey              | Freehold      |
| 487                                                                                                                                                                                 | First National Bank of Elizabeth, New Tersey             | Elizabeth     |
| 587                                                                                                                                                                                 | National Bank of New Jersey, New Brueswick, New Jersey   | New Brunswick |
| 695                                                                                                                                                                                 | Second National Bank of Jersey City New Jersey           | Jersey City   |
| 810                                                                                                                                                                                 | Passaic County National Bank of Paterson, New Jersey     | Paterson      |
| 810                                                                                                                                                                                 | Second National Bank of Paterson, Rewgersey              | Paterson      |
| 860                                                                                                                                                                                 | First National Bank of Washington, New Persey            | Washington    |
| 876                                                                                                                                                                                 | Merchants National Bank of Newton, Rew Jersey            | Newton        |
| 881                                                                                                                                                                                 | Union National Bank of Rahway, New Jersey                | Rahway        |
| 892                                                                                                                                                                                 | Hunterdon County National Bank of Flemington, New Jersey | Flemington    |
| 896                                                                                                                                                                                 | National Bank of Rahway, New Jersey                      | Rahway        |
| 925                                                                                                                                                                                 | Sussex National Bank of Newton, New Jersey               | Newton        |
| 925                                                                                                                                                                                 | Sussex and Merchants National Bank of Newton, New Jersey | Newton        |
| 951                                                                                                                                                                                 | Freehold National Banking Company, Freehold, New Jersey  | Freehold      |
| 1096                                                                                                                                                                                | Belvidere National Bank, Belvidere, New Jebeve           | Belvidere     |