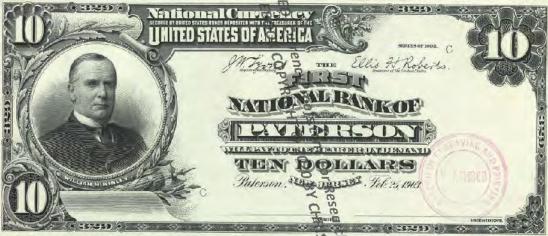

Get money! (Digitized and transcribed, that is) March 13, 2014 https://americanhistory.si.edu/blog/2014/03/get-money-digitized-and-transcribed-that-is.html

|                                                                                                                                                                                     | Currency<br>Copyright Soling National Currency           |               |
|-------------------------------------------------------------------------------------------------------------------------------------------------------------------------------------|----------------------------------------------------------|---------------|
| New Jersey - Banks Issuing National Currency - Table 1  The state of New Jersey had \$2 banks with charters in 212 cities that issued national currency.  Charter Name of Bank City |                                                          |               |
| The state of New Jersey had \$\frac{3}{2}\$ banks with charters in 212 cities that issued national currency.                                                                        |                                                          |               |
| currency.                                                                                                                                                                           |                                                          |               |
| -1                                                                                                                                                                                  |                                                          |               |
|                                                                                                                                                                                     | Name of Bank                                             | City          |
| 52                                                                                                                                                                                  | First National Bank of New Jersey                        | Newark        |
| 208                                                                                                                                                                                 | First National Bank of New Brunswick, New Jersey         | New Brunswick |
| 281                                                                                                                                                                                 | First National Bank of Trenton, New Jersey               | Trenton       |
| 288                                                                                                                                                                                 | First National Bank of Jamesburg, New Jersey             | Jame sburg    |
| 329                                                                                                                                                                                 | First National Bank of Paterson, New Jersey              | Paterson      |
| 362                                                                                                                                                                                 | Second National Bank of New Jersey                       | Newark        |
| 370                                                                                                                                                                                 | First National Bank of Vincentown, New Jersey            | Vincentown    |
| 374                                                                                                                                                                                 | First National Bank of Jersey City, New Jersey           | Jersey City   |
| 395                                                                                                                                                                                 | First National Bank of Some wille, New Jersey            | Somerville    |
| 399                                                                                                                                                                                 | First National Bank of Woodstown New Jersey              | Woodstown     |
| 431                                                                                                                                                                                 | First National Bank of Camdem New Jersey                 | Camden        |
| 445                                                                                                                                                                                 | First National Bank of Red Bank New Jersey               | Red Bank      |
| 447                                                                                                                                                                                 | First National Bank of Plainfield New Jersey             | Plainfield    |
| 452                                                                                                                                                                                 | First National Bank of Freehold, new dersey              | Freehold      |
| 487                                                                                                                                                                                 | First National Bank of Elizabeth, New Tersey             | Elizabeth     |
| 587                                                                                                                                                                                 | National Bank of New Jersey, New Brueswick, New Jersey   | New Brunswick |
| 695                                                                                                                                                                                 | Second National Bank of Jersey City New Jersey           | Jersey City   |
| 810                                                                                                                                                                                 | Passaic County National Bank of Paterson, New Jersey     | Paterson      |
| 810                                                                                                                                                                                 | Second National Bank of Paterson, Rewgersey              | Paterson      |
| 860                                                                                                                                                                                 | First National Bank of Washington, New Persey            | Washington    |
| 876                                                                                                                                                                                 | Merchants National Bank of Newton, Rew Jersey            | Newton        |
| 881                                                                                                                                                                                 | Union National Bank of Rahway, New Jersey                | Rahway        |
| 892                                                                                                                                                                                 | Hunterdon County National Bank of Flemington, New Jersey | Flemington    |
| 896                                                                                                                                                                                 | National Bank of Rahway, New Jersey                      | Rahway        |
| 925                                                                                                                                                                                 | Sussex National Bank of Newton, New Jersey               | Newton        |
| 925                                                                                                                                                                                 | Sussex and Merchants National Bank of Newton, New Jersey | Newton        |
| 951                                                                                                                                                                                 | Freehold National Banking Company, Freehold, New Jersey  | Freehold      |
| 1096                                                                                                                                                                                | Belvidere National Bank, Belvidere, New Jebeve           | Belvidere     |