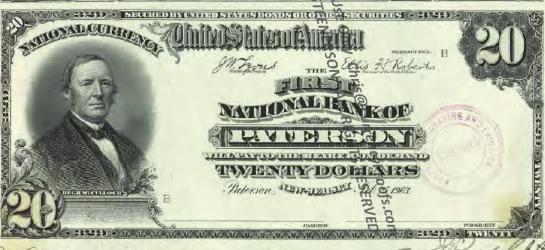

Get money! (Digitized and transcribed, that is) March 13, 2014 https://americanhistory.si.edu/blog/2014/03/get-money-digitized-and-transcribed-that-is.html

|                                                                                                                                                                                     | Currency<br>Copyright Soling National Currency           |               |
|-------------------------------------------------------------------------------------------------------------------------------------------------------------------------------------|----------------------------------------------------------|---------------|
| New Jersey - Banks Issuing National Currency - Table 1  The state of New Jersey had \$2 banks with charters in 212 cities that issued national currency.  Charter Name of Bank City |                                                          |               |
| The state of New Jersey had \$\frac{3}{2}\$ banks with charters in 212 cities that issued national currency.                                                                        |                                                          |               |
| currency.                                                                                                                                                                           |                                                          |               |
| -1                                                                                                                                                                                  |                                                          |               |
|                                                                                                                                                                                     | Name of Bank                                             | City          |
| 52                                                                                                                                                                                  | First National Bank of New Jersey                        | Newark        |
| 208                                                                                                                                                                                 | First National Bank of New Brunswick, New Jersey         | New Brunswick |
| 281                                                                                                                                                                                 | First National Bank of Trenton, New Jersey               | Trenton       |
| 288                                                                                                                                                                                 | First National Bank of Jamesburg, New Jersey             | Jame sburg    |
| 329                                                                                                                                                                                 | First National Bank of Paterson, New Jersey              | Paterson      |
| 362                                                                                                                                                                                 | Second National Bank of New Jersey                       | Newark        |
| 370                                                                                                                                                                                 | First National Bank of Vincentown, New Jersey            | Vincentown    |
| 374                                                                                                                                                                                 | First National Bank of Jersey City, New Jersey           | Jersey City   |
| 395                                                                                                                                                                                 | First National Bank of Some wille, New Jersey            | Somerville    |
| 399                                                                                                                                                                                 | First National Bank of Woodstown New Jersey              | Woodstown     |
| 431                                                                                                                                                                                 | First National Bank of Camdem New Jersey                 | Camden        |
| 445                                                                                                                                                                                 | First National Bank of Red Bank New Jersey               | Red Bank      |
| 447                                                                                                                                                                                 | First National Bank of Plainfield New Jersey             | Plainfield    |
| 452                                                                                                                                                                                 | First National Bank of Freehold, new dersey              | Freehold      |
| 487                                                                                                                                                                                 | First National Bank of Elizabeth, New Tersey             | Elizabeth     |
| 587                                                                                                                                                                                 | National Bank of New Jersey, New Brueswick, New Jersey   | New Brunswick |
| 695                                                                                                                                                                                 | Second National Bank of Jersey City New Jersey           | Jersey City   |
| 810                                                                                                                                                                                 | Passaic County National Bank of Paterson, New Jersey     | Paterson      |
| 810                                                                                                                                                                                 | Second National Bank of Paterson, Rewgersey              | Paterson      |
| 860                                                                                                                                                                                 | First National Bank of Washington, New Persey            | Washington    |
| 876                                                                                                                                                                                 | Merchants National Bank of Newton, Rew Jersey            | Newton        |
| 881                                                                                                                                                                                 | Union National Bank of Rahway, New Jersey                | Rahway        |
| 892                                                                                                                                                                                 | Hunterdon County National Bank of Flemington, New Jersey | Flemington    |
| 896                                                                                                                                                                                 | National Bank of Rahway, New Jersey                      | Rahway        |
| 925                                                                                                                                                                                 | Sussex National Bank of Newton, New Jersey               | Newton        |
| 925                                                                                                                                                                                 | Sussex and Merchants National Bank of Newton, New Jersey | Newton        |
| 951                                                                                                                                                                                 | Freehold National Banking Company, Freehold, New Jersey  | Freehold      |
| 1096                                                                                                                                                                                | Belvidere National Bank, Belvidere, New Jebeve           | Belvidere     |