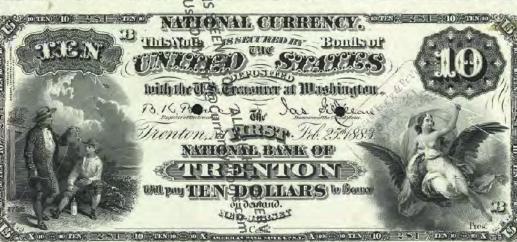

Get money! (Digitized and transcribed, that is) March 13, 2014 https://americanhistory.si.edu/blog/2014/03/get-money-digitized-and-transcribed-that-is.html

|                                                                                                                                                                                     | Currency<br>Copyright Soling National Currency           |               |
|-------------------------------------------------------------------------------------------------------------------------------------------------------------------------------------|----------------------------------------------------------|---------------|
| New Jersey - Banks Issuing National Currency - Table 1  The state of New Jersey had \$2 banks with charters in 212 cities that issued national currency.  Charter Name of Bank City |                                                          |               |
| The state of New Jersey had \$\frac{3}{2}\$ banks with charters in 212 cities that issued national currency.                                                                        |                                                          |               |
| currency.                                                                                                                                                                           |                                                          |               |
| -1                                                                                                                                                                                  |                                                          |               |
|                                                                                                                                                                                     | Name of Bank                                             | City          |
| 52                                                                                                                                                                                  | First National Bank of New Jersey                        | Newark        |
| 208                                                                                                                                                                                 | First National Bank of New Brunswick, New Jersey         | New Brunswick |
| 281                                                                                                                                                                                 | First National Bank of Trenton, New Jersey               | Trenton       |
| 288                                                                                                                                                                                 | First National Bank of Jamesburg, New Jersey             | Jame sburg    |
| 329                                                                                                                                                                                 | First National Bank of Paterson, New Jersey              | Paterson      |
| 362                                                                                                                                                                                 | Second National Bank of New Jersey                       | Newark        |
| 370                                                                                                                                                                                 | First National Bank of Vincentown, New Jersey            | Vincentown    |
| 374                                                                                                                                                                                 | First National Bank of Jersey City, New Jersey           | Jersey City   |
| 395                                                                                                                                                                                 | First National Bank of Some wille, New Jersey            | Somerville    |
| 399                                                                                                                                                                                 | First National Bank of Woodstown New Jersey              | Woodstown     |
| 431                                                                                                                                                                                 | First National Bank of Camdem New Jersey                 | Camden        |
| 445                                                                                                                                                                                 | First National Bank of Red Bank New Jersey               | Red Bank      |
| 447                                                                                                                                                                                 | First National Bank of Plainfield New Jersey             | Plainfield    |
| 452                                                                                                                                                                                 | First National Bank of Freehold, new dersey              | Freehold      |
| 487                                                                                                                                                                                 | First National Bank of Elizabeth, New Tersey             | Elizabeth     |
| 587                                                                                                                                                                                 | National Bank of New Jersey, New Brueswick, New Jersey   | New Brunswick |
| 695                                                                                                                                                                                 | Second National Bank of Jersey City New Jersey           | Jersey City   |
| 810                                                                                                                                                                                 | Passaic County National Bank of Paterson, New Jersey     | Paterson      |
| 810                                                                                                                                                                                 | Second National Bank of Paterson, Rewgersey              | Paterson      |
| 860                                                                                                                                                                                 | First National Bank of Washington, New Persey            | Washington    |
| 876                                                                                                                                                                                 | Merchants National Bank of Newton, Rew Jersey            | Newton        |
| 881                                                                                                                                                                                 | Union National Bank of Rahway, New Jersey                | Rahway        |
| 892                                                                                                                                                                                 | Hunterdon County National Bank of Flemington, New Jersey | Flemington    |
| 896                                                                                                                                                                                 | National Bank of Rahway, New Jersey                      | Rahway        |
| 925                                                                                                                                                                                 | Sussex National Bank of Newton, New Jersey               | Newton        |
| 925                                                                                                                                                                                 | Sussex and Merchants National Bank of Newton, New Jersey | Newton        |
| 951                                                                                                                                                                                 | Freehold National Banking Company, Freehold, New Jersey  | Freehold      |
| 1096                                                                                                                                                                                | Belvidere National Bank, Belvidere, New Jebeve           | Belvidere     |