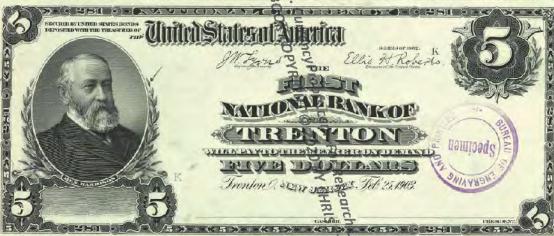

Get money! (Digitized and transcribed, that is) March 13, 2014 https://americanhistory.si.edu/blog/2014/03/get-money-digitized-and-transcribed-that-is.html

|                                                                                                                                                                                     | Currency<br>Copyright Soling National Currency           |               |
|-------------------------------------------------------------------------------------------------------------------------------------------------------------------------------------|----------------------------------------------------------|---------------|
| New Jersey - Banks Issuing National Currency - Table 1  The state of New Jersey had \$2 banks with charters in 212 cities that issued national currency.  Charter Name of Bank City |                                                          |               |
| The state of New Jersey had \$\frac{3}{2}\$ banks with charters in 212 cities that issued national currency.                                                                        |                                                          |               |
| currency.                                                                                                                                                                           |                                                          |               |
| -1                                                                                                                                                                                  |                                                          |               |
|                                                                                                                                                                                     | Name of Bank                                             | City          |
| 52                                                                                                                                                                                  | First National Bank of New Jersey                        | Newark        |
| 208                                                                                                                                                                                 | First National Bank of New Brunswick, New Jersey         | New Brunswick |
| 281                                                                                                                                                                                 | First National Bank of Trenton, New Jersey               | Trenton       |
| 288                                                                                                                                                                                 | First National Bank of Jamesburg, New Jersey             | Jame sburg    |
| 329                                                                                                                                                                                 | First National Bank of Paterson, New Jersey              | Paterson      |
| 362                                                                                                                                                                                 | Second National Bank of New Jersey                       | Newark        |
| 370                                                                                                                                                                                 | First National Bank of Vincentown, New Jersey            | Vincentown    |
| 374                                                                                                                                                                                 | First National Bank of Jersey City, New Jersey           | Jersey City   |
| 395                                                                                                                                                                                 | First National Bank of Some wille, New Jersey            | Somerville    |
| 399                                                                                                                                                                                 | First National Bank of Woodstown New Jersey              | Woodstown     |
| 431                                                                                                                                                                                 | First National Bank of Camdem New Jersey                 | Camden        |
| 445                                                                                                                                                                                 | First National Bank of Red Bank New Jersey               | Red Bank      |
| 447                                                                                                                                                                                 | First National Bank of Plainfield New Jersey             | Plainfield    |
| 452                                                                                                                                                                                 | First National Bank of Freehold, new dersey              | Freehold      |
| 487                                                                                                                                                                                 | First National Bank of Elizabeth, New Tersey             | Elizabeth     |
| 587                                                                                                                                                                                 | National Bank of New Jersey, New Brueswick, New Jersey   | New Brunswick |
| 695                                                                                                                                                                                 | Second National Bank of Jersey City New Jersey           | Jersey City   |
| 810                                                                                                                                                                                 | Passaic County National Bank of Paterson, New Jersey     | Paterson      |
| 810                                                                                                                                                                                 | Second National Bank of Paterson, Rewgersey              | Paterson      |
| 860                                                                                                                                                                                 | First National Bank of Washington, New Persey            | Washington    |
| 876                                                                                                                                                                                 | Merchants National Bank of Newton, Rew Jersey            | Newton        |
| 881                                                                                                                                                                                 | Union National Bank of Rahway, New Jersey                | Rahway        |
| 892                                                                                                                                                                                 | Hunterdon County National Bank of Flemington, New Jersey | Flemington    |
| 896                                                                                                                                                                                 | National Bank of Rahway, New Jersey                      | Rahway        |
| 925                                                                                                                                                                                 | Sussex National Bank of Newton, New Jersey               | Newton        |
| 925                                                                                                                                                                                 | Sussex and Merchants National Bank of Newton, New Jersey | Newton        |
| 951                                                                                                                                                                                 | Freehold National Banking Company, Freehold, New Jersey  | Freehold      |
| 1096                                                                                                                                                                                | Belvidere National Bank, Belvidere, New Jebeve           | Belvidere     |