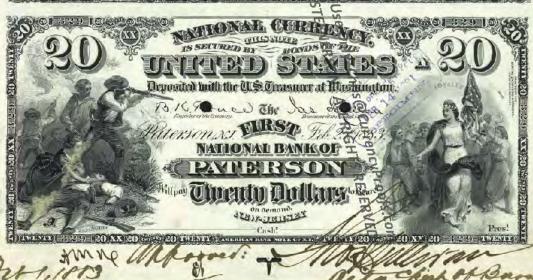

Get money! (Digitized and transcribed, that is) March 13, 2014 https://americanhistory.si.edu/blog/2014/03/get-money-digitized-and-transcribed-that-is.html

|                                                                                                                                                                                     | Currency<br>Copyright Soling National Currency           |               |
|-------------------------------------------------------------------------------------------------------------------------------------------------------------------------------------|----------------------------------------------------------|---------------|
| New Jersey - Banks Issuing National Currency - Table 1  The state of New Jersey had \$2 banks with charters in 212 cities that issued national currency.  Charter Name of Bank City |                                                          |               |
| The state of New Jersey had \$\frac{3}{2}\$ banks with charters in 212 cities that issued national currency.                                                                        |                                                          |               |
| currency.                                                                                                                                                                           |                                                          |               |
| -1                                                                                                                                                                                  |                                                          |               |
|                                                                                                                                                                                     | Name of Bank                                             | City          |
| 52                                                                                                                                                                                  | First National Bank of New Jersey                        | Newark        |
| 208                                                                                                                                                                                 | First National Bank of New Brunswick, New Jersey         | New Brunswick |
| 281                                                                                                                                                                                 | First National Bank of Trenton, New Jersey               | Trenton       |
| 288                                                                                                                                                                                 | First National Bank of Jamesburg, New Jersey             | Jame sburg    |
| 329                                                                                                                                                                                 | First National Bank of Paterson, New Jersey              | Paterson      |
| 362                                                                                                                                                                                 | Second National Bank of New Jersey                       | Newark        |
| 370                                                                                                                                                                                 | First National Bank of Vincentown, New Jersey            | Vincentown    |
| 374                                                                                                                                                                                 | First National Bank of Jersey City, New Jersey           | Jersey City   |
| 395                                                                                                                                                                                 | First National Bank of Some wille, New Jersey            | Somerville    |
| 399                                                                                                                                                                                 | First National Bank of Woodstown New Jersey              | Woodstown     |
| 431                                                                                                                                                                                 | First National Bank of Camdem New Jersey                 | Camden        |
| 445                                                                                                                                                                                 | First National Bank of Red Bank New Jersey               | Red Bank      |
| 447                                                                                                                                                                                 | First National Bank of Plainfield New Jersey             | Plainfield    |
| 452                                                                                                                                                                                 | First National Bank of Freehold, new dersey              | Freehold      |
| 487                                                                                                                                                                                 | First National Bank of Elizabeth, New Tersey             | Elizabeth     |
| 587                                                                                                                                                                                 | National Bank of New Jersey, New Brueswick, New Jersey   | New Brunswick |
| 695                                                                                                                                                                                 | Second National Bank of Jersey City New Jersey           | Jersey City   |
| 810                                                                                                                                                                                 | Passaic County National Bank of Paterson, New Jersey     | Paterson      |
| 810                                                                                                                                                                                 | Second National Bank of Paterson, Rewgersey              | Paterson      |
| 860                                                                                                                                                                                 | First National Bank of Washington, New Persey            | Washington    |
| 876                                                                                                                                                                                 | Merchants National Bank of Newton, Rew Jersey            | Newton        |
| 881                                                                                                                                                                                 | Union National Bank of Rahway, New Jersey                | Rahway        |
| 892                                                                                                                                                                                 | Hunterdon County National Bank of Flemington, New Jersey | Flemington    |
| 896                                                                                                                                                                                 | National Bank of Rahway, New Jersey                      | Rahway        |
| 925                                                                                                                                                                                 | Sussex National Bank of Newton, New Jersey               | Newton        |
| 925                                                                                                                                                                                 | Sussex and Merchants National Bank of Newton, New Jersey | Newton        |
| 951                                                                                                                                                                                 | Freehold National Banking Company, Freehold, New Jersey  | Freehold      |
| 1096                                                                                                                                                                                | Belvidere National Bank, Belvidere, New Jebeve           | Belvidere     |