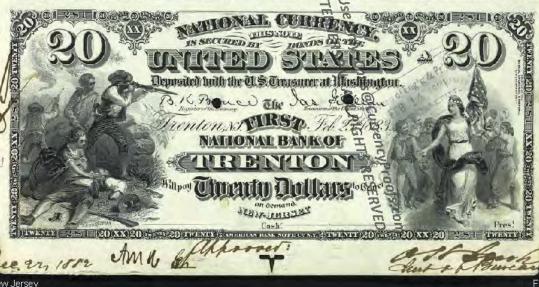

Get money! (Digitized and transcribed, that is) March 13, 2014 https://americanhistory.si.edu/blog/2014/03/get-money-digitized-and-transcribed-that-is.html

|                                                                                                                                                                                     | Currency<br>Copyright Soling National Currency           |               |
|-------------------------------------------------------------------------------------------------------------------------------------------------------------------------------------|----------------------------------------------------------|---------------|
| New Jersey - Banks Issuing National Currency - Table 1  The state of New Jersey had \$2 banks with charters in 212 cities that issued national currency.  Charter Name of Bank City |                                                          |               |
| The state of New Jersey had \$\frac{3}{2}\$ banks with charters in 212 cities that issued national currency.                                                                        |                                                          |               |
| currency.                                                                                                                                                                           |                                                          |               |
| -1                                                                                                                                                                                  |                                                          |               |
|                                                                                                                                                                                     | Name of Bank                                             | City          |
| 52                                                                                                                                                                                  | First National Bank of New Jersey                        | Newark        |
| 208                                                                                                                                                                                 | First National Bank of New Brunswick, New Jersey         | New Brunswick |
| 281                                                                                                                                                                                 | First National Bank of Trenton, New Jersey               | Trenton       |
| 288                                                                                                                                                                                 | First National Bank of Jamesburg, New Jersey             | Jame sburg    |
| 329                                                                                                                                                                                 | First National Bank of Paterson, New Jersey              | Paterson      |
| 362                                                                                                                                                                                 | Second National Bank of New Jersey                       | Newark        |
| 370                                                                                                                                                                                 | First National Bank of Vincentown, New Jersey            | Vincentown    |
| 374                                                                                                                                                                                 | First National Bank of Jersey City, New Jersey           | Jersey City   |
| 395                                                                                                                                                                                 | First National Bank of Some wille, New Jersey            | Somerville    |
| 399                                                                                                                                                                                 | First National Bank of Woodstown New Jersey              | Woodstown     |
| 431                                                                                                                                                                                 | First National Bank of Camdem New Jersey                 | Camden        |
| 445                                                                                                                                                                                 | First National Bank of Red Bank New Jersey               | Red Bank      |
| 447                                                                                                                                                                                 | First National Bank of Plainfield New Jersey             | Plainfield    |
| 452                                                                                                                                                                                 | First National Bank of Freehold, new dersey              | Freehold      |
| 487                                                                                                                                                                                 | First National Bank of Elizabeth, New Tersey             | Elizabeth     |
| 587                                                                                                                                                                                 | National Bank of New Jersey, New Brueswick, New Jersey   | New Brunswick |
| 695                                                                                                                                                                                 | Second National Bank of Jersey City New Jersey           | Jersey City   |
| 810                                                                                                                                                                                 | Passaic County National Bank of Paterson, New Jersey     | Paterson      |
| 810                                                                                                                                                                                 | Second National Bank of Paterson, Rewgersey              | Paterson      |
| 860                                                                                                                                                                                 | First National Bank of Washington, New Persey            | Washington    |
| 876                                                                                                                                                                                 | Merchants National Bank of Newton, Rew Jersey            | Newton        |
| 881                                                                                                                                                                                 | Union National Bank of Rahway, New Jersey                | Rahway        |
| 892                                                                                                                                                                                 | Hunterdon County National Bank of Flemington, New Jersey | Flemington    |
| 896                                                                                                                                                                                 | National Bank of Rahway, New Jersey                      | Rahway        |
| 925                                                                                                                                                                                 | Sussex National Bank of Newton, New Jersey               | Newton        |
| 925                                                                                                                                                                                 | Sussex and Merchants National Bank of Newton, New Jersey | Newton        |
| 951                                                                                                                                                                                 | Freehold National Banking Company, Freehold, New Jersey  | Freehold      |
| 1096                                                                                                                                                                                | Belvidere National Bank, Belvidere, New Jebeve           | Belvidere     |