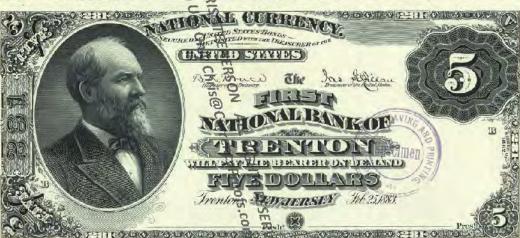

Get money! (Digitized and transcribed, that is) March 13, 2014 https://americanhistory.si.edu/blog/2014/03/get-money-digitized-and-transcribed-that-is.html

|                                                                                                                                                                                     | Currency<br>Copyright Soling National Currency           |               |
|-------------------------------------------------------------------------------------------------------------------------------------------------------------------------------------|----------------------------------------------------------|---------------|
| New Jersey - Banks Issuing National Currency - Table 1  The state of New Jersey had \$2 banks with charters in 212 cities that issued national currency.  Charter Name of Bank City |                                                          |               |
| The state of New Jersey had \$\frac{3}{2}\$ banks with charters in 212 cities that issued national currency.                                                                        |                                                          |               |
| currency.                                                                                                                                                                           |                                                          |               |
| -1                                                                                                                                                                                  |                                                          |               |
|                                                                                                                                                                                     | Name of Bank                                             | City          |
| 52                                                                                                                                                                                  | First National Bank of New Jersey                        | Newark        |
| 208                                                                                                                                                                                 | First National Bank of New Brunswick, New Jersey         | New Brunswick |
| 281                                                                                                                                                                                 | First National Bank of Trenton, New Jersey               | Trenton       |
| 288                                                                                                                                                                                 | First National Bank of Jamesburg, New Jersey             | Jame sburg    |
| 329                                                                                                                                                                                 | First National Bank of Paterson, New Jersey              | Paterson      |
| 362                                                                                                                                                                                 | Second National Bank of New Jersey                       | Newark        |
| 370                                                                                                                                                                                 | First National Bank of Vincentown, New Jersey            | Vincentown    |
| 374                                                                                                                                                                                 | First National Bank of Jersey City, New Jersey           | Jersey City   |
| 395                                                                                                                                                                                 | First National Bank of Some wille, New Jersey            | Somerville    |
| 399                                                                                                                                                                                 | First National Bank of Woodstown New Jersey              | Woodstown     |
| 431                                                                                                                                                                                 | First National Bank of Camdem New Jersey                 | Camden        |
| 445                                                                                                                                                                                 | First National Bank of Red Bank New Jersey               | Red Bank      |
| 447                                                                                                                                                                                 | First National Bank of Plainfield New Jersey             | Plainfield    |
| 452                                                                                                                                                                                 | First National Bank of Freehold, new dersey              | Freehold      |
| 487                                                                                                                                                                                 | First National Bank of Elizabeth, New Tersey             | Elizabeth     |
| 587                                                                                                                                                                                 | National Bank of New Jersey, New Brueswick, New Jersey   | New Brunswick |
| 695                                                                                                                                                                                 | Second National Bank of Jersey City New Jersey           | Jersey City   |
| 810                                                                                                                                                                                 | Passaic County National Bank of Paterson, New Jersey     | Paterson      |
| 810                                                                                                                                                                                 | Second National Bank of Paterson, Rewgersey              | Paterson      |
| 860                                                                                                                                                                                 | First National Bank of Washington, New Persey            | Washington    |
| 876                                                                                                                                                                                 | Merchants National Bank of Newton, Rew Jersey            | Newton        |
| 881                                                                                                                                                                                 | Union National Bank of Rahway, New Jersey                | Rahway        |
| 892                                                                                                                                                                                 | Hunterdon County National Bank of Flemington, New Jersey | Flemington    |
| 896                                                                                                                                                                                 | National Bank of Rahway, New Jersey                      | Rahway        |
| 925                                                                                                                                                                                 | Sussex National Bank of Newton, New Jersey               | Newton        |
| 925                                                                                                                                                                                 | Sussex and Merchants National Bank of Newton, New Jersey | Newton        |
| 951                                                                                                                                                                                 | Freehold National Banking Company, Freehold, New Jersey  | Freehold      |
| 1096                                                                                                                                                                                | Belvidere National Bank, Belvidere, New Jebeve           | Belvidere     |