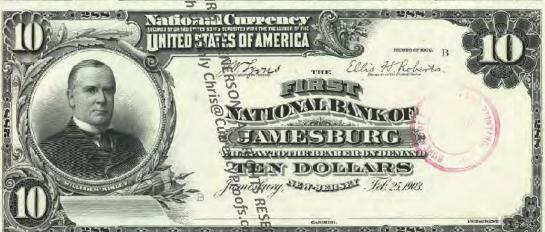

Get money! (Digitized and transcribed, that is) March 13, 2014 https://americanhistory.si.edu/blog/2014/03/get-money-digitized-and-transcribed-that-is.html

|                                                                                                                                                                                     | Currency<br>Copyright Soling National Currency           |               |
|-------------------------------------------------------------------------------------------------------------------------------------------------------------------------------------|----------------------------------------------------------|---------------|
| New Jersey - Banks Issuing National Currency - Table 1  The state of New Jersey had \$2 banks with charters in 212 cities that issued national currency.  Charter Name of Bank City |                                                          |               |
| The state of New Jersey had \$\frac{3}{2}\$ banks with charters in 212 cities that issued national currency.                                                                        |                                                          |               |
| currency.                                                                                                                                                                           |                                                          |               |
| -1                                                                                                                                                                                  |                                                          |               |
|                                                                                                                                                                                     | Name of Bank                                             | City          |
| 52                                                                                                                                                                                  | First National Bank of New Jersey                        | Newark        |
| 208                                                                                                                                                                                 | First National Bank of New Brunswick, New Jersey         | New Brunswick |
| 281                                                                                                                                                                                 | First National Bank of Trenton, New Jersey               | Trenton       |
| 288                                                                                                                                                                                 | First National Bank of Jamesburg, New Jersey             | Jame sburg    |
| 329                                                                                                                                                                                 | First National Bank of Paterson, New Jersey              | Paterson      |
| 362                                                                                                                                                                                 | Second National Bank of New Jersey                       | Newark        |
| 370                                                                                                                                                                                 | First National Bank of Vincentown, New Jersey            | Vincentown    |
| 374                                                                                                                                                                                 | First National Bank of Jersey City, New Jersey           | Jersey City   |
| 395                                                                                                                                                                                 | First National Bank of Some wille, New Jersey            | Somerville    |
| 399                                                                                                                                                                                 | First National Bank of Woodstown New Jersey              | Woodstown     |
| 431                                                                                                                                                                                 | First National Bank of Camdem New Jersey                 | Camden        |
| 445                                                                                                                                                                                 | First National Bank of Red Bank New Jersey               | Red Bank      |
| 447                                                                                                                                                                                 | First National Bank of Plainfield New Jersey             | Plainfield    |
| 452                                                                                                                                                                                 | First National Bank of Freehold, new dersey              | Freehold      |
| 487                                                                                                                                                                                 | First National Bank of Elizabeth, New Tersey             | Elizabeth     |
| 587                                                                                                                                                                                 | National Bank of New Jersey, New Brueswick, New Jersey   | New Brunswick |
| 695                                                                                                                                                                                 | Second National Bank of Jersey City New Jersey           | Jersey City   |
| 810                                                                                                                                                                                 | Passaic County National Bank of Paterson, New Jersey     | Paterson      |
| 810                                                                                                                                                                                 | Second National Bank of Paterson, Rewgersey              | Paterson      |
| 860                                                                                                                                                                                 | First National Bank of Washington, New Persey            | Washington    |
| 876                                                                                                                                                                                 | Merchants National Bank of Newton, Rew Jersey            | Newton        |
| 881                                                                                                                                                                                 | Union National Bank of Rahway, New Jersey                | Rahway        |
| 892                                                                                                                                                                                 | Hunterdon County National Bank of Flemington, New Jersey | Flemington    |
| 896                                                                                                                                                                                 | National Bank of Rahway, New Jersey                      | Rahway        |
| 925                                                                                                                                                                                 | Sussex National Bank of Newton, New Jersey               | Newton        |
| 925                                                                                                                                                                                 | Sussex and Merchants National Bank of Newton, New Jersey | Newton        |
| 951                                                                                                                                                                                 | Freehold National Banking Company, Freehold, New Jersey  | Freehold      |
| 1096                                                                                                                                                                                | Belvidere National Bank, Belvidere, New Jebeve           | Belvidere     |