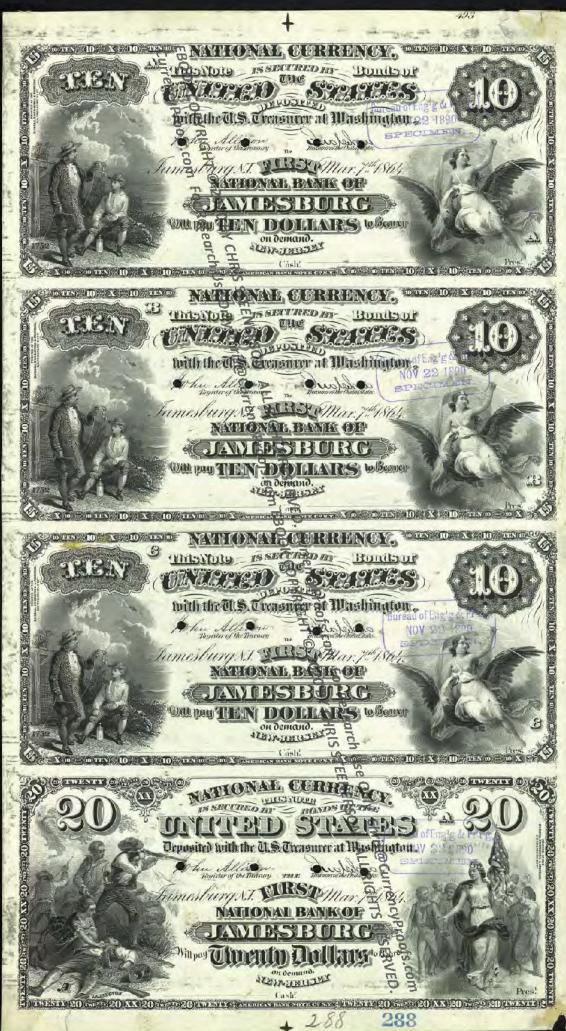

Get money! (Digitized and transcribed, that is) March 13, 2014 https://americanhistory.si.edu/blog/2014/03/get-money-digitized-and-transcribed-that-is.html

|                                                                                                                                                                                     | Currency<br>Copyright Soling National Currency           |               |
|-------------------------------------------------------------------------------------------------------------------------------------------------------------------------------------|----------------------------------------------------------|---------------|
| New Jersey - Banks Issuing National Currency - Table 1  The state of New Jersey had \$2 banks with charters in 212 cities that issued national currency.  Charter Name of Bank City |                                                          |               |
| The state of New Jersey had \$\frac{3}{2}\$ banks with charters in 212 cities that issued national currency.                                                                        |                                                          |               |
| currency.                                                                                                                                                                           |                                                          |               |
| -1                                                                                                                                                                                  |                                                          |               |
|                                                                                                                                                                                     | Name of Bank                                             | City          |
| 52                                                                                                                                                                                  | First National Bank of New Jersey                        | Newark        |
| 208                                                                                                                                                                                 | First National Bank of New Brunswick, New Jersey         | New Brunswick |
| 281                                                                                                                                                                                 | First National Bank of Trenton, New Jersey               | Trenton       |
| 288                                                                                                                                                                                 | First National Bank of Jamesburg, New Jersey             | Jame sburg    |
| 329                                                                                                                                                                                 | First National Bank of Paterson, New Jersey              | Paterson      |
| 362                                                                                                                                                                                 | Second National Bank of New Jersey                       | Newark        |
| 370                                                                                                                                                                                 | First National Bank of Vincentown, New Jersey            | Vincentown    |
| 374                                                                                                                                                                                 | First National Bank of Jersey City, New Jersey           | Jersey City   |
| 395                                                                                                                                                                                 | First National Bank of Some wille, New Jersey            | Somerville    |
| 399                                                                                                                                                                                 | First National Bank of Woodstown New Jersey              | Woodstown     |
| 431                                                                                                                                                                                 | First National Bank of Camdem New Jersey                 | Camden        |
| 445                                                                                                                                                                                 | First National Bank of Red Bank New Jersey               | Red Bank      |
| 447                                                                                                                                                                                 | First National Bank of Plainfield New Jersey             | Plainfield    |
| 452                                                                                                                                                                                 | First National Bank of Freehold, new dersey              | Freehold      |
| 487                                                                                                                                                                                 | First National Bank of Elizabeth, New Tersey             | Elizabeth     |
| 587                                                                                                                                                                                 | National Bank of New Jersey, New Brueswick, New Jersey   | New Brunswick |
| 695                                                                                                                                                                                 | Second National Bank of Jersey City New Jersey           | Jersey City   |
| 810                                                                                                                                                                                 | Passaic County National Bank of Paterson, New Jersey     | Paterson      |
| 810                                                                                                                                                                                 | Second National Bank of Paterson, Rewgersey              | Paterson      |
| 860                                                                                                                                                                                 | First National Bank of Washington, New Persey            | Washington    |
| 876                                                                                                                                                                                 | Merchants National Bank of Newton, Rew Jersey            | Newton        |
| 881                                                                                                                                                                                 | Union National Bank of Rahway, New Jersey                | Rahway        |
| 892                                                                                                                                                                                 | Hunterdon County National Bank of Flemington, New Jersey | Flemington    |
| 896                                                                                                                                                                                 | National Bank of Rahway, New Jersey                      | Rahway        |
| 925                                                                                                                                                                                 | Sussex National Bank of Newton, New Jersey               | Newton        |
| 925                                                                                                                                                                                 | Sussex and Merchants National Bank of Newton, New Jersey | Newton        |
| 951                                                                                                                                                                                 | Freehold National Banking Company, Freehold, New Jersey  | Freehold      |
| 1096                                                                                                                                                                                | Belvidere National Bank, Belvidere, New Jebeve           | Belvidere     |