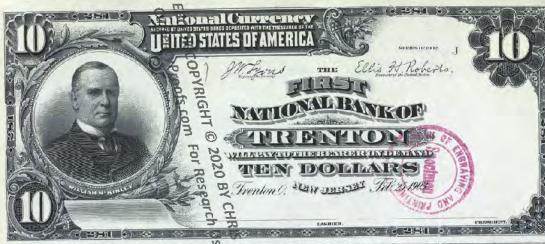

Get money! (Digitized and transcribed, that is) March 13, 2014 https://americanhistory.si.edu/blog/2014/03/get-money-digitized-and-transcribed-that-is.html

|                                                                                                                                                                                     | Currency<br>Copyright Soling National Currency           |               |
|-------------------------------------------------------------------------------------------------------------------------------------------------------------------------------------|----------------------------------------------------------|---------------|
| New Jersey - Banks Issuing National Currency - Table 1  The state of New Jersey had \$2 banks with charters in 212 cities that issued national currency.  Charter Name of Bank City |                                                          |               |
| The state of New Jersey had \$\frac{3}{2}\$ banks with charters in 212 cities that issued national currency.                                                                        |                                                          |               |
| currency.                                                                                                                                                                           |                                                          |               |
| -1                                                                                                                                                                                  |                                                          |               |
|                                                                                                                                                                                     | Name of Bank                                             | City          |
| 52                                                                                                                                                                                  | First National Bank of New Jersey                        | Newark        |
| 208                                                                                                                                                                                 | First National Bank of New Brunswick, New Jersey         | New Brunswick |
| 281                                                                                                                                                                                 | First National Bank of Trenton, New Jersey               | Trenton       |
| 288                                                                                                                                                                                 | First National Bank of Jamesburg, New Jersey             | Jame sburg    |
| 329                                                                                                                                                                                 | First National Bank of Paterson, New Jersey              | Paterson      |
| 362                                                                                                                                                                                 | Second National Bank of New Jersey                       | Newark        |
| 370                                                                                                                                                                                 | First National Bank of Vincentown, New Jersey            | Vincentown    |
| 374                                                                                                                                                                                 | First National Bank of Jersey City, New Jersey           | Jersey City   |
| 395                                                                                                                                                                                 | First National Bank of Some wille, New Jersey            | Somerville    |
| 399                                                                                                                                                                                 | First National Bank of Woodstown New Jersey              | Woodstown     |
| 431                                                                                                                                                                                 | First National Bank of Camdem New Jersey                 | Camden        |
| 445                                                                                                                                                                                 | First National Bank of Red Bank New Jersey               | Red Bank      |
| 447                                                                                                                                                                                 | First National Bank of Plainfield New Jersey             | Plainfield    |
| 452                                                                                                                                                                                 | First National Bank of Freehold, new dersey              | Freehold      |
| 487                                                                                                                                                                                 | First National Bank of Elizabeth, New Tersey             | Elizabeth     |
| 587                                                                                                                                                                                 | National Bank of New Jersey, New Brueswick, New Jersey   | New Brunswick |
| 695                                                                                                                                                                                 | Second National Bank of Jersey City New Jersey           | Jersey City   |
| 810                                                                                                                                                                                 | Passaic County National Bank of Paterson, New Jersey     | Paterson      |
| 810                                                                                                                                                                                 | Second National Bank of Paterson, Rewgersey              | Paterson      |
| 860                                                                                                                                                                                 | First National Bank of Washington, New Persey            | Washington    |
| 876                                                                                                                                                                                 | Merchants National Bank of Newton, Rew Jersey            | Newton        |
| 881                                                                                                                                                                                 | Union National Bank of Rahway, New Jersey                | Rahway        |
| 892                                                                                                                                                                                 | Hunterdon County National Bank of Flemington, New Jersey | Flemington    |
| 896                                                                                                                                                                                 | National Bank of Rahway, New Jersey                      | Rahway        |
| 925                                                                                                                                                                                 | Sussex National Bank of Newton, New Jersey               | Newton        |
| 925                                                                                                                                                                                 | Sussex and Merchants National Bank of Newton, New Jersey | Newton        |
| 951                                                                                                                                                                                 | Freehold National Banking Company, Freehold, New Jersey  | Freehold      |
| 1096                                                                                                                                                                                | Belvidere National Bank, Belvidere, New Jebeve           | Belvidere     |

F134-10

LV.E JUL 1. 1911

Colvi H

7

E.C.K.C.A.H.

Approved Ralphan

K.M.R.

E.C.K. F.W.McN. James Klocemeth