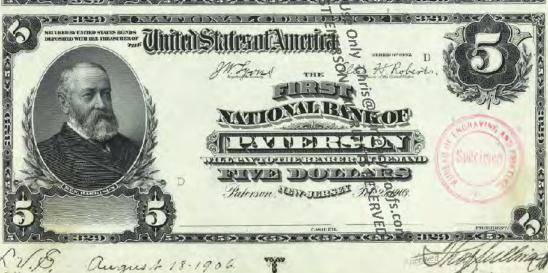

Get money! (Digitized and transcribed, that is) March 13, 2014 https://americanhistory.si.edu/blog/2014/03/get-money-digitized-and-transcribed-that-is.html

|                                                                                                                                                                                     | Currency<br>Copyright Soling National Currency           |               |
|-------------------------------------------------------------------------------------------------------------------------------------------------------------------------------------|----------------------------------------------------------|---------------|
| New Jersey - Banks Issuing National Currency - Table 1  The state of New Jersey had \$2 banks with charters in 212 cities that issued national currency.  Charter Name of Bank City |                                                          |               |
| The state of New Jersey had \$\frac{3}{2}\$ banks with charters in 212 cities that issued national currency.                                                                        |                                                          |               |
| currency.                                                                                                                                                                           |                                                          |               |
| -1                                                                                                                                                                                  |                                                          |               |
|                                                                                                                                                                                     | Name of Bank                                             | City          |
| 52                                                                                                                                                                                  | First National Bank of New Jersey                        | Newark        |
| 208                                                                                                                                                                                 | First National Bank of New Brunswick, New Jersey         | New Brunswick |
| 281                                                                                                                                                                                 | First National Bank of Trenton, New Jersey               | Trenton       |
| 288                                                                                                                                                                                 | First National Bank of Jamesburg, New Jersey             | Jame sburg    |
| 329                                                                                                                                                                                 | First National Bank of Paterson, New Jersey              | Paterson      |
| 362                                                                                                                                                                                 | Second National Bank of New Jersey                       | Newark        |
| 370                                                                                                                                                                                 | First National Bank of Vincentown, New Jersey            | Vincentown    |
| 374                                                                                                                                                                                 | First National Bank of Jersey City, New Jersey           | Jersey City   |
| 395                                                                                                                                                                                 | First National Bank of Some wille, New Jersey            | Somerville    |
| 399                                                                                                                                                                                 | First National Bank of Woodstown New Jersey              | Woodstown     |
| 431                                                                                                                                                                                 | First National Bank of Camdem New Jersey                 | Camden        |
| 445                                                                                                                                                                                 | First National Bank of Red Bank New Jersey               | Red Bank      |
| 447                                                                                                                                                                                 | First National Bank of Plainfield New Jersey             | Plainfield    |
| 452                                                                                                                                                                                 | First National Bank of Freehold, new dersey              | Freehold      |
| 487                                                                                                                                                                                 | First National Bank of Elizabeth, New Tersey             | Elizabeth     |
| 587                                                                                                                                                                                 | National Bank of New Jersey, New Brueswick, New Jersey   | New Brunswick |
| 695                                                                                                                                                                                 | Second National Bank of Jersey City New Jersey           | Jersey City   |
| 810                                                                                                                                                                                 | Passaic County National Bank of Paterson, New Jersey     | Paterson      |
| 810                                                                                                                                                                                 | Second National Bank of Paterson, Rewgersey              | Paterson      |
| 860                                                                                                                                                                                 | First National Bank of Washington, New Persey            | Washington    |
| 876                                                                                                                                                                                 | Merchants National Bank of Newton, Rew Jersey            | Newton        |
| 881                                                                                                                                                                                 | Union National Bank of Rahway, New Jersey                | Rahway        |
| 892                                                                                                                                                                                 | Hunterdon County National Bank of Flemington, New Jersey | Flemington    |
| 896                                                                                                                                                                                 | National Bank of Rahway, New Jersey                      | Rahway        |
| 925                                                                                                                                                                                 | Sussex National Bank of Newton, New Jersey               | Newton        |
| 925                                                                                                                                                                                 | Sussex and Merchants National Bank of Newton, New Jersey | Newton        |
| 951                                                                                                                                                                                 | Freehold National Banking Company, Freehold, New Jersey  | Freehold      |
| 1096                                                                                                                                                                                | Belvidere National Bank, Belvidere, New Jebeve           | Belvidere     |