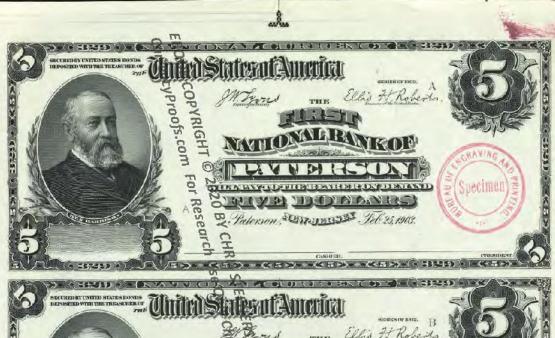

Get money! (Digitized and transcribed, that is) March 13, 2014 https://americanhistory.si.edu/blog/2014/03/get-money-digitized-and-transcribed-that-is.html

|                                                                                                                                                                                     | Currency<br>Copyright Soling National Currency           |               |
|-------------------------------------------------------------------------------------------------------------------------------------------------------------------------------------|----------------------------------------------------------|---------------|
| New Jersey - Banks Issuing National Currency - Table 1  The state of New Jersey had \$2 banks with charters in 212 cities that issued national currency.  Charter Name of Bank City |                                                          |               |
| The state of New Jersey had \$\frac{3}{2}\$ banks with charters in 212 cities that issued national currency.                                                                        |                                                          |               |
| currency.                                                                                                                                                                           |                                                          |               |
| -1                                                                                                                                                                                  |                                                          |               |
|                                                                                                                                                                                     | Name of Bank                                             | City          |
| 52                                                                                                                                                                                  | First National Bank of New Jersey                        | Newark        |
| 208                                                                                                                                                                                 | First National Bank of New Brunswick, New Jersey         | New Brunswick |
| 281                                                                                                                                                                                 | First National Bank of Trenton, New Jersey               | Trenton       |
| 288                                                                                                                                                                                 | First National Bank of Jamesburg, New Jersey             | Jame sburg    |
| 329                                                                                                                                                                                 | First National Bank of Paterson, New Jersey              | Paterson      |
| 362                                                                                                                                                                                 | Second National Bank of New Jersey                       | Newark        |
| 370                                                                                                                                                                                 | First National Bank of Vincentown, New Jersey            | Vincentown    |
| 374                                                                                                                                                                                 | First National Bank of Jersey City, New Jersey           | Jersey City   |
| 395                                                                                                                                                                                 | First National Bank of Some wille, New Jersey            | Somerville    |
| 399                                                                                                                                                                                 | First National Bank of Woodstown New Jersey              | Woodstown     |
| 431                                                                                                                                                                                 | First National Bank of Camdem New Jersey                 | Camden        |
| 445                                                                                                                                                                                 | First National Bank of Red Bank New Jersey               | Red Bank      |
| 447                                                                                                                                                                                 | First National Bank of Plainfield New Jersey             | Plainfield    |
| 452                                                                                                                                                                                 | First National Bank of Freehold, new dersey              | Freehold      |
| 487                                                                                                                                                                                 | First National Bank of Elizabeth, New Tersey             | Elizabeth     |
| 587                                                                                                                                                                                 | National Bank of New Jersey, New Brueswick, New Jersey   | New Brunswick |
| 695                                                                                                                                                                                 | Second National Bank of Jersey City New Jersey           | Jersey City   |
| 810                                                                                                                                                                                 | Passaic County National Bank of Paterson, New Jersey     | Paterson      |
| 810                                                                                                                                                                                 | Second National Bank of Paterson, Rewgersey              | Paterson      |
| 860                                                                                                                                                                                 | First National Bank of Washington, New Persey            | Washington    |
| 876                                                                                                                                                                                 | Merchants National Bank of Newton, Rew Jersey            | Newton        |
| 881                                                                                                                                                                                 | Union National Bank of Rahway, New Jersey                | Rahway        |
| 892                                                                                                                                                                                 | Hunterdon County National Bank of Flemington, New Jersey | Flemington    |
| 896                                                                                                                                                                                 | National Bank of Rahway, New Jersey                      | Rahway        |
| 925                                                                                                                                                                                 | Sussex National Bank of Newton, New Jersey               | Newton        |
| 925                                                                                                                                                                                 | Sussex and Merchants National Bank of Newton, New Jersey | Newton        |
| 951                                                                                                                                                                                 | Freehold National Banking Company, Freehold, New Jersey  | Freehold      |
| 1096                                                                                                                                                                                | Belvidere National Bank, Belvidere, New Jebeve           | Belvidere     |