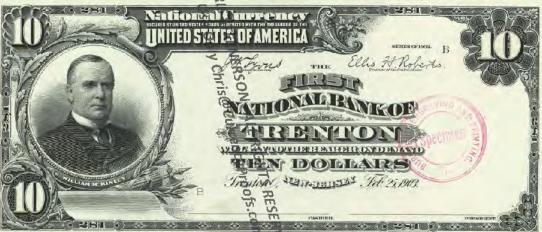

Get money! (Digitized and transcribed, that is) March 13, 2014 https://americanhistory.si.edu/blog/2014/03/get-money-digitized-and-transcribed-that-is.html

|                                                                                                                                                                                     | Currency<br>Copyright Soling National Currency           |               |
|-------------------------------------------------------------------------------------------------------------------------------------------------------------------------------------|----------------------------------------------------------|---------------|
| New Jersey - Banks Issuing National Currency - Table 1  The state of New Jersey had \$2 banks with charters in 212 cities that issued national currency.  Charter Name of Bank City |                                                          |               |
| The state of New Jersey had \$\frac{3}{2}\$ banks with charters in 212 cities that issued national currency.                                                                        |                                                          |               |
| currency.                                                                                                                                                                           |                                                          |               |
| -1                                                                                                                                                                                  |                                                          |               |
|                                                                                                                                                                                     | Name of Bank                                             | City          |
| 52                                                                                                                                                                                  | First National Bank of New Jersey                        | Newark        |
| 208                                                                                                                                                                                 | First National Bank of New Brunswick, New Jersey         | New Brunswick |
| 281                                                                                                                                                                                 | First National Bank of Trenton, New Jersey               | Trenton       |
| 288                                                                                                                                                                                 | First National Bank of Jamesburg, New Jersey             | Jame sburg    |
| 329                                                                                                                                                                                 | First National Bank of Paterson, New Jersey              | Paterson      |
| 362                                                                                                                                                                                 | Second National Bank of New Jersey                       | Newark        |
| 370                                                                                                                                                                                 | First National Bank of Vincentown, New Jersey            | Vincentown    |
| 374                                                                                                                                                                                 | First National Bank of Jersey City, New Jersey           | Jersey City   |
| 395                                                                                                                                                                                 | First National Bank of Some wille, New Jersey            | Somerville    |
| 399                                                                                                                                                                                 | First National Bank of Woodstown New Jersey              | Woodstown     |
| 431                                                                                                                                                                                 | First National Bank of Camdem New Jersey                 | Camden        |
| 445                                                                                                                                                                                 | First National Bank of Red Bank New Jersey               | Red Bank      |
| 447                                                                                                                                                                                 | First National Bank of Plainfield New Jersey             | Plainfield    |
| 452                                                                                                                                                                                 | First National Bank of Freehold, new dersey              | Freehold      |
| 487                                                                                                                                                                                 | First National Bank of Elizabeth, New Tersey             | Elizabeth     |
| 587                                                                                                                                                                                 | National Bank of New Jersey, New Brueswick, New Jersey   | New Brunswick |
| 695                                                                                                                                                                                 | Second National Bank of Jersey City New Jersey           | Jersey City   |
| 810                                                                                                                                                                                 | Passaic County National Bank of Paterson, New Jersey     | Paterson      |
| 810                                                                                                                                                                                 | Second National Bank of Paterson, Rewgersey              | Paterson      |
| 860                                                                                                                                                                                 | First National Bank of Washington, New Persey            | Washington    |
| 876                                                                                                                                                                                 | Merchants National Bank of Newton, Rew Jersey            | Newton        |
| 881                                                                                                                                                                                 | Union National Bank of Rahway, New Jersey                | Rahway        |
| 892                                                                                                                                                                                 | Hunterdon County National Bank of Flemington, New Jersey | Flemington    |
| 896                                                                                                                                                                                 | National Bank of Rahway, New Jersey                      | Rahway        |
| 925                                                                                                                                                                                 | Sussex National Bank of Newton, New Jersey               | Newton        |
| 925                                                                                                                                                                                 | Sussex and Merchants National Bank of Newton, New Jersey | Newton        |
| 951                                                                                                                                                                                 | Freehold National Banking Company, Freehold, New Jersey  | Freehold      |
| 1096                                                                                                                                                                                | Belvidere National Bank, Belvidere, New Jebeve           | Belvidere     |