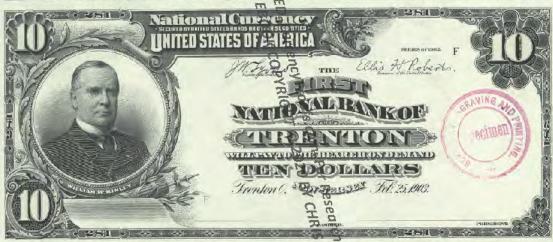

Get money! (Digitized and transcribed, that is) March 13, 2014 https://americanhistory.si.edu/blog/2014/03/get-money-digitized-and-transcribed-that-is.html

|                                                                                                                                                                                     | Currency<br>Copyright Soling National Currency           |               |
|-------------------------------------------------------------------------------------------------------------------------------------------------------------------------------------|----------------------------------------------------------|---------------|
| New Jersey - Banks Issuing National Currency - Table 1  The state of New Jersey had \$2 banks with charters in 212 cities that issued national currency.  Charter Name of Bank City |                                                          |               |
| The state of New Jersey had \$\frac{3}{2}\$ banks with charters in 212 cities that issued national currency.                                                                        |                                                          |               |
| currency.                                                                                                                                                                           |                                                          |               |
| -1                                                                                                                                                                                  |                                                          |               |
|                                                                                                                                                                                     | Name of Bank                                             | City          |
| 52                                                                                                                                                                                  | First National Bank of New Jersey                        | Newark        |
| 208                                                                                                                                                                                 | First National Bank of New Brunswick, New Jersey         | New Brunswick |
| 281                                                                                                                                                                                 | First National Bank of Trenton, New Jersey               | Trenton       |
| 288                                                                                                                                                                                 | First National Bank of Jamesburg, New Jersey             | Jame sburg    |
| 329                                                                                                                                                                                 | First National Bank of Paterson, New Jersey              | Paterson      |
| 362                                                                                                                                                                                 | Second National Bank of New Jersey                       | Newark        |
| 370                                                                                                                                                                                 | First National Bank of Vincentown, New Jersey            | Vincentown    |
| 374                                                                                                                                                                                 | First National Bank of Jersey City, New Jersey           | Jersey City   |
| 395                                                                                                                                                                                 | First National Bank of Some wille, New Jersey            | Somerville    |
| 399                                                                                                                                                                                 | First National Bank of Woodstown New Jersey              | Woodstown     |
| 431                                                                                                                                                                                 | First National Bank of Camdem New Jersey                 | Camden        |
| 445                                                                                                                                                                                 | First National Bank of Red Bank New Jersey               | Red Bank      |
| 447                                                                                                                                                                                 | First National Bank of Plainfield New Jersey             | Plainfield    |
| 452                                                                                                                                                                                 | First National Bank of Freehold, new dersey              | Freehold      |
| 487                                                                                                                                                                                 | First National Bank of Elizabeth, New Tersey             | Elizabeth     |
| 587                                                                                                                                                                                 | National Bank of New Jersey, New Brueswick, New Jersey   | New Brunswick |
| 695                                                                                                                                                                                 | Second National Bank of Jersey City New Jersey           | Jersey City   |
| 810                                                                                                                                                                                 | Passaic County National Bank of Paterson, New Jersey     | Paterson      |
| 810                                                                                                                                                                                 | Second National Bank of Paterson, Rewgersey              | Paterson      |
| 860                                                                                                                                                                                 | First National Bank of Washington, New Persey            | Washington    |
| 876                                                                                                                                                                                 | Merchants National Bank of Newton, Rew Jersey            | Newton        |
| 881                                                                                                                                                                                 | Union National Bank of Rahway, New Jersey                | Rahway        |
| 892                                                                                                                                                                                 | Hunterdon County National Bank of Flemington, New Jersey | Flemington    |
| 896                                                                                                                                                                                 | National Bank of Rahway, New Jersey                      | Rahway        |
| 925                                                                                                                                                                                 | Sussex National Bank of Newton, New Jersey               | Newton        |
| 925                                                                                                                                                                                 | Sussex and Merchants National Bank of Newton, New Jersey | Newton        |
| 951                                                                                                                                                                                 | Freehold National Banking Company, Freehold, New Jersey  | Freehold      |
| 1096                                                                                                                                                                                | Belvidere National Bank, Belvidere, New Jebeve           | Belvidere     |