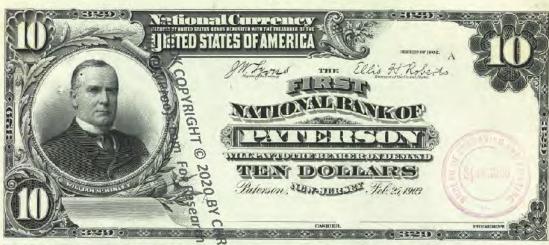

Get money! (Digitized and transcribed, that is) March 13, 2014 https://americanhistory.si.edu/blog/2014/03/get-money-digitized-and-transcribed-that-is.html

|                                                                                                                                                                                     | Currency<br>Copyright Soling National Currency           |               |
|-------------------------------------------------------------------------------------------------------------------------------------------------------------------------------------|----------------------------------------------------------|---------------|
| New Jersey - Banks Issuing National Currency - Table 1  The state of New Jersey had \$2 banks with charters in 212 cities that issued national currency.  Charter Name of Bank City |                                                          |               |
| The state of New Jersey had \$\frac{3}{2}\$ banks with charters in 212 cities that issued national currency.                                                                        |                                                          |               |
| currency.                                                                                                                                                                           |                                                          |               |
| -1                                                                                                                                                                                  |                                                          |               |
|                                                                                                                                                                                     | Name of Bank                                             | City          |
| 52                                                                                                                                                                                  | First National Bank of New Jersey                        | Newark        |
| 208                                                                                                                                                                                 | First National Bank of New Brunswick, New Jersey         | New Brunswick |
| 281                                                                                                                                                                                 | First National Bank of Trenton, New Jersey               | Trenton       |
| 288                                                                                                                                                                                 | First National Bank of Jamesburg, New Jersey             | Jame sburg    |
| 329                                                                                                                                                                                 | First National Bank of Paterson, New Jersey              | Paterson      |
| 362                                                                                                                                                                                 | Second National Bank of New Jersey                       | Newark        |
| 370                                                                                                                                                                                 | First National Bank of Vincentown, New Jersey            | Vincentown    |
| 374                                                                                                                                                                                 | First National Bank of Jersey City, New Jersey           | Jersey City   |
| 395                                                                                                                                                                                 | First National Bank of Some wille, New Jersey            | Somerville    |
| 399                                                                                                                                                                                 | First National Bank of Woodstown New Jersey              | Woodstown     |
| 431                                                                                                                                                                                 | First National Bank of Camdem New Jersey                 | Camden        |
| 445                                                                                                                                                                                 | First National Bank of Red Bank New Jersey               | Red Bank      |
| 447                                                                                                                                                                                 | First National Bank of Plainfield New Jersey             | Plainfield    |
| 452                                                                                                                                                                                 | First National Bank of Freehold, new dersey              | Freehold      |
| 487                                                                                                                                                                                 | First National Bank of Elizabeth, New Tersey             | Elizabeth     |
| 587                                                                                                                                                                                 | National Bank of New Jersey, New Brueswick, New Jersey   | New Brunswick |
| 695                                                                                                                                                                                 | Second National Bank of Jersey City New Jersey           | Jersey City   |
| 810                                                                                                                                                                                 | Passaic County National Bank of Paterson, New Jersey     | Paterson      |
| 810                                                                                                                                                                                 | Second National Bank of Paterson, Rewgersey              | Paterson      |
| 860                                                                                                                                                                                 | First National Bank of Washington, New Persey            | Washington    |
| 876                                                                                                                                                                                 | Merchants National Bank of Newton, Rew Jersey            | Newton        |
| 881                                                                                                                                                                                 | Union National Bank of Rahway, New Jersey                | Rahway        |
| 892                                                                                                                                                                                 | Hunterdon County National Bank of Flemington, New Jersey | Flemington    |
| 896                                                                                                                                                                                 | National Bank of Rahway, New Jersey                      | Rahway        |
| 925                                                                                                                                                                                 | Sussex National Bank of Newton, New Jersey               | Newton        |
| 925                                                                                                                                                                                 | Sussex and Merchants National Bank of Newton, New Jersey | Newton        |
| 951                                                                                                                                                                                 | Freehold National Banking Company, Freehold, New Jersey  | Freehold      |
| 1096                                                                                                                                                                                | Belvidere National Bank, Belvidere, New Jebeve           | Belvidere     |