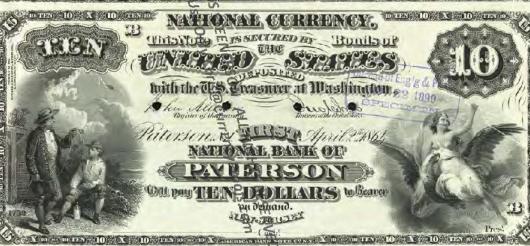

Get money! (Digitized and transcribed, that is) March 13, 2014 https://americanhistory.si.edu/blog/2014/03/get-money-digitized-and-transcribed-that-is.html

|                                                                                                                                                                                     | Currency<br>Copyright Soling National Currency           |               |
|-------------------------------------------------------------------------------------------------------------------------------------------------------------------------------------|----------------------------------------------------------|---------------|
| New Jersey - Banks Issuing National Currency - Table 1  The state of New Jersey had \$2 banks with charters in 212 cities that issued national currency.  Charter Name of Bank City |                                                          |               |
| The state of New Jersey had \$\frac{3}{2}\$ banks with charters in 212 cities that issued national currency.                                                                        |                                                          |               |
| currency.                                                                                                                                                                           |                                                          |               |
| -1                                                                                                                                                                                  |                                                          |               |
|                                                                                                                                                                                     | Name of Bank                                             | City          |
| 52                                                                                                                                                                                  | First National Bank of New Jersey                        | Newark        |
| 208                                                                                                                                                                                 | First National Bank of New Brunswick, New Jersey         | New Brunswick |
| 281                                                                                                                                                                                 | First National Bank of Trenton, New Jersey               | Trenton       |
| 288                                                                                                                                                                                 | First National Bank of Jamesburg, New Jersey             | Jame sburg    |
| 329                                                                                                                                                                                 | First National Bank of Paterson, New Jersey              | Paterson      |
| 362                                                                                                                                                                                 | Second National Bank of New Jersey                       | Newark        |
| 370                                                                                                                                                                                 | First National Bank of Vincentown, New Jersey            | Vincentown    |
| 374                                                                                                                                                                                 | First National Bank of Jersey City, New Jersey           | Jersey City   |
| 395                                                                                                                                                                                 | First National Bank of Some wille, New Jersey            | Somerville    |
| 399                                                                                                                                                                                 | First National Bank of Woodstown New Jersey              | Woodstown     |
| 431                                                                                                                                                                                 | First National Bank of Camdem New Jersey                 | Camden        |
| 445                                                                                                                                                                                 | First National Bank of Red Bank New Jersey               | Red Bank      |
| 447                                                                                                                                                                                 | First National Bank of Plainfield New Jersey             | Plainfield    |
| 452                                                                                                                                                                                 | First National Bank of Freehold, new dersey              | Freehold      |
| 487                                                                                                                                                                                 | First National Bank of Elizabeth, New Tersey             | Elizabeth     |
| 587                                                                                                                                                                                 | National Bank of New Jersey, New Brueswick, New Jersey   | New Brunswick |
| 695                                                                                                                                                                                 | Second National Bank of Jersey City New Jersey           | Jersey City   |
| 810                                                                                                                                                                                 | Passaic County National Bank of Paterson, New Jersey     | Paterson      |
| 810                                                                                                                                                                                 | Second National Bank of Paterson, Rewgersey              | Paterson      |
| 860                                                                                                                                                                                 | First National Bank of Washington, New Persey            | Washington    |
| 876                                                                                                                                                                                 | Merchants National Bank of Newton, Rew Jersey            | Newton        |
| 881                                                                                                                                                                                 | Union National Bank of Rahway, New Jersey                | Rahway        |
| 892                                                                                                                                                                                 | Hunterdon County National Bank of Flemington, New Jersey | Flemington    |
| 896                                                                                                                                                                                 | National Bank of Rahway, New Jersey                      | Rahway        |
| 925                                                                                                                                                                                 | Sussex National Bank of Newton, New Jersey               | Newton        |
| 925                                                                                                                                                                                 | Sussex and Merchants National Bank of Newton, New Jersey | Newton        |
| 951                                                                                                                                                                                 | Freehold National Banking Company, Freehold, New Jersey  | Freehold      |
| 1096                                                                                                                                                                                | Belvidere National Bank, Belvidere, New Jebeve           | Belvidere     |