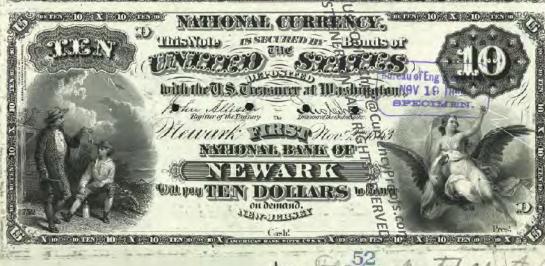

Get money! (Digitized and transcribed, that is) March 13, 2014 https://americanhistory.si.edu/blog/2014/03/get-money-digitized-and-transcribed-that-is.html

|                                                                                                                                                                                     | Currency<br>Copyright Soling National Currency           |               |
|-------------------------------------------------------------------------------------------------------------------------------------------------------------------------------------|----------------------------------------------------------|---------------|
| New Jersey - Banks Issuing National Currency - Table 1  The state of New Jersey had \$2 banks with charters in 212 cities that issued national currency.  Charter Name of Bank City |                                                          |               |
| The state of New Jersey had \$\frac{3}{2}\$ banks with charters in 212 cities that issued national currency.                                                                        |                                                          |               |
| currency.                                                                                                                                                                           |                                                          |               |
| -1                                                                                                                                                                                  |                                                          |               |
|                                                                                                                                                                                     | Name of Bank                                             | City          |
| 52                                                                                                                                                                                  | First National Bank of New Jersey                        | Newark        |
| 208                                                                                                                                                                                 | First National Bank of New Brunswick, New Jersey         | New Brunswick |
| 281                                                                                                                                                                                 | First National Bank of Trenton, New Jersey               | Trenton       |
| 288                                                                                                                                                                                 | First National Bank of Jamesburg, New Jersey             | Jame sburg    |
| 329                                                                                                                                                                                 | First National Bank of Paterson, New Jersey              | Paterson      |
| 362                                                                                                                                                                                 | Second National Bank of New Jersey                       | Newark        |
| 370                                                                                                                                                                                 | First National Bank of Vincentown, New Jersey            | Vincentown    |
| 374                                                                                                                                                                                 | First National Bank of Jersey City, New Jersey           | Jersey City   |
| 395                                                                                                                                                                                 | First National Bank of Some wille, New Jersey            | Somerville    |
| 399                                                                                                                                                                                 | First National Bank of Woodstown New Jersey              | Woodstown     |
| 431                                                                                                                                                                                 | First National Bank of Camdem New Jersey                 | Camden        |
| 445                                                                                                                                                                                 | First National Bank of Red Bank New Jersey               | Red Bank      |
| 447                                                                                                                                                                                 | First National Bank of Plainfield New Jersey             | Plainfield    |
| 452                                                                                                                                                                                 | First National Bank of Freehold, new dersey              | Freehold      |
| 487                                                                                                                                                                                 | First National Bank of Elizabeth, New Tersey             | Elizabeth     |
| 587                                                                                                                                                                                 | National Bank of New Jersey, New Brueswick, New Jersey   | New Brunswick |
| 695                                                                                                                                                                                 | Second National Bank of Jersey City New Jersey           | Jersey City   |
| 810                                                                                                                                                                                 | Passaic County National Bank of Paterson, New Jersey     | Paterson      |
| 810                                                                                                                                                                                 | Second National Bank of Paterson, Rewgersey              | Paterson      |
| 860                                                                                                                                                                                 | First National Bank of Washington, New Persey            | Washington    |
| 876                                                                                                                                                                                 | Merchants National Bank of Newton, Rew Jersey            | Newton        |
| 881                                                                                                                                                                                 | Union National Bank of Rahway, New Jersey                | Rahway        |
| 892                                                                                                                                                                                 | Hunterdon County National Bank of Flemington, New Jersey | Flemington    |
| 896                                                                                                                                                                                 | National Bank of Rahway, New Jersey                      | Rahway        |
| 925                                                                                                                                                                                 | Sussex National Bank of Newton, New Jersey               | Newton        |
| 925                                                                                                                                                                                 | Sussex and Merchants National Bank of Newton, New Jersey | Newton        |
| 951                                                                                                                                                                                 | Freehold National Banking Company, Freehold, New Jersey  | Freehold      |
| 1096                                                                                                                                                                                | Belvidere National Bank, Belvidere, New Jebeve           | Belvidere     |