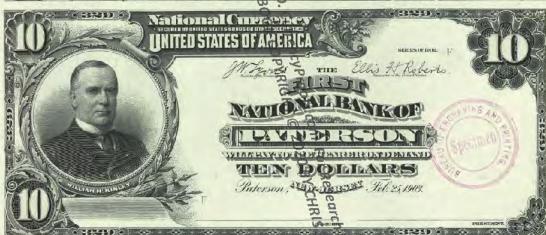

Get money! (Digitized and transcribed, that is) March 13, 2014 https://americanhistory.si.edu/blog/2014/03/get-money-digitized-and-transcribed-that-is.html

|                                                                                                                                                                                     | Currency<br>Copyright Soling National Currency           |               |
|-------------------------------------------------------------------------------------------------------------------------------------------------------------------------------------|----------------------------------------------------------|---------------|
| New Jersey - Banks Issuing National Currency - Table 1  The state of New Jersey had \$2 banks with charters in 212 cities that issued national currency.  Charter Name of Bank City |                                                          |               |
| The state of New Jersey had \$\frac{3}{2}\$ banks with charters in 212 cities that issued national currency.                                                                        |                                                          |               |
| currency.                                                                                                                                                                           |                                                          |               |
| -1                                                                                                                                                                                  |                                                          |               |
|                                                                                                                                                                                     | Name of Bank                                             | City          |
| 52                                                                                                                                                                                  | First National Bank of New Jersey                        | Newark        |
| 208                                                                                                                                                                                 | First National Bank of New Brunswick, New Jersey         | New Brunswick |
| 281                                                                                                                                                                                 | First National Bank of Trenton, New Jersey               | Trenton       |
| 288                                                                                                                                                                                 | First National Bank of Jamesburg, New Jersey             | Jame sburg    |
| 329                                                                                                                                                                                 | First National Bank of Paterson, New Jersey              | Paterson      |
| 362                                                                                                                                                                                 | Second National Bank of New Jersey                       | Newark        |
| 370                                                                                                                                                                                 | First National Bank of Vincentown, New Jersey            | Vincentown    |
| 374                                                                                                                                                                                 | First National Bank of Jersey City, New Jersey           | Jersey City   |
| 395                                                                                                                                                                                 | First National Bank of Some wille, New Jersey            | Somerville    |
| 399                                                                                                                                                                                 | First National Bank of Woodstown New Jersey              | Woodstown     |
| 431                                                                                                                                                                                 | First National Bank of Camdem New Jersey                 | Camden        |
| 445                                                                                                                                                                                 | First National Bank of Red Bank New Jersey               | Red Bank      |
| 447                                                                                                                                                                                 | First National Bank of Plainfield New Jersey             | Plainfield    |
| 452                                                                                                                                                                                 | First National Bank of Freehold, new dersey              | Freehold      |
| 487                                                                                                                                                                                 | First National Bank of Elizabeth, New Tersey             | Elizabeth     |
| 587                                                                                                                                                                                 | National Bank of New Jersey, New Brueswick, New Jersey   | New Brunswick |
| 695                                                                                                                                                                                 | Second National Bank of Jersey City New Jersey           | Jersey City   |
| 810                                                                                                                                                                                 | Passaic County National Bank of Paterson, New Jersey     | Paterson      |
| 810                                                                                                                                                                                 | Second National Bank of Paterson, Rewgersey              | Paterson      |
| 860                                                                                                                                                                                 | First National Bank of Washington, New Persey            | Washington    |
| 876                                                                                                                                                                                 | Merchants National Bank of Newton, Rew Jersey            | Newton        |
| 881                                                                                                                                                                                 | Union National Bank of Rahway, New Jersey                | Rahway        |
| 892                                                                                                                                                                                 | Hunterdon County National Bank of Flemington, New Jersey | Flemington    |
| 896                                                                                                                                                                                 | National Bank of Rahway, New Jersey                      | Rahway        |
| 925                                                                                                                                                                                 | Sussex National Bank of Newton, New Jersey               | Newton        |
| 925                                                                                                                                                                                 | Sussex and Merchants National Bank of Newton, New Jersey | Newton        |
| 951                                                                                                                                                                                 | Freehold National Banking Company, Freehold, New Jersey  | Freehold      |
| 1096                                                                                                                                                                                | Belvidere National Bank, Belvidere, New Jebeve           | Belvidere     |