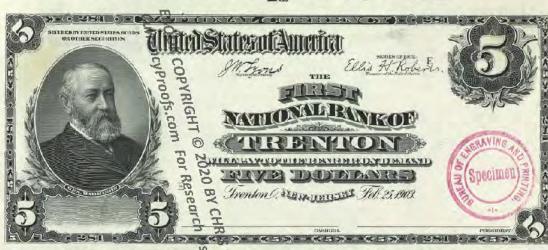

Get money! (Digitized and transcribed, that is) March 13, 2014 https://americanhistory.si.edu/blog/2014/03/get-money-digitized-and-transcribed-that-is.html

|                                                                                                                                                                                     | Currency<br>Copyright Soling National Currency           |               |
|-------------------------------------------------------------------------------------------------------------------------------------------------------------------------------------|----------------------------------------------------------|---------------|
| New Jersey - Banks Issuing National Currency - Table 1  The state of New Jersey had \$2 banks with charters in 212 cities that issued national currency.  Charter Name of Bank City |                                                          |               |
| The state of New Jersey had \$\frac{3}{2}\$ banks with charters in 212 cities that issued national currency.                                                                        |                                                          |               |
| currency.                                                                                                                                                                           |                                                          |               |
| -1                                                                                                                                                                                  |                                                          |               |
|                                                                                                                                                                                     | Name of Bank                                             | City          |
| 52                                                                                                                                                                                  | First National Bank of New Jersey                        | Newark        |
| 208                                                                                                                                                                                 | First National Bank of New Brunswick, New Jersey         | New Brunswick |
| 281                                                                                                                                                                                 | First National Bank of Trenton, New Jersey               | Trenton       |
| 288                                                                                                                                                                                 | First National Bank of Jamesburg, New Jersey             | Jame sburg    |
| 329                                                                                                                                                                                 | First National Bank of Paterson, New Jersey              | Paterson      |
| 362                                                                                                                                                                                 | Second National Bank of New Jersey                       | Newark        |
| 370                                                                                                                                                                                 | First National Bank of Vincentown, New Jersey            | Vincentown    |
| 374                                                                                                                                                                                 | First National Bank of Jersey City, New Jersey           | Jersey City   |
| 395                                                                                                                                                                                 | First National Bank of Some wille, New Jersey            | Somerville    |
| 399                                                                                                                                                                                 | First National Bank of Woodstown New Jersey              | Woodstown     |
| 431                                                                                                                                                                                 | First National Bank of Camdem New Jersey                 | Camden        |
| 445                                                                                                                                                                                 | First National Bank of Red Bank New Jersey               | Red Bank      |
| 447                                                                                                                                                                                 | First National Bank of Plainfield New Jersey             | Plainfield    |
| 452                                                                                                                                                                                 | First National Bank of Freehold, new dersey              | Freehold      |
| 487                                                                                                                                                                                 | First National Bank of Elizabeth, New Tersey             | Elizabeth     |
| 587                                                                                                                                                                                 | National Bank of New Jersey, New Brueswick, New Jersey   | New Brunswick |
| 695                                                                                                                                                                                 | Second National Bank of Jersey City New Jersey           | Jersey City   |
| 810                                                                                                                                                                                 | Passaic County National Bank of Paterson, New Jersey     | Paterson      |
| 810                                                                                                                                                                                 | Second National Bank of Paterson, Rewgersey              | Paterson      |
| 860                                                                                                                                                                                 | First National Bank of Washington, New Persey            | Washington    |
| 876                                                                                                                                                                                 | Merchants National Bank of Newton, Rew Jersey            | Newton        |
| 881                                                                                                                                                                                 | Union National Bank of Rahway, New Jersey                | Rahway        |
| 892                                                                                                                                                                                 | Hunterdon County National Bank of Flemington, New Jersey | Flemington    |
| 896                                                                                                                                                                                 | National Bank of Rahway, New Jersey                      | Rahway        |
| 925                                                                                                                                                                                 | Sussex National Bank of Newton, New Jersey               | Newton        |
| 925                                                                                                                                                                                 | Sussex and Merchants National Bank of Newton, New Jersey | Newton        |
| 951                                                                                                                                                                                 | Freehold National Banking Company, Freehold, New Jersey  | Freehold      |
| 1096                                                                                                                                                                                | Belvidere National Bank, Belvidere, New Jebeve           | Belvidere     |