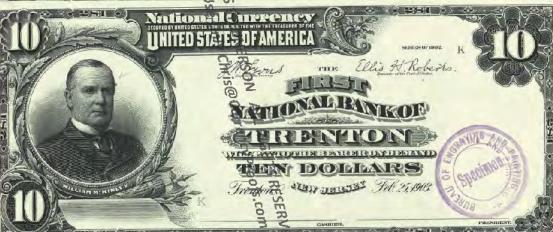

Get money! (Digitized and transcribed, that is) March 13, 2014 https://americanhistory.si.edu/blog/2014/03/get-money-digitized-and-transcribed-that-is.html

|                                                                                                                                                                                     | Currency<br>Copyright Soling National Currency           |               |
|-------------------------------------------------------------------------------------------------------------------------------------------------------------------------------------|----------------------------------------------------------|---------------|
| New Jersey - Banks Issuing National Currency - Table 1  The state of New Jersey had \$2 banks with charters in 212 cities that issued national currency.  Charter Name of Bank City |                                                          |               |
| The state of New Jersey had \$\frac{3}{2}\$ banks with charters in 212 cities that issued national currency.                                                                        |                                                          |               |
| currency.                                                                                                                                                                           |                                                          |               |
| -1                                                                                                                                                                                  |                                                          |               |
|                                                                                                                                                                                     | Name of Bank                                             | City          |
| 52                                                                                                                                                                                  | First National Bank of New Jersey                        | Newark        |
| 208                                                                                                                                                                                 | First National Bank of New Brunswick, New Jersey         | New Brunswick |
| 281                                                                                                                                                                                 | First National Bank of Trenton, New Jersey               | Trenton       |
| 288                                                                                                                                                                                 | First National Bank of Jamesburg, New Jersey             | Jame sburg    |
| 329                                                                                                                                                                                 | First National Bank of Paterson, New Jersey              | Paterson      |
| 362                                                                                                                                                                                 | Second National Bank of New Jersey                       | Newark        |
| 370                                                                                                                                                                                 | First National Bank of Vincentown, New Jersey            | Vincentown    |
| 374                                                                                                                                                                                 | First National Bank of Jersey City, New Jersey           | Jersey City   |
| 395                                                                                                                                                                                 | First National Bank of Some wille, New Jersey            | Somerville    |
| 399                                                                                                                                                                                 | First National Bank of Woodstown New Jersey              | Woodstown     |
| 431                                                                                                                                                                                 | First National Bank of Camdem New Jersey                 | Camden        |
| 445                                                                                                                                                                                 | First National Bank of Red Bank New Jersey               | Red Bank      |
| 447                                                                                                                                                                                 | First National Bank of Plainfield New Jersey             | Plainfield    |
| 452                                                                                                                                                                                 | First National Bank of Freehold, new dersey              | Freehold      |
| 487                                                                                                                                                                                 | First National Bank of Elizabeth, New Tersey             | Elizabeth     |
| 587                                                                                                                                                                                 | National Bank of New Jersey, New Brueswick, New Jersey   | New Brunswick |
| 695                                                                                                                                                                                 | Second National Bank of Jersey City New Jersey           | Jersey City   |
| 810                                                                                                                                                                                 | Passaic County National Bank of Paterson, New Jersey     | Paterson      |
| 810                                                                                                                                                                                 | Second National Bank of Paterson, Rewgersey              | Paterson      |
| 860                                                                                                                                                                                 | First National Bank of Washington, New Persey            | Washington    |
| 876                                                                                                                                                                                 | Merchants National Bank of Newton, Rew Jersey            | Newton        |
| 881                                                                                                                                                                                 | Union National Bank of Rahway, New Jersey                | Rahway        |
| 892                                                                                                                                                                                 | Hunterdon County National Bank of Flemington, New Jersey | Flemington    |
| 896                                                                                                                                                                                 | National Bank of Rahway, New Jersey                      | Rahway        |
| 925                                                                                                                                                                                 | Sussex National Bank of Newton, New Jersey               | Newton        |
| 925                                                                                                                                                                                 | Sussex and Merchants National Bank of Newton, New Jersey | Newton        |
| 951                                                                                                                                                                                 | Freehold National Banking Company, Freehold, New Jersey  | Freehold      |
| 1096                                                                                                                                                                                | Belvidere National Bank, Belvidere, New Jebeve           | Belvidere     |