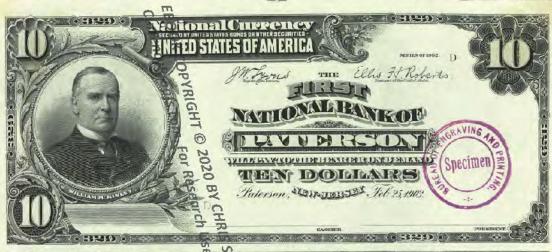

Get money! (Digitized and transcribed, that is) March 13, 2014 https://americanhistory.si.edu/blog/2014/03/get-money-digitized-and-transcribed-that-is.html

|                                                                                                                                                                                     | Currency<br>Copyright Soling National Currency           |               |
|-------------------------------------------------------------------------------------------------------------------------------------------------------------------------------------|----------------------------------------------------------|---------------|
| New Jersey - Banks Issuing National Currency - Table 1  The state of New Jersey had \$2 banks with charters in 212 cities that issued national currency.  Charter Name of Bank City |                                                          |               |
| The state of New Jersey had \$\frac{3}{2}\$ banks with charters in 212 cities that issued national currency.                                                                        |                                                          |               |
| currency.                                                                                                                                                                           |                                                          |               |
| -1                                                                                                                                                                                  |                                                          |               |
|                                                                                                                                                                                     | Name of Bank                                             | City          |
| 52                                                                                                                                                                                  | First National Bank of New Jersey                        | Newark        |
| 208                                                                                                                                                                                 | First National Bank of New Brunswick, New Jersey         | New Brunswick |
| 281                                                                                                                                                                                 | First National Bank of Trenton, New Jersey               | Trenton       |
| 288                                                                                                                                                                                 | First National Bank of Jamesburg, New Jersey             | Jame sburg    |
| 329                                                                                                                                                                                 | First National Bank of Paterson, New Jersey              | Paterson      |
| 362                                                                                                                                                                                 | Second National Bank of New Jersey                       | Newark        |
| 370                                                                                                                                                                                 | First National Bank of Vincentown, New Jersey            | Vincentown    |
| 374                                                                                                                                                                                 | First National Bank of Jersey City, New Jersey           | Jersey City   |
| 395                                                                                                                                                                                 | First National Bank of Some wille, New Jersey            | Somerville    |
| 399                                                                                                                                                                                 | First National Bank of Woodstown New Jersey              | Woodstown     |
| 431                                                                                                                                                                                 | First National Bank of Camdem New Jersey                 | Camden        |
| 445                                                                                                                                                                                 | First National Bank of Red Bank New Jersey               | Red Bank      |
| 447                                                                                                                                                                                 | First National Bank of Plainfield New Jersey             | Plainfield    |
| 452                                                                                                                                                                                 | First National Bank of Freehold, new dersey              | Freehold      |
| 487                                                                                                                                                                                 | First National Bank of Elizabeth, New Tersey             | Elizabeth     |
| 587                                                                                                                                                                                 | National Bank of New Jersey, New Brueswick, New Jersey   | New Brunswick |
| 695                                                                                                                                                                                 | Second National Bank of Jersey City New Jersey           | Jersey City   |
| 810                                                                                                                                                                                 | Passaic County National Bank of Paterson, New Jersey     | Paterson      |
| 810                                                                                                                                                                                 | Second National Bank of Paterson, Rewgersey              | Paterson      |
| 860                                                                                                                                                                                 | First National Bank of Washington, New Persey            | Washington    |
| 876                                                                                                                                                                                 | Merchants National Bank of Newton, Rew Jersey            | Newton        |
| 881                                                                                                                                                                                 | Union National Bank of Rahway, New Jersey                | Rahway        |
| 892                                                                                                                                                                                 | Hunterdon County National Bank of Flemington, New Jersey | Flemington    |
| 896                                                                                                                                                                                 | National Bank of Rahway, New Jersey                      | Rahway        |
| 925                                                                                                                                                                                 | Sussex National Bank of Newton, New Jersey               | Newton        |
| 925                                                                                                                                                                                 | Sussex and Merchants National Bank of Newton, New Jersey | Newton        |
| 951                                                                                                                                                                                 | Freehold National Banking Company, Freehold, New Jersey  | Freehold      |
| 1096                                                                                                                                                                                | Belvidere National Bank, Belvidere, New Jebeve           | Belvidere     |