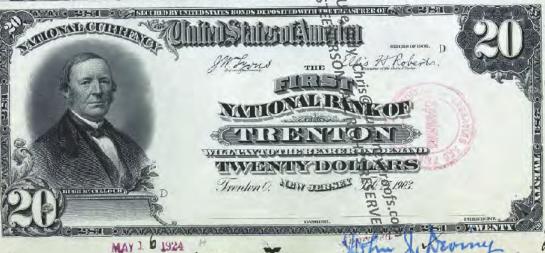

Get money! (Digitized and transcribed, that is) March 13, 2014 https://americanhistory.si.edu/blog/2014/03/get-money-digitized-and-transcribed-that-is.html

|                                                                                                                                                                                     | Currency<br>Copyright Soling National Currency           |               |
|-------------------------------------------------------------------------------------------------------------------------------------------------------------------------------------|----------------------------------------------------------|---------------|
| New Jersey - Banks Issuing National Currency - Table 1  The state of New Jersey had \$2 banks with charters in 212 cities that issued national currency.  Charter Name of Bank City |                                                          |               |
| The state of New Jersey had \$\frac{3}{2}\$ banks with charters in 212 cities that issued national currency.                                                                        |                                                          |               |
| currency.                                                                                                                                                                           |                                                          |               |
| -1                                                                                                                                                                                  |                                                          |               |
|                                                                                                                                                                                     | Name of Bank                                             | City          |
| 52                                                                                                                                                                                  | First National Bank of New Jersey                        | Newark        |
| 208                                                                                                                                                                                 | First National Bank of New Brunswick, New Jersey         | New Brunswick |
| 281                                                                                                                                                                                 | First National Bank of Trenton, New Jersey               | Trenton       |
| 288                                                                                                                                                                                 | First National Bank of Jamesburg, New Jersey             | Jame sburg    |
| 329                                                                                                                                                                                 | First National Bank of Paterson, New Jersey              | Paterson      |
| 362                                                                                                                                                                                 | Second National Bank of New Jersey                       | Newark        |
| 370                                                                                                                                                                                 | First National Bank of Vincentown, New Jersey            | Vincentown    |
| 374                                                                                                                                                                                 | First National Bank of Jersey City, New Jersey           | Jersey City   |
| 395                                                                                                                                                                                 | First National Bank of Some wille, New Jersey            | Somerville    |
| 399                                                                                                                                                                                 | First National Bank of Woodstown New Jersey              | Woodstown     |
| 431                                                                                                                                                                                 | First National Bank of Camdem New Jersey                 | Camden        |
| 445                                                                                                                                                                                 | First National Bank of Red Bank New Jersey               | Red Bank      |
| 447                                                                                                                                                                                 | First National Bank of Plainfield New Jersey             | Plainfield    |
| 452                                                                                                                                                                                 | First National Bank of Freehold, new dersey              | Freehold      |
| 487                                                                                                                                                                                 | First National Bank of Elizabeth, New Tersey             | Elizabeth     |
| 587                                                                                                                                                                                 | National Bank of New Jersey, New Brueswick, New Jersey   | New Brunswick |
| 695                                                                                                                                                                                 | Second National Bank of Jersey City New Jersey           | Jersey City   |
| 810                                                                                                                                                                                 | Passaic County National Bank of Paterson, New Jersey     | Paterson      |
| 810                                                                                                                                                                                 | Second National Bank of Paterson, Rewgersey              | Paterson      |
| 860                                                                                                                                                                                 | First National Bank of Washington, New Persey            | Washington    |
| 876                                                                                                                                                                                 | Merchants National Bank of Newton, Rew Jersey            | Newton        |
| 881                                                                                                                                                                                 | Union National Bank of Rahway, New Jersey                | Rahway        |
| 892                                                                                                                                                                                 | Hunterdon County National Bank of Flemington, New Jersey | Flemington    |
| 896                                                                                                                                                                                 | National Bank of Rahway, New Jersey                      | Rahway        |
| 925                                                                                                                                                                                 | Sussex National Bank of Newton, New Jersey               | Newton        |
| 925                                                                                                                                                                                 | Sussex and Merchants National Bank of Newton, New Jersey | Newton        |
| 951                                                                                                                                                                                 | Freehold National Banking Company, Freehold, New Jersey  | Freehold      |
| 1096                                                                                                                                                                                | Belvidere National Bank, Belvidere, New Jebeve           | Belvidere     |