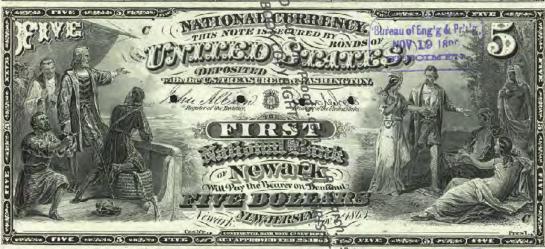

Get money! (Digitized and transcribed, that is) March 13, 2014 https://americanhistory.si.edu/blog/2014/03/get-money-digitized-and-transcribed-that-is.html

|                                                                                                                                                                                     | Currency<br>Copyright Soling National Currency           |               |
|-------------------------------------------------------------------------------------------------------------------------------------------------------------------------------------|----------------------------------------------------------|---------------|
| New Jersey - Banks Issuing National Currency - Table 1  The state of New Jersey had \$2 banks with charters in 212 cities that issued national currency.  Charter Name of Bank City |                                                          |               |
| The state of New Jersey had \$\frac{3}{2}\$ banks with charters in 212 cities that issued national currency.                                                                        |                                                          |               |
| currency.                                                                                                                                                                           |                                                          |               |
| -1                                                                                                                                                                                  |                                                          |               |
|                                                                                                                                                                                     | Name of Bank                                             | City          |
| 52                                                                                                                                                                                  | First National Bank of New Jersey                        | Newark        |
| 208                                                                                                                                                                                 | First National Bank of New Brunswick, New Jersey         | New Brunswick |
| 281                                                                                                                                                                                 | First National Bank of Trenton, New Jersey               | Trenton       |
| 288                                                                                                                                                                                 | First National Bank of Jamesburg, New Jersey             | Jame sburg    |
| 329                                                                                                                                                                                 | First National Bank of Paterson, New Jersey              | Paterson      |
| 362                                                                                                                                                                                 | Second National Bank of New Jersey                       | Newark        |
| 370                                                                                                                                                                                 | First National Bank of Vincentown, New Jersey            | Vincentown    |
| 374                                                                                                                                                                                 | First National Bank of Jersey City, New Jersey           | Jersey City   |
| 395                                                                                                                                                                                 | First National Bank of Some wille, New Jersey            | Somerville    |
| 399                                                                                                                                                                                 | First National Bank of Woodstown New Jersey              | Woodstown     |
| 431                                                                                                                                                                                 | First National Bank of Camdem New Jersey                 | Camden        |
| 445                                                                                                                                                                                 | First National Bank of Red Bank New Jersey               | Red Bank      |
| 447                                                                                                                                                                                 | First National Bank of Plainfield New Jersey             | Plainfield    |
| 452                                                                                                                                                                                 | First National Bank of Freehold, new dersey              | Freehold      |
| 487                                                                                                                                                                                 | First National Bank of Elizabeth, New Tersey             | Elizabeth     |
| 587                                                                                                                                                                                 | National Bank of New Jersey, New Brueswick, New Jersey   | New Brunswick |
| 695                                                                                                                                                                                 | Second National Bank of Jersey City New Jersey           | Jersey City   |
| 810                                                                                                                                                                                 | Passaic County National Bank of Paterson, New Jersey     | Paterson      |
| 810                                                                                                                                                                                 | Second National Bank of Paterson, Rewgersey              | Paterson      |
| 860                                                                                                                                                                                 | First National Bank of Washington, New Persey            | Washington    |
| 876                                                                                                                                                                                 | Merchants National Bank of Newton, Rew Jersey            | Newton        |
| 881                                                                                                                                                                                 | Union National Bank of Rahway, New Jersey                | Rahway        |
| 892                                                                                                                                                                                 | Hunterdon County National Bank of Flemington, New Jersey | Flemington    |
| 896                                                                                                                                                                                 | National Bank of Rahway, New Jersey                      | Rahway        |
| 925                                                                                                                                                                                 | Sussex National Bank of Newton, New Jersey               | Newton        |
| 925                                                                                                                                                                                 | Sussex and Merchants National Bank of Newton, New Jersey | Newton        |
| 951                                                                                                                                                                                 | Freehold National Banking Company, Freehold, New Jersey  | Freehold      |
| 1096                                                                                                                                                                                | Belvidere National Bank, Belvidere, New Jebeve           | Belvidere     |