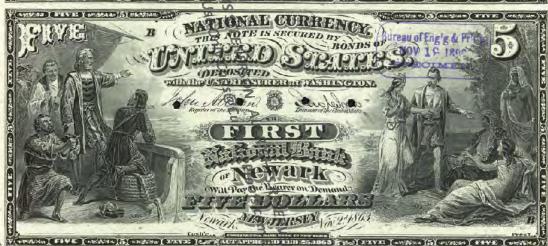

Get money! (Digitized and transcribed, that is) March 13, 2014 https://americanhistory.si.edu/blog/2014/03/get-money-digitized-and-transcribed-that-is.html

|                                                                                                                                                                                     | Currency<br>Copyright Soling National Currency           |               |
|-------------------------------------------------------------------------------------------------------------------------------------------------------------------------------------|----------------------------------------------------------|---------------|
| New Jersey - Banks Issuing National Currency - Table 1  The state of New Jersey had \$2 banks with charters in 212 cities that issued national currency.  Charter Name of Bank City |                                                          |               |
| The state of New Jersey had \$\frac{3}{2}\$ banks with charters in 212 cities that issued national currency.                                                                        |                                                          |               |
| currency.                                                                                                                                                                           |                                                          |               |
| -1                                                                                                                                                                                  |                                                          |               |
|                                                                                                                                                                                     | Name of Bank                                             | City          |
| 52                                                                                                                                                                                  | First National Bank of New Jersey                        | Newark        |
| 208                                                                                                                                                                                 | First National Bank of New Brunswick, New Jersey         | New Brunswick |
| 281                                                                                                                                                                                 | First National Bank of Trenton, New Jersey               | Trenton       |
| 288                                                                                                                                                                                 | First National Bank of Jamesburg, New Jersey             | Jame sburg    |
| 329                                                                                                                                                                                 | First National Bank of Paterson, New Jersey              | Paterson      |
| 362                                                                                                                                                                                 | Second National Bank of New Jersey                       | Newark        |
| 370                                                                                                                                                                                 | First National Bank of Vincentown, New Jersey            | Vincentown    |
| 374                                                                                                                                                                                 | First National Bank of Jersey City, New Jersey           | Jersey City   |
| 395                                                                                                                                                                                 | First National Bank of Some wille, New Jersey            | Somerville    |
| 399                                                                                                                                                                                 | First National Bank of Woodstown New Jersey              | Woodstown     |
| 431                                                                                                                                                                                 | First National Bank of Camdem New Jersey                 | Camden        |
| 445                                                                                                                                                                                 | First National Bank of Red Bank New Jersey               | Red Bank      |
| 447                                                                                                                                                                                 | First National Bank of Plainfield New Jersey             | Plainfield    |
| 452                                                                                                                                                                                 | First National Bank of Freehold, new dersey              | Freehold      |
| 487                                                                                                                                                                                 | First National Bank of Elizabeth, New Tersey             | Elizabeth     |
| 587                                                                                                                                                                                 | National Bank of New Jersey, New Brueswick, New Jersey   | New Brunswick |
| 695                                                                                                                                                                                 | Second National Bank of Jersey City New Jersey           | Jersey City   |
| 810                                                                                                                                                                                 | Passaic County National Bank of Paterson, New Jersey     | Paterson      |
| 810                                                                                                                                                                                 | Second National Bank of Paterson, Rewgersey              | Paterson      |
| 860                                                                                                                                                                                 | First National Bank of Washington, New Persey            | Washington    |
| 876                                                                                                                                                                                 | Merchants National Bank of Newton, Rew Jersey            | Newton        |
| 881                                                                                                                                                                                 | Union National Bank of Rahway, New Jersey                | Rahway        |
| 892                                                                                                                                                                                 | Hunterdon County National Bank of Flemington, New Jersey | Flemington    |
| 896                                                                                                                                                                                 | National Bank of Rahway, New Jersey                      | Rahway        |
| 925                                                                                                                                                                                 | Sussex National Bank of Newton, New Jersey               | Newton        |
| 925                                                                                                                                                                                 | Sussex and Merchants National Bank of Newton, New Jersey | Newton        |
| 951                                                                                                                                                                                 | Freehold National Banking Company, Freehold, New Jersey  | Freehold      |
| 1096                                                                                                                                                                                | Belvidere National Bank, Belvidere, New Jebeve           | Belvidere     |