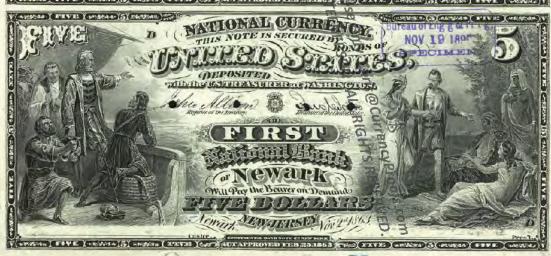

Get money! (Digitized and transcribed, that is) March 13, 2014 https://americanhistory.si.edu/blog/2014/03/get-money-digitized-and-transcribed-that-is.html

|                                                                                                                                                                                     | Currency<br>Copyright Soling National Currency           |               |
|-------------------------------------------------------------------------------------------------------------------------------------------------------------------------------------|----------------------------------------------------------|---------------|
| New Jersey - Banks Issuing National Currency - Table 1  The state of New Jersey had \$2 banks with charters in 212 cities that issued national currency.  Charter Name of Bank City |                                                          |               |
| The state of New Jersey had \$\frac{3}{2}\$ banks with charters in 212 cities that issued national currency.                                                                        |                                                          |               |
| currency.                                                                                                                                                                           |                                                          |               |
| -1                                                                                                                                                                                  |                                                          |               |
|                                                                                                                                                                                     | Name of Bank                                             | City          |
| 52                                                                                                                                                                                  | First National Bank of New Jersey                        | Newark        |
| 208                                                                                                                                                                                 | First National Bank of New Brunswick, New Jersey         | New Brunswick |
| 281                                                                                                                                                                                 | First National Bank of Trenton, New Jersey               | Trenton       |
| 288                                                                                                                                                                                 | First National Bank of Jamesburg, New Jersey             | Jame sburg    |
| 329                                                                                                                                                                                 | First National Bank of Paterson, New Jersey              | Paterson      |
| 362                                                                                                                                                                                 | Second National Bank of New Jersey                       | Newark        |
| 370                                                                                                                                                                                 | First National Bank of Vincentown, New Jersey            | Vincentown    |
| 374                                                                                                                                                                                 | First National Bank of Jersey City, New Jersey           | Jersey City   |
| 395                                                                                                                                                                                 | First National Bank of Some wille, New Jersey            | Somerville    |
| 399                                                                                                                                                                                 | First National Bank of Woodstown New Jersey              | Woodstown     |
| 431                                                                                                                                                                                 | First National Bank of Camdem New Jersey                 | Camden        |
| 445                                                                                                                                                                                 | First National Bank of Red Bank New Jersey               | Red Bank      |
| 447                                                                                                                                                                                 | First National Bank of Plainfield New Jersey             | Plainfield    |
| 452                                                                                                                                                                                 | First National Bank of Freehold, new dersey              | Freehold      |
| 487                                                                                                                                                                                 | First National Bank of Elizabeth, New Tersey             | Elizabeth     |
| 587                                                                                                                                                                                 | National Bank of New Jersey, New Brueswick, New Jersey   | New Brunswick |
| 695                                                                                                                                                                                 | Second National Bank of Jersey City New Jersey           | Jersey City   |
| 810                                                                                                                                                                                 | Passaic County National Bank of Paterson, New Jersey     | Paterson      |
| 810                                                                                                                                                                                 | Second National Bank of Paterson, Rewgersey              | Paterson      |
| 860                                                                                                                                                                                 | First National Bank of Washington, New Persey            | Washington    |
| 876                                                                                                                                                                                 | Merchants National Bank of Newton, Rew Jersey            | Newton        |
| 881                                                                                                                                                                                 | Union National Bank of Rahway, New Jersey                | Rahway        |
| 892                                                                                                                                                                                 | Hunterdon County National Bank of Flemington, New Jersey | Flemington    |
| 896                                                                                                                                                                                 | National Bank of Rahway, New Jersey                      | Rahway        |
| 925                                                                                                                                                                                 | Sussex National Bank of Newton, New Jersey               | Newton        |
| 925                                                                                                                                                                                 | Sussex and Merchants National Bank of Newton, New Jersey | Newton        |
| 951                                                                                                                                                                                 | Freehold National Banking Company, Freehold, New Jersey  | Freehold      |
| 1096                                                                                                                                                                                | Belvidere National Bank, Belvidere, New Jebeve           | Belvidere     |