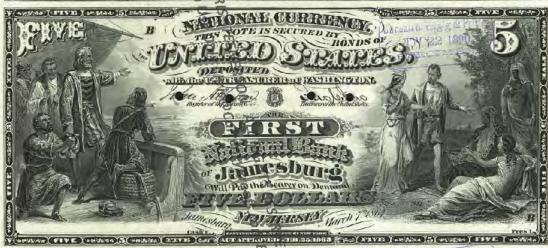

Get money! (Digitized and transcribed, that is) March 13, 2014 https://americanhistory.si.edu/blog/2014/03/get-money-digitized-and-transcribed-that-is.html

|                                                                                                                                                                                     | Currency<br>Copyright Soling National Currency           |               |
|-------------------------------------------------------------------------------------------------------------------------------------------------------------------------------------|----------------------------------------------------------|---------------|
| New Jersey - Banks Issuing National Currency - Table 1  The state of New Jersey had \$2 banks with charters in 212 cities that issued national currency.  Charter Name of Bank City |                                                          |               |
| The state of New Jersey had \$\frac{3}{2}\$ banks with charters in 212 cities that issued national currency.                                                                        |                                                          |               |
| currency.                                                                                                                                                                           |                                                          |               |
| -1                                                                                                                                                                                  |                                                          |               |
|                                                                                                                                                                                     | Name of Bank                                             | City          |
| 52                                                                                                                                                                                  | First National Bank of New Jersey                        | Newark        |
| 208                                                                                                                                                                                 | First National Bank of New Brunswick, New Jersey         | New Brunswick |
| 281                                                                                                                                                                                 | First National Bank of Trenton, New Jersey               | Trenton       |
| 288                                                                                                                                                                                 | First National Bank of Jamesburg, New Jersey             | Jame sburg    |
| 329                                                                                                                                                                                 | First National Bank of Paterson, New Jersey              | Paterson      |
| 362                                                                                                                                                                                 | Second National Bank of New Jersey                       | Newark        |
| 370                                                                                                                                                                                 | First National Bank of Vincentown, New Jersey            | Vincentown    |
| 374                                                                                                                                                                                 | First National Bank of Jersey City, New Jersey           | Jersey City   |
| 395                                                                                                                                                                                 | First National Bank of Some wille, New Jersey            | Somerville    |
| 399                                                                                                                                                                                 | First National Bank of Woodstown New Jersey              | Woodstown     |
| 431                                                                                                                                                                                 | First National Bank of Camdem New Jersey                 | Camden        |
| 445                                                                                                                                                                                 | First National Bank of Red Bank New Jersey               | Red Bank      |
| 447                                                                                                                                                                                 | First National Bank of Plainfield New Jersey             | Plainfield    |
| 452                                                                                                                                                                                 | First National Bank of Freehold, new dersey              | Freehold      |
| 487                                                                                                                                                                                 | First National Bank of Elizabeth, New Tersey             | Elizabeth     |
| 587                                                                                                                                                                                 | National Bank of New Jersey, New Brueswick, New Jersey   | New Brunswick |
| 695                                                                                                                                                                                 | Second National Bank of Jersey City New Jersey           | Jersey City   |
| 810                                                                                                                                                                                 | Passaic County National Bank of Paterson, New Jersey     | Paterson      |
| 810                                                                                                                                                                                 | Second National Bank of Paterson, Rewgersey              | Paterson      |
| 860                                                                                                                                                                                 | First National Bank of Washington, New Persey            | Washington    |
| 876                                                                                                                                                                                 | Merchants National Bank of Newton, Rew Jersey            | Newton        |
| 881                                                                                                                                                                                 | Union National Bank of Rahway, New Jersey                | Rahway        |
| 892                                                                                                                                                                                 | Hunterdon County National Bank of Flemington, New Jersey | Flemington    |
| 896                                                                                                                                                                                 | National Bank of Rahway, New Jersey                      | Rahway        |
| 925                                                                                                                                                                                 | Sussex National Bank of Newton, New Jersey               | Newton        |
| 925                                                                                                                                                                                 | Sussex and Merchants National Bank of Newton, New Jersey | Newton        |
| 951                                                                                                                                                                                 | Freehold National Banking Company, Freehold, New Jersey  | Freehold      |
| 1096                                                                                                                                                                                | Belvidere National Bank, Belvidere, New Jebeve           | Belvidere     |