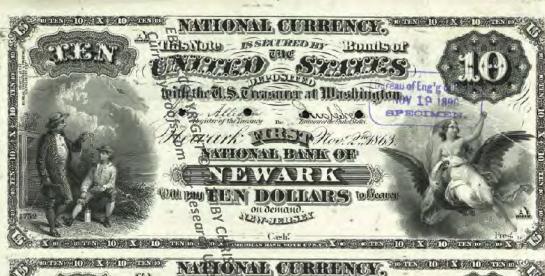

Get money! (Digitized and transcribed, that is) March 13, 2014 https://americanhistory.si.edu/blog/2014/03/get-money-digitized-and-transcribed-that-is.html

|                                                                                                                                                                                     | Currency<br>Copyright Soling National Currency           |               |
|-------------------------------------------------------------------------------------------------------------------------------------------------------------------------------------|----------------------------------------------------------|---------------|
| New Jersey - Banks Issuing National Currency - Table 1  The state of New Jersey had \$2 banks with charters in 212 cities that issued national currency.  Charter Name of Bank City |                                                          |               |
| The state of New Jersey had \$\frac{3}{2}\$ banks with charters in 212 cities that issued national currency.                                                                        |                                                          |               |
| currency.                                                                                                                                                                           |                                                          |               |
| -1                                                                                                                                                                                  |                                                          |               |
|                                                                                                                                                                                     | Name of Bank                                             | City          |
| 52                                                                                                                                                                                  | First National Bank of New Jersey                        | Newark        |
| 208                                                                                                                                                                                 | First National Bank of New Brunswick, New Jersey         | New Brunswick |
| 281                                                                                                                                                                                 | First National Bank of Trenton, New Jersey               | Trenton       |
| 288                                                                                                                                                                                 | First National Bank of Jamesburg, New Jersey             | Jame sburg    |
| 329                                                                                                                                                                                 | First National Bank of Paterson, New Jersey              | Paterson      |
| 362                                                                                                                                                                                 | Second National Bank of New Jersey                       | Newark        |
| 370                                                                                                                                                                                 | First National Bank of Vincentown, New Jersey            | Vincentown    |
| 374                                                                                                                                                                                 | First National Bank of Jersey City, New Jersey           | Jersey City   |
| 395                                                                                                                                                                                 | First National Bank of Some wille, New Jersey            | Somerville    |
| 399                                                                                                                                                                                 | First National Bank of Woodstown New Jersey              | Woodstown     |
| 431                                                                                                                                                                                 | First National Bank of Camdem New Jersey                 | Camden        |
| 445                                                                                                                                                                                 | First National Bank of Red Bank New Jersey               | Red Bank      |
| 447                                                                                                                                                                                 | First National Bank of Plainfield New Jersey             | Plainfield    |
| 452                                                                                                                                                                                 | First National Bank of Freehold, new dersey              | Freehold      |
| 487                                                                                                                                                                                 | First National Bank of Elizabeth, New Tersey             | Elizabeth     |
| 587                                                                                                                                                                                 | National Bank of New Jersey, New Brueswick, New Jersey   | New Brunswick |
| 695                                                                                                                                                                                 | Second National Bank of Jersey City New Jersey           | Jersey City   |
| 810                                                                                                                                                                                 | Passaic County National Bank of Paterson, New Jersey     | Paterson      |
| 810                                                                                                                                                                                 | Second National Bank of Paterson, Rewgersey              | Paterson      |
| 860                                                                                                                                                                                 | First National Bank of Washington, New Persey            | Washington    |
| 876                                                                                                                                                                                 | Merchants National Bank of Newton, Rew Jersey            | Newton        |
| 881                                                                                                                                                                                 | Union National Bank of Rahway, New Jersey                | Rahway        |
| 892                                                                                                                                                                                 | Hunterdon County National Bank of Flemington, New Jersey | Flemington    |
| 896                                                                                                                                                                                 | National Bank of Rahway, New Jersey                      | Rahway        |
| 925                                                                                                                                                                                 | Sussex National Bank of Newton, New Jersey               | Newton        |
| 925                                                                                                                                                                                 | Sussex and Merchants National Bank of Newton, New Jersey | Newton        |
| 951                                                                                                                                                                                 | Freehold National Banking Company, Freehold, New Jersey  | Freehold      |
| 1096                                                                                                                                                                                | Belvidere National Bank, Belvidere, New Jebeve           | Belvidere     |