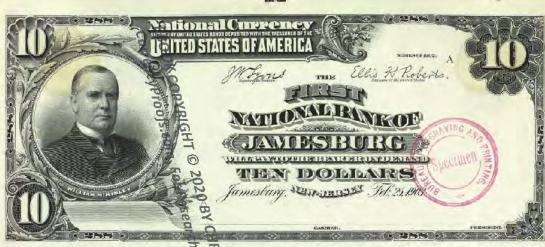

Get money! (Digitized and transcribed, that is) March 13, 2014 https://americanhistory.si.edu/blog/2014/03/get-money-digitized-and-transcribed-that-is.html

|                                                                                                                                                                                     | Currency<br>Copyright Soling National Currency           |               |
|-------------------------------------------------------------------------------------------------------------------------------------------------------------------------------------|----------------------------------------------------------|---------------|
| New Jersey - Banks Issuing National Currency - Table 1  The state of New Jersey had \$2 banks with charters in 212 cities that issued national currency.  Charter Name of Bank City |                                                          |               |
| The state of New Jersey had \$\frac{3}{2}\$ banks with charters in 212 cities that issued national currency.                                                                        |                                                          |               |
| currency.                                                                                                                                                                           |                                                          |               |
| -1                                                                                                                                                                                  |                                                          |               |
|                                                                                                                                                                                     | Name of Bank                                             | City          |
| 52                                                                                                                                                                                  | First National Bank of New Jersey                        | Newark        |
| 208                                                                                                                                                                                 | First National Bank of New Brunswick, New Jersey         | New Brunswick |
| 281                                                                                                                                                                                 | First National Bank of Trenton, New Jersey               | Trenton       |
| 288                                                                                                                                                                                 | First National Bank of Jamesburg, New Jersey             | Jame sburg    |
| 329                                                                                                                                                                                 | First National Bank of Paterson, New Jersey              | Paterson      |
| 362                                                                                                                                                                                 | Second National Bank of New Jersey                       | Newark        |
| 370                                                                                                                                                                                 | First National Bank of Vincentown, New Jersey            | Vincentown    |
| 374                                                                                                                                                                                 | First National Bank of Jersey City, New Jersey           | Jersey City   |
| 395                                                                                                                                                                                 | First National Bank of Some wille, New Jersey            | Somerville    |
| 399                                                                                                                                                                                 | First National Bank of Woodstown New Jersey              | Woodstown     |
| 431                                                                                                                                                                                 | First National Bank of Camdem New Jersey                 | Camden        |
| 445                                                                                                                                                                                 | First National Bank of Red Bank New Jersey               | Red Bank      |
| 447                                                                                                                                                                                 | First National Bank of Plainfield New Jersey             | Plainfield    |
| 452                                                                                                                                                                                 | First National Bank of Freehold, new dersey              | Freehold      |
| 487                                                                                                                                                                                 | First National Bank of Elizabeth, New Tersey             | Elizabeth     |
| 587                                                                                                                                                                                 | National Bank of New Jersey, New Brueswick, New Jersey   | New Brunswick |
| 695                                                                                                                                                                                 | Second National Bank of Jersey City New Jersey           | Jersey City   |
| 810                                                                                                                                                                                 | Passaic County National Bank of Paterson, New Jersey     | Paterson      |
| 810                                                                                                                                                                                 | Second National Bank of Paterson, Rewgersey              | Paterson      |
| 860                                                                                                                                                                                 | First National Bank of Washington, New Persey            | Washington    |
| 876                                                                                                                                                                                 | Merchants National Bank of Newton, Rew Jersey            | Newton        |
| 881                                                                                                                                                                                 | Union National Bank of Rahway, New Jersey                | Rahway        |
| 892                                                                                                                                                                                 | Hunterdon County National Bank of Flemington, New Jersey | Flemington    |
| 896                                                                                                                                                                                 | National Bank of Rahway, New Jersey                      | Rahway        |
| 925                                                                                                                                                                                 | Sussex National Bank of Newton, New Jersey               | Newton        |
| 925                                                                                                                                                                                 | Sussex and Merchants National Bank of Newton, New Jersey | Newton        |
| 951                                                                                                                                                                                 | Freehold National Banking Company, Freehold, New Jersey  | Freehold      |
| 1096                                                                                                                                                                                | Belvidere National Bank, Belvidere, New Jebeve           | Belvidere     |