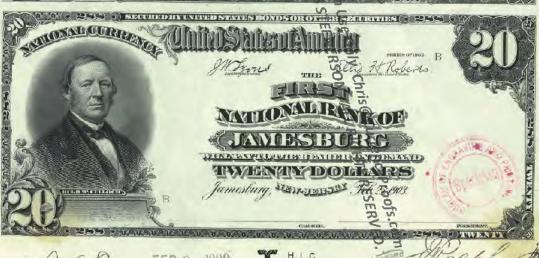

Get money! (Digitized and transcribed, that is) March 13, 2014 https://americanhistory.si.edu/blog/2014/03/get-money-digitized-and-transcribed-that-is.html

|                                                                                                                                                                                     | Currency<br>Copyright Soling National Currency           |               |
|-------------------------------------------------------------------------------------------------------------------------------------------------------------------------------------|----------------------------------------------------------|---------------|
| New Jersey - Banks Issuing National Currency - Table 1  The state of New Jersey had \$2 banks with charters in 212 cities that issued national currency.  Charter Name of Bank City |                                                          |               |
| The state of New Jersey had \$\frac{3}{2}\$ banks with charters in 212 cities that issued national currency.                                                                        |                                                          |               |
| currency.                                                                                                                                                                           |                                                          |               |
| -1                                                                                                                                                                                  |                                                          |               |
|                                                                                                                                                                                     | Name of Bank                                             | City          |
| 52                                                                                                                                                                                  | First National Bank of New Jersey                        | Newark        |
| 208                                                                                                                                                                                 | First National Bank of New Brunswick, New Jersey         | New Brunswick |
| 281                                                                                                                                                                                 | First National Bank of Trenton, New Jersey               | Trenton       |
| 288                                                                                                                                                                                 | First National Bank of Jamesburg, New Jersey             | Jame sburg    |
| 329                                                                                                                                                                                 | First National Bank of Paterson, New Jersey              | Paterson      |
| 362                                                                                                                                                                                 | Second National Bank of New Jersey                       | Newark        |
| 370                                                                                                                                                                                 | First National Bank of Vincentown, New Jersey            | Vincentown    |
| 374                                                                                                                                                                                 | First National Bank of Jersey City, New Jersey           | Jersey City   |
| 395                                                                                                                                                                                 | First National Bank of Some wille, New Jersey            | Somerville    |
| 399                                                                                                                                                                                 | First National Bank of Woodstown New Jersey              | Woodstown     |
| 431                                                                                                                                                                                 | First National Bank of Camdem New Jersey                 | Camden        |
| 445                                                                                                                                                                                 | First National Bank of Red Bank New Jersey               | Red Bank      |
| 447                                                                                                                                                                                 | First National Bank of Plainfield New Jersey             | Plainfield    |
| 452                                                                                                                                                                                 | First National Bank of Freehold, new dersey              | Freehold      |
| 487                                                                                                                                                                                 | First National Bank of Elizabeth, New Tersey             | Elizabeth     |
| 587                                                                                                                                                                                 | National Bank of New Jersey, New Brueswick, New Jersey   | New Brunswick |
| 695                                                                                                                                                                                 | Second National Bank of Jersey City New Jersey           | Jersey City   |
| 810                                                                                                                                                                                 | Passaic County National Bank of Paterson, New Jersey     | Paterson      |
| 810                                                                                                                                                                                 | Second National Bank of Paterson, Rewgersey              | Paterson      |
| 860                                                                                                                                                                                 | First National Bank of Washington, New Persey            | Washington    |
| 876                                                                                                                                                                                 | Merchants National Bank of Newton, Rew Jersey            | Newton        |
| 881                                                                                                                                                                                 | Union National Bank of Rahway, New Jersey                | Rahway        |
| 892                                                                                                                                                                                 | Hunterdon County National Bank of Flemington, New Jersey | Flemington    |
| 896                                                                                                                                                                                 | National Bank of Rahway, New Jersey                      | Rahway        |
| 925                                                                                                                                                                                 | Sussex National Bank of Newton, New Jersey               | Newton        |
| 925                                                                                                                                                                                 | Sussex and Merchants National Bank of Newton, New Jersey | Newton        |
| 951                                                                                                                                                                                 | Freehold National Banking Company, Freehold, New Jersey  | Freehold      |
| 1096                                                                                                                                                                                | Belvidere National Bank, Belvidere, New Jebeve           | Belvidere     |