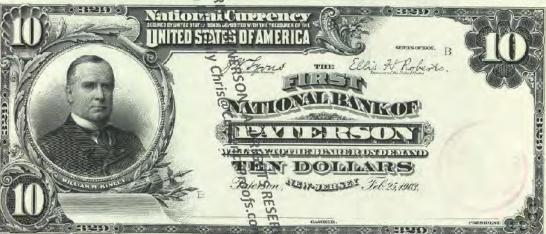

Get money! (Digitized and transcribed, that is) March 13, 2014 https://americanhistory.si.edu/blog/2014/03/get-money-digitized-and-transcribed-that-is.html

|                                                                                                                                                                                     | Currency<br>Copyright Soling National Currency           |               |
|-------------------------------------------------------------------------------------------------------------------------------------------------------------------------------------|----------------------------------------------------------|---------------|
| New Jersey - Banks Issuing National Currency - Table 1  The state of New Jersey had \$2 banks with charters in 212 cities that issued national currency.  Charter Name of Bank City |                                                          |               |
| The state of New Jersey had \$\frac{3}{2}\$ banks with charters in 212 cities that issued national currency.                                                                        |                                                          |               |
| currency.                                                                                                                                                                           |                                                          |               |
| -1                                                                                                                                                                                  |                                                          |               |
|                                                                                                                                                                                     | Name of Bank                                             | City          |
| 52                                                                                                                                                                                  | First National Bank of New Jersey                        | Newark        |
| 208                                                                                                                                                                                 | First National Bank of New Brunswick, New Jersey         | New Brunswick |
| 281                                                                                                                                                                                 | First National Bank of Trenton, New Jersey               | Trenton       |
| 288                                                                                                                                                                                 | First National Bank of Jamesburg, New Jersey             | Jame sburg    |
| 329                                                                                                                                                                                 | First National Bank of Paterson, New Jersey              | Paterson      |
| 362                                                                                                                                                                                 | Second National Bank of New Jersey                       | Newark        |
| 370                                                                                                                                                                                 | First National Bank of Vincentown, New Jersey            | Vincentown    |
| 374                                                                                                                                                                                 | First National Bank of Jersey City, New Jersey           | Jersey City   |
| 395                                                                                                                                                                                 | First National Bank of Some wille, New Jersey            | Somerville    |
| 399                                                                                                                                                                                 | First National Bank of Woodstown New Jersey              | Woodstown     |
| 431                                                                                                                                                                                 | First National Bank of Camdem New Jersey                 | Camden        |
| 445                                                                                                                                                                                 | First National Bank of Red Bank New Jersey               | Red Bank      |
| 447                                                                                                                                                                                 | First National Bank of Plainfield New Jersey             | Plainfield    |
| 452                                                                                                                                                                                 | First National Bank of Freehold, new dersey              | Freehold      |
| 487                                                                                                                                                                                 | First National Bank of Elizabeth, New Tersey             | Elizabeth     |
| 587                                                                                                                                                                                 | National Bank of New Jersey, New Brueswick, New Jersey   | New Brunswick |
| 695                                                                                                                                                                                 | Second National Bank of Jersey City New Jersey           | Jersey City   |
| 810                                                                                                                                                                                 | Passaic County National Bank of Paterson, New Jersey     | Paterson      |
| 810                                                                                                                                                                                 | Second National Bank of Paterson, Rewgersey              | Paterson      |
| 860                                                                                                                                                                                 | First National Bank of Washington, New Persey            | Washington    |
| 876                                                                                                                                                                                 | Merchants National Bank of Newton, Rew Jersey            | Newton        |
| 881                                                                                                                                                                                 | Union National Bank of Rahway, New Jersey                | Rahway        |
| 892                                                                                                                                                                                 | Hunterdon County National Bank of Flemington, New Jersey | Flemington    |
| 896                                                                                                                                                                                 | National Bank of Rahway, New Jersey                      | Rahway        |
| 925                                                                                                                                                                                 | Sussex National Bank of Newton, New Jersey               | Newton        |
| 925                                                                                                                                                                                 | Sussex and Merchants National Bank of Newton, New Jersey | Newton        |
| 951                                                                                                                                                                                 | Freehold National Banking Company, Freehold, New Jersey  | Freehold      |
| 1096                                                                                                                                                                                | Belvidere National Bank, Belvidere, New Jebeve           | Belvidere     |