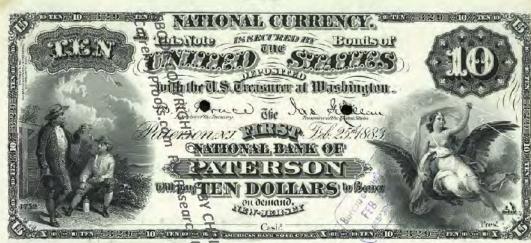

Get money! (Digitized and transcribed, that is) March 13, 2014 https://americanhistory.si.edu/blog/2014/03/get-money-digitized-and-transcribed-that-is.html

|                                                                                                                                                                                     | Currency<br>Copyright Soling National Currency           |               |
|-------------------------------------------------------------------------------------------------------------------------------------------------------------------------------------|----------------------------------------------------------|---------------|
| New Jersey - Banks Issuing National Currency - Table 1  The state of New Jersey had \$2 banks with charters in 212 cities that issued national currency.  Charter Name of Bank City |                                                          |               |
| The state of New Jersey had \$\frac{3}{2}\$ banks with charters in 212 cities that issued national currency.                                                                        |                                                          |               |
| currency.                                                                                                                                                                           |                                                          |               |
| -1                                                                                                                                                                                  |                                                          |               |
|                                                                                                                                                                                     | Name of Bank                                             | City          |
| 52                                                                                                                                                                                  | First National Bank of New Jersey                        | Newark        |
| 208                                                                                                                                                                                 | First National Bank of New Brunswick, New Jersey         | New Brunswick |
| 281                                                                                                                                                                                 | First National Bank of Trenton, New Jersey               | Trenton       |
| 288                                                                                                                                                                                 | First National Bank of Jamesburg, New Jersey             | Jame sburg    |
| 329                                                                                                                                                                                 | First National Bank of Paterson, New Jersey              | Paterson      |
| 362                                                                                                                                                                                 | Second National Bank of New Jersey                       | Newark        |
| 370                                                                                                                                                                                 | First National Bank of Vincentown, New Jersey            | Vincentown    |
| 374                                                                                                                                                                                 | First National Bank of Jersey City, New Jersey           | Jersey City   |
| 395                                                                                                                                                                                 | First National Bank of Some wille, New Jersey            | Somerville    |
| 399                                                                                                                                                                                 | First National Bank of Woodstown New Jersey              | Woodstown     |
| 431                                                                                                                                                                                 | First National Bank of Camdem New Jersey                 | Camden        |
| 445                                                                                                                                                                                 | First National Bank of Red Bank New Jersey               | Red Bank      |
| 447                                                                                                                                                                                 | First National Bank of Plainfield New Jersey             | Plainfield    |
| 452                                                                                                                                                                                 | First National Bank of Freehold, new dersey              | Freehold      |
| 487                                                                                                                                                                                 | First National Bank of Elizabeth, New Tersey             | Elizabeth     |
| 587                                                                                                                                                                                 | National Bank of New Jersey, New Brueswick, New Jersey   | New Brunswick |
| 695                                                                                                                                                                                 | Second National Bank of Jersey City New Jersey           | Jersey City   |
| 810                                                                                                                                                                                 | Passaic County National Bank of Paterson, New Jersey     | Paterson      |
| 810                                                                                                                                                                                 | Second National Bank of Paterson, Rewgersey              | Paterson      |
| 860                                                                                                                                                                                 | First National Bank of Washington, New Persey            | Washington    |
| 876                                                                                                                                                                                 | Merchants National Bank of Newton, Rew Jersey            | Newton        |
| 881                                                                                                                                                                                 | Union National Bank of Rahway, New Jersey                | Rahway        |
| 892                                                                                                                                                                                 | Hunterdon County National Bank of Flemington, New Jersey | Flemington    |
| 896                                                                                                                                                                                 | National Bank of Rahway, New Jersey                      | Rahway        |
| 925                                                                                                                                                                                 | Sussex National Bank of Newton, New Jersey               | Newton        |
| 925                                                                                                                                                                                 | Sussex and Merchants National Bank of Newton, New Jersey | Newton        |
| 951                                                                                                                                                                                 | Freehold National Banking Company, Freehold, New Jersey  | Freehold      |
| 1096                                                                                                                                                                                | Belvidere National Bank, Belvidere, New Jebeve           | Belvidere     |