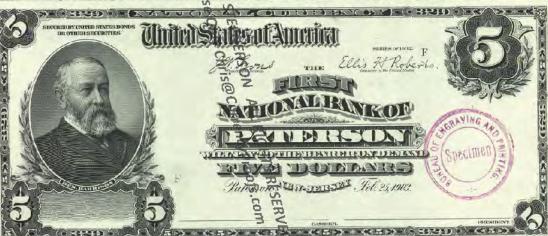

Get money! (Digitized and transcribed, that is) March 13, 2014 https://americanhistory.si.edu/blog/2014/03/get-money-digitized-and-transcribed-that-is.html

|                                                                                                                                                                                     | Currency<br>Copyright Soling National Currency           |               |
|-------------------------------------------------------------------------------------------------------------------------------------------------------------------------------------|----------------------------------------------------------|---------------|
| New Jersey - Banks Issuing National Currency - Table 1  The state of New Jersey had \$2 banks with charters in 212 cities that issued national currency.  Charter Name of Bank City |                                                          |               |
| The state of New Jersey had \$\frac{3}{2}\$ banks with charters in 212 cities that issued national currency.                                                                        |                                                          |               |
| currency.                                                                                                                                                                           |                                                          |               |
| -1                                                                                                                                                                                  |                                                          |               |
|                                                                                                                                                                                     | Name of Bank                                             | City          |
| 52                                                                                                                                                                                  | First National Bank of New Jersey                        | Newark        |
| 208                                                                                                                                                                                 | First National Bank of New Brunswick, New Jersey         | New Brunswick |
| 281                                                                                                                                                                                 | First National Bank of Trenton, New Jersey               | Trenton       |
| 288                                                                                                                                                                                 | First National Bank of Jamesburg, New Jersey             | Jame sburg    |
| 329                                                                                                                                                                                 | First National Bank of Paterson, New Jersey              | Paterson      |
| 362                                                                                                                                                                                 | Second National Bank of New Jersey                       | Newark        |
| 370                                                                                                                                                                                 | First National Bank of Vincentown, New Jersey            | Vincentown    |
| 374                                                                                                                                                                                 | First National Bank of Jersey City, New Jersey           | Jersey City   |
| 395                                                                                                                                                                                 | First National Bank of Some wille, New Jersey            | Somerville    |
| 399                                                                                                                                                                                 | First National Bank of Woodstown New Jersey              | Woodstown     |
| 431                                                                                                                                                                                 | First National Bank of Camdem New Jersey                 | Camden        |
| 445                                                                                                                                                                                 | First National Bank of Red Bank New Jersey               | Red Bank      |
| 447                                                                                                                                                                                 | First National Bank of Plainfield New Jersey             | Plainfield    |
| 452                                                                                                                                                                                 | First National Bank of Freehold, new dersey              | Freehold      |
| 487                                                                                                                                                                                 | First National Bank of Elizabeth, New Tersey             | Elizabeth     |
| 587                                                                                                                                                                                 | National Bank of New Jersey, New Brueswick, New Jersey   | New Brunswick |
| 695                                                                                                                                                                                 | Second National Bank of Jersey City New Jersey           | Jersey City   |
| 810                                                                                                                                                                                 | Passaic County National Bank of Paterson, New Jersey     | Paterson      |
| 810                                                                                                                                                                                 | Second National Bank of Paterson, Rewgersey              | Paterson      |
| 860                                                                                                                                                                                 | First National Bank of Washington, New Persey            | Washington    |
| 876                                                                                                                                                                                 | Merchants National Bank of Newton, Rew Jersey            | Newton        |
| 881                                                                                                                                                                                 | Union National Bank of Rahway, New Jersey                | Rahway        |
| 892                                                                                                                                                                                 | Hunterdon County National Bank of Flemington, New Jersey | Flemington    |
| 896                                                                                                                                                                                 | National Bank of Rahway, New Jersey                      | Rahway        |
| 925                                                                                                                                                                                 | Sussex National Bank of Newton, New Jersey               | Newton        |
| 925                                                                                                                                                                                 | Sussex and Merchants National Bank of Newton, New Jersey | Newton        |
| 951                                                                                                                                                                                 | Freehold National Banking Company, Freehold, New Jersey  | Freehold      |
| 1096                                                                                                                                                                                | Belvidere National Bank, Belvidere, New Jebeve           | Belvidere     |