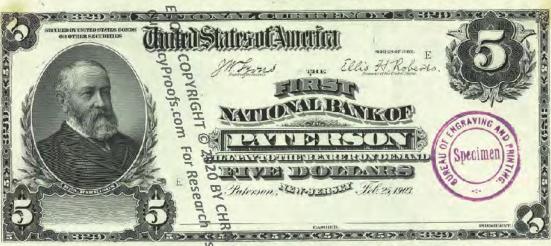

Get money! (Digitized and transcribed, that is) March 13, 2014 https://americanhistory.si.edu/blog/2014/03/get-money-digitized-and-transcribed-that-is.html

|                                                                                                                                                                                     | Currency<br>Copyright Soling National Currency           |               |
|-------------------------------------------------------------------------------------------------------------------------------------------------------------------------------------|----------------------------------------------------------|---------------|
| New Jersey - Banks Issuing National Currency - Table 1  The state of New Jersey had \$2 banks with charters in 212 cities that issued national currency.  Charter Name of Bank City |                                                          |               |
| The state of New Jersey had \$\frac{3}{2}\$ banks with charters in 212 cities that issued national currency.                                                                        |                                                          |               |
| currency.                                                                                                                                                                           |                                                          |               |
| -1                                                                                                                                                                                  |                                                          |               |
|                                                                                                                                                                                     | Name of Bank                                             | City          |
| 52                                                                                                                                                                                  | First National Bank of New Jersey                        | Newark        |
| 208                                                                                                                                                                                 | First National Bank of New Brunswick, New Jersey         | New Brunswick |
| 281                                                                                                                                                                                 | First National Bank of Trenton, New Jersey               | Trenton       |
| 288                                                                                                                                                                                 | First National Bank of Jamesburg, New Jersey             | Jame sburg    |
| 329                                                                                                                                                                                 | First National Bank of Paterson, New Jersey              | Paterson      |
| 362                                                                                                                                                                                 | Second National Bank of New Jersey                       | Newark        |
| 370                                                                                                                                                                                 | First National Bank of Vincentown, New Jersey            | Vincentown    |
| 374                                                                                                                                                                                 | First National Bank of Jersey City, New Jersey           | Jersey City   |
| 395                                                                                                                                                                                 | First National Bank of Some wille, New Jersey            | Somerville    |
| 399                                                                                                                                                                                 | First National Bank of Woodstown New Jersey              | Woodstown     |
| 431                                                                                                                                                                                 | First National Bank of Camdem New Jersey                 | Camden        |
| 445                                                                                                                                                                                 | First National Bank of Red Bank New Jersey               | Red Bank      |
| 447                                                                                                                                                                                 | First National Bank of Plainfield New Jersey             | Plainfield    |
| 452                                                                                                                                                                                 | First National Bank of Freehold, new dersey              | Freehold      |
| 487                                                                                                                                                                                 | First National Bank of Elizabeth, New Tersey             | Elizabeth     |
| 587                                                                                                                                                                                 | National Bank of New Jersey, New Brueswick, New Jersey   | New Brunswick |
| 695                                                                                                                                                                                 | Second National Bank of Jersey City New Jersey           | Jersey City   |
| 810                                                                                                                                                                                 | Passaic County National Bank of Paterson, New Jersey     | Paterson      |
| 810                                                                                                                                                                                 | Second National Bank of Paterson, Rewgersey              | Paterson      |
| 860                                                                                                                                                                                 | First National Bank of Washington, New Persey            | Washington    |
| 876                                                                                                                                                                                 | Merchants National Bank of Newton, Rew Jersey            | Newton        |
| 881                                                                                                                                                                                 | Union National Bank of Rahway, New Jersey                | Rahway        |
| 892                                                                                                                                                                                 | Hunterdon County National Bank of Flemington, New Jersey | Flemington    |
| 896                                                                                                                                                                                 | National Bank of Rahway, New Jersey                      | Rahway        |
| 925                                                                                                                                                                                 | Sussex National Bank of Newton, New Jersey               | Newton        |
| 925                                                                                                                                                                                 | Sussex and Merchants National Bank of Newton, New Jersey | Newton        |
| 951                                                                                                                                                                                 | Freehold National Banking Company, Freehold, New Jersey  | Freehold      |
| 1096                                                                                                                                                                                | Belvidere National Bank, Belvidere, New Jebeve           | Belvidere     |