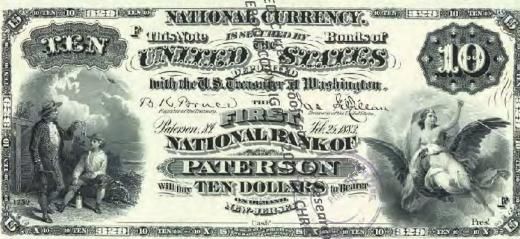

Get money! (Digitized and transcribed, that is) March 13, 2014 https://americanhistory.si.edu/blog/2014/03/get-money-digitized-and-transcribed-that-is.html

|                                                                                                                                                                                     | Currency<br>Copyright Soling National Currency           |               |
|-------------------------------------------------------------------------------------------------------------------------------------------------------------------------------------|----------------------------------------------------------|---------------|
| New Jersey - Banks Issuing National Currency - Table 1  The state of New Jersey had \$2 banks with charters in 212 cities that issued national currency.  Charter Name of Bank City |                                                          |               |
| The state of New Jersey had \$\frac{3}{2}\$ banks with charters in 212 cities that issued national currency.                                                                        |                                                          |               |
| currency.                                                                                                                                                                           |                                                          |               |
| -1                                                                                                                                                                                  |                                                          |               |
|                                                                                                                                                                                     | Name of Bank                                             | City          |
| 52                                                                                                                                                                                  | First National Bank of New Jersey                        | Newark        |
| 208                                                                                                                                                                                 | First National Bank of New Brunswick, New Jersey         | New Brunswick |
| 281                                                                                                                                                                                 | First National Bank of Trenton, New Jersey               | Trenton       |
| 288                                                                                                                                                                                 | First National Bank of Jamesburg, New Jersey             | Jame sburg    |
| 329                                                                                                                                                                                 | First National Bank of Paterson, New Jersey              | Paterson      |
| 362                                                                                                                                                                                 | Second National Bank of New Jersey                       | Newark        |
| 370                                                                                                                                                                                 | First National Bank of Vincentown, New Jersey            | Vincentown    |
| 374                                                                                                                                                                                 | First National Bank of Jersey City, New Jersey           | Jersey City   |
| 395                                                                                                                                                                                 | First National Bank of Some wille, New Jersey            | Somerville    |
| 399                                                                                                                                                                                 | First National Bank of Woodstown New Jersey              | Woodstown     |
| 431                                                                                                                                                                                 | First National Bank of Camdem New Jersey                 | Camden        |
| 445                                                                                                                                                                                 | First National Bank of Red Bank New Jersey               | Red Bank      |
| 447                                                                                                                                                                                 | First National Bank of Plainfield New Jersey             | Plainfield    |
| 452                                                                                                                                                                                 | First National Bank of Freehold, new dersey              | Freehold      |
| 487                                                                                                                                                                                 | First National Bank of Elizabeth, New Tersey             | Elizabeth     |
| 587                                                                                                                                                                                 | National Bank of New Jersey, New Brueswick, New Jersey   | New Brunswick |
| 695                                                                                                                                                                                 | Second National Bank of Jersey City New Jersey           | Jersey City   |
| 810                                                                                                                                                                                 | Passaic County National Bank of Paterson, New Jersey     | Paterson      |
| 810                                                                                                                                                                                 | Second National Bank of Paterson, Rewgersey              | Paterson      |
| 860                                                                                                                                                                                 | First National Bank of Washington, New Persey            | Washington    |
| 876                                                                                                                                                                                 | Merchants National Bank of Newton, Rew Jersey            | Newton        |
| 881                                                                                                                                                                                 | Union National Bank of Rahway, New Jersey                | Rahway        |
| 892                                                                                                                                                                                 | Hunterdon County National Bank of Flemington, New Jersey | Flemington    |
| 896                                                                                                                                                                                 | National Bank of Rahway, New Jersey                      | Rahway        |
| 925                                                                                                                                                                                 | Sussex National Bank of Newton, New Jersey               | Newton        |
| 925                                                                                                                                                                                 | Sussex and Merchants National Bank of Newton, New Jersey | Newton        |
| 951                                                                                                                                                                                 | Freehold National Banking Company, Freehold, New Jersey  | Freehold      |
| 1096                                                                                                                                                                                | Belvidere National Bank, Belvidere, New Jebeve           | Belvidere     |