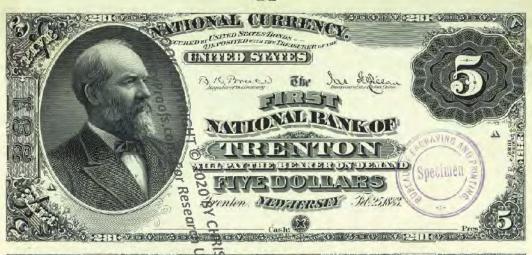

Get money! (Digitized and transcribed, that is) March 13, 2014 https://americanhistory.si.edu/blog/2014/03/get-money-digitized-and-transcribed-that-is.html

|                                                                                                                                                                                     | Currency<br>Copyright Soling National Currency           |               |
|-------------------------------------------------------------------------------------------------------------------------------------------------------------------------------------|----------------------------------------------------------|---------------|
| New Jersey - Banks Issuing National Currency - Table 1  The state of New Jersey had \$2 banks with charters in 212 cities that issued national currency.  Charter Name of Bank City |                                                          |               |
| The state of New Jersey had \$\frac{3}{2}\$ banks with charters in 212 cities that issued national currency.                                                                        |                                                          |               |
| currency.                                                                                                                                                                           |                                                          |               |
| -1                                                                                                                                                                                  |                                                          |               |
|                                                                                                                                                                                     | Name of Bank                                             | City          |
| 52                                                                                                                                                                                  | First National Bank of New Jersey                        | Newark        |
| 208                                                                                                                                                                                 | First National Bank of New Brunswick, New Jersey         | New Brunswick |
| 281                                                                                                                                                                                 | First National Bank of Trenton, New Jersey               | Trenton       |
| 288                                                                                                                                                                                 | First National Bank of Jamesburg, New Jersey             | Jame sburg    |
| 329                                                                                                                                                                                 | First National Bank of Paterson, New Jersey              | Paterson      |
| 362                                                                                                                                                                                 | Second National Bank of New Jersey                       | Newark        |
| 370                                                                                                                                                                                 | First National Bank of Vincentown, New Jersey            | Vincentown    |
| 374                                                                                                                                                                                 | First National Bank of Jersey City, New Jersey           | Jersey City   |
| 395                                                                                                                                                                                 | First National Bank of Some wille, New Jersey            | Somerville    |
| 399                                                                                                                                                                                 | First National Bank of Woodstown New Jersey              | Woodstown     |
| 431                                                                                                                                                                                 | First National Bank of Camdem New Jersey                 | Camden        |
| 445                                                                                                                                                                                 | First National Bank of Red Bank New Jersey               | Red Bank      |
| 447                                                                                                                                                                                 | First National Bank of Plainfield New Jersey             | Plainfield    |
| 452                                                                                                                                                                                 | First National Bank of Freehold, new dersey              | Freehold      |
| 487                                                                                                                                                                                 | First National Bank of Elizabeth, New Tersey             | Elizabeth     |
| 587                                                                                                                                                                                 | National Bank of New Jersey, New Brueswick, New Jersey   | New Brunswick |
| 695                                                                                                                                                                                 | Second National Bank of Jersey City New Jersey           | Jersey City   |
| 810                                                                                                                                                                                 | Passaic County National Bank of Paterson, New Jersey     | Paterson      |
| 810                                                                                                                                                                                 | Second National Bank of Paterson, Rewgersey              | Paterson      |
| 860                                                                                                                                                                                 | First National Bank of Washington, New Persey            | Washington    |
| 876                                                                                                                                                                                 | Merchants National Bank of Newton, Rew Jersey            | Newton        |
| 881                                                                                                                                                                                 | Union National Bank of Rahway, New Jersey                | Rahway        |
| 892                                                                                                                                                                                 | Hunterdon County National Bank of Flemington, New Jersey | Flemington    |
| 896                                                                                                                                                                                 | National Bank of Rahway, New Jersey                      | Rahway        |
| 925                                                                                                                                                                                 | Sussex National Bank of Newton, New Jersey               | Newton        |
| 925                                                                                                                                                                                 | Sussex and Merchants National Bank of Newton, New Jersey | Newton        |
| 951                                                                                                                                                                                 | Freehold National Banking Company, Freehold, New Jersey  | Freehold      |
| 1096                                                                                                                                                                                | Belvidere National Bank, Belvidere, New Jebeve           | Belvidere     |