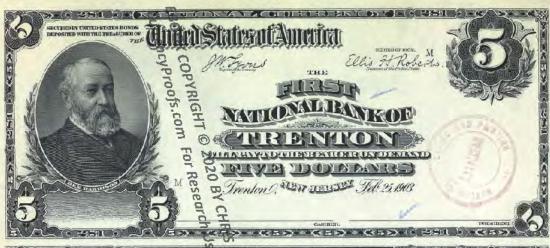

Get money! (Digitized and transcribed, that is) March 13, 2014 https://americanhistory.si.edu/blog/2014/03/get-money-digitized-and-transcribed-that-is.html

|                                                                                                                                                                                     | Currency<br>Copyright Soling National Currency           |               |
|-------------------------------------------------------------------------------------------------------------------------------------------------------------------------------------|----------------------------------------------------------|---------------|
| New Jersey - Banks Issuing National Currency - Table 1  The state of New Jersey had \$2 banks with charters in 212 cities that issued national currency.  Charter Name of Bank City |                                                          |               |
| The state of New Jersey had \$\frac{3}{2}\$ banks with charters in 212 cities that issued national currency.                                                                        |                                                          |               |
| currency.                                                                                                                                                                           |                                                          |               |
| -1                                                                                                                                                                                  |                                                          |               |
|                                                                                                                                                                                     | Name of Bank                                             | City          |
| 52                                                                                                                                                                                  | First National Bank of New Jersey                        | Newark        |
| 208                                                                                                                                                                                 | First National Bank of New Brunswick, New Jersey         | New Brunswick |
| 281                                                                                                                                                                                 | First National Bank of Trenton, New Jersey               | Trenton       |
| 288                                                                                                                                                                                 | First National Bank of Jamesburg, New Jersey             | Jame sburg    |
| 329                                                                                                                                                                                 | First National Bank of Paterson, New Jersey              | Paterson      |
| 362                                                                                                                                                                                 | Second National Bank of New Jersey                       | Newark        |
| 370                                                                                                                                                                                 | First National Bank of Vincentown, New Jersey            | Vincentown    |
| 374                                                                                                                                                                                 | First National Bank of Jersey City, New Jersey           | Jersey City   |
| 395                                                                                                                                                                                 | First National Bank of Some wille, New Jersey            | Somerville    |
| 399                                                                                                                                                                                 | First National Bank of Woodstown New Jersey              | Woodstown     |
| 431                                                                                                                                                                                 | First National Bank of Camdem New Jersey                 | Camden        |
| 445                                                                                                                                                                                 | First National Bank of Red Bank New Jersey               | Red Bank      |
| 447                                                                                                                                                                                 | First National Bank of Plainfield New Jersey             | Plainfield    |
| 452                                                                                                                                                                                 | First National Bank of Freehold, new dersey              | Freehold      |
| 487                                                                                                                                                                                 | First National Bank of Elizabeth, New Tersey             | Elizabeth     |
| 587                                                                                                                                                                                 | National Bank of New Jersey, New Brueswick, New Jersey   | New Brunswick |
| 695                                                                                                                                                                                 | Second National Bank of Jersey City New Jersey           | Jersey City   |
| 810                                                                                                                                                                                 | Passaic County National Bank of Paterson, New Jersey     | Paterson      |
| 810                                                                                                                                                                                 | Second National Bank of Paterson, Rewgersey              | Paterson      |
| 860                                                                                                                                                                                 | First National Bank of Washington, New Persey            | Washington    |
| 876                                                                                                                                                                                 | Merchants National Bank of Newton, Rew Jersey            | Newton        |
| 881                                                                                                                                                                                 | Union National Bank of Rahway, New Jersey                | Rahway        |
| 892                                                                                                                                                                                 | Hunterdon County National Bank of Flemington, New Jersey | Flemington    |
| 896                                                                                                                                                                                 | National Bank of Rahway, New Jersey                      | Rahway        |
| 925                                                                                                                                                                                 | Sussex National Bank of Newton, New Jersey               | Newton        |
| 925                                                                                                                                                                                 | Sussex and Merchants National Bank of Newton, New Jersey | Newton        |
| 951                                                                                                                                                                                 | Freehold National Banking Company, Freehold, New Jersey  | Freehold      |
| 1096                                                                                                                                                                                | Belvidere National Bank, Belvidere, New Jebeve           | Belvidere     |