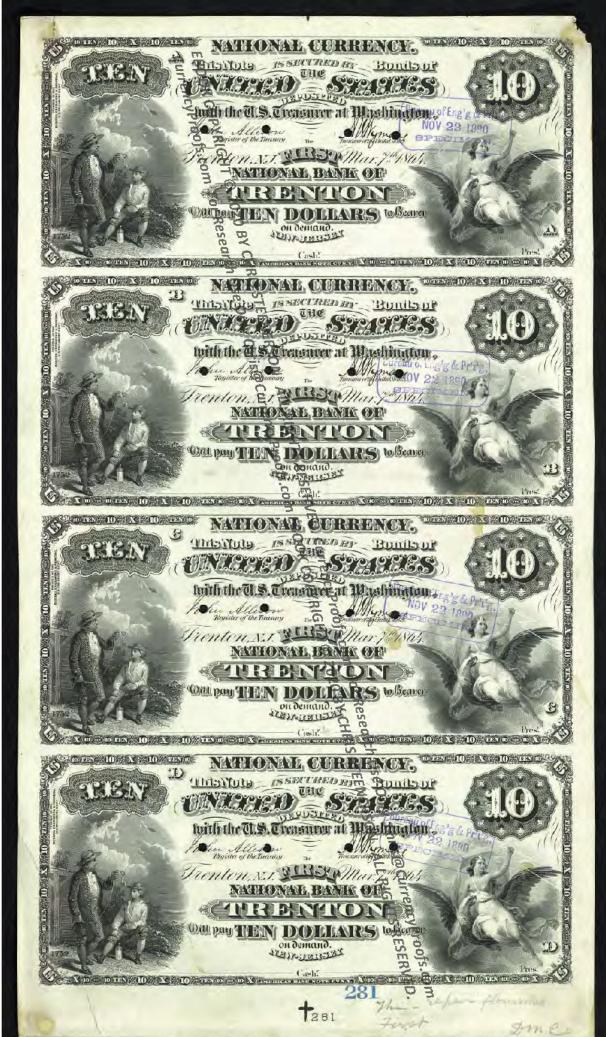

Get money! (Digitized and transcribed, that is) March 13, 2014 https://americanhistory.si.edu/blog/2014/03/get-money-digitized-and-transcribed-that-is.html

|                                                                                                                                                                                     | Currency<br>Copyright Soling National Currency           |               |
|-------------------------------------------------------------------------------------------------------------------------------------------------------------------------------------|----------------------------------------------------------|---------------|
| New Jersey - Banks Issuing National Currency - Table 1  The state of New Jersey had \$2 banks with charters in 212 cities that issued national currency.  Charter Name of Bank City |                                                          |               |
| The state of New Jersey had \$\frac{3}{2}\$ banks with charters in 212 cities that issued national currency.                                                                        |                                                          |               |
| currency.                                                                                                                                                                           |                                                          |               |
| -1                                                                                                                                                                                  |                                                          |               |
|                                                                                                                                                                                     | Name of Bank                                             | City          |
| 52                                                                                                                                                                                  | First National Bank of New Jersey                        | Newark        |
| 208                                                                                                                                                                                 | First National Bank of New Brunswick, New Jersey         | New Brunswick |
| 281                                                                                                                                                                                 | First National Bank of Trenton, New Jersey               | Trenton       |
| 288                                                                                                                                                                                 | First National Bank of Jamesburg, New Jersey             | Jame sburg    |
| 329                                                                                                                                                                                 | First National Bank of Paterson, New Jersey              | Paterson      |
| 362                                                                                                                                                                                 | Second National Bank of New Jersey                       | Newark        |
| 370                                                                                                                                                                                 | First National Bank of Vincentown, New Jersey            | Vincentown    |
| 374                                                                                                                                                                                 | First National Bank of Jersey City, New Jersey           | Jersey City   |
| 395                                                                                                                                                                                 | First National Bank of Some wille, New Jersey            | Somerville    |
| 399                                                                                                                                                                                 | First National Bank of Woodstown New Jersey              | Woodstown     |
| 431                                                                                                                                                                                 | First National Bank of Camdem New Jersey                 | Camden        |
| 445                                                                                                                                                                                 | First National Bank of Red Bank New Jersey               | Red Bank      |
| 447                                                                                                                                                                                 | First National Bank of Plainfield New Jersey             | Plainfield    |
| 452                                                                                                                                                                                 | First National Bank of Freehold, new dersey              | Freehold      |
| 487                                                                                                                                                                                 | First National Bank of Elizabeth, New Tersey             | Elizabeth     |
| 587                                                                                                                                                                                 | National Bank of New Jersey, New Brueswick, New Jersey   | New Brunswick |
| 695                                                                                                                                                                                 | Second National Bank of Jersey City New Jersey           | Jersey City   |
| 810                                                                                                                                                                                 | Passaic County National Bank of Paterson, New Jersey     | Paterson      |
| 810                                                                                                                                                                                 | Second National Bank of Paterson, Rewgersey              | Paterson      |
| 860                                                                                                                                                                                 | First National Bank of Washington, New Persey            | Washington    |
| 876                                                                                                                                                                                 | Merchants National Bank of Newton, Rew Jersey            | Newton        |
| 881                                                                                                                                                                                 | Union National Bank of Rahway, New Jersey                | Rahway        |
| 892                                                                                                                                                                                 | Hunterdon County National Bank of Flemington, New Jersey | Flemington    |
| 896                                                                                                                                                                                 | National Bank of Rahway, New Jersey                      | Rahway        |
| 925                                                                                                                                                                                 | Sussex National Bank of Newton, New Jersey               | Newton        |
| 925                                                                                                                                                                                 | Sussex and Merchants National Bank of Newton, New Jersey | Newton        |
| 951                                                                                                                                                                                 | Freehold National Banking Company, Freehold, New Jersey  | Freehold      |
| 1096                                                                                                                                                                                | Belvidere National Bank, Belvidere, New Jebeve           | Belvidere     |