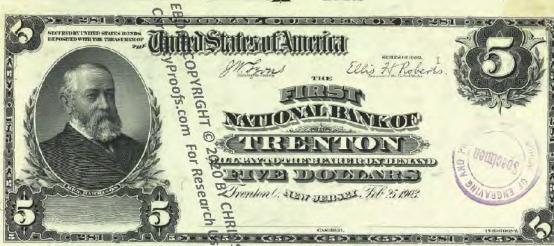

Get money! (Digitized and transcribed, that is) March 13, 2014 https://americanhistory.si.edu/blog/2014/03/get-money-digitized-and-transcribed-that-is.html

|                                                                                                                                                                                     | Currency<br>Copyright Soling National Currency           |               |
|-------------------------------------------------------------------------------------------------------------------------------------------------------------------------------------|----------------------------------------------------------|---------------|
| New Jersey - Banks Issuing National Currency - Table 1  The state of New Jersey had \$2 banks with charters in 212 cities that issued national currency.  Charter Name of Bank City |                                                          |               |
| The state of New Jersey had \$\frac{3}{2}\$ banks with charters in 212 cities that issued national currency.                                                                        |                                                          |               |
| currency.                                                                                                                                                                           |                                                          |               |
| -1                                                                                                                                                                                  |                                                          |               |
|                                                                                                                                                                                     | Name of Bank                                             | City          |
| 52                                                                                                                                                                                  | First National Bank of New Jersey                        | Newark        |
| 208                                                                                                                                                                                 | First National Bank of New Brunswick, New Jersey         | New Brunswick |
| 281                                                                                                                                                                                 | First National Bank of Trenton, New Jersey               | Trenton       |
| 288                                                                                                                                                                                 | First National Bank of Jamesburg, New Jersey             | Jame sburg    |
| 329                                                                                                                                                                                 | First National Bank of Paterson, New Jersey              | Paterson      |
| 362                                                                                                                                                                                 | Second National Bank of New Jersey                       | Newark        |
| 370                                                                                                                                                                                 | First National Bank of Vincentown, New Jersey            | Vincentown    |
| 374                                                                                                                                                                                 | First National Bank of Jersey City, New Jersey           | Jersey City   |
| 395                                                                                                                                                                                 | First National Bank of Some wille, New Jersey            | Somerville    |
| 399                                                                                                                                                                                 | First National Bank of Woodstown New Jersey              | Woodstown     |
| 431                                                                                                                                                                                 | First National Bank of Camdem New Jersey                 | Camden        |
| 445                                                                                                                                                                                 | First National Bank of Red Bank New Jersey               | Red Bank      |
| 447                                                                                                                                                                                 | First National Bank of Plainfield New Jersey             | Plainfield    |
| 452                                                                                                                                                                                 | First National Bank of Freehold, new dersey              | Freehold      |
| 487                                                                                                                                                                                 | First National Bank of Elizabeth, New Tersey             | Elizabeth     |
| 587                                                                                                                                                                                 | National Bank of New Jersey, New Brueswick, New Jersey   | New Brunswick |
| 695                                                                                                                                                                                 | Second National Bank of Jersey City New Jersey           | Jersey City   |
| 810                                                                                                                                                                                 | Passaic County National Bank of Paterson, New Jersey     | Paterson      |
| 810                                                                                                                                                                                 | Second National Bank of Paterson, Rewgersey              | Paterson      |
| 860                                                                                                                                                                                 | First National Bank of Washington, New Persey            | Washington    |
| 876                                                                                                                                                                                 | Merchants National Bank of Newton, Rew Jersey            | Newton        |
| 881                                                                                                                                                                                 | Union National Bank of Rahway, New Jersey                | Rahway        |
| 892                                                                                                                                                                                 | Hunterdon County National Bank of Flemington, New Jersey | Flemington    |
| 896                                                                                                                                                                                 | National Bank of Rahway, New Jersey                      | Rahway        |
| 925                                                                                                                                                                                 | Sussex National Bank of Newton, New Jersey               | Newton        |
| 925                                                                                                                                                                                 | Sussex and Merchants National Bank of Newton, New Jersey | Newton        |
| 951                                                                                                                                                                                 | Freehold National Banking Company, Freehold, New Jersey  | Freehold      |
| 1096                                                                                                                                                                                | Belvidere National Bank, Belvidere, New Jebeve           | Belvidere     |