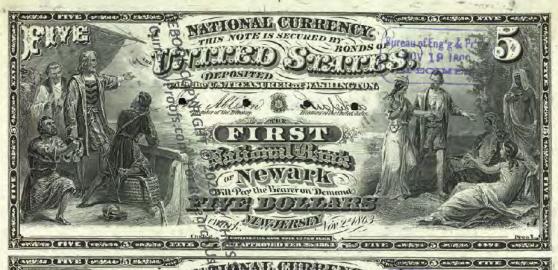

Get money! (Digitized and transcribed, that is) March 13, 2014 https://americanhistory.si.edu/blog/2014/03/get-money-digitized-and-transcribed-that-is.html

|                                                                                                                                                                                     | Currency<br>Copyright Soling National Currency           |               |
|-------------------------------------------------------------------------------------------------------------------------------------------------------------------------------------|----------------------------------------------------------|---------------|
| New Jersey - Banks Issuing National Currency - Table 1  The state of New Jersey had \$2 banks with charters in 212 cities that issued national currency.  Charter Name of Bank City |                                                          |               |
| The state of New Jersey had \$\frac{3}{2}\$ banks with charters in 212 cities that issued national currency.                                                                        |                                                          |               |
| currency.                                                                                                                                                                           |                                                          |               |
| -1                                                                                                                                                                                  |                                                          |               |
|                                                                                                                                                                                     | Name of Bank                                             | City          |
| 52                                                                                                                                                                                  | First National Bank of New Jersey                        | Newark        |
| 208                                                                                                                                                                                 | First National Bank of New Brunswick, New Jersey         | New Brunswick |
| 281                                                                                                                                                                                 | First National Bank of Trenton, New Jersey               | Trenton       |
| 288                                                                                                                                                                                 | First National Bank of Jamesburg, New Jersey             | Jame sburg    |
| 329                                                                                                                                                                                 | First National Bank of Paterson, New Jersey              | Paterson      |
| 362                                                                                                                                                                                 | Second National Bank of New Jersey                       | Newark        |
| 370                                                                                                                                                                                 | First National Bank of Vincentown, New Jersey            | Vincentown    |
| 374                                                                                                                                                                                 | First National Bank of Jersey City, New Jersey           | Jersey City   |
| 395                                                                                                                                                                                 | First National Bank of Some wille, New Jersey            | Somerville    |
| 399                                                                                                                                                                                 | First National Bank of Woodstown New Jersey              | Woodstown     |
| 431                                                                                                                                                                                 | First National Bank of Camdem New Jersey                 | Camden        |
| 445                                                                                                                                                                                 | First National Bank of Red Bank New Jersey               | Red Bank      |
| 447                                                                                                                                                                                 | First National Bank of Plainfield New Jersey             | Plainfield    |
| 452                                                                                                                                                                                 | First National Bank of Freehold, new dersey              | Freehold      |
| 487                                                                                                                                                                                 | First National Bank of Elizabeth, New Tersey             | Elizabeth     |
| 587                                                                                                                                                                                 | National Bank of New Jersey, New Brueswick, New Jersey   | New Brunswick |
| 695                                                                                                                                                                                 | Second National Bank of Jersey City New Jersey           | Jersey City   |
| 810                                                                                                                                                                                 | Passaic County National Bank of Paterson, New Jersey     | Paterson      |
| 810                                                                                                                                                                                 | Second National Bank of Paterson, Rewgersey              | Paterson      |
| 860                                                                                                                                                                                 | First National Bank of Washington, New Persey            | Washington    |
| 876                                                                                                                                                                                 | Merchants National Bank of Newton, Rew Jersey            | Newton        |
| 881                                                                                                                                                                                 | Union National Bank of Rahway, New Jersey                | Rahway        |
| 892                                                                                                                                                                                 | Hunterdon County National Bank of Flemington, New Jersey | Flemington    |
| 896                                                                                                                                                                                 | National Bank of Rahway, New Jersey                      | Rahway        |
| 925                                                                                                                                                                                 | Sussex National Bank of Newton, New Jersey               | Newton        |
| 925                                                                                                                                                                                 | Sussex and Merchants National Bank of Newton, New Jersey | Newton        |
| 951                                                                                                                                                                                 | Freehold National Banking Company, Freehold, New Jersey  | Freehold      |
| 1096                                                                                                                                                                                | Belvidere National Bank, Belvidere, New Jebeve           | Belvidere     |