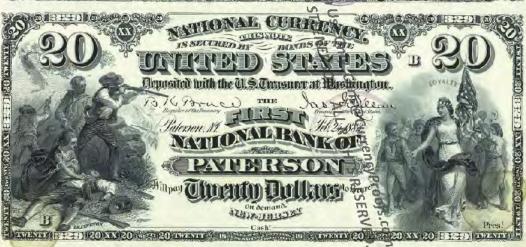

Get money! (Digitized and transcribed, that is) March 13, 2014 https://americanhistory.si.edu/blog/2014/03/get-money-digitized-and-transcribed-that-is.html

|                                                                                                                                                                                     | Currency<br>Copyright Soling National Currency           |               |
|-------------------------------------------------------------------------------------------------------------------------------------------------------------------------------------|----------------------------------------------------------|---------------|
| New Jersey - Banks Issuing National Currency - Table 1  The state of New Jersey had \$2 banks with charters in 212 cities that issued national currency.  Charter Name of Bank City |                                                          |               |
| The state of New Jersey had \$\frac{3}{2}\$ banks with charters in 212 cities that issued national currency.                                                                        |                                                          |               |
| currency.                                                                                                                                                                           |                                                          |               |
| -1                                                                                                                                                                                  |                                                          |               |
|                                                                                                                                                                                     | Name of Bank                                             | City          |
| 52                                                                                                                                                                                  | First National Bank of New Jersey                        | Newark        |
| 208                                                                                                                                                                                 | First National Bank of New Brunswick, New Jersey         | New Brunswick |
| 281                                                                                                                                                                                 | First National Bank of Trenton, New Jersey               | Trenton       |
| 288                                                                                                                                                                                 | First National Bank of Jamesburg, New Jersey             | Jame sburg    |
| 329                                                                                                                                                                                 | First National Bank of Paterson, New Jersey              | Paterson      |
| 362                                                                                                                                                                                 | Second National Bank of New Jersey                       | Newark        |
| 370                                                                                                                                                                                 | First National Bank of Vincentown, New Jersey            | Vincentown    |
| 374                                                                                                                                                                                 | First National Bank of Jersey City, New Jersey           | Jersey City   |
| 395                                                                                                                                                                                 | First National Bank of Some wille, New Jersey            | Somerville    |
| 399                                                                                                                                                                                 | First National Bank of Woodstown New Jersey              | Woodstown     |
| 431                                                                                                                                                                                 | First National Bank of Camdem New Jersey                 | Camden        |
| 445                                                                                                                                                                                 | First National Bank of Red Bank New Jersey               | Red Bank      |
| 447                                                                                                                                                                                 | First National Bank of Plainfield New Jersey             | Plainfield    |
| 452                                                                                                                                                                                 | First National Bank of Freehold, new dersey              | Freehold      |
| 487                                                                                                                                                                                 | First National Bank of Elizabeth, New Tersey             | Elizabeth     |
| 587                                                                                                                                                                                 | National Bank of New Jersey, New Brueswick, New Jersey   | New Brunswick |
| 695                                                                                                                                                                                 | Second National Bank of Jersey City New Jersey           | Jersey City   |
| 810                                                                                                                                                                                 | Passaic County National Bank of Paterson, New Jersey     | Paterson      |
| 810                                                                                                                                                                                 | Second National Bank of Paterson, Rewgersey              | Paterson      |
| 860                                                                                                                                                                                 | First National Bank of Washington, New Persey            | Washington    |
| 876                                                                                                                                                                                 | Merchants National Bank of Newton, Rew Jersey            | Newton        |
| 881                                                                                                                                                                                 | Union National Bank of Rahway, New Jersey                | Rahway        |
| 892                                                                                                                                                                                 | Hunterdon County National Bank of Flemington, New Jersey | Flemington    |
| 896                                                                                                                                                                                 | National Bank of Rahway, New Jersey                      | Rahway        |
| 925                                                                                                                                                                                 | Sussex National Bank of Newton, New Jersey               | Newton        |
| 925                                                                                                                                                                                 | Sussex and Merchants National Bank of Newton, New Jersey | Newton        |
| 951                                                                                                                                                                                 | Freehold National Banking Company, Freehold, New Jersey  | Freehold      |
| 1096                                                                                                                                                                                | Belvidere National Bank, Belvidere, New Jebeve           | Belvidere     |