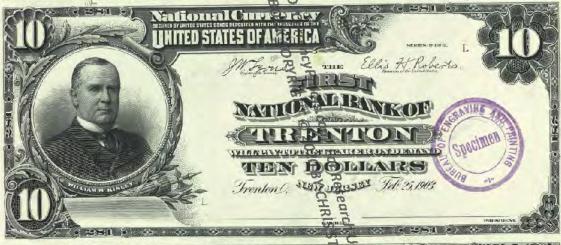

Get money! (Digitized and transcribed, that is) March 13, 2014 https://americanhistory.si.edu/blog/2014/03/get-money-digitized-and-transcribed-that-is.html

|                                                                                                                                                                                     | Currency<br>Copyright Soling National Currency           |               |
|-------------------------------------------------------------------------------------------------------------------------------------------------------------------------------------|----------------------------------------------------------|---------------|
| New Jersey - Banks Issuing National Currency - Table 1  The state of New Jersey had \$2 banks with charters in 212 cities that issued national currency.  Charter Name of Bank City |                                                          |               |
| The state of New Jersey had \$\frac{3}{2}\$ banks with charters in 212 cities that issued national currency.                                                                        |                                                          |               |
| currency.                                                                                                                                                                           |                                                          |               |
| -1                                                                                                                                                                                  |                                                          |               |
|                                                                                                                                                                                     | Name of Bank                                             | City          |
| 52                                                                                                                                                                                  | First National Bank of New Jersey                        | Newark        |
| 208                                                                                                                                                                                 | First National Bank of New Brunswick, New Jersey         | New Brunswick |
| 281                                                                                                                                                                                 | First National Bank of Trenton, New Jersey               | Trenton       |
| 288                                                                                                                                                                                 | First National Bank of Jamesburg, New Jersey             | Jame sburg    |
| 329                                                                                                                                                                                 | First National Bank of Paterson, New Jersey              | Paterson      |
| 362                                                                                                                                                                                 | Second National Bank of New Jersey                       | Newark        |
| 370                                                                                                                                                                                 | First National Bank of Vincentown, New Jersey            | Vincentown    |
| 374                                                                                                                                                                                 | First National Bank of Jersey City, New Jersey           | Jersey City   |
| 395                                                                                                                                                                                 | First National Bank of Some wille, New Jersey            | Somerville    |
| 399                                                                                                                                                                                 | First National Bank of Woodstown New Jersey              | Woodstown     |
| 431                                                                                                                                                                                 | First National Bank of Camdem New Jersey                 | Camden        |
| 445                                                                                                                                                                                 | First National Bank of Red Bank New Jersey               | Red Bank      |
| 447                                                                                                                                                                                 | First National Bank of Plainfield New Jersey             | Plainfield    |
| 452                                                                                                                                                                                 | First National Bank of Freehold, new dersey              | Freehold      |
| 487                                                                                                                                                                                 | First National Bank of Elizabeth, New Tersey             | Elizabeth     |
| 587                                                                                                                                                                                 | National Bank of New Jersey, New Brueswick, New Jersey   | New Brunswick |
| 695                                                                                                                                                                                 | Second National Bank of Jersey City New Jersey           | Jersey City   |
| 810                                                                                                                                                                                 | Passaic County National Bank of Paterson, New Jersey     | Paterson      |
| 810                                                                                                                                                                                 | Second National Bank of Paterson, Rewgersey              | Paterson      |
| 860                                                                                                                                                                                 | First National Bank of Washington, New Persey            | Washington    |
| 876                                                                                                                                                                                 | Merchants National Bank of Newton, Rew Jersey            | Newton        |
| 881                                                                                                                                                                                 | Union National Bank of Rahway, New Jersey                | Rahway        |
| 892                                                                                                                                                                                 | Hunterdon County National Bank of Flemington, New Jersey | Flemington    |
| 896                                                                                                                                                                                 | National Bank of Rahway, New Jersey                      | Rahway        |
| 925                                                                                                                                                                                 | Sussex National Bank of Newton, New Jersey               | Newton        |
| 925                                                                                                                                                                                 | Sussex and Merchants National Bank of Newton, New Jersey | Newton        |
| 951                                                                                                                                                                                 | Freehold National Banking Company, Freehold, New Jersey  | Freehold      |
| 1096                                                                                                                                                                                | Belvidere National Bank, Belvidere, New Jebeve           | Belvidere     |