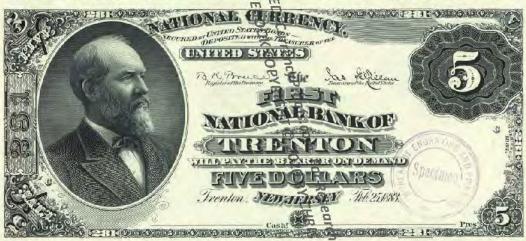

Get money! (Digitized and transcribed, that is) March 13, 2014 https://americanhistory.si.edu/blog/2014/03/get-money-digitized-and-transcribed-that-is.html

|                                                                                                                                                                                     | Currency<br>Copyright Soling National Currency           |               |
|-------------------------------------------------------------------------------------------------------------------------------------------------------------------------------------|----------------------------------------------------------|---------------|
| New Jersey - Banks Issuing National Currency - Table 1  The state of New Jersey had \$2 banks with charters in 212 cities that issued national currency.  Charter Name of Bank City |                                                          |               |
| The state of New Jersey had \$\frac{3}{2}\$ banks with charters in 212 cities that issued national currency.                                                                        |                                                          |               |
| currency.                                                                                                                                                                           |                                                          |               |
| -1                                                                                                                                                                                  |                                                          |               |
|                                                                                                                                                                                     | Name of Bank                                             | City          |
| 52                                                                                                                                                                                  | First National Bank of New Jersey                        | Newark        |
| 208                                                                                                                                                                                 | First National Bank of New Brunswick, New Jersey         | New Brunswick |
| 281                                                                                                                                                                                 | First National Bank of Trenton, New Jersey               | Trenton       |
| 288                                                                                                                                                                                 | First National Bank of Jamesburg, New Jersey             | Jame sburg    |
| 329                                                                                                                                                                                 | First National Bank of Paterson, New Jersey              | Paterson      |
| 362                                                                                                                                                                                 | Second National Bank of New Jersey                       | Newark        |
| 370                                                                                                                                                                                 | First National Bank of Vincentown, New Jersey            | Vincentown    |
| 374                                                                                                                                                                                 | First National Bank of Jersey City, New Jersey           | Jersey City   |
| 395                                                                                                                                                                                 | First National Bank of Some wille, New Jersey            | Somerville    |
| 399                                                                                                                                                                                 | First National Bank of Woodstown New Jersey              | Woodstown     |
| 431                                                                                                                                                                                 | First National Bank of Camdem New Jersey                 | Camden        |
| 445                                                                                                                                                                                 | First National Bank of Red Bank New Jersey               | Red Bank      |
| 447                                                                                                                                                                                 | First National Bank of Plainfield New Jersey             | Plainfield    |
| 452                                                                                                                                                                                 | First National Bank of Freehold, new dersey              | Freehold      |
| 487                                                                                                                                                                                 | First National Bank of Elizabeth, New Tersey             | Elizabeth     |
| 587                                                                                                                                                                                 | National Bank of New Jersey, New Brueswick, New Jersey   | New Brunswick |
| 695                                                                                                                                                                                 | Second National Bank of Jersey City New Jersey           | Jersey City   |
| 810                                                                                                                                                                                 | Passaic County National Bank of Paterson, New Jersey     | Paterson      |
| 810                                                                                                                                                                                 | Second National Bank of Paterson, Rewgersey              | Paterson      |
| 860                                                                                                                                                                                 | First National Bank of Washington, New Persey            | Washington    |
| 876                                                                                                                                                                                 | Merchants National Bank of Newton, Rew Jersey            | Newton        |
| 881                                                                                                                                                                                 | Union National Bank of Rahway, New Jersey                | Rahway        |
| 892                                                                                                                                                                                 | Hunterdon County National Bank of Flemington, New Jersey | Flemington    |
| 896                                                                                                                                                                                 | National Bank of Rahway, New Jersey                      | Rahway        |
| 925                                                                                                                                                                                 | Sussex National Bank of Newton, New Jersey               | Newton        |
| 925                                                                                                                                                                                 | Sussex and Merchants National Bank of Newton, New Jersey | Newton        |
| 951                                                                                                                                                                                 | Freehold National Banking Company, Freehold, New Jersey  | Freehold      |
| 1096                                                                                                                                                                                | Belvidere National Bank, Belvidere, New Jebeve           | Belvidere     |