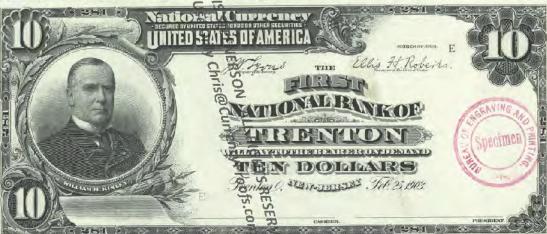

Get money! (Digitized and transcribed, that is) March 13, 2014 https://americanhistory.si.edu/blog/2014/03/get-money-digitized-and-transcribed-that-is.html

|                                                                                                                                                                                     | Currency<br>Copyright Soling National Currency           |               |
|-------------------------------------------------------------------------------------------------------------------------------------------------------------------------------------|----------------------------------------------------------|---------------|
| New Jersey - Banks Issuing National Currency - Table 1  The state of New Jersey had \$2 banks with charters in 212 cities that issued national currency.  Charter Name of Bank City |                                                          |               |
| The state of New Jersey had \$\frac{3}{2}\$ banks with charters in 212 cities that issued national currency.                                                                        |                                                          |               |
| currency.                                                                                                                                                                           |                                                          |               |
| -1                                                                                                                                                                                  |                                                          |               |
|                                                                                                                                                                                     | Name of Bank                                             | City          |
| 52                                                                                                                                                                                  | First National Bank of New Jersey                        | Newark        |
| 208                                                                                                                                                                                 | First National Bank of New Brunswick, New Jersey         | New Brunswick |
| 281                                                                                                                                                                                 | First National Bank of Trenton, New Jersey               | Trenton       |
| 288                                                                                                                                                                                 | First National Bank of Jamesburg, New Jersey             | Jame sburg    |
| 329                                                                                                                                                                                 | First National Bank of Paterson, New Jersey              | Paterson      |
| 362                                                                                                                                                                                 | Second National Bank of New Jersey                       | Newark        |
| 370                                                                                                                                                                                 | First National Bank of Vincentown, New Jersey            | Vincentown    |
| 374                                                                                                                                                                                 | First National Bank of Jersey City, New Jersey           | Jersey City   |
| 395                                                                                                                                                                                 | First National Bank of Some wille, New Jersey            | Somerville    |
| 399                                                                                                                                                                                 | First National Bank of Woodstown New Jersey              | Woodstown     |
| 431                                                                                                                                                                                 | First National Bank of Camdem New Jersey                 | Camden        |
| 445                                                                                                                                                                                 | First National Bank of Red Bank New Jersey               | Red Bank      |
| 447                                                                                                                                                                                 | First National Bank of Plainfield New Jersey             | Plainfield    |
| 452                                                                                                                                                                                 | First National Bank of Freehold, new dersey              | Freehold      |
| 487                                                                                                                                                                                 | First National Bank of Elizabeth, New Tersey             | Elizabeth     |
| 587                                                                                                                                                                                 | National Bank of New Jersey, New Brueswick, New Jersey   | New Brunswick |
| 695                                                                                                                                                                                 | Second National Bank of Jersey City New Jersey           | Jersey City   |
| 810                                                                                                                                                                                 | Passaic County National Bank of Paterson, New Jersey     | Paterson      |
| 810                                                                                                                                                                                 | Second National Bank of Paterson, Rewgersey              | Paterson      |
| 860                                                                                                                                                                                 | First National Bank of Washington, New Persey            | Washington    |
| 876                                                                                                                                                                                 | Merchants National Bank of Newton, Rew Jersey            | Newton        |
| 881                                                                                                                                                                                 | Union National Bank of Rahway, New Jersey                | Rahway        |
| 892                                                                                                                                                                                 | Hunterdon County National Bank of Flemington, New Jersey | Flemington    |
| 896                                                                                                                                                                                 | National Bank of Rahway, New Jersey                      | Rahway        |
| 925                                                                                                                                                                                 | Sussex National Bank of Newton, New Jersey               | Newton        |
| 925                                                                                                                                                                                 | Sussex and Merchants National Bank of Newton, New Jersey | Newton        |
| 951                                                                                                                                                                                 | Freehold National Banking Company, Freehold, New Jersey  | Freehold      |
| 1096                                                                                                                                                                                | Belvidere National Bank, Belvidere, New Jebeve           | Belvidere     |