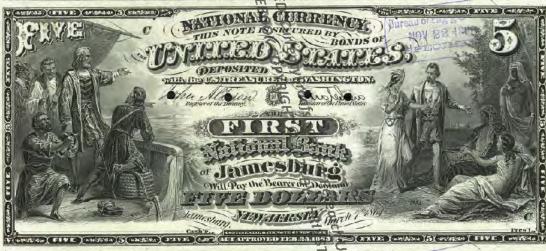

Get money! (Digitized and transcribed, that is) March 13, 2014 https://americanhistory.si.edu/blog/2014/03/get-money-digitized-and-transcribed-that-is.html

|                                                                                                                                                                                     | Currency<br>Copyright Soling National Currency           |               |
|-------------------------------------------------------------------------------------------------------------------------------------------------------------------------------------|----------------------------------------------------------|---------------|
| New Jersey - Banks Issuing National Currency - Table 1  The state of New Jersey had \$2 banks with charters in 212 cities that issued national currency.  Charter Name of Bank City |                                                          |               |
| The state of New Jersey had \$\frac{3}{2}\$ banks with charters in 212 cities that issued national currency.                                                                        |                                                          |               |
| currency.                                                                                                                                                                           |                                                          |               |
| -1                                                                                                                                                                                  |                                                          |               |
|                                                                                                                                                                                     | Name of Bank                                             | City          |
| 52                                                                                                                                                                                  | First National Bank of New Jersey                        | Newark        |
| 208                                                                                                                                                                                 | First National Bank of New Brunswick, New Jersey         | New Brunswick |
| 281                                                                                                                                                                                 | First National Bank of Trenton, New Jersey               | Trenton       |
| 288                                                                                                                                                                                 | First National Bank of Jamesburg, New Jersey             | Jame sburg    |
| 329                                                                                                                                                                                 | First National Bank of Paterson, New Jersey              | Paterson      |
| 362                                                                                                                                                                                 | Second National Bank of New Jersey                       | Newark        |
| 370                                                                                                                                                                                 | First National Bank of Vincentown, New Jersey            | Vincentown    |
| 374                                                                                                                                                                                 | First National Bank of Jersey City, New Jersey           | Jersey City   |
| 395                                                                                                                                                                                 | First National Bank of Some wille, New Jersey            | Somerville    |
| 399                                                                                                                                                                                 | First National Bank of Woodstown New Jersey              | Woodstown     |
| 431                                                                                                                                                                                 | First National Bank of Camdem New Jersey                 | Camden        |
| 445                                                                                                                                                                                 | First National Bank of Red Bank New Jersey               | Red Bank      |
| 447                                                                                                                                                                                 | First National Bank of Plainfield New Jersey             | Plainfield    |
| 452                                                                                                                                                                                 | First National Bank of Freehold, new dersey              | Freehold      |
| 487                                                                                                                                                                                 | First National Bank of Elizabeth, New Tersey             | Elizabeth     |
| 587                                                                                                                                                                                 | National Bank of New Jersey, New Brueswick, New Jersey   | New Brunswick |
| 695                                                                                                                                                                                 | Second National Bank of Jersey City New Jersey           | Jersey City   |
| 810                                                                                                                                                                                 | Passaic County National Bank of Paterson, New Jersey     | Paterson      |
| 810                                                                                                                                                                                 | Second National Bank of Paterson, Rewgersey              | Paterson      |
| 860                                                                                                                                                                                 | First National Bank of Washington, New Persey            | Washington    |
| 876                                                                                                                                                                                 | Merchants National Bank of Newton, Rew Jersey            | Newton        |
| 881                                                                                                                                                                                 | Union National Bank of Rahway, New Jersey                | Rahway        |
| 892                                                                                                                                                                                 | Hunterdon County National Bank of Flemington, New Jersey | Flemington    |
| 896                                                                                                                                                                                 | National Bank of Rahway, New Jersey                      | Rahway        |
| 925                                                                                                                                                                                 | Sussex National Bank of Newton, New Jersey               | Newton        |
| 925                                                                                                                                                                                 | Sussex and Merchants National Bank of Newton, New Jersey | Newton        |
| 951                                                                                                                                                                                 | Freehold National Banking Company, Freehold, New Jersey  | Freehold      |
| 1096                                                                                                                                                                                | Belvidere National Bank, Belvidere, New Jebeve           | Belvidere     |