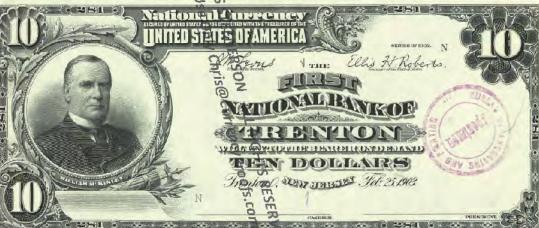

Get money! (Digitized and transcribed, that is) March 13, 2014 https://americanhistory.si.edu/blog/2014/03/get-money-digitized-and-transcribed-that-is.html

|                                                                                                                                                                                     | Currency<br>Copyright Soling National Currency           |               |
|-------------------------------------------------------------------------------------------------------------------------------------------------------------------------------------|----------------------------------------------------------|---------------|
| New Jersey - Banks Issuing National Currency - Table 1  The state of New Jersey had \$2 banks with charters in 212 cities that issued national currency.  Charter Name of Bank City |                                                          |               |
| The state of New Jersey had \$\frac{3}{2}\$ banks with charters in 212 cities that issued national currency.                                                                        |                                                          |               |
| currency.                                                                                                                                                                           |                                                          |               |
| -1                                                                                                                                                                                  |                                                          |               |
|                                                                                                                                                                                     | Name of Bank                                             | City          |
| 52                                                                                                                                                                                  | First National Bank of New Jersey                        | Newark        |
| 208                                                                                                                                                                                 | First National Bank of New Brunswick, New Jersey         | New Brunswick |
| 281                                                                                                                                                                                 | First National Bank of Trenton, New Jersey               | Trenton       |
| 288                                                                                                                                                                                 | First National Bank of Jamesburg, New Jersey             | Jame sburg    |
| 329                                                                                                                                                                                 | First National Bank of Paterson, New Jersey              | Paterson      |
| 362                                                                                                                                                                                 | Second National Bank of New Jersey                       | Newark        |
| 370                                                                                                                                                                                 | First National Bank of Vincentown, New Jersey            | Vincentown    |
| 374                                                                                                                                                                                 | First National Bank of Jersey City, New Jersey           | Jersey City   |
| 395                                                                                                                                                                                 | First National Bank of Some wille, New Jersey            | Somerville    |
| 399                                                                                                                                                                                 | First National Bank of Woodstown New Jersey              | Woodstown     |
| 431                                                                                                                                                                                 | First National Bank of Camdem New Jersey                 | Camden        |
| 445                                                                                                                                                                                 | First National Bank of Red Bank New Jersey               | Red Bank      |
| 447                                                                                                                                                                                 | First National Bank of Plainfield New Jersey             | Plainfield    |
| 452                                                                                                                                                                                 | First National Bank of Freehold, new dersey              | Freehold      |
| 487                                                                                                                                                                                 | First National Bank of Elizabeth, New Tersey             | Elizabeth     |
| 587                                                                                                                                                                                 | National Bank of New Jersey, New Brueswick, New Jersey   | New Brunswick |
| 695                                                                                                                                                                                 | Second National Bank of Jersey City New Jersey           | Jersey City   |
| 810                                                                                                                                                                                 | Passaic County National Bank of Paterson, New Jersey     | Paterson      |
| 810                                                                                                                                                                                 | Second National Bank of Paterson, Rewgersey              | Paterson      |
| 860                                                                                                                                                                                 | First National Bank of Washington, New Persey            | Washington    |
| 876                                                                                                                                                                                 | Merchants National Bank of Newton, Rew Jersey            | Newton        |
| 881                                                                                                                                                                                 | Union National Bank of Rahway, New Jersey                | Rahway        |
| 892                                                                                                                                                                                 | Hunterdon County National Bank of Flemington, New Jersey | Flemington    |
| 896                                                                                                                                                                                 | National Bank of Rahway, New Jersey                      | Rahway        |
| 925                                                                                                                                                                                 | Sussex National Bank of Newton, New Jersey               | Newton        |
| 925                                                                                                                                                                                 | Sussex and Merchants National Bank of Newton, New Jersey | Newton        |
| 951                                                                                                                                                                                 | Freehold National Banking Company, Freehold, New Jersey  | Freehold      |
| 1096                                                                                                                                                                                | Belvidere National Bank, Belvidere, New Jebeve           | Belvidere     |