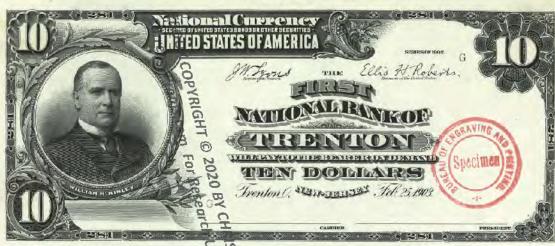

Get money! (Digitized and transcribed, that is) March 13, 2014 https://americanhistory.si.edu/blog/2014/03/get-money-digitized-and-transcribed-that-is.html

|                                                                                                                                                                                     | Currency<br>Copyright Soling National Currency           |               |
|-------------------------------------------------------------------------------------------------------------------------------------------------------------------------------------|----------------------------------------------------------|---------------|
| New Jersey - Banks Issuing National Currency - Table 1  The state of New Jersey had \$2 banks with charters in 212 cities that issued national currency.  Charter Name of Bank City |                                                          |               |
| The state of New Jersey had \$\frac{3}{2}\$ banks with charters in 212 cities that issued national currency.                                                                        |                                                          |               |
| currency.                                                                                                                                                                           |                                                          |               |
| -1                                                                                                                                                                                  |                                                          |               |
|                                                                                                                                                                                     | Name of Bank                                             | City          |
| 52                                                                                                                                                                                  | First National Bank of New Jersey                        | Newark        |
| 208                                                                                                                                                                                 | First National Bank of New Brunswick, New Jersey         | New Brunswick |
| 281                                                                                                                                                                                 | First National Bank of Trenton, New Jersey               | Trenton       |
| 288                                                                                                                                                                                 | First National Bank of Jamesburg, New Jersey             | Jame sburg    |
| 329                                                                                                                                                                                 | First National Bank of Paterson, New Jersey              | Paterson      |
| 362                                                                                                                                                                                 | Second National Bank of New Jersey                       | Newark        |
| 370                                                                                                                                                                                 | First National Bank of Vincentown, New Jersey            | Vincentown    |
| 374                                                                                                                                                                                 | First National Bank of Jersey City, New Jersey           | Jersey City   |
| 395                                                                                                                                                                                 | First National Bank of Some wille, New Jersey            | Somerville    |
| 399                                                                                                                                                                                 | First National Bank of Woodstown New Jersey              | Woodstown     |
| 431                                                                                                                                                                                 | First National Bank of Camdem New Jersey                 | Camden        |
| 445                                                                                                                                                                                 | First National Bank of Red Bank New Jersey               | Red Bank      |
| 447                                                                                                                                                                                 | First National Bank of Plainfield New Jersey             | Plainfield    |
| 452                                                                                                                                                                                 | First National Bank of Freehold, new dersey              | Freehold      |
| 487                                                                                                                                                                                 | First National Bank of Elizabeth, New Tersey             | Elizabeth     |
| 587                                                                                                                                                                                 | National Bank of New Jersey, New Brueswick, New Jersey   | New Brunswick |
| 695                                                                                                                                                                                 | Second National Bank of Jersey City New Jersey           | Jersey City   |
| 810                                                                                                                                                                                 | Passaic County National Bank of Paterson, New Jersey     | Paterson      |
| 810                                                                                                                                                                                 | Second National Bank of Paterson, Rewgersey              | Paterson      |
| 860                                                                                                                                                                                 | First National Bank of Washington, New Persey            | Washington    |
| 876                                                                                                                                                                                 | Merchants National Bank of Newton, Rew Jersey            | Newton        |
| 881                                                                                                                                                                                 | Union National Bank of Rahway, New Jersey                | Rahway        |
| 892                                                                                                                                                                                 | Hunterdon County National Bank of Flemington, New Jersey | Flemington    |
| 896                                                                                                                                                                                 | National Bank of Rahway, New Jersey                      | Rahway        |
| 925                                                                                                                                                                                 | Sussex National Bank of Newton, New Jersey               | Newton        |
| 925                                                                                                                                                                                 | Sussex and Merchants National Bank of Newton, New Jersey | Newton        |
| 951                                                                                                                                                                                 | Freehold National Banking Company, Freehold, New Jersey  | Freehold      |
| 1096                                                                                                                                                                                | Belvidere National Bank, Belvidere, New Jebeve           | Belvidere     |